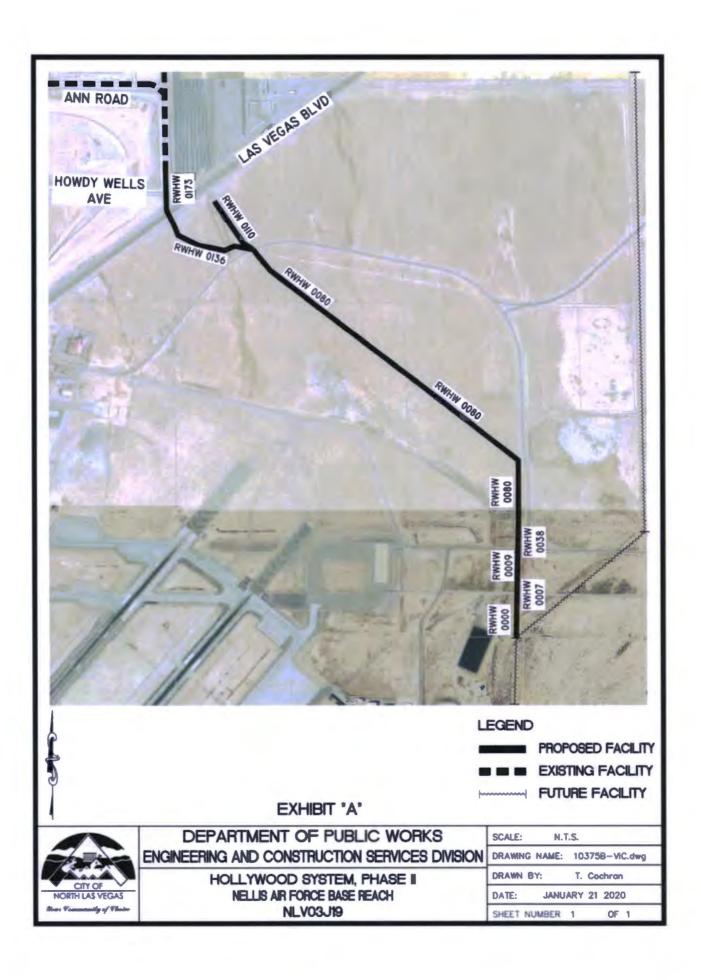

#### III. Design and Construction

- 8. Action to approve a request to reallocate funding within the interlocal contract for design for Wagon Train Channel, Sunset Road to Teco Avenue Clark County (For possible action)
- Action to approve the first supplemental interlocal contract for construction to increase funding or Hollywood System, Phase II, Nellis Air Force Base Reach – City of North Las Vegas (For possible action)