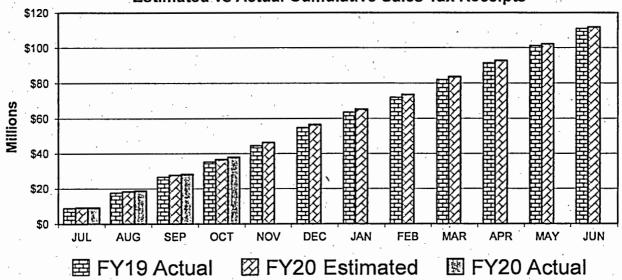

#### SALES TAX REVENUE REPORT REGIONAL FLOOD CONTROL DISTRICT FISCAL YEAR 2019-20 MODIFIED ACCRUAL BASIS

| MONTH<br>SALES TAX<br>COLLECTED BY<br>MERCHANT | - | 1/4 CENT SALES<br>TAX ESTIMATE<br>(as approved<br>April 11, 2019) |    | ı  | ACTUAL<br>SALES TAX<br>REVENUES |     | DIFFERENCE<br>OVER/(UNDER)<br>ESTIMATE | 1 1 1 1 1 1 1 1 1 1 1 1 1 1 1 1 1 1 1 | PERCENT<br>+/- FROM<br>ESTIMATE |
|------------------------------------------------|---|-------------------------------------------------------------------|----|----|---------------------------------|-----|----------------------------------------|---------------------------------------|---------------------------------|
| JULY                                           | : | \$ 9,165,429.12                                                   |    | \$ | 9,217,019.59                    |     | \$ 51,590.47                           | T                                     | 0.56%                           |
| AUGUST                                         |   | 9,147,312.43                                                      | ,  |    | 9,567,227.26                    | 1   | 419,914.83                             |                                       | 4.59%                           |
| SEPTEMBER                                      |   | 9,351,437.62                                                      |    |    | 9,492,015.38                    |     | 140,577.76                             |                                       | 1.50%                           |
| OCTOBER                                        |   | 8,978,773.95                                                      |    |    | 9,653,328.50                    |     | 674,554.55                             |                                       | 7.51%                           |
| NOVEMBER                                       | ŀ | 9,720,995.41                                                      | ٠. |    |                                 |     |                                        | ŀ,                                    |                                 |
| DECEMBER                                       | ' | 10,288,967.62                                                     |    |    |                                 | ٠.  | ,                                      |                                       |                                 |
| JANUARY                                        |   | 8,654,068.05                                                      | ŗ. |    |                                 |     |                                        | ľ                                     |                                 |
| FEBRUARY                                       |   | 8,256,976.72                                                      |    |    |                                 |     |                                        |                                       |                                 |
| MARCH                                          |   | 10,121,264.69                                                     |    |    | '                               | - 1 |                                        |                                       |                                 |
| APRIL                                          | · | 9,108,670.68                                                      |    |    |                                 |     | -                                      |                                       | - "                             |
| MAY                                            | , | 9,408,410.30                                                      |    |    |                                 |     |                                        |                                       |                                 |
| JUNE                                           |   | 9,697,693.41                                                      | ,  |    |                                 |     | ,                                      | ,                                     | <u> </u>                        |
|                                                |   |                                                                   |    |    |                                 |     |                                        | Т                                     | I                               |
| TOTAL:                                         |   | \$ 111,900,000.00                                                 | Ŀ  | \$ | 37,929,590.73                   | ,   | \$ 1,286,637.61                        | ,                                     | 3.51%                           |

# **Estimated vs Actual Cumulative Sales Tax Receipts**