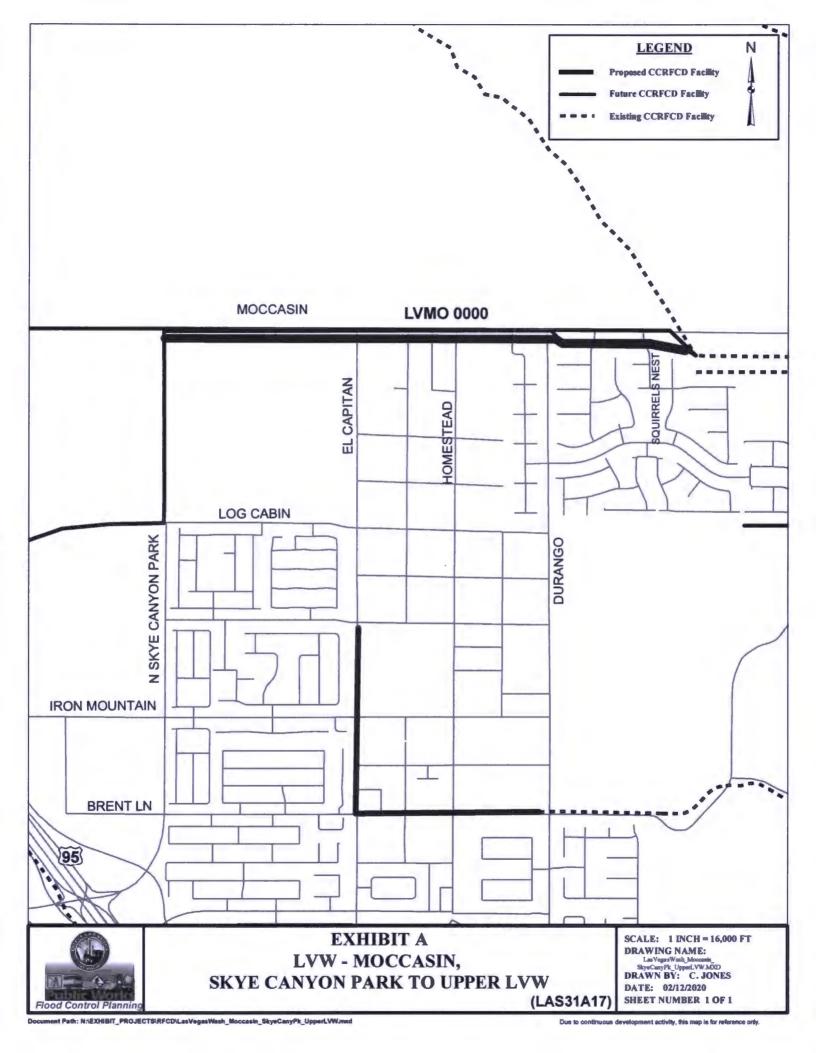

# III. Design and Construction

- 10. Action to approve the first supplemental interlocal contract for design to increase funding for Wagon Trail Channel Sunset Road to Teco Avenue Clark County (For possible action)
- 11. Silverado Ranch Detention Basin, Collection & Outfall Clark County (For possible action)
  - a. Action to accept the project presentation
  - b. Action to approve the interlocal contract for construction
- 12. Action to approve the interlocal contract for design for Duck Creek Haven Street Storm Drain Clark County (For possible action)
- 13. Action to approve the first supplemental interlocal contract for design to increase funding, add a line item for entity labor costs and extend the project completion date for LVW Moccasin, Skye Canyon Park to Upper LVW City of Las Vegas (For possible action)