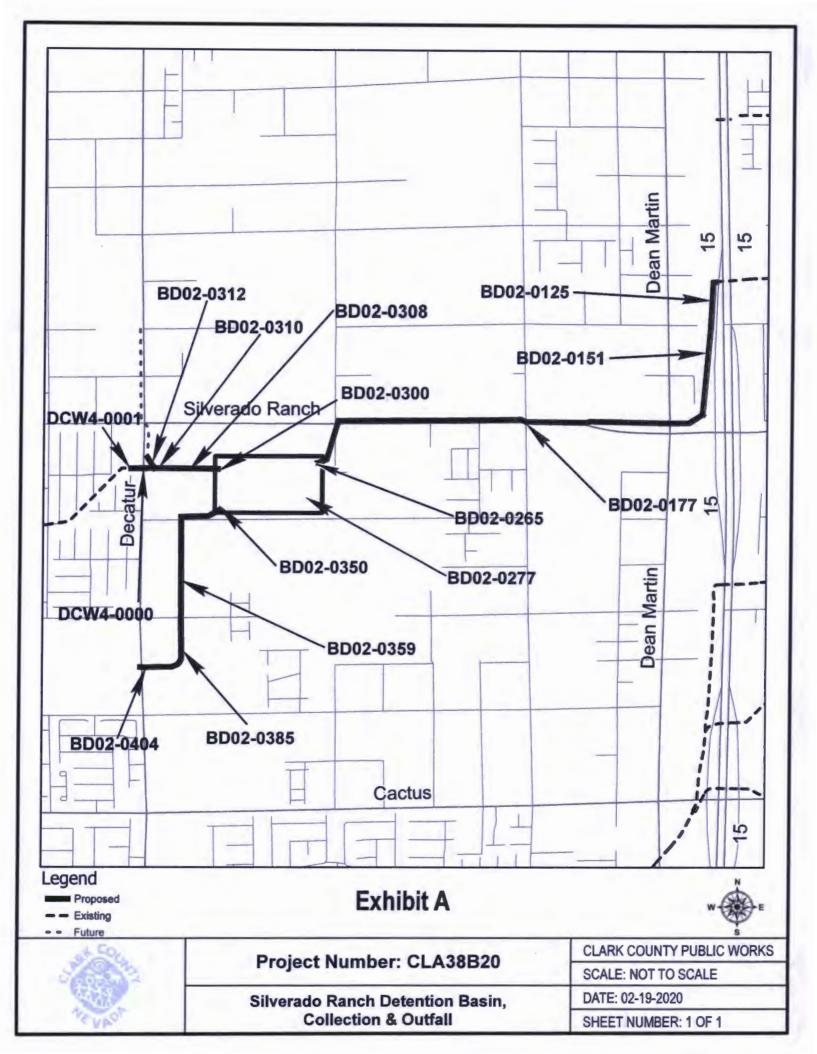

# III. Design and Construction

- 10. Action to approve the first supplemental interlocal contract for design to increase funding for Wagon Trail Channel Sunset Road to Teco Avenue Clark County (For possible action)
- 11. Silverado Ranch Detention Basin, Collection & Outfall Clark County (For possible action)
  - a. Action to accept the project presentation
  - b. Action to approve the interlocal contract for construction
- 12. Action to approve the interlocal contract for design for Duck Creek Haven Street Storm Drain Clark County (For possible action)
- 13. Action to approve the first supplemental interlocal contract for design to increase funding, add a line item for entity labor costs and extend the project completion date for LVW Moccasin, Skye Canyon Park to Upper LVW City of Las Vegas (For possible action)