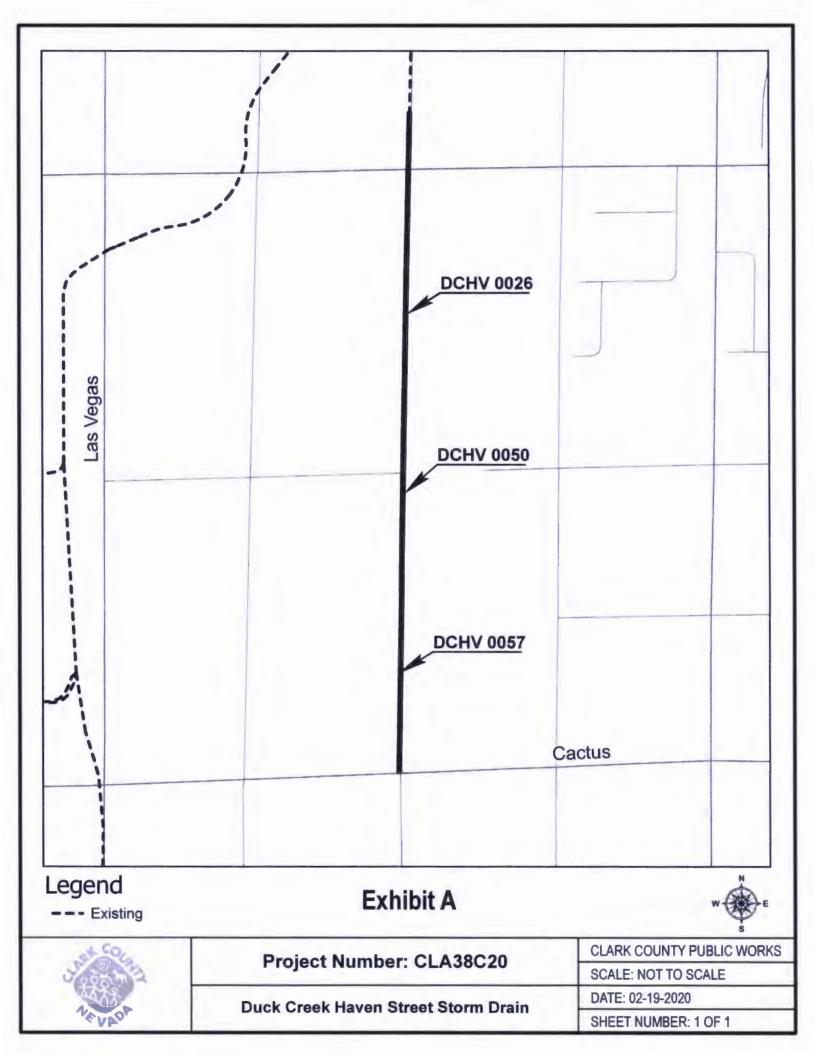

# III. Design and Construction

- 10. Action to approve the first supplemental interlocal contract for design to increase funding for Wagon Trail Channel Sunset Road to Teco Avenue Clark County (For possible action)
- 11. Silverado Ranch Detention Basin, Collection & Outfall Clark County (For possible action)
  - a. Action to accept the project presentation
  - b. Action to approve the interlocal contract for construction
- 12. Action to approve the interlocal contract for design for Duck Creek Haven Street Storm Drain Clark County (For possible action)
- 13. Action to approve the first supplemental interlocal contract for design to increase funding, add a line item for entity labor costs and extend the project completion date for LVW Moccasin, Skye Canyon Park to Upper LVW City of Las Vegas (For possible action)