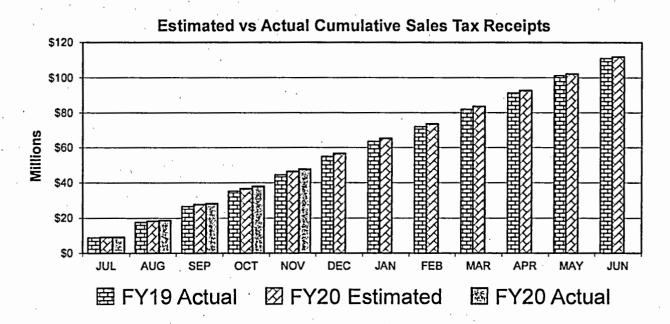

#### SALES TAX REVENUE REPORT REGIONAL FLOOD CONTROL DISTRICT FISCAL YEAR 2019-20 MODIFIED ACCRUAL BASIS

| MONTH<br>SALES TAX<br>COLLECTED BY<br>MERCHANT | ,   | 1/4 CENT SALES<br>TAX ESTIMATE<br>(as approved<br>April 11, 2019) | ;  |    | ACTUAL<br>SALES TAX<br>REVENUES |    | DIFFERENCE<br>OVER/(UNDER)<br>ESTIMATE |   | PERCENT<br>+/- FROM<br>ESTIMATE |
|------------------------------------------------|-----|-------------------------------------------------------------------|----|----|---------------------------------|----|----------------------------------------|---|---------------------------------|
| JULY                                           | 7   | \$ 9,165,429.12                                                   |    | \$ | 9,217,019.59                    |    | \$ 51,590.47                           | 1 | 0.56%                           |
| AUGUST                                         | , . | 9,147,312.43                                                      | ,  | İ  | 9,567,227.26                    | ٠, | 419,914.83                             |   | 4.59%                           |
| SEPTEMBER                                      |     | 9,351,437.62                                                      |    |    | 9,492,015.38                    |    | 140,577.76                             |   | 1.50%                           |
| OCTOBER                                        |     | 8,978,773.95                                                      |    |    | 9,653,328.50                    |    | 674,554.55                             |   | 7.51%                           |
| NOVEMBER                                       |     | 9,720,995.41                                                      |    |    | 9,769,399.95                    |    | 48,404.54                              |   | 0.50%                           |
| DECEMBER                                       |     | 10,288,967.62                                                     | `, |    |                                 |    |                                        |   |                                 |
| JANUARY .                                      |     | 8,654,068.05                                                      |    |    | 4                               | ,  |                                        | ŀ | ļ ·                             |
| FEBRUARY                                       |     | 8,256,976.72                                                      |    |    |                                 |    |                                        | ; |                                 |
| MARCH                                          | 1   | 10,121,264.69                                                     |    |    | •                               |    |                                        | ŀ | <u> </u>                        |
| APRIL                                          |     | 9,108,670.68                                                      |    |    |                                 | ٠, |                                        |   | ·                               |
| MAY                                            |     | 9,408,410.30                                                      |    |    | ·                               | ,  |                                        | 1 |                                 |
| JUNE                                           |     | 9,697,693.41                                                      |    |    |                                 |    |                                        | á |                                 |
|                                                |     |                                                                   |    |    |                                 |    |                                        | Г |                                 |
| TOTAL:                                         |     | \$ 111,900,000.00                                                 | Ŀ  | \$ | 47,698,990.68                   | ,  | \$ 1,335,042.15                        | , | 2.88%                           |