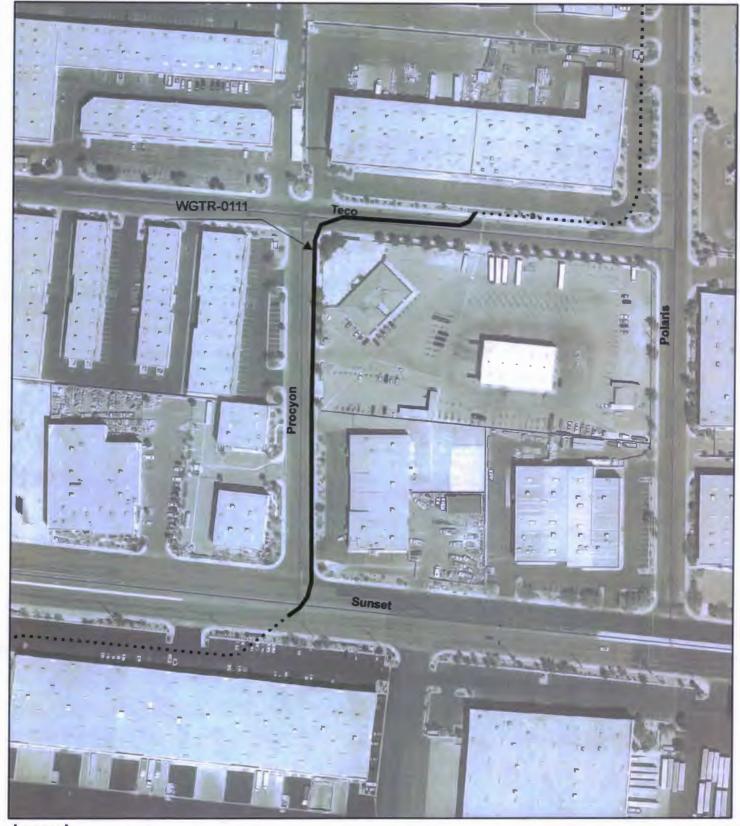

# III. Design and Construction

- 10. Action to approve the first supplemental interlocal contract for design to increase funding for Wagon Trail Channel Sunset Road to Teco Avenue Clark County (For possible action)
- 11. Silverado Ranch Detention Basin, Collection & Outfall Clark County (For possible action)
  - a. Action to accept the project presentation
  - b. Action to approve the interlocal contract for construction
- 12. Action to approve the interlocal contract for design for Duck Creek Haven Street Storm Drain Clark County (For possible action)
- 13. Action to approve the first supplemental interlocal contract for design to increase funding, add a line item for entity labor costs and extend the project completion date for LVW Moccasin, Skye Canyon Park to Upper LVW City of Las Vegas (For possible action)

### III. Design and Construction

8. Action to approve a request to reallocate funding within the interlocal contract for design for Wagon Trail Channel, Sunset Road to Teco Avenue – Clark County (For possible action)

Mr. Parrish stated this is a reallocation of funds with no fiscal impact.

Staff recommends approval.

Mr. Anderson moved to follow staff recommendation.

7 AYES - 0 NAYS Motion Carried

 Action to approve the first supplemental interlocal contract for construction to increase funding or Hollywood System, Phase II, Nellis Air Force Base Reach – City of North Las Vegas (For possible action)