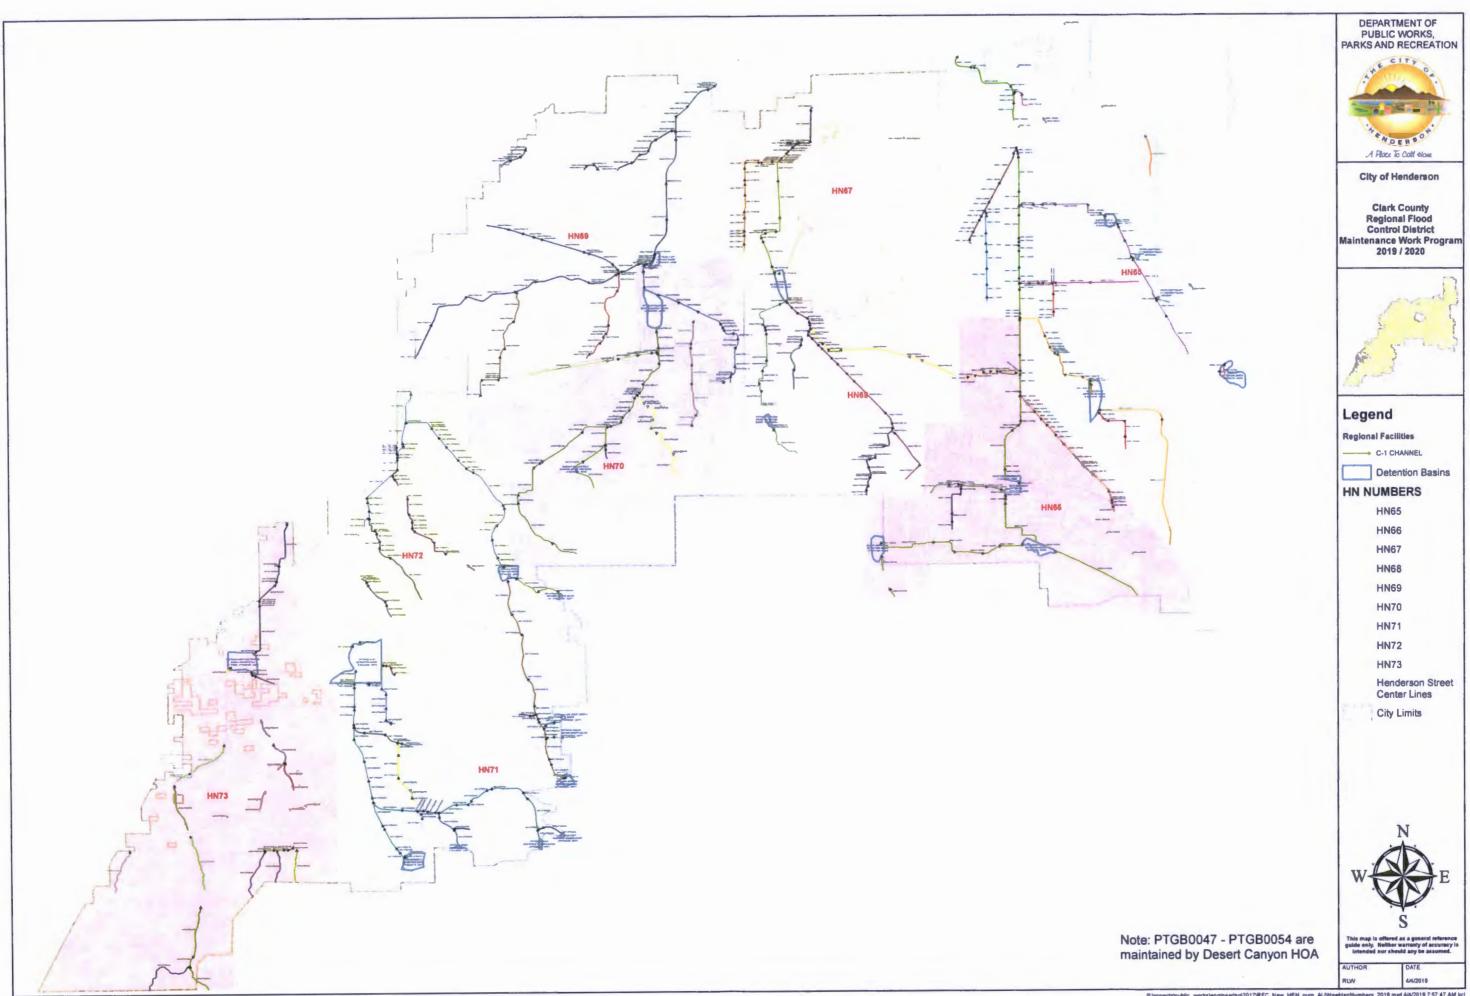

## Regional Flood Control District Maintenance Work Program Status Report - Fiscal Year 2020

| Boulder C | ity |
|-----------|-----|
|-----------|-----|

| Codility            | Facility Name                                       | Dudget                        | Amount Coont        | Amount Demoining        |
|---------------------|-----------------------------------------------------|-------------------------------|---------------------|-------------------------|
| Facility<br>RF.BC01 |                                                     | <u>Budget</u><br>\$238,500.00 | -                   | Amount Remaining        |
| RF.BC01             | •                                                   | •                             | \$62,020.93         | \$176,479.07            |
| RF.BC02             | Georgia/Buchanan Watershed North Railroad Watershed | \$95,350.00                   | \$5,549.36          | •                       |
|                     |                                                     | \$31,150.00                   | \$14,304.19         | \$16,845.81             |
| Rr.BC04             | West Airport Watershed                              | \$35,000.00                   | \$1,006.29          |                         |
|                     | •                                                   | \$400,000.00                  | \$82,880.77         | \$317,119.23            |
| Clark Co            | unty                                                |                               |                     | '                       |
| <b>Facility</b>     | Facility Name                                       | <u>Budget</u>                 | <b>Amount Spent</b> | <b>Amount Remaining</b> |
| RF.CC01             | Flamingo Wash                                       | \$594,600.00                  | \$308,018.90        | \$286,581.10            |
| RF.CC02             | Las Vegas Wash                                      | \$300,000.00                  | \$126,128.94        | \$173,871.06            |
| RF.CC03             | Duck Creek                                          | \$425,500.00                  | \$83,391.34         | \$342,108.66            |
| RF.CC05             | Las Vegas Range Wash                                | \$430,000.00                  | \$143,663.71        | \$286,336.29            |
| RF.CC06             | Tropicana Wash                                      | \$200,000.00                  | \$22,361.20         | \$177,638.80            |
| RF.CC07             | Airport Channel                                     | \$35,000.00                   | \$5,727.94          | \$29,272.06             |
| RF.CC08             | Monson Channel                                      | \$1,854,700.00                | \$15,394.02         | \$1,839,305.98          |
| RF.CC09             | Rawhide Channel                                     | \$40,000.00                   | \$3,046.41          | \$36,953.59             |
| RF.CC10             | Van Buskirk Channel                                 | \$42,000.00                   | \$21,524.13         | \$20,475.87             |
| RF.CC11             | Flamingo Wash North Fork                            | \$20,000,00                   | \$2,005.37          | \$17,994.63             |
| RF.CC14             | Laughlin Washes                                     | \$39,500.00                   | \$3,109.88          | \$36,390.12             |
| RF.CC15             | Moapa Valley                                        | \$90,000.00                   | \$573.72            | \$89,426.28             |
| RF.CC16             | Blue Diamond Wash                                   | \$100,300.00                  | \$34,963.32         | \$65,336.68             |
| RF.CC17             | Searchlight                                         | \$7,600.00                    | \$367.71            | \$7,232.29              |
| RF.CC18             | Bunkerville                                         | \$10,000.00                   | \$1,759.88          | \$8,240.12              |
| RF.CC19             | Pittman Wash                                        | \$41,500.00                   | \$2,832.45          | \$38,667.55             |
| RF.CC20             | Indian Springs                                      | \$10,000.00                   | \$1,178.01          | \$8,821.99              |
|                     | Northern Beltway Channels                           | \$34,000.00                   | \$2,046.09          | \$31,953.91             |
|                     | ,                                                   | \$4,274,700.00                | \$778,093.02        | \$3,496,606.98          |
| Henderso            | <br>n                                               | ,                             | ,                   | ,                       |
| Facility            | Facility Name                                       | Budget                        | Amount Spont        | Amount Remaining        |
| RF.HN65             |                                                     | \$1,948,660.67                | \$221,115.84        | \$1,727,544.83          |
| RF.HN66             |                                                     | \$93,267.79                   | \$20,209.79         | \$73,058.00             |
|                     | Pittman Central NE                                  | \$145,300.00                  | \$29,238.33         | \$116,061.67            |
|                     | Pittman Central NE Pittman Central SE               | \$632,500.00                  | \$75,959.96         | \$556,540.04            |
|                     | Pittman Central NW                                  | \$731,633.13                  | \$355,536.50        | \$376,096.63            |
|                     | Pittman Central NW Pittman Central SW               | \$80,151.13                   | \$15,230.67         | \$64,920.46             |
|                     | Pittman Anthem Inspirada                            | \$114,890.00                  | \$20,656.33         | \$94,233.67             |
|                     | Pittman Seven Hills                                 | \$81,797.28                   | \$17,540.96         | \$64,256.32             |
|                     | Pittman West Henderson                              | \$22,500.00                   | \$5,781.33          | \$16,718.67             |
| Kr.nn/3             | Fittinali West Heliderson                           |                               |                     |                         |
| Las Vegas           | <b>.</b>                                            | \$3,850,700.00                | \$761,269.71        | \$3,089,430.29          |
| Facility            | Facility Name                                       | Budget                        | Amount Spent        | Amount Remaining        |
| RF.LV51             | •                                                   | \$100,000.00                  | \$30,274.69         | \$69,725.31             |
|                     | Gowan/Angel Pk/Lone Mtn System                      | \$462,000.00                  | \$25,223.16         | \$436,776.84            |
|                     | Lake Mead/Smoke Ranch/Washington                    | \$100,000.00                  | \$2,638.33          | \$97,361.67             |
| 14.57               | Sys                                                 | 1.00,000,00                   | 4-,000100           | 1                       |