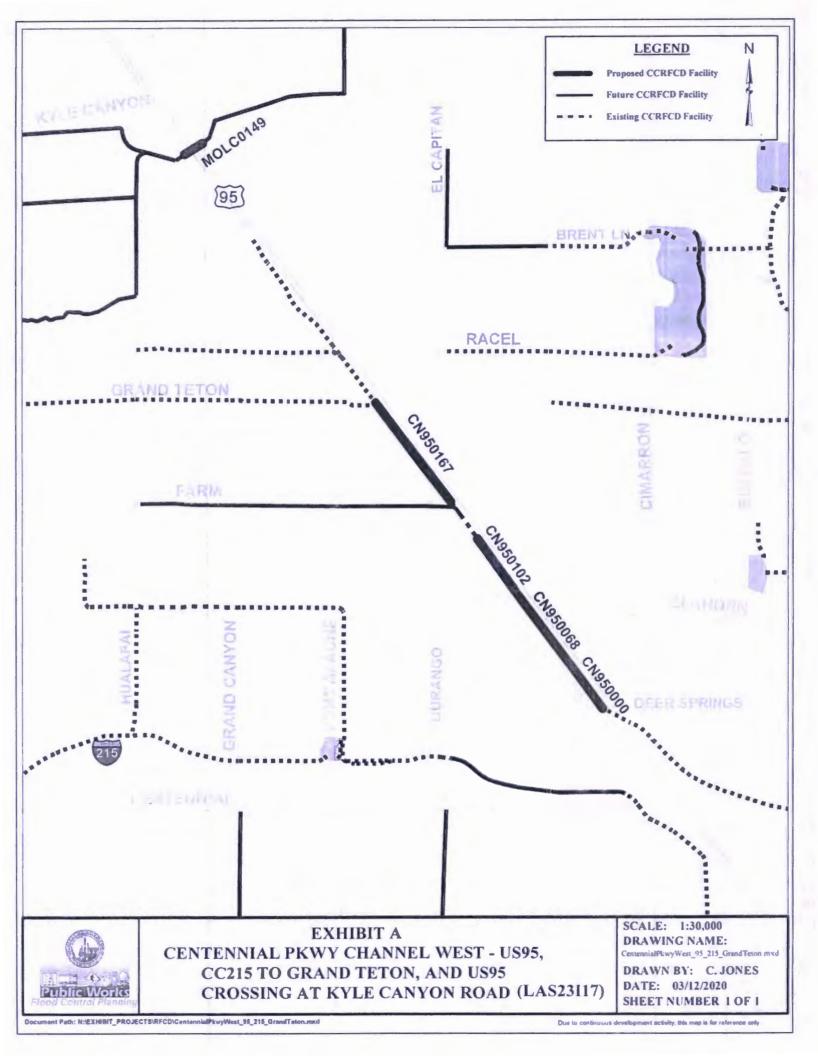

- Receive the Quarterly Project Status Reports: reporting period November 2019 through January 2020
- b. FY 2019-2020 First Supplemental Interlocal Contract for maintenance to increase funding City of Henderson
- Second Supplemental Interlocal Contract: Flamingo Boulder Highway North, Charleston – Main Street to Maryland Parkway – extend the project completion date and add a line item for entity design labor costs – City of Las Vegas
- d. Third Supplemental Interlocal Contract: Centennial Parkway Channel West
   US95, CC215 to Grand Teton and US95 Crossing at Kyle Canyon Road
   extend the project completion date and add a line item for entity construction labor costs City of Las Vegas
- e. Second Supplemental Interlocal Contract: Gowan North El Capitan Branch, Ann Road to Centennial Parkway extend the project completion date and add a line item for entity design labor costs City of Las Vegas
- f. Third Supplemental Interlocal Contract: Flamingo Boulder Highway North, Charleston Boulder Hwy to Maryland Parkway and Maryland Parkway System increase funding and add a line item for entity design labor costs City of Las Vegas
- g. Project Presentation: Duck Creek Haven Street Storm Drain Clark County
- h. Original Interlocal Contract: Duck Creek Haven Street Storm Drain Clark County