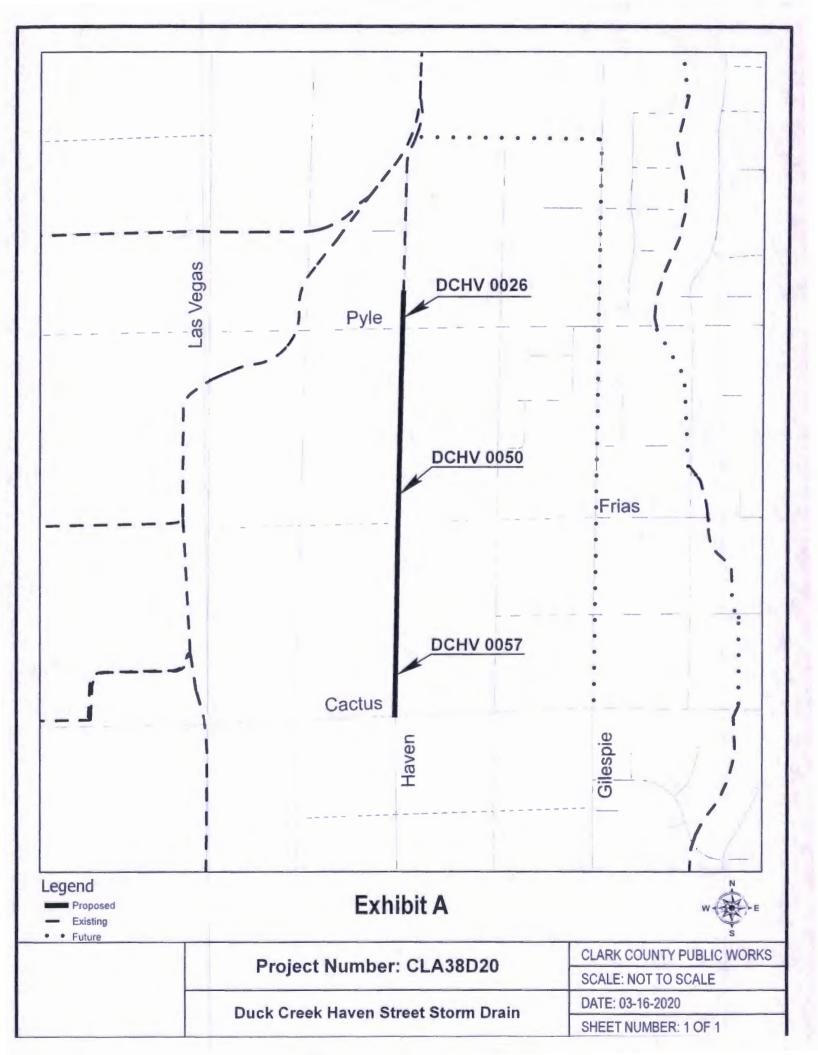

CLA08R13

Duck Creek, Las Vegas Boulevard Interlocal Amount \$485,000.00 Original Funding Date Expiration Date 09/12/2013 06/30/2020

| Category          | ILC Funding Allocation | Amount Spent | Total Remaining |
|-------------------|------------------------|--------------|-----------------|
| Right of Way      | \$22,000.00            | \$36,818.53  | (\$14,818.53)   |
| Pre-Design        | \$0.00                 | \$0.00       | \$0.00          |
| Design            | \$463,000.00           | \$378,113.81 | \$84,886.19     |
| Construction      | \$0.00                 | . \$0.00     | \$0.00          |
| Const Engineering | \$0.00                 | \$0.00       | \$0.00          |
| Environmental     | \$0.00                 | \$0.00       | \$0.00          |
| Entity Costs      | \$0.00                 | \$0.00       | \$0.00          |
| Other             | \$0.00                 | \$0.00       | \$0.00          |
| Total             | \$485,000.00           | \$414,932.34 | \$70,067.66     |