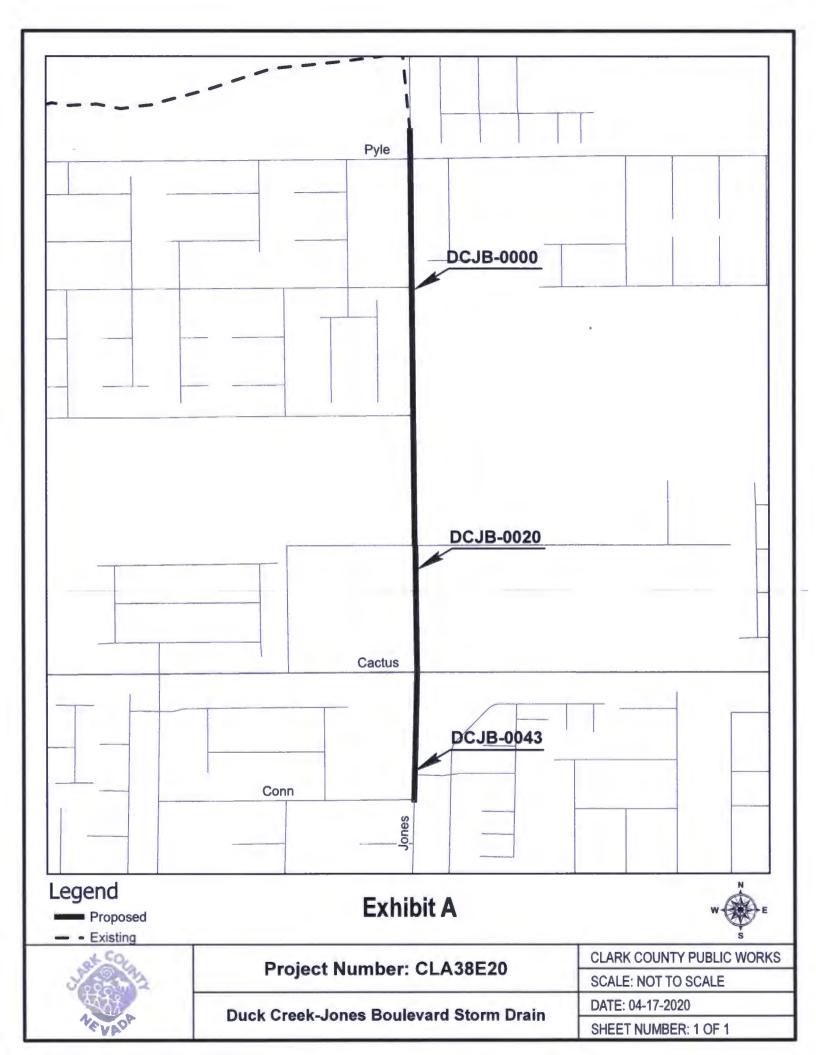

#### III. Design and Construction

- 9. Duck Creek Jones Boulevard Storm Drain Clark County (For possible action)
  - a. Action to accept the project presentation
  - b. Action to approve the interlocal contract for construction
- 10. Flamingo Boulder Highway North, Charleston Boulder Hwy to Maryland Pkwy and Maryland Pkwy System City of Las Vegas (For possible action)
  - a. Action to accept the project presentation
  - b. Action to approve the interlocal contract for construction