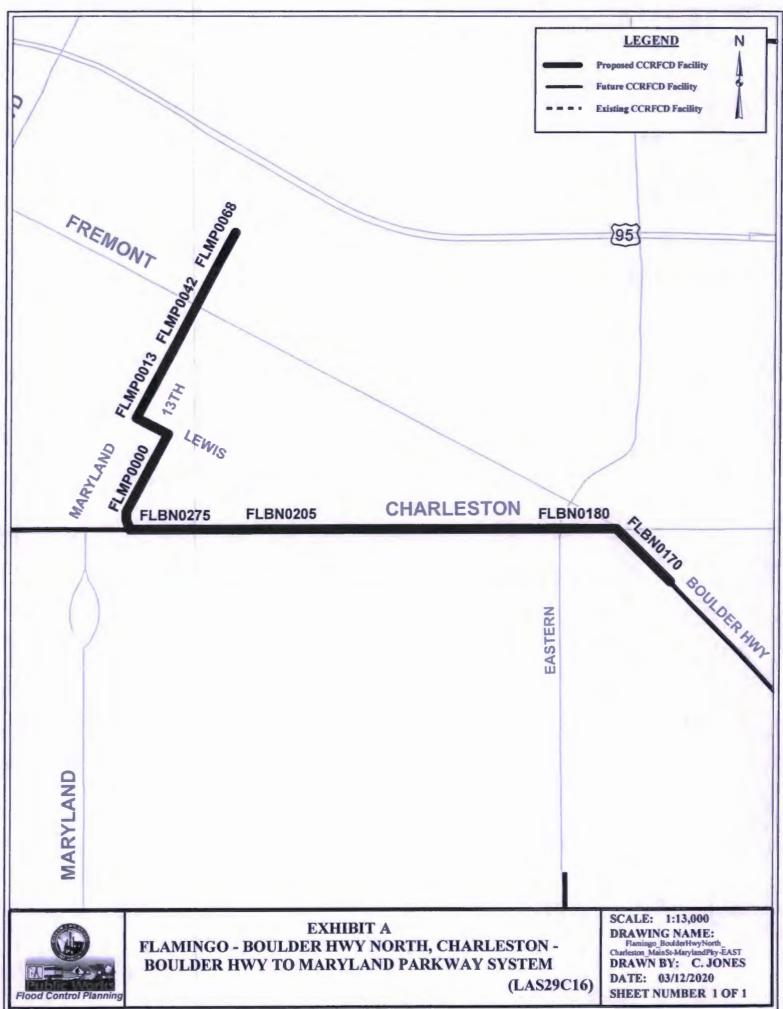

#### III. Design and Construction

- 9. Duck Creek Jones Boulevard Storm Drain Clark County (For possible action)
  - a. Action to accept the project presentation
  - b. Action to approve the interlocal contract for construction
- 10. Flamingo Boulder Highway North, Charleston Boulder Hwy to Maryland Pkwy and Maryland Pkwy System City of Las Vegas (For possible action)
  - a. Action to accept the project presentation
  - b. Action to approve the interlocal contract for construction

- Receive the Quarterly Project Status Reports: reporting period November 2019 through January 2020
- b. FY 2019-2020 First Supplemental Interlocal Contract for maintenance to increase funding City of Henderson
- Second Supplemental Interlocal Contract: Flamingo Boulder Highway North, Charleston – Main Street to Maryland Parkway – extend the project completion date and add a line item for entity design labor costs – City of Las Vegas
- d. Third Supplemental Interlocal Contract: Centennial Parkway Channel West
   US95, CC215 to Grand Teton and US95 Crossing at Kyle Canyon Road
   extend the project completion date and add a line item for entity construction labor costs City of Las Vegas
- e. Second Supplemental Interlocal Contract: Gowan North El Capitan Branch, Ann Road to Centennial Parkway extend the project completion date and add a line item for entity design labor costs City of Las Vegas
- f. Third Supplemental Interlocal Contract: Flamingo Boulder Highway North, Charleston Boulder Hwy to Maryland Parkway and Maryland Parkway System increase funding and add a line item for entity design labor costs City of Las Vegas
- g. Project Presentation: Duck Creek Haven Street Storm Drain Clark County
- h. Original Interlocal Contract: Duck Creek Haven Street Storm Drain Clark County