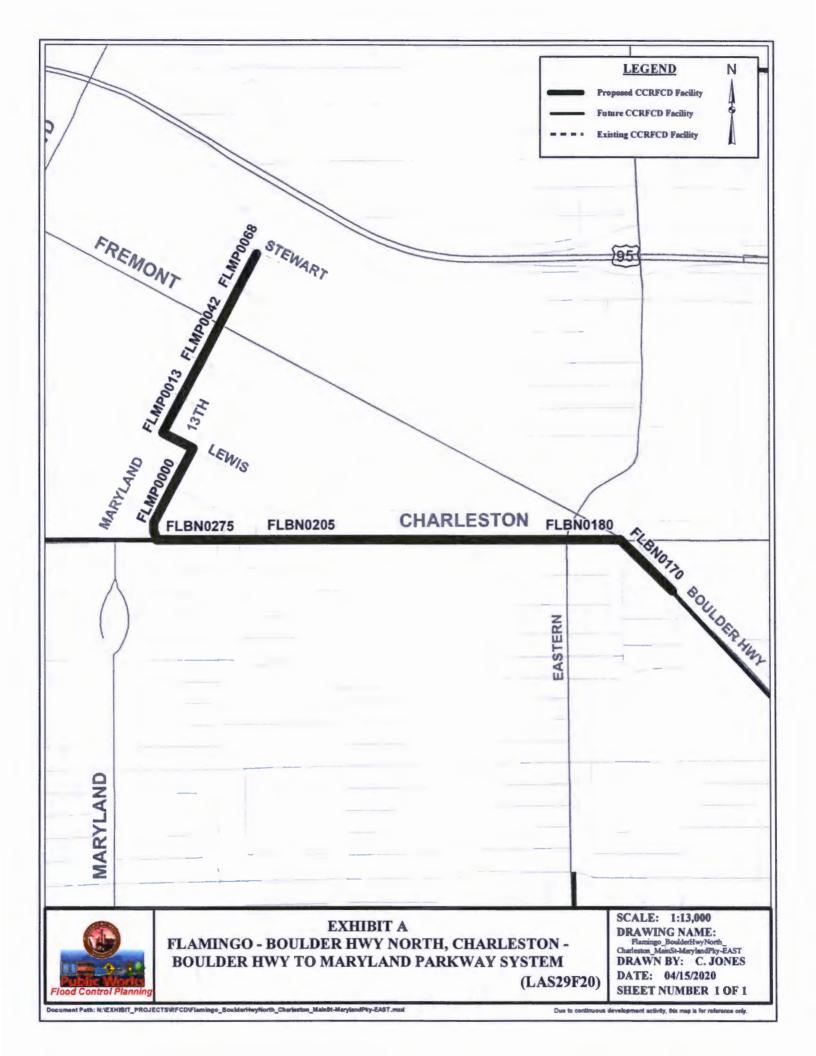

#### III. Design and Construction

- 9. Duck Creek Jones Boulevard Storm Drain Clark County (For possible action)
  - a. Action to accept the project presentation
  - b. Action to approve the interlocal contract for construction
- 10. Flamingo Boulder Highway North, Charleston Boulder Hwy to Maryland Pkwy and Maryland Pkwy System City of Las Vegas (For possible action)
  - a. Action to accept the project presentation
  - b. Action to approve the interlocal contract for construction

- Receive the Quarterly Project Status Reports: reporting period November 2019 through January 2020
- b. FY 2019-2020 First Supplemental Interlocal Contract for maintenance to increase funding City of Henderson
- Second Supplemental Interlocal Contract: Flamingo Boulder Highway North, Charleston – Main Street to Maryland Parkway – extend the project completion date and add a line item for entity design labor costs – City of Las Vegas
- d. Third Supplemental Interlocal Contract: Centennial Parkway Channel West
   US95, CC215 to Grand Teton and US95 Crossing at Kyle Canyon Road
   extend the project completion date and add a line item for entity construction labor costs City of Las Vegas
- e. Second Supplemental Interlocal Contract: Gowan North El Capitan Branch, Ann Road to Centennial Parkway extend the project completion date and add a line item for entity design labor costs City of Las Vegas
- f. Third Supplemental Interlocal Contract: Flamingo Boulder Highway North, Charleston Boulder Hwy to Maryland Parkway and Maryland Parkway System increase funding and add a line item for entity design labor costs City of Las Vegas
- g. Project Presentation: Duck Creek Haven Street Storm Drain Clark County
- h. Original Interlocal Contract: Duck Creek Haven Street Storm Drain Clark County