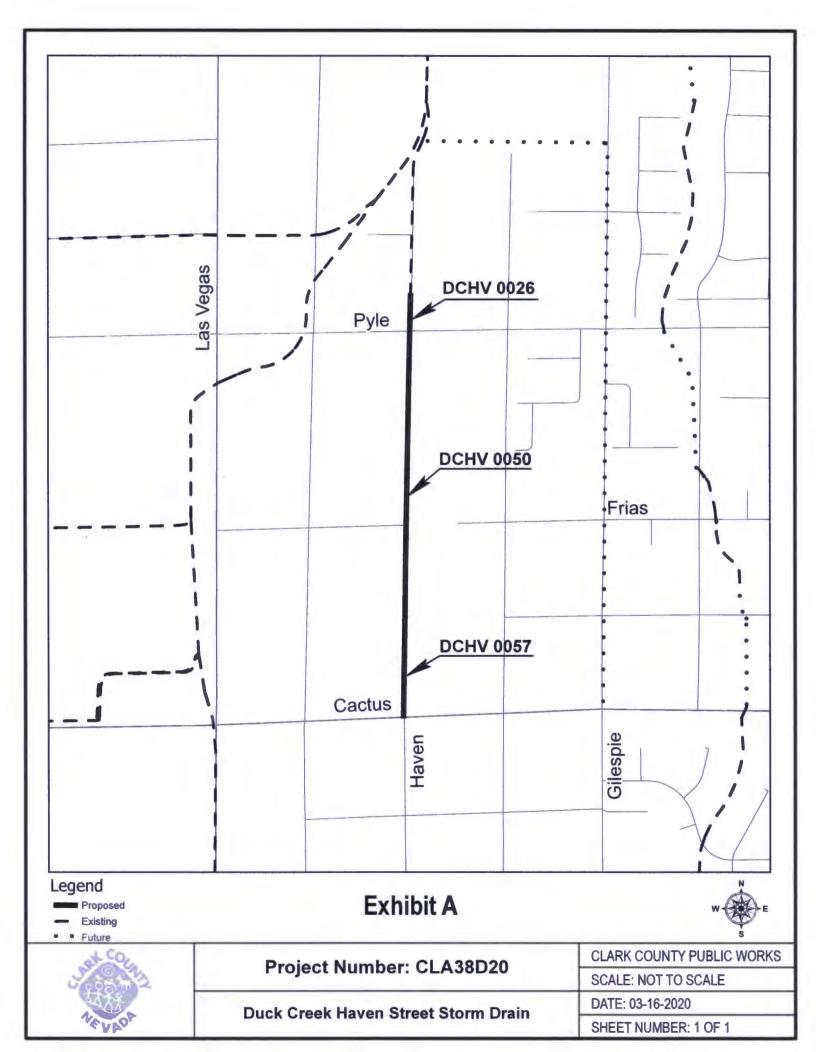

- Receive the Quarterly Project Status Reports: reporting period November 2019 through January 2020
- b. FY 2019-2020 First Supplemental Interlocal Contract for maintenance to increase funding City of Henderson
- Second Supplemental Interlocal Contract: Flamingo Boulder Highway North, Charleston – Main Street to Maryland Parkway – extend the project completion date and add a line item for entity design labor costs – City of Las Vegas
- d. Third Supplemental Interlocal Contract: Centennial Parkway Channel West
   US95, CC215 to Grand Teton and US95 Crossing at Kyle Canyon Road
   extend the project completion date and add a line item for entity construction labor costs City of Las Vegas
- e. Second Supplemental Interlocal Contract: Gowan North El Capitan Branch, Ann Road to Centennial Parkway extend the project completion date and add a line item for entity design labor costs City of Las Vegas
- f. Third Supplemental Interlocal Contract: Flamingo Boulder Highway North, Charleston Boulder Hwy to Maryland Parkway and Maryland Parkway System increase funding and add a line item for entity design labor costs City of Las Vegas
- g. Project Presentation: Duck Creek Haven Street Storm Drain Clark County
- h. Original Interlocal Contract: Duck Creek Haven Street Storm Drain Clark County

Staff recommends approval of item 11b.

Mr. Cederburg moved to follow staff recommendation.

7 AYES – 0 NAYS Motion Carried

12. Action to approve the interlocal contract for design for Duck Creek Haven Street Storm Drain – Clark County (For possible action)

Mr. Parrish stated this is an interlocal contract in the amount of \$354,000 for design.

Staff recommends approval.

Mr. Cederburg moved to follow staff recommendation.

7 AYES – 0 NAYS Motion Carried

13. Action to approve the first supplemental interlocal contract for design to increase funding, add a line item for entity labor costs and extend the project completion date for LVW – Moccasin, Skye Canyon Park to Upper LVW – City of Las Vegas (For possible action)