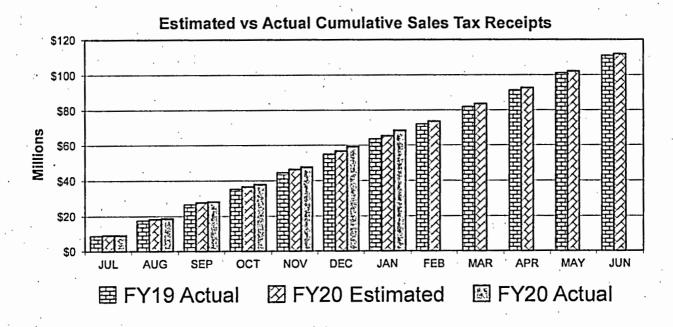

#### SALES TAX REVENUE REPORT REGIONAL FLOOD CONTROL DISTRICT FISCAL YEAR 2019-20 MODIFIED ACCRUAL BASIS

| MONTH<br>SALES TAX<br>COLLECTED BY<br>MERCHANT | 1/4 CENT SALES TAX ESTIMATE (as approved April 11, 2019) | ACTUAL<br>SALES TAX<br>REVENUES | DIFFERENCE<br>OVER/(UNDER)<br>ESTIMATE | PERCENT<br>+/- FROM<br>ESTIMATE |
|------------------------------------------------|----------------------------------------------------------|---------------------------------|----------------------------------------|---------------------------------|
| <u> </u>                                       |                                                          |                                 | <u> </u>                               |                                 |
| JULY                                           | \$ 9,165,429.12                                          | \$ 9,217,019.59                 | \$ 51,590.47                           | 0.56%                           |
| AUGUST                                         | 9,147,312.43                                             | 9,567,227.26                    | 419,914.83                             | 4.59%                           |
| SEPTEMBER                                      | 9,351,437.62                                             | 9,492,015.38                    | 140,577.76                             | 1.50%                           |
| OCTOBER                                        | 8,978,773.95                                             | 9,653,328.50                    | 674,554.55                             | 7.51%                           |
| NOVEMBER                                       | 9,720,995.41                                             | 9,769,399.95                    | 48,404.54                              | 0.50%                           |
| DECEMBER                                       | 10,288,967.62                                            | 11,526,859.75                   | 1,237,892.13                           | 12.03%                          |
| JANUARY                                        | 8,654,068.05                                             | 9,225,738.25                    | 571,670.20                             | 6.61%                           |
| FEBRUARY                                       | 8,256,976.72                                             |                                 |                                        |                                 |
| MARCH                                          | 10,121,264.69                                            | 1                               |                                        | ,                               |
| APRIL ,                                        | 9,108,670.68                                             |                                 |                                        |                                 |
| MAY                                            | 9,408,410.30                                             | ·                               |                                        |                                 |
| JUNE                                           | 9,697,693.41                                             |                                 |                                        |                                 |
|                                                |                                                          | 0 00 454 500 00                 | 0.0444.004.40                          | 4.00%                           |
| TOTAL:                                         | \$ 111,900,000.00                                        | \$ 68,451,588.68                | \$ 3,144,604.48                        | 4.82%                           |