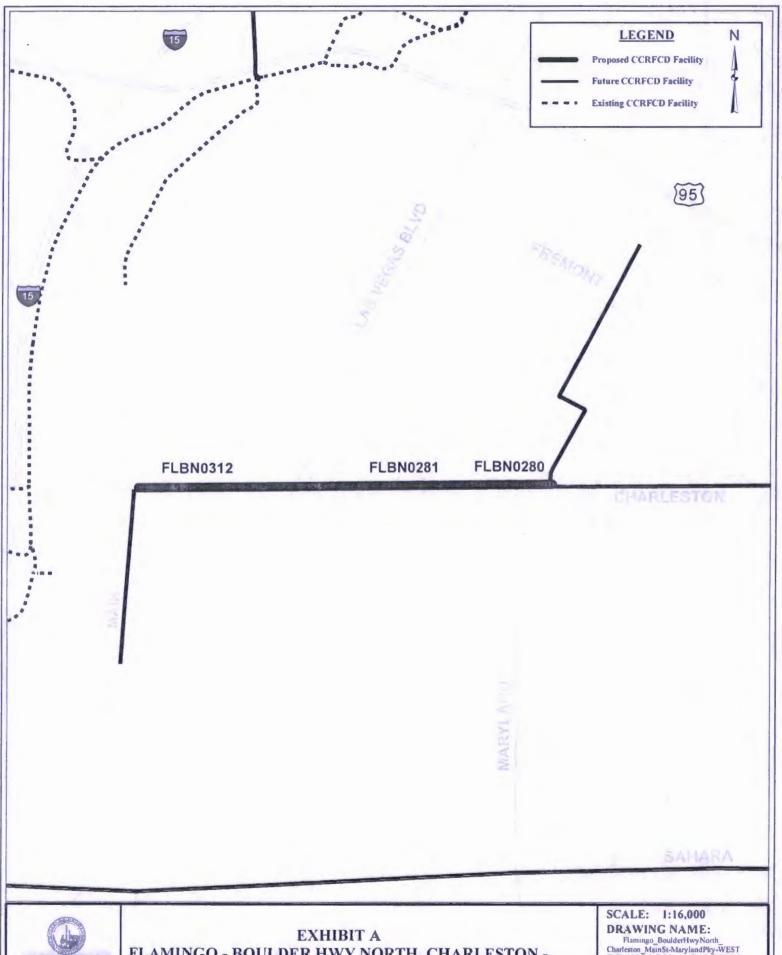

- Receive the Quarterly Project Status Reports: reporting period November 2019 through January 2020
- b. FY 2019-2020 First Supplemental Interlocal Contract for maintenance to increase funding City of Henderson
- Second Supplemental Interlocal Contract: Flamingo Boulder Highway North, Charleston – Main Street to Maryland Parkway – extend the project completion date and add a line item for entity design labor costs – City of Las Vegas
- d. Third Supplemental Interlocal Contract: Centennial Parkway Channel West
   US95, CC215 to Grand Teton and US95 Crossing at Kyle Canyon Road
   extend the project completion date and add a line item for entity construction labor costs City of Las Vegas
- e. Second Supplemental Interlocal Contract: Gowan North El Capitan Branch, Ann Road to Centennial Parkway extend the project completion date and add a line item for entity design labor costs City of Las Vegas
- f. Third Supplemental Interlocal Contract: Flamingo Boulder Highway North, Charleston Boulder Hwy to Maryland Parkway and Maryland Parkway System increase funding and add a line item for entity design labor costs City of Las Vegas
- g. Project Presentation: Duck Creek Haven Street Storm Drain Clark County
- h. Original Interlocal Contract: Duck Creek Haven Street Storm Drain Clark County