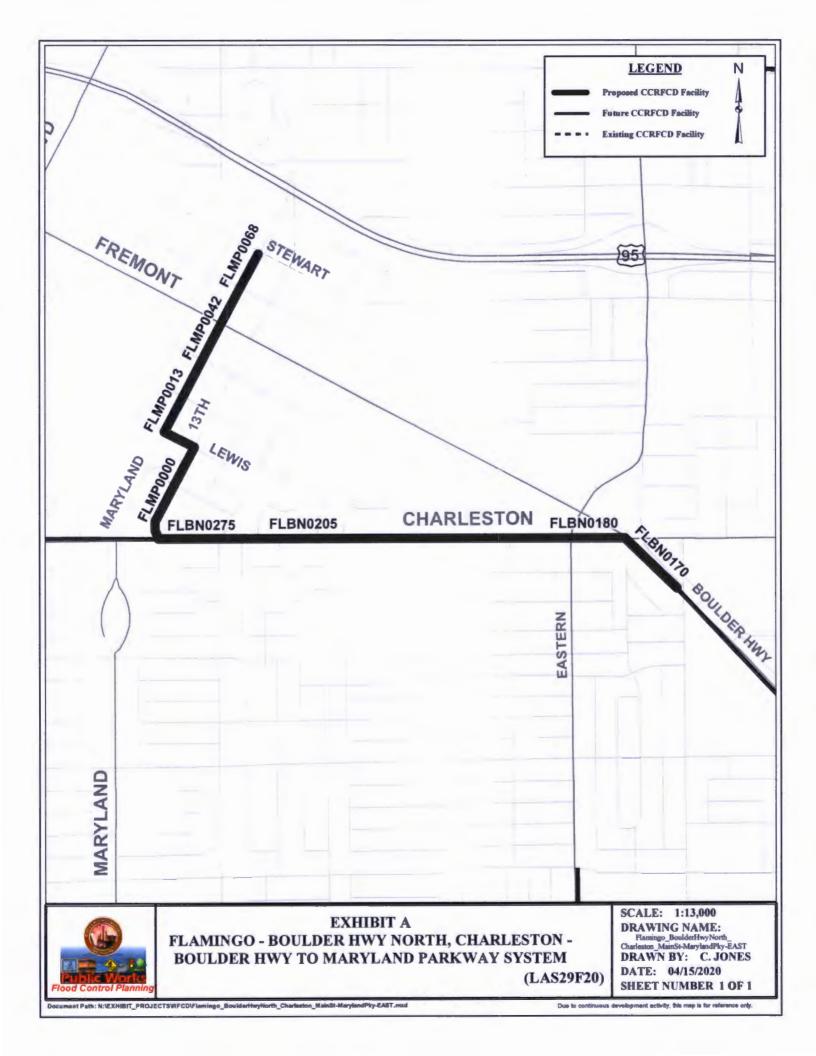

#### III. Design and Construction

- 9. Duck Creek Jones Boulevard Storm Drain Clark County (For possible action)
  - a. Action to accept the project presentation
  - b. Action to approve the interlocal contract for construction
- 10. Flamingo Boulder Highway North, Charleston Boulder Hwy to Maryland Pkwy and Maryland Pkwy System City of Las Vegas (For possible action)
  - a. Action to accept the project presentation
  - b. Action to approve the interlocal contract for construction

- Receive the Quarterly Project Status Reports: reporting period November 2019 through January 2020
- b. FY 2019-2020 First Supplemental Interlocal Contract for maintenance to increase funding City of Henderson
- Second Supplemental Interlocal Contract: Flamingo Boulder Highway North, Charleston – Main Street to Maryland Parkway – extend the project completion date and add a line item for entity design labor costs – City of Las Vegas
- d. Third Supplemental Interlocal Contract: Centennial Parkway Channel West
   US95, CC215 to Grand Teton and US95 Crossing at Kyle Canyon Road
   extend the project completion date and add a line item for entity construction labor costs City of Las Vegas
- e. Second Supplemental Interlocal Contract: Gowan North El Capitan Branch, Ann Road to Centennial Parkway extend the project completion date and add a line item for entity design labor costs City of Las Vegas
- f. Third Supplemental Interlocal Contract: Flamingo Boulder Highway North, Charleston Boulder Hwy to Maryland Parkway and Maryland Parkway System increase funding and add a line item for entity design labor costs City of Las Vegas
- g. Project Presentation: Duck Creek Haven Street Storm Drain Clark County
- h. Original Interlocal Contract: Duck Creek Haven Street Storm Drain Clark County