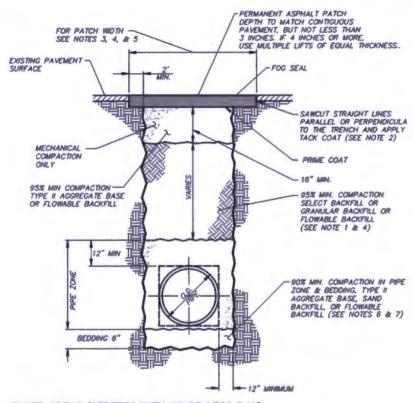

B, PATCHES SHALL EXTEND A MINIMUM OF 4 FEET FROM UP OF GUTTER AND PAVEMENT SHALL BE REMOVED TO CURB AND CUTTER WIDTH SHALL BE SUFFICIENT TO ACCOMMODATE MECHANICAL PLACEMENT, ROLLING AND COMPACTION PER UNIFORM STANDARD SPECIFICATION SECTION 401.03.11. SAWCUT SHALL NOT BE PLACED IN THE WHEEL PATH AREA.
- 6. TRENCH WIDTH, BEDDING, AND PIPE ZONE REQUIREMENTS FOR UTILITY INSTALLATIONS SHALL CONFORM TO THE RESPECTIVE AGENCY REQUIREMENTS. CRUSHED ROCK SHALL NOT BE USED IN PIPE ZONE UNLESS SPECIALLY PIPE—APPROVED BY THE GOVERNING AGENCY.
- 7. BEDDING IS NOT REQUIRED FOR CAST—IN—PLACE BOX IF CAST DIRECTLY ON UNDISTURBED MEDIUM DENSE TO DENSE NATIVE SOILS OR CEMENTED SOILS; BEDDING FOR PRE—CAST BOX SHAUL BE BSX MINIBULUM COMPACTION.
- 8. WHERE C-900 PVC STORM DRAIN IS INSTALLED CLSM SHALL BE USED.



#### PAVED AREAS (STREETS WITH 60' OR LESS R/W)

#### NOTES:

- 1. NO STONES OR LUMPS GREATER THAN 3" PERMITTED IN TRENCH 2' OR LESS IN WIDTH.
- 2. IF SAMOUT IS MITHIN THREE FEET OF EDGE OF EXISTING ASPHALT CONCRETE SURFACE OR OTHER PATCH, REMOVE EXISTING PAVEMENT TO THAT EDGE AND REPLACE ENTIRE SECTION.
- 3. TRANSVERSE PATCHES SHALL BE WIDTH (4 FEET MINIMUM) SUFFICIENT TO ACCOMMODATE MECHANICAL PLACEMENT. ROLLING AND COMPACTION PER UNIFORM STANDARD SECTION 401.03.11
- 4. LONGITUDINAL PATCHES SHALL BE ONE TRAVEL LAME IN WIDTH; SAWCUTS ARE TO BE MADE AT THE EDGE OF THE TRAVEL LAME.
- 5. FOR CONDUIT TRENCHES 6 INCHES INDE OR LESS WITHIN 2 FEET OF THE CURB, PATCHES SHALL EXTEND A MINIMUM OF 4 FEET FROM LIP OF GUTTER AND PAVEMENT SHALL BE REMOVED TO CURB AND GUTTER MOTH SHALL BE SUFFICIENT T