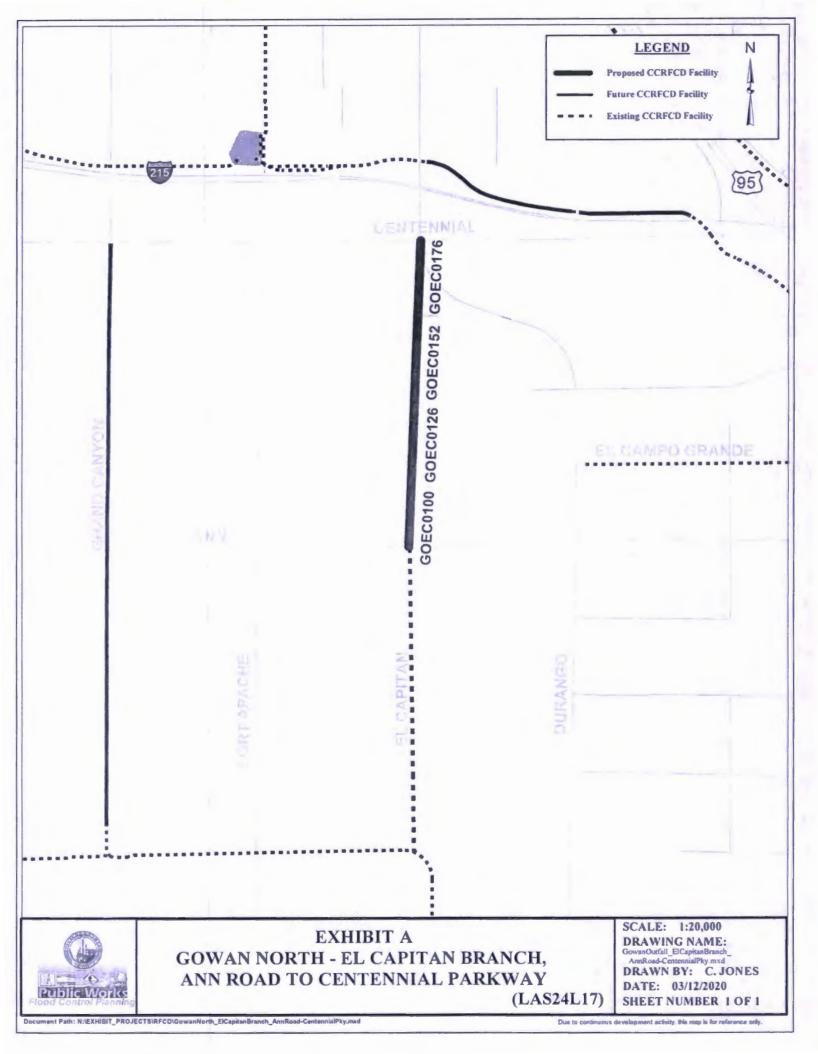

- Receive the Quarterly Project Status Reports: reporting period November 2019 through January 2020
- b. FY 2019-2020 First Supplemental Interlocal Contract for maintenance to increase funding City of Henderson
- Second Supplemental Interlocal Contract: Flamingo Boulder Highway North, Charleston – Main Street to Maryland Parkway – extend the project completion date and add a line item for entity design labor costs – City of Las Vegas
- d. Third Supplemental Interlocal Contract: Centennial Parkway Channel West
   US95, CC215 to Grand Teton and US95 Crossing at Kyle Canyon Road
   extend the project completion date and add a line item for entity construction labor costs City of Las Vegas
- e. Second Supplemental Interlocal Contract: Gowan North El Capitan Branch, Ann Road to Centennial Parkway extend the project completion date and add a line item for entity design labor costs City of Las Vegas
- f. Third Supplemental Interlocal Contract: Flamingo Boulder Highway North, Charleston Boulder Hwy to Maryland Parkway and Maryland Parkway System increase funding and add a line item for entity design labor costs City of Las Vegas
- g. Project Presentation: Duck Creek Haven Street Storm Drain Clark County
- h. Original Interlocal Contract: Duck Creek Haven Street Storm Drain Clark County