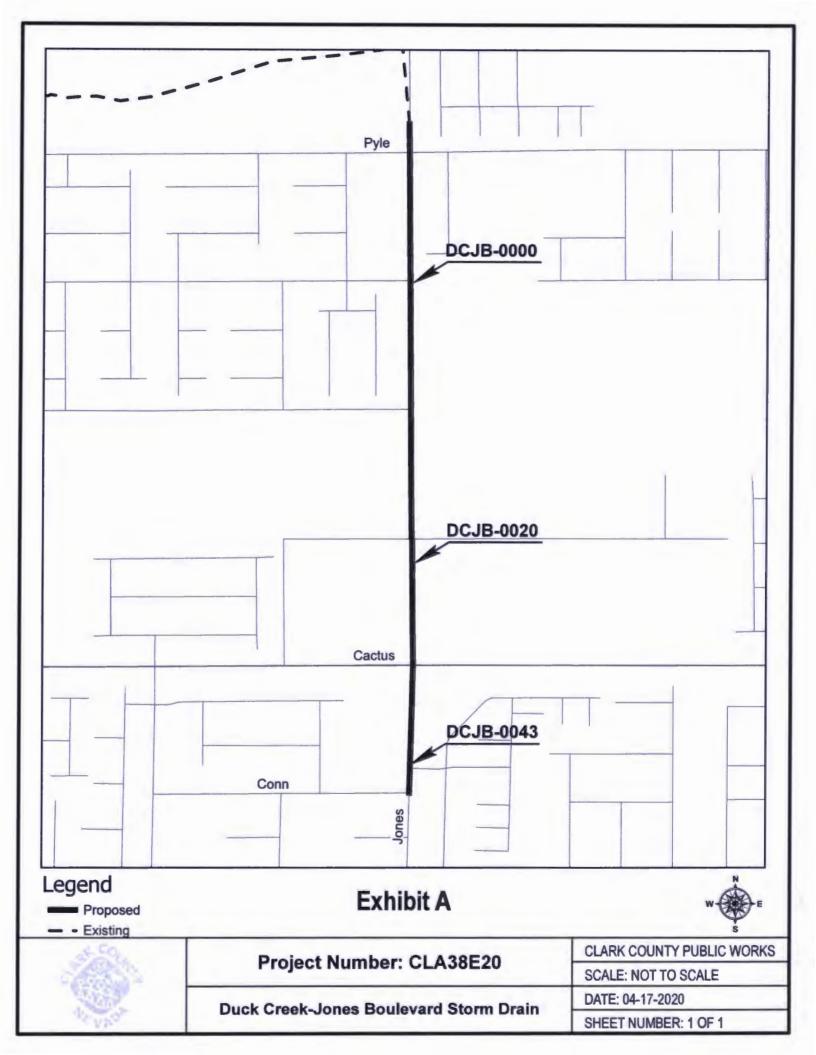

#### III. Design and Construction

- 9. Duck Creek Jones Boulevard Storm Drain Clark County (For possible action)
  - a. Action to accept the project presentation
  - b. Action to approve the interlocal contract for construction
- 10. Flamingo Boulder Highway North, Charleston Boulder Hwy to Maryland Pkwy and Maryland Pkwy System City of Las Vegas (For possible action)
  - a. Action to accept the project presentation
  - b. Action to approve the interlocal contract for construction