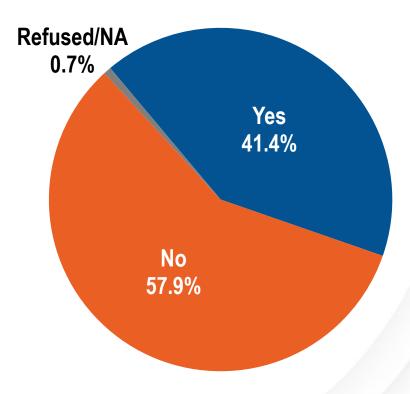

#### IV. Other Items

- Action to approve the second of four renewal options for the professional services contract with Robertson Partners for the 2020 Flood Safety Advertising Campaign; or take action as deemed appropriate (For possible action)
- 11. Action to accept the project presentation by Applied Analysis of the 2019 Flash Flood Awareness Survey (For possible action)