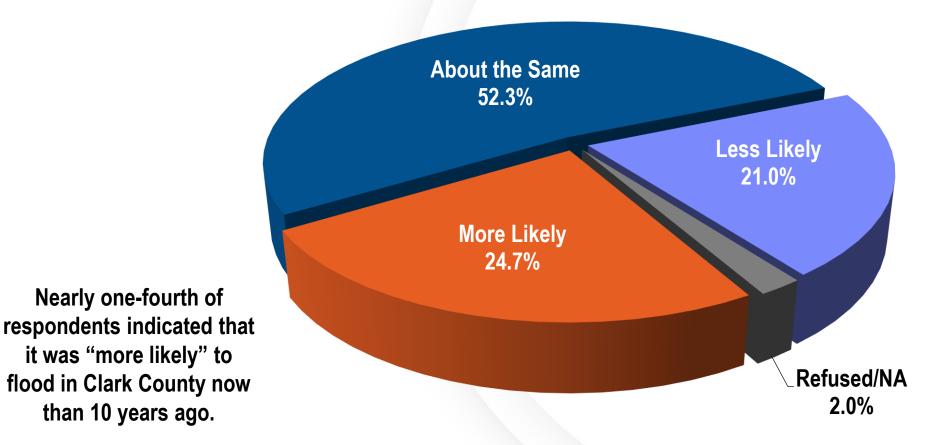

#### IV. Other Items

- Action to approve the second of four renewal options for the professional services contract with Robertson Partners for the 2020 Flood Safety Advertising Campaign; or take action as deemed appropriate (For possible action)
- 11. Action to accept the project presentation by Applied Analysis of the 2019 Flash Flood Awareness Survey (For possible action)