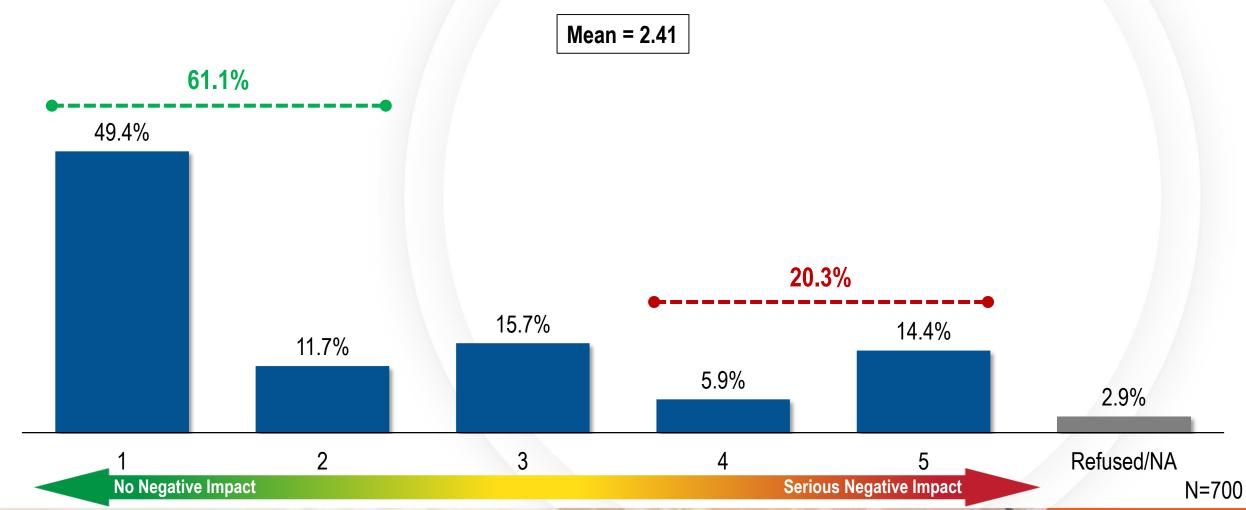

#### Q22A: Please tell me what impact each activity has on Lake Mead. Proper Disposal of Chemicals







#### Q22B: Please tell me what impact each activity has on Lake Mead. Proper Disposal of Garbage







#### Q22C: Please tell me what impact each activity has on Lake Mead. Proper Disposal of Oil







#### Q22D: Please tell me what impact each activity has on Lake Mead. Proper Disposal of Pet Waste







#### Q22E: Please tell me what impact each activity has on Lake Mead. Littering







#### Q22F: Please tell me what impact each activity has on Lake Mead. Use of Commercial Car Washes







### Q22G: Please tell me what impact each activity has on Lake Mead. Getting Smog Checks







#### Q22H: Please tell me what impact each activity has on Lake Mead. Reducing Use of Water







## Q22I: Please tell me what impact each activity has on Lake Mead. Using Organic Fertilizers







### Q22J: Please tell me what impact each activity has on Lake Mead. Reporting of Clogged Storm Drains







#### Q22K: Please tell me what impact each activity has on Lake Mead. Using Green Products







#### Q22L: Please tell me what impact each activity has on Lake

Mead. Limiting the use of Grass in Homes and Businesses







#### Q22M: Please tell me what impact each activity has on Lake Mead. Converting to Desert Landscaping







#### Q22N: Please tell me what impact each activity has on Lake Mead. Using Reusable Bags







#### Q220: Please tell me what impact each activity has on Lake Mead. Composting







### Q22P: Please tell me what impact each activity has on Lake