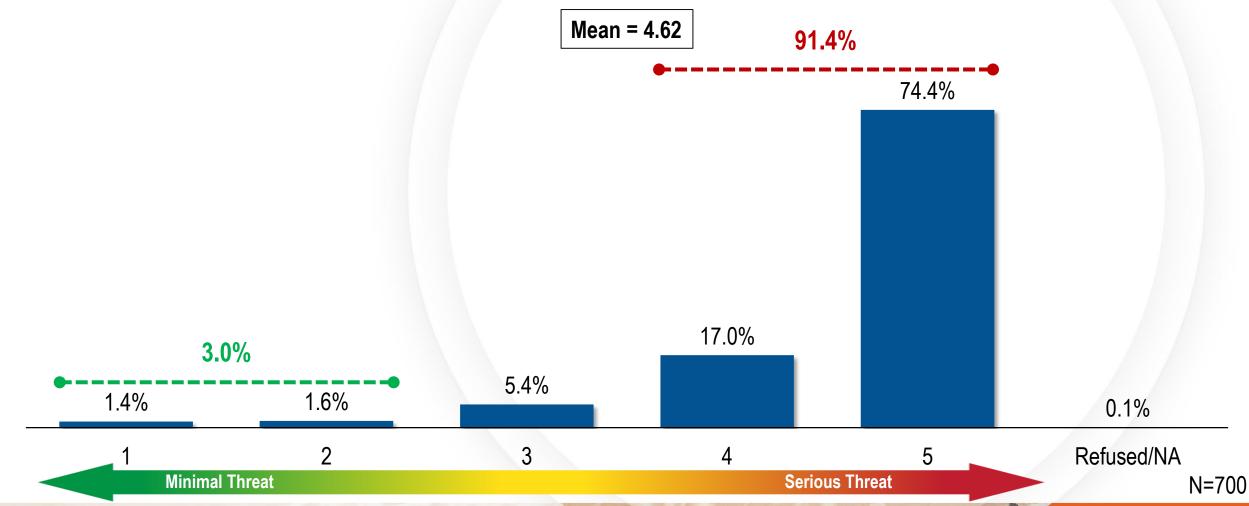

- 6. Action to accept the final accounting reports and project closeouts for the following projects (For possible action):
  - Duck Creek, Las Vegas Boulevard (construction) CLA08T14
  - Searchlight, South, Encinitas St. Storm Drain (design) SEA03A09
  - Muddy River Logandale Levee (construction) MOA01H15
  - Flamingo Wash, Eastern Avenue (construction) CLA04W16
- Action to adopt the flood control Master Plan Update for the Outlying Areas of Clark County, including Blue Diamond, Coyote Springs, Goodsprings, Indian Springs, Jean, Laughlin, Mount Charleston, Nelson and Searchlight (For possible action)

#### IV. Other Items

- Action to approve the second of four renewal options for the professional services contract with Robertson Partners for the 2020 Flood Safety Advertising Campaign; or take action as deemed appropriate (For possible action)
- 11. Action to accept the project presentation by Applied Analysis of the 2019 Flash Flood Awareness Survey (For possible action)