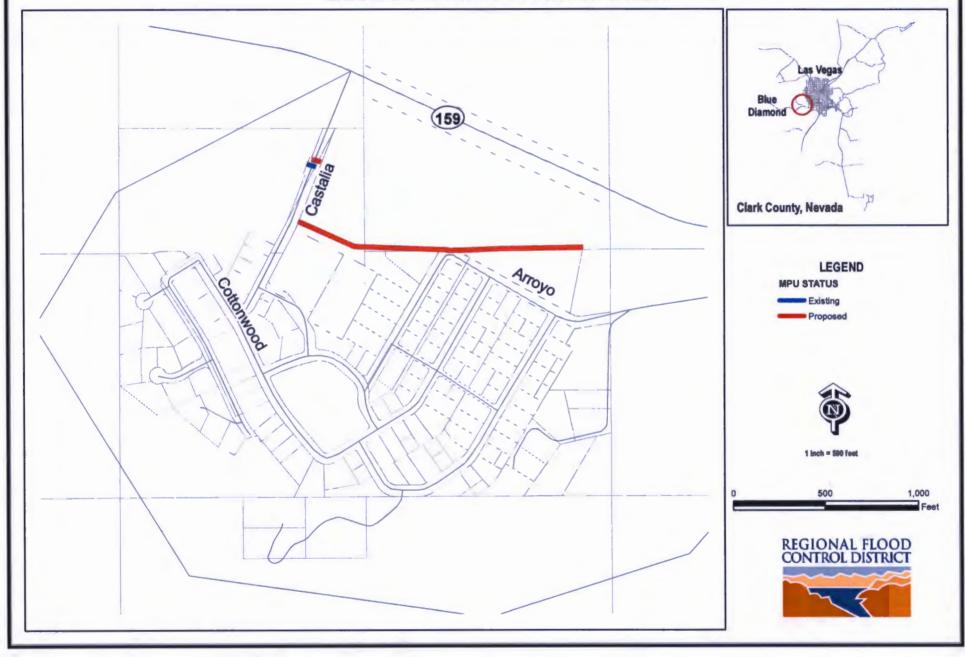

- 6. Action to accept the final accounting reports and project closeouts for the following projects (For possible action):
  - Duck Creek, Las Vegas Boulevard (construction) CLA08T14
  - Searchlight, South, Encinitas St. Storm Drain (design) SEA03A09
  - Muddy River Logandale Levee (construction) MOA01H15
  - Flamingo Wash, Eastern Avenue (construction) CLA04W16
- Action to adopt the flood control Master Plan Update for the Outlying Areas of Clark County, including Blue Diamond, Coyote Springs, Goodsprings, Indian Springs, Jean, Laughlin, Mount Charleston, Nelson and Searchlight (For possible action)