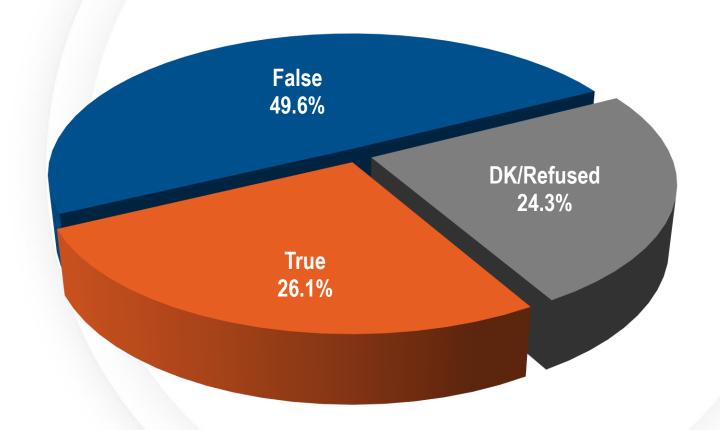

District Website                       | 40.7% | 54.8% |
| Billboards                                            | 36.7% | 60.3% |
| Friends/Relatives                                     | 35.0% | 62.3% |
| School                                                | 28.3% | 49.1% |
| The Flood District Web Application on a Mobile Device | 26.0% | 45.0% |
| Magazine/Newspaper Advertisements                     | 18.9% | 35.9% |
| Other                                                 | 5.0%  | 7.6%  |

Note: Scores exclude respondents who did not answer the question.





### Q12A: True or False? Homeowners insurance generally covers homeowners from storm-related flood damage.

Only half of the respondents were knowledgeable that homeowners insurance does not cover storm-related flood damage.







#### Q12B: True or False? Only people living in a high-risk flood zone are required to have flood insurance coverage.

One-third of respondents believe that only people living in high-risk flood zones are required to have flood insurance.







### Q12C: True or False? Flood insurance is only available to those who live in a high-risk flood zone.

Nearly two-thirds of respondents were correct in indicating that flood insurance is available to anyone who wants it, whether they reside in the high-risk flood zone or not.









#### Q13: Do you live in a high-risk flood zone?

One out of every ten respondents lives in a high-risk flood zone.







N=700

### Q14: Do you currently carry flood insurance beyond what is or is not provided in your standard homeowner's or renter's policy?