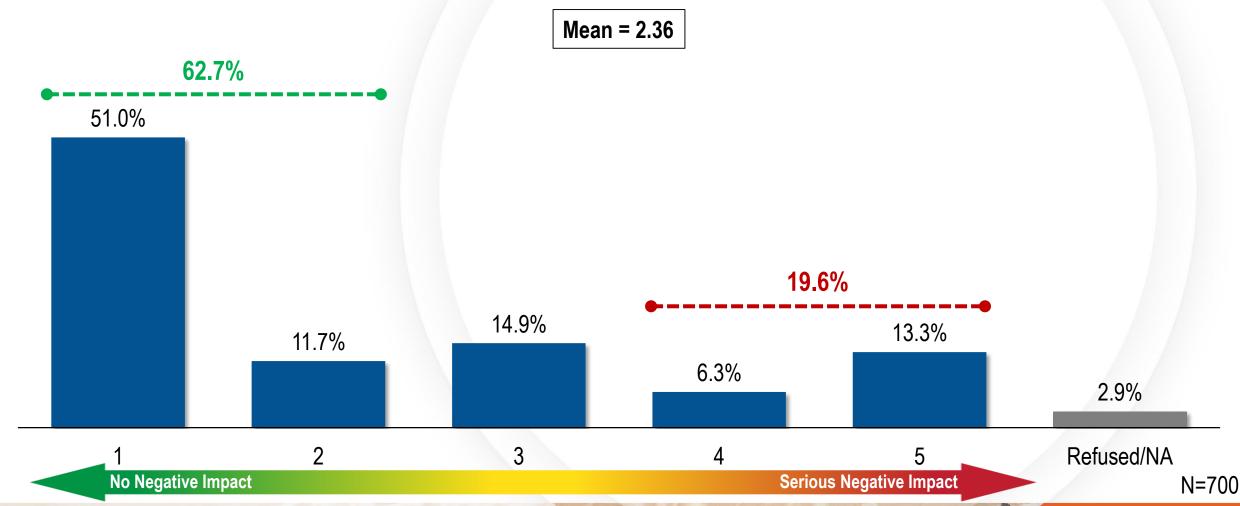

- 6. Action to accept the final accounting reports and project closeouts for the following projects (For possible action):
  - Duck Creek, Las Vegas Boulevard (construction) CLA08T14
  - Searchlight, South, Encinitas St. Storm Drain (design) SEA03A09
  - Muddy River Logandale Levee (construction) MOA01H15
  - Flamingo Wash, Eastern Avenue (construction) CLA04W16
- Action to adopt the flood control Master Plan Update for the Outlying Areas of Clark County, including Blue Diamond, Coyote Springs, Goodsprings, Indian Springs, Jean, Laughlin, Mount Charleston, Nelson and Searchlight (For possible action)