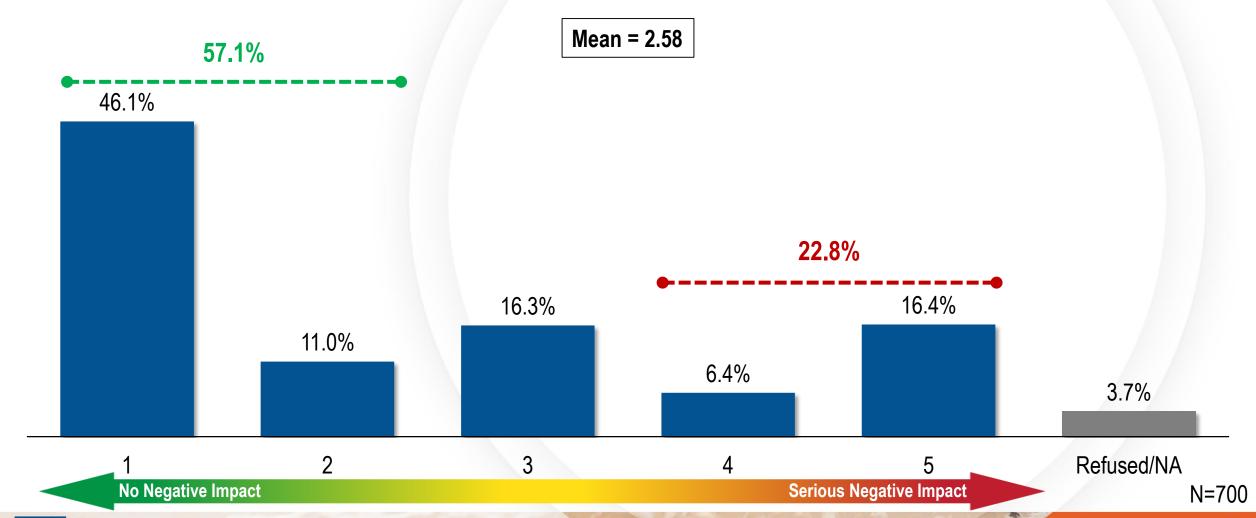

fths of respondents think the urban runoff you see in the flood channels ends up in Lake Mead.







N = 700

# Q21C: True or False? The storm water that travels through flood control channels and storm drains is treated/cleaned before it reaches Lake Mead.

Nearly one-third of respondents believe storm water is cleaned or treated before in finally ends up in Lake Mead.







N = 700

#### Q22A: Please tell me what impact each activity has on Lake Mead. Proper Disposal of Chemicals







#### Q22B: Please tell me what impact each activity has on Lake Mead. Proper Disposal of Garbage







#### Q22C: Please tell me what impact each activity has on Lake Mead. Proper Disposal of Oil







#### Q22D: Please tell me what impact each activity has on Lake Mead. Proper Disposal of Pet Waste







#### Q22E: Please tell me what impact each activity has on Lake Mead. Littering







#### Q22F: Please tell me what impact each activity has on Lake Mead. Use of Commercial Car Washes







### Q22G: Please tell me what impact each activity has on Lake Mead. Getting Smog Checks







#### Q22H: Please tell me what impact each activity has on Lake Mead. Reducing Use of Water







## Q22I: Please tell me what impact each activity has on Lake Mead. Using Organic Fertilizers







### Q22J: Please tell me what impact each activity has on Lake Mead. Reporting of Clogged Storm Drains







#### Q22K: Please tell me what impact each activity has on Lake Mead. Using Green Products







#### Q22L: Please tell me what impact each activity has on Lake

Mead. Limiting the use of Grass