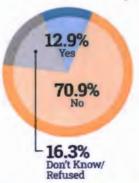

| 1.4%  |
| Was stuck in traffic                                       | 0.4%  |
| Don't remember/refused                                     | 2.4%  |

# If You Encountered a Flooded Street While in a Vehicle and Drove Through It, Why Did You Do So?

Over half (55.3 percent) of respondents who encountered a flooded street and drove through it did so because they didn't think it was unsafe.



Homeowners
Insurance Generally
Covers Homeowners
from Storm-Related
Flood Damage.

Flood Insurance is Only Available to Those Who Live in a High-Risk Flood Zone. Only People Living in a High-Risk Flood Zone are Required to Have Flood Insurance Coverage. Do You Currently
Carry Flood Insurance
Beyond What is or is
Not Included in Your
Standard Homeowners
or Renters Policy?









About 7 in 10 respondents (70.9 percent) do not carry flood insurance beyond what is included in a standard homeowners or renters policy. This has dropped slightly since 2015 when 71.4 percent of respondents indicated they did not currently carry additional flood insurance. Among those who do not carry flood insurance, over half (55.9 percent) said they would still not consider purchasing flood insurance if it cost about a dollar per day.

# I Know About the Dangers of Flash Flooding.



Three-fifths (59.1 percent) of respondents agreed that they know the dangers of flooding. Only 11.7 percent of respondents do not agree that they know about the dangers of flash flooding.

# How Likely is it that Flash Flooding Will Occur in Clark County During the Next 12 Months?



Nearly four-fifths (