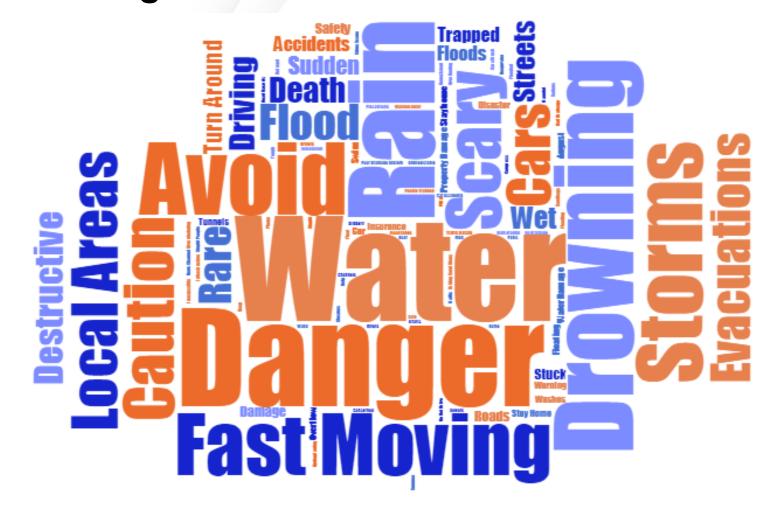

#### IV. Other Items

- Action to approve the second of four renewal options for the professional services contract with Robertson Partners for the 2020 Flood Safety Advertising Campaign; or take action as deemed appropriate (For possible action)
- 11. Action to accept the project presentation by Applied Analysis of the 2019 Flash Flood Awareness Survey (For possible action)