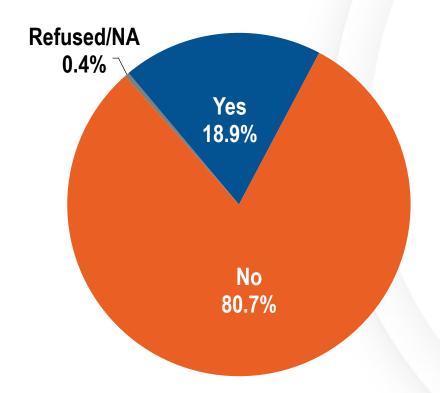

aters need to be to become dangerous? <u>Cumulative Percentages</u>







### Q10.1: Is it safe for children to play in flood channels when it is not raining?

Nine out of every ten respondents do not think it is safe for children to play in flood channels when it is not raining.









### Q10.2: Is it safe for children to play in flood channels when it is raining only lightly?

Similarly, a large majority of respondents do not believe it is safe for children to play in flood channels when it is only lightly raining.









#### Q11A&B: Do you recall learning about the dangers of flash flooding from the following sources?

A. Television



B. Radio









#### Q11C&D: Do you recall learning about the dangers of flash flooding from the following sources?

C. Magazine/Newspaper Ads



**D. News Reports** 







### Q11E&F: Do you recall learning about the dangers of flash flooding from the following sources?

E. Internet/Flood Dist. Website



F. Social Media Outlets







#### Q11G&H: Do you recall learning about the dangers of flash flooding from the following sources?

G. Flood District Web App



H. Billboards





#### Q111&J: Do you recall learning about the dangers of flash flooding from the following sources?

I. School



J. Friends/Relatives









#### Q11K&L: Do you recall learning about the dangers of flash flooding from the following sources?









N=700

### Q11: Do you recall learning about the dangers of flash flooding from the following sources? Yes Responses

| Source                                                | 2019  | 2017  |
|---------