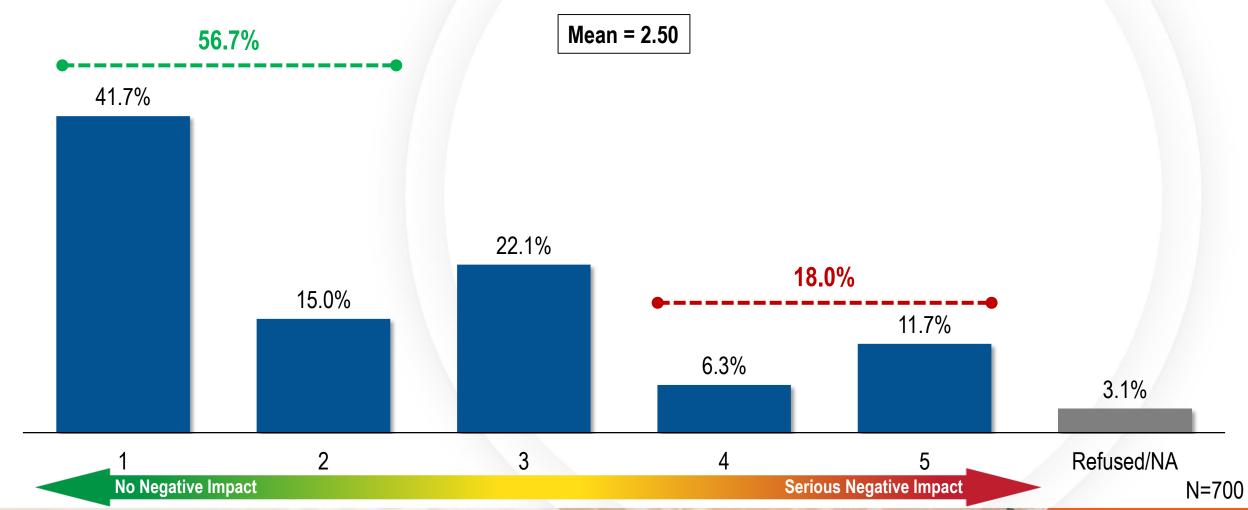

- 6. Action to accept the final accounting reports and project closeouts for the following projects (For possible action):
  - Duck Creek, Las Vegas Boulevard (construction) CLA08T14
  - Searchlight, South, Encinitas St. Storm Drain (design) SEA03A09
  - Muddy River Logandale Levee (construction) MOA01H15
  - Flamingo Wash, Eastern Avenue (construction) CLA04W16
- Action to adopt the flood control Master Plan Update for the Outlying Areas of Clark County, including Blue Diamond, Coyote Springs, Goodsprings, Indian Springs, Jean, Laughlin, Mount Charleston, Nelson and Searchlight (For possible action)

#### IV. Other Items

- Action to approve the second of four renewal options for the professional services contract with Robertson Partners for the 2020 Flood Safety Advertising Campaign; or take action as deemed appropriate (For possible action)
- 11. Action to accept the project presentation by Applied Analysis of the 2019 Flash Flood Awareness Survey (For possible action)