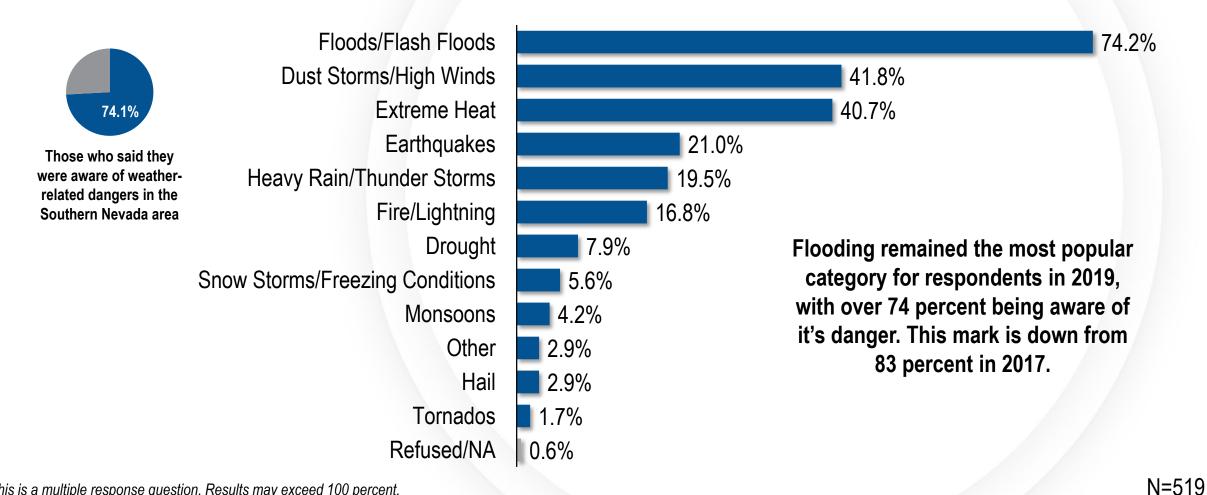

of several sources of environmental information related to flood-related dangers including the internet, government sources (e.g., Environmental Protection Agency, municipalities and/or the Clark County Flood Control District) and the library





# **Historical Trend in Flood Awareness**

(Unprompted Responses)



Note: Unprompted response reflects the share of respondents that are aware of weather-related dangers (Q1) and that flash floods can occur in the area (Q2).







# Q1: Are you aware of any weather-related dangers that can occur in the Southern Nevada area?









# Q1: Are you aware of any weather-related dangers that can occur in the Southern Nevada area? Historical Trend (Yes)







# Q2: What types of weather-related dangers are you aware of that can occur in the area?



Note: This is a multiple response question. Results may exceed 100 percent.





# Q2: What types of weather-related dangers are you aware of that can occur in the area? Historical Trend (Floods/Flash Floods)







# Q3A: Please rank each weather-related danger in terms of the threat to the local community. Floods/Flash Floods







# Q3B: Please rank each weather-related danger in terms of the threat to the local community. Dust Storms/High Winds







# Q3C: Please rank each weather-related danger in terms of the threat to the local community. Heavy Rain/Thunderstorms







# Q3D: Please rank each weather-related danger in terms of the threat to the local community. Extreme Heat







# Q3E: Please rank each weather-related danger in terms of the threat to the local community. Fir