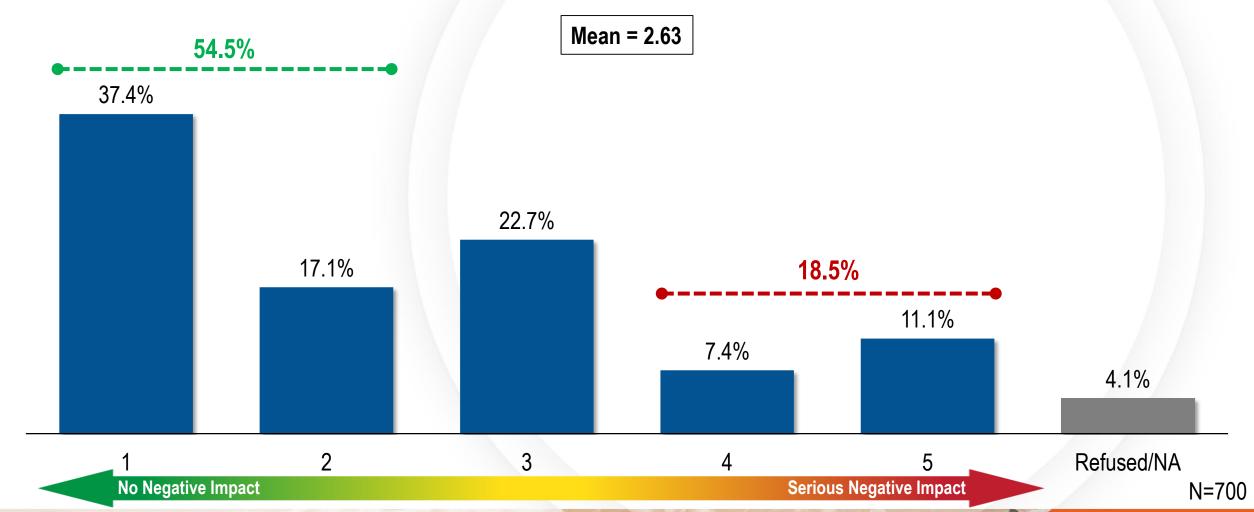

- 6. Action to accept the final accounting reports and project closeouts for the following projects (For possible action):
  - Duck Creek, Las Vegas Boulevard (construction) CLA08T14
  - Searchlight, South, Encinitas St. Storm Drain (design) SEA03A09
  - Muddy River Logandale Levee (construction) MOA01H15
  - Flamingo Wash, Eastern Avenue (construction) CLA04W16
- Action to adopt the flood control Master Plan Update for the Outlying Areas of Clark County, including Blue Diamond, Coyote Springs, Goodsprings, Indian Springs, Jean, Laughlin, Mount Charleston, Nelson and Searchlight (For possible action)

#### IV. Other Items

- Action to approve the second of four renewal options for the professional services contract with Robertson Partners for the 2020 Flood Safety Advertising Campaign; or take action as deemed appropriate (For possible action)
- 11. Action to accept the project presentation by Applied Analysis of the 2019 Flash Flood Awareness Survey (For possible action)