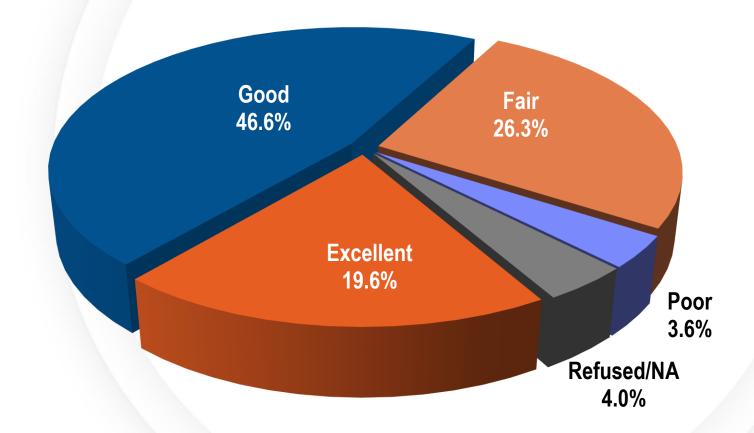

#### IV. Other Items

- Action to approve the second of four renewal options for the professional services contract with Robertson Partners for the 2020 Flood Safety Advertising Campaign; or take action as deemed appropriate (For possible action)
- 11. Action to accept the project presentation by Applied Analysis of the 2019 Flash Flood Awareness Survey (For possible action)