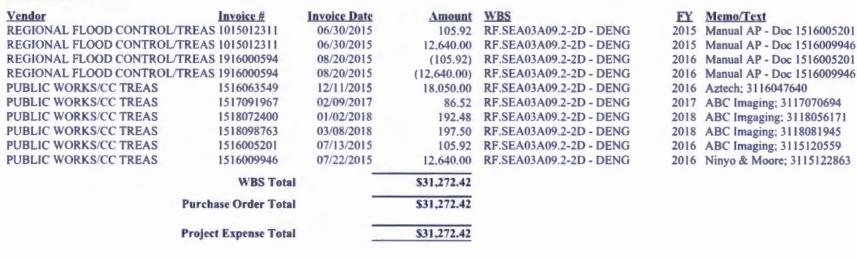

- 6. Action to accept the final accounting reports and project closeouts for the following projects (For possible action):
  - Duck Creek, Las Vegas Boulevard (construction) CLA08T14
  - Searchlight, South, Encinitas St. Storm Drain (design) SEA03A09
  - Muddy River Logandale Levee (construction) MOA01H15
  - Flamingo Wash, Eastern Avenue (construction) CLA04W16
- Action to adopt the flood control Master Plan Update for the Outlying Areas of Clark County, including Blue Diamond, Coyote Springs, Goodsprings, Indian Springs, Jean, Laughlin, Mount Charleston, Nelson and Searchlight (For possible action)