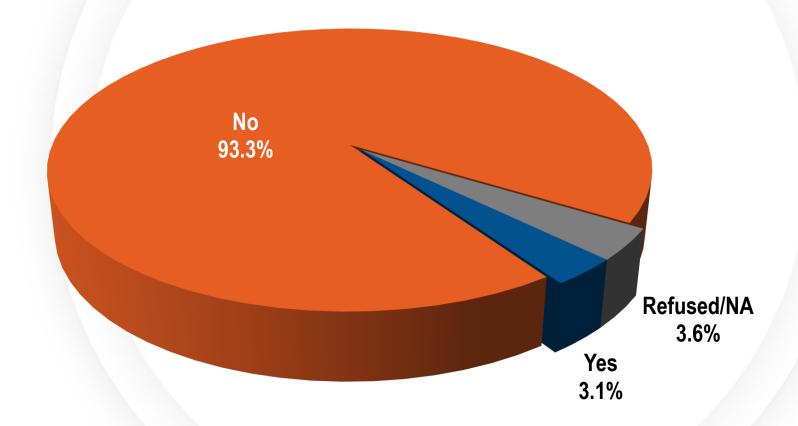

out the dangers of flash flooding."







#### Q9: In what season is flash flooding most likely to occur?

Most respondents believe flash flooding is most likely to occur in the summer season (42.6 percent), followed by spring (27.7 percent), fall (17.9 percent) and winter (10.7 percent).









#### Q9: In what season is flash flooding most likely to occur?

**Historical Trend (Summer)** 







### Q10: About how deep do flood waters need to be to become dangerous?







#### Q10: About how deep do flood waters need to be to become dangerous? <u>Cumulative Percentages</u>







### Q10.1: Is it safe for children to play in flood channels when it is not raining?

Nine out of every ten respondents do not think it is safe for children to play in flood channels when it is not raining.









### Q10.2: Is it safe for children to play in flood channels when it is raining only lightly?

Similarly, a large majority of respondents do not believe it is safe for children to play in flood channels when it is only lightly raining.









#### Q11A&B: Do you recall learning about the dangers of flash flooding from the following sources?

A. Television



B. Radio









#### Q11C&D: Do you recall learning about the dangers of flash flooding from the following sources?

C. Magazine/Newspaper Ads



**D. News Reports** 







### Q11E&F: Do you recall learning about the dangers of flash flooding from the following sources?

E. Internet/Flood Dist. Website



F. Social Media Outlets







#### Q11G&H: Do you recall learning about the dangers of flash flooding from the follow