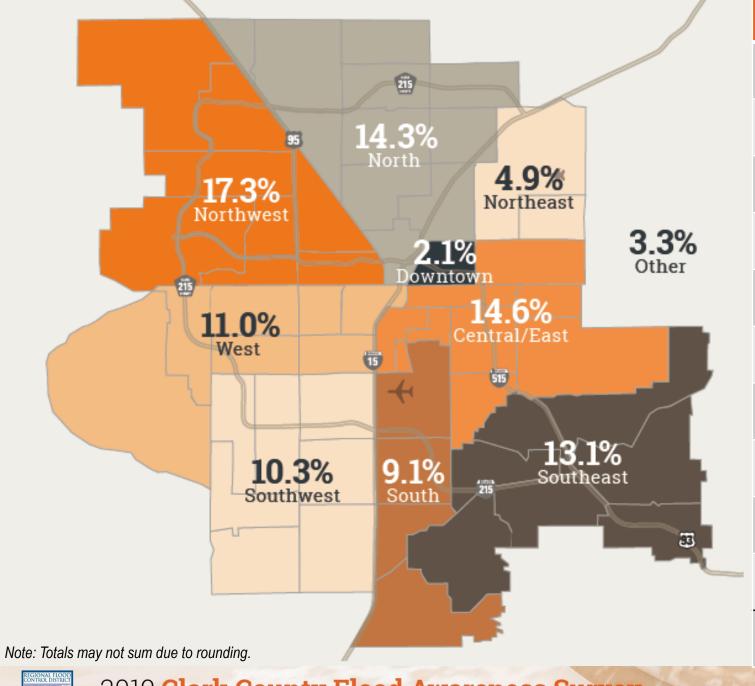

| Black/African American  | 7.4%       |
| Hispanic/Latino         | 29.0%      |
| Asian                   | 5.9%       |
| Pacific Islander        | 1.3%       |
| Native American         | 1.0%       |
| Of Mixed Race/Ethnicity | 3.1%       |
| Other                   | 0.3%       |

| Educational Attainment       | Percentage |
|------------------------------|------------|
| Less Than High School        | 2.4%       |
| High School Graduate         | 20.3%      |
| Some College, No Degree      | 26.4%      |
| Two-Year College Degree      | 11.9%      |
| Four-Year College Degree     | 19.4%      |
| Some Post-Graduate Work      | 3.6%       |
| Graduate/Professional Degree | 10.6%      |
| Other                        | 0.6%       |
| Refused/No Answer            | 4.9%       |







|    | Top 10 Zip Codes | Percentage |
|----|------------------|------------|
| 1  | 89108            | 4.1%       |
| 2  | 89115            | 3.7%       |
| 3  | 89031            | 3.6%       |
| 4  | 89119            | 3.6%       |
| 5  | 89128            | 3.1%       |
| 6  | 89121            | 2.9%       |
| 7  | 89122            | 2.7%       |
| 8  | 89015            | 2.6%       |
| 9  | 89148            | 2.6%       |
| 10 | 89012            | 2.4%       |
|    | Other            | 68.7%      |







## Q1: Are you aware of any weather-related dangers that can occur in the Southern Nevada area? Responses by Age

| Age Category | Sample Size | Yes   | No    |
|--------------|-------------|-------|-------|
| 18 to 20     | N=31        | 64.5% | 35.5% |
| 21 to 24     | N=44