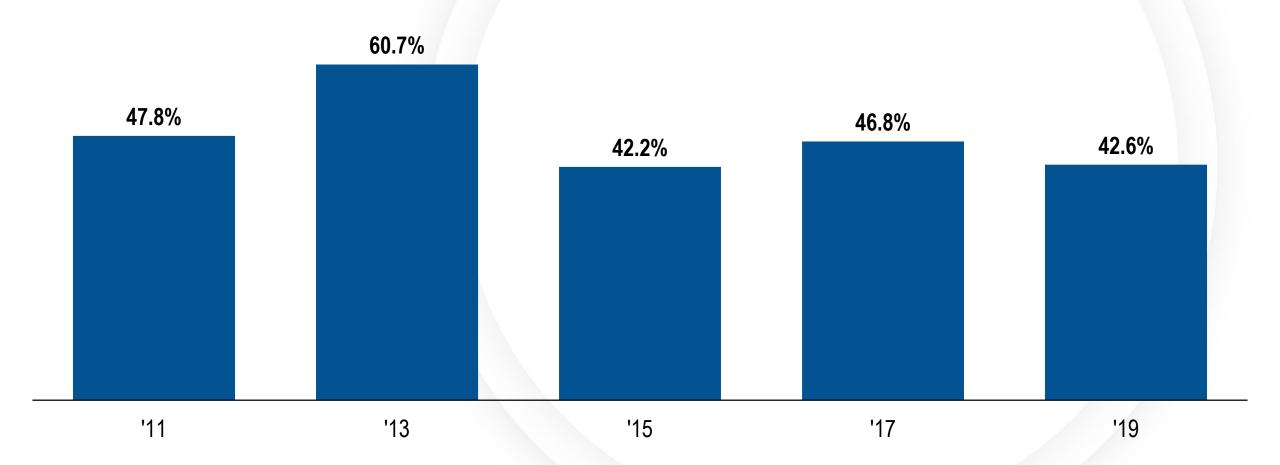

#### IV. Other Items

- Action to approve the second of four renewal options for the professional services contract with Robertson Partners for the 2020 Flood Safety Advertising Campaign; or take action as deemed appropriate (For possible action)
- 11. Action to accept the project presentation by Applied Analysis of the 2019 Flash Flood Awareness Survey (For possible action)