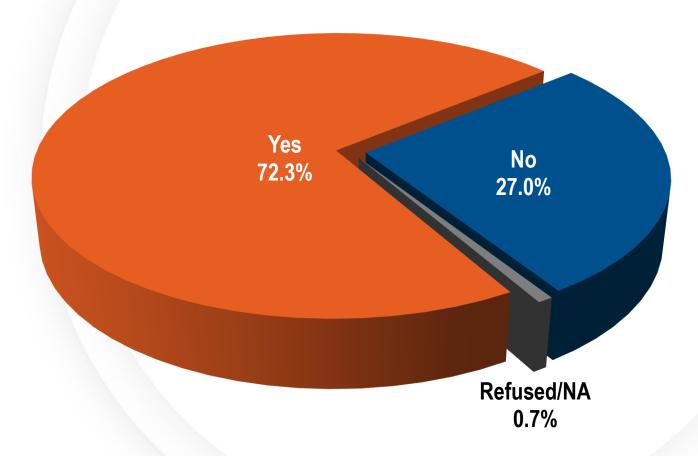

#### Q15: Why don't you have flood insurance?

#### Common Responses

- Do not live in a flood zone/low flood risk
- Do not own a home/renter
- Live on a mountain/safe zone/condominium
- Too expensive/can't afford it
- Haven't thought about it/never got around to it
- Not necessary
- Not available/not offered



Note: These comments reflect common responses.





### Q16: Would you consider buying flood insurance if it would cost you about a dollar per day?



Of those who do not currently carry flood insurance, over half said they would still not consider purchasing flood insurance if it cost about a dollar per day.







#### Q17: Have you ever encountered a flooded street while in a vehicle?

Nearly three-fourths of respondents have encountered a flooded street while in a vehicle.



Note: A flooded street has been defined as one where water covers the street from curb to curb and the pavement is not visible.



N=700



#### Q17: Have you ever encountered a flooded street while in a vehicle? Historical Trend (Yes)







## Q18: Thinking back to the last time you came to a flooded street, what best describes what you or the driver did?

Turned Back and Took an Alternative Route 57.5% 34.2% Drove Through It and Made It Waited for the Flood Waters to Go Down, Then Drove 4.2% Through It Don't Remember 2.0% Over half of respondents who Drove Through It and Got Stuck encountered a flooded street while in a vehicle indicated they turned around and took an alternative route. Was Stuck in Traffic 0.4% Those who have encountered a flooded street while in a vehicle Refused/No