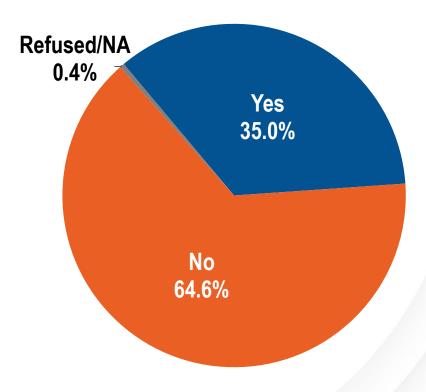

ood channels when it is only lightly raining.









#### Q11A&B: Do you recall learning about the dangers of flash flooding from the following sources?

A. Television



B. Radio









#### Q11C&D: Do you recall learning about the dangers of flash flooding from the following sources?

C. Magazine/Newspaper Ads



**D. News Reports** 







### Q11E&F: Do you recall learning about the dangers of flash flooding from the following sources?

E. Internet/Flood Dist. Website



F. Social Media Outlets







#### Q11G&H: Do you recall learning about the dangers of flash flooding from the following sources?

G. Flood District Web App



H. Billboards





#### Q111&J: Do you recall learning about the dangers of flash flooding from the following sources?

I. School



J. Friends/Relatives









#### Q11K&L: Do you recall learning about the dangers of flash flooding from the following sources?









N=700

### Q11: Do you recall learning about the dangers of flash flooding from the following sources? Yes Responses

| Source                                                | 2019  | 2017  |
|-------------------------------------------------------|-------|-------|
| Television                                            | 81.0% | 90.3% |
| News Reports                                          | 67.4% | 88.2% |
| Radio                                                 | 54.7% | 73.4% |
| Social Media Outlets (e.g., Twitter or Facebook)      | 41.4% | 53.3% |
| Internet/Flood District Website                       | 40.7% | 54.8% |
| Billboards