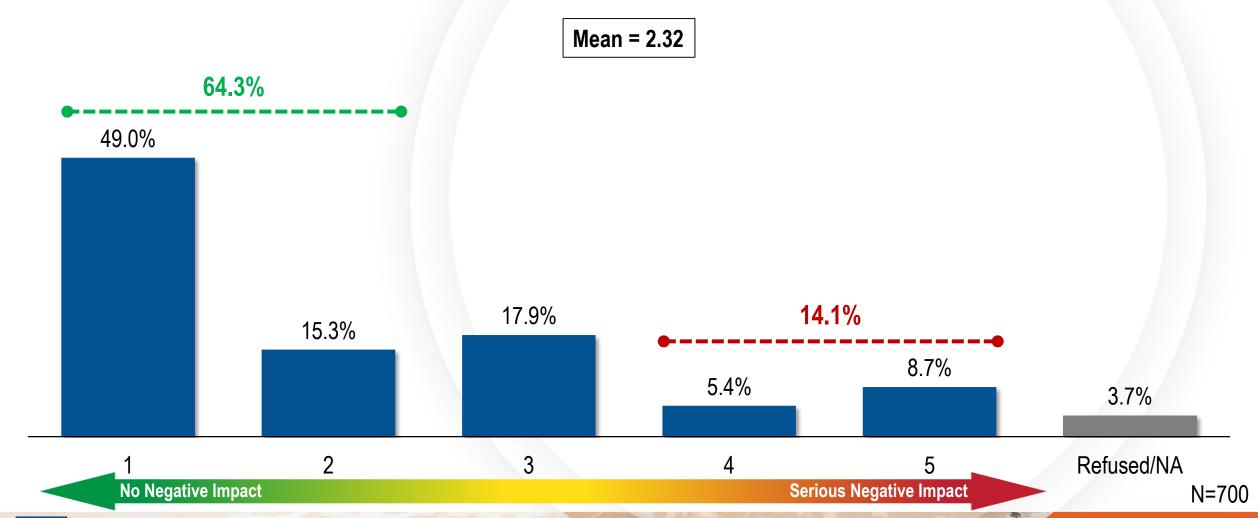

- 6. Action to accept the final accounting reports and project closeouts for the following projects (For possible action):
  - Duck Creek, Las Vegas Boulevard (construction) CLA08T14
  - Searchlight, South, Encinitas St. Storm Drain (design) SEA03A09
  - Muddy River Logandale Levee (construction) MOA01H15
  - Flamingo Wash, Eastern Avenue (construction) CLA04W16
- Action to adopt the flood control Master Plan Update for the Outlying Areas of Clark County, including Blue Diamond, Coyote Springs, Goodsprings, Indian Springs, Jean, Laughlin, Mount Charleston, Nelson and Searchlight (For possible action)

#### IV. Other Items

- Action to approve the second of four renewal options for the professional services contract with Robertson Partners for the 2020 Flood Safety Advertising Campaign; or take action as deemed appropriate (For possible action)
- 11. Action to accept the project presentation by Applied Analysis of the 2019 Flash Flood Awareness Survey (For possible action)