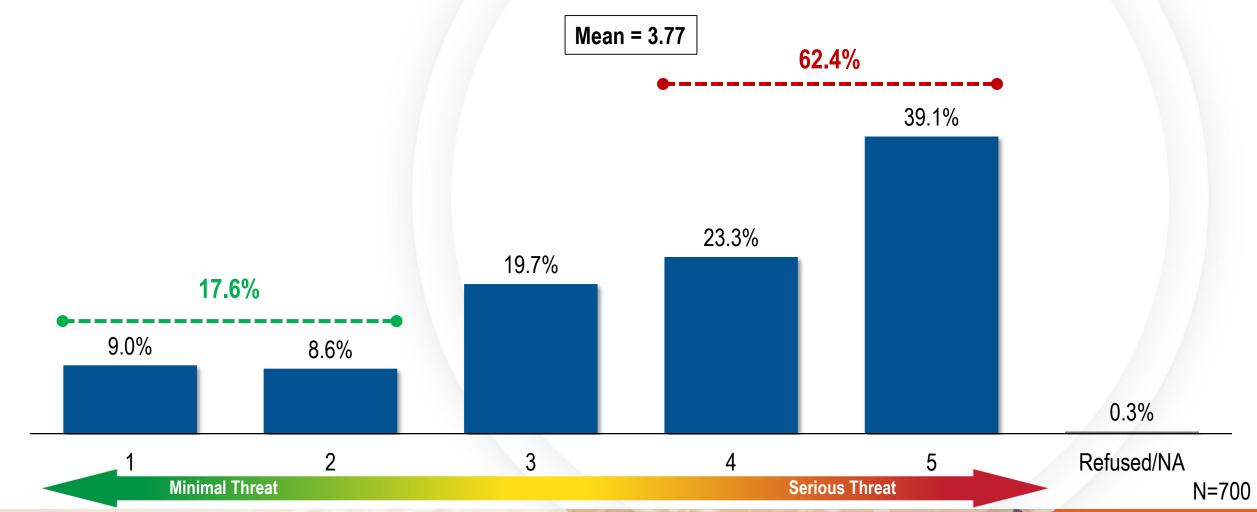

#### IV. Other Items

- Action to approve the second of four renewal options for the professional services contract with Robertson Partners for the 2020 Flood Safety Advertising Campaign; or take action as deemed appropriate (For possible action)
- 11. Action to accept the project presentation by Applied Analysis of the 2019 Flash Flood Awareness Survey (For possible action)