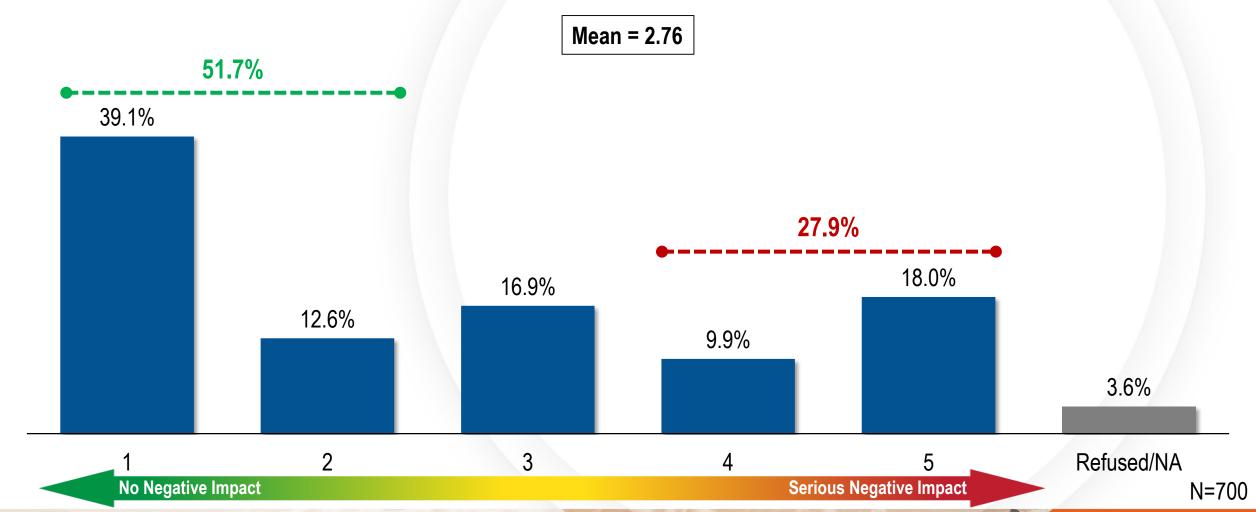

- 6. Action to accept the final accounting reports and project closeouts for the following projects (For possible action):
  - Duck Creek, Las Vegas Boulevard (construction) CLA08T14
  - Searchlight, South, Encinitas St. Storm Drain (design) SEA03A09
  - Muddy River Logandale Levee (construction) MOA01H15
  - Flamingo Wash, Eastern Avenue (construction) CLA04W16
- Action to adopt the flood control Master Plan Update for the Outlying Areas of Clark County, including Blue Diamond, Coyote Springs, Goodsprings, Indian Springs, Jean, Laughlin, Mount Charleston, Nelson and Searchlight (For possible action)

#### IV. Other Items

- Action to approve the second of four renewal options for the professional services contract with Robertson Partners for the 2020 Flood Safety Advertising Campaign; or take action as deemed appropriate (For possible action)
- 11. Action to accept the project presentation by Applied Analysis of the 2019 Flash Flood Awareness Survey (For possible action)