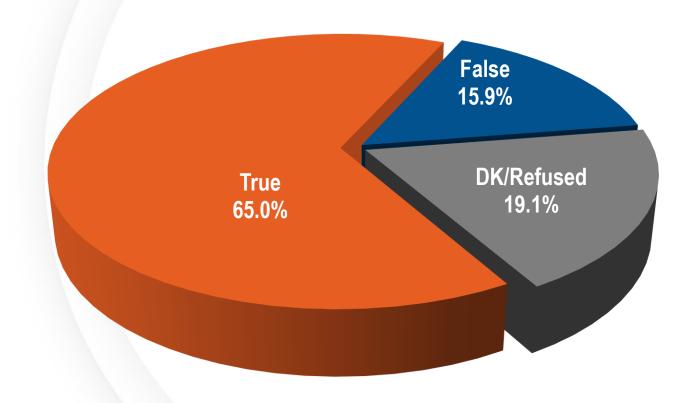

#### IV. Other Items

- Action to approve the second of four renewal options for the professional services contract with Robertson Partners for the 2020 Flood Safety Advertising Campaign; or take action as deemed appropriate (For possible action)
- 11. Action to accept the project presentation by Applied Analysis of the 2019 Flash Flood Awareness Survey (For possible action)