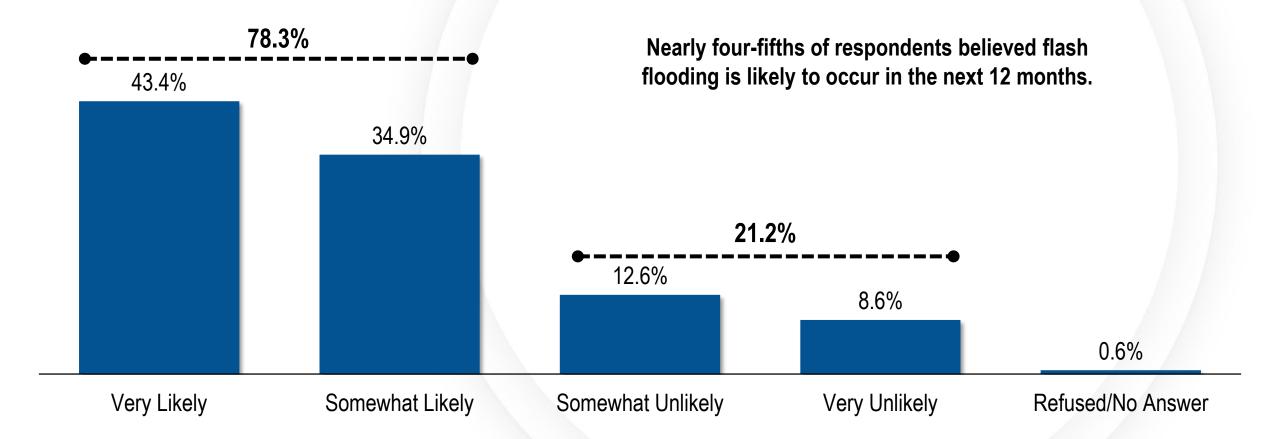

#### IV. Other Items

- Action to approve the second of four renewal options for the professional services contract with Robertson Partners for the 2020 Flood Safety Advertising Campaign; or take action as deemed appropriate (For possible action)
- 11. Action to accept the project presentation by Applied Analysis of the 2019 Flash Flood Awareness Survey (For possible action)