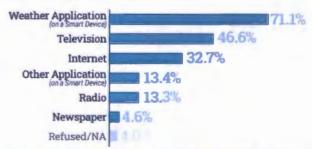

#### IV. Other Items

- Action to approve the second of four renewal options for the professional services contract with Robertson Partners for the 2020 Flood Safety Advertising Campaign; or take action as deemed appropriate (For possible action)
- 11. Action to accept the project presentation by Applied Analysis of the 2019 Flash Flood Awareness Survey (For possible action)