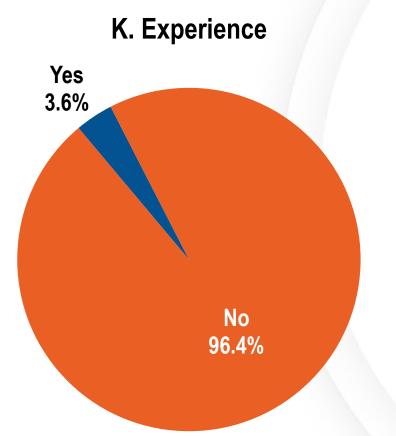

of flash flooding from the following sources?

A. Television



B. Radio









#### Q11C&D: Do you recall learning about the dangers of flash flooding from the following sources?

C. Magazine/Newspaper Ads



**D. News Reports** 







### Q11E&F: Do you recall learning about the dangers of flash flooding from the following sources?

E. Internet/Flood Dist. Website



F. Social Media Outlets







#### Q11G&H: Do you recall learning about the dangers of flash flooding from the following sources?

G. Flood District Web App



H. Billboards





#### Q111&J: Do you recall learning about the dangers of flash flooding from the following sources?

I. School



J. Friends/Relatives









#### Q11K&L: Do you recall learning about the dangers of flash flooding from the following sources?









N=700

### Q11: Do you recall learning about the dangers of flash flooding from the following sources? Yes Responses

| Source                                                | 2019  | 2017  |
|-------------------------------------------------------|-------|-------|
| Television                                            | 81.0% | 90.3% |
| News Reports                                          | 67.4% | 88.2% |
| Radio                                                 | 54.7% | 73.4% |
| Social Media Outlets (e.g., Twitter or Facebook)      | 41.4% | 53.3% |
| Internet/Flood District Website                       | 40.7% | 54.8% |
| Billboards                                            | 36.7% | 60.3% |
| Friends/Relatives                                     | 35.0% | 62.3% |
| School