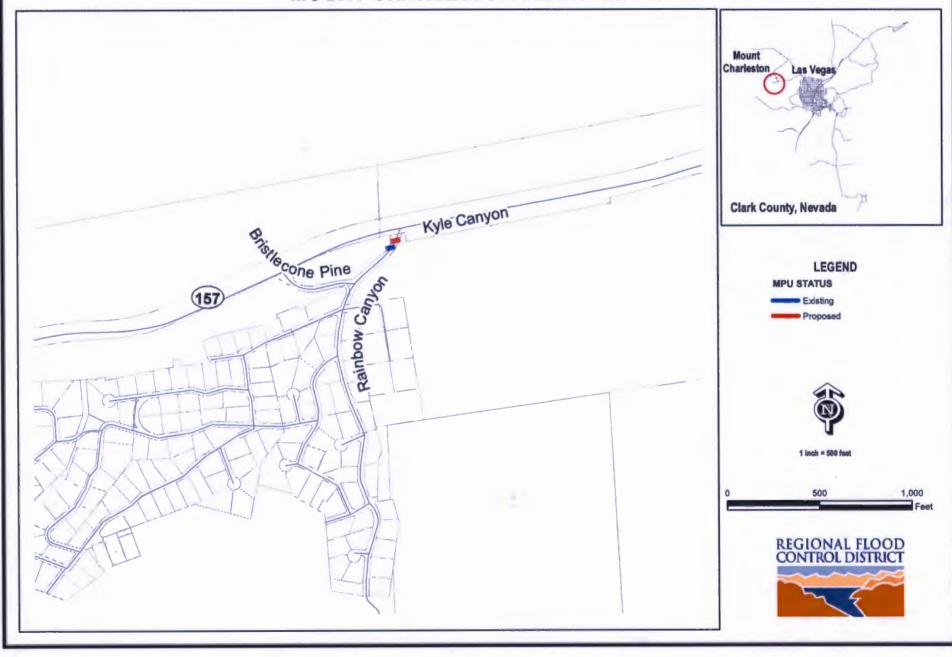

- 6. Action to accept the final accounting reports and project closeouts for the following projects (For possible action):
  - Duck Creek, Las Vegas Boulevard (construction) CLA08T14
  - Searchlight, South, Encinitas St. Storm Drain (design) SEA03A09
  - Muddy River Logandale Levee (construction) MOA01H15
  - Flamingo Wash, Eastern Avenue (construction) CLA04W16
- Action to adopt the flood control Master Plan Update for the Outlying Areas of Clark County, including Blue Diamond, Coyote Springs, Goodsprings, Indian Springs, Jean, Laughlin, Mount Charleston, Nelson and Searchlight (For possible action)