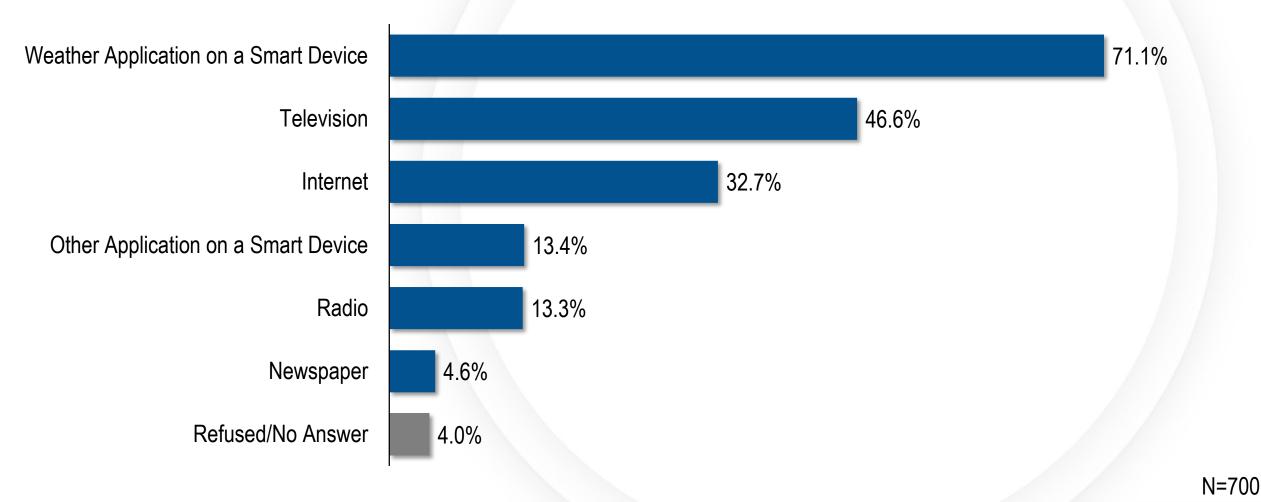

a good job at getting the message out via radio, TV, Billboards, etc.
- Citizens are educated when it comes to reacting to flooded areas
- Decrease in accidents

#### Fair

- They are trying but not succeeding
- Some people are still not educated enough.
- Better flood control has developed over time but there is still room to improve
- A lot of trash is left behind from the flooding/no clean up efforts

#### Poor

- There are still a lot of drains backed up
- There is still flood damage to be found
- People are still getting seriously hurt and a few fatalities have occurred as well
- Need better organization





## Q26: How often would you say you check your local weather forecast?







N=700

## Q27: If you wanted to check your local weather forecast, which resources would you use?







#### Q28: Do you have Cox Digital Cable television?

The majority of respondents indicated that they do not subscribe to Cox Digital Cable television.









#### Q28: Do you have Cox Digital Cable television?

Historical Trend (Yes)





## Q29: Have you ever watched "The Flood Channel Television Program" on Cox Digital Cable channels 2 or 4?



Two-thirds of Cox Digital
Cable subscribers reported
that they have never watch
The Flood Channel.







N = 291

## Q29: Have you ever watched "The Flood Channel Television Program" on Cox Digital Cable channels 2 or 4?

Historical Trend (Yes)









| Age Category | Percentage |
|--------------|------------|
| 18 to 20     | 4.4%       |
| 21 to 24     | 6.3%       |
| 25 to 34     | 19.9%      |
| 35 to 49     | 30.3%      |
| 50 to