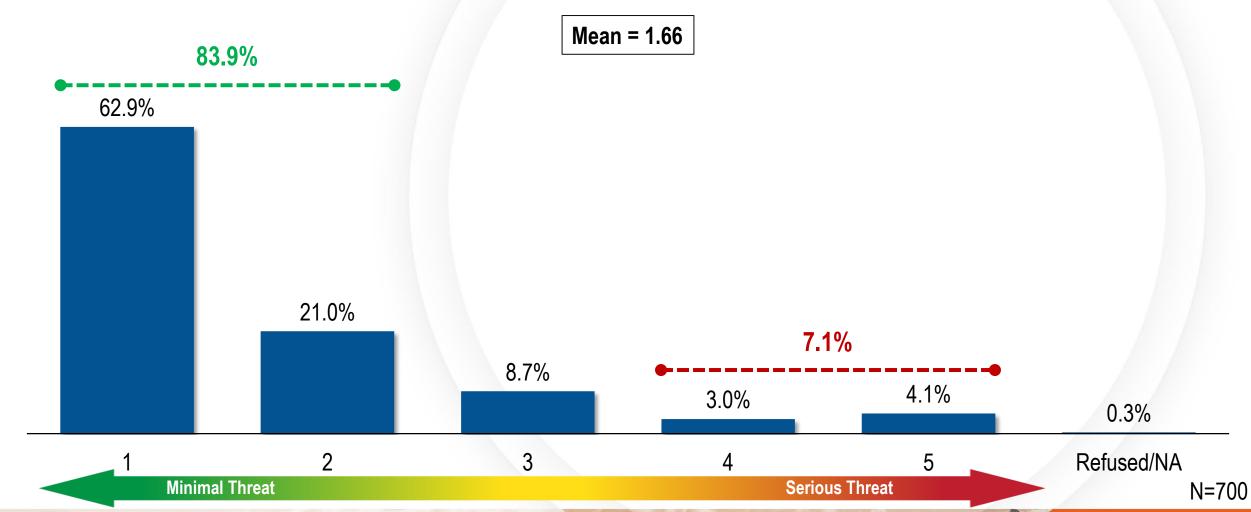

#### IV. Other Items

- Action to approve the second of four renewal options for the professional services contract with Robertson Partners for the 2020 Flood Safety Advertising Campaign; or take action as deemed appropriate (For possible action)
- 11. Action to accept the project presentation by Applied Analysis of the 2019 Flash Flood Awareness Survey (For possible action)