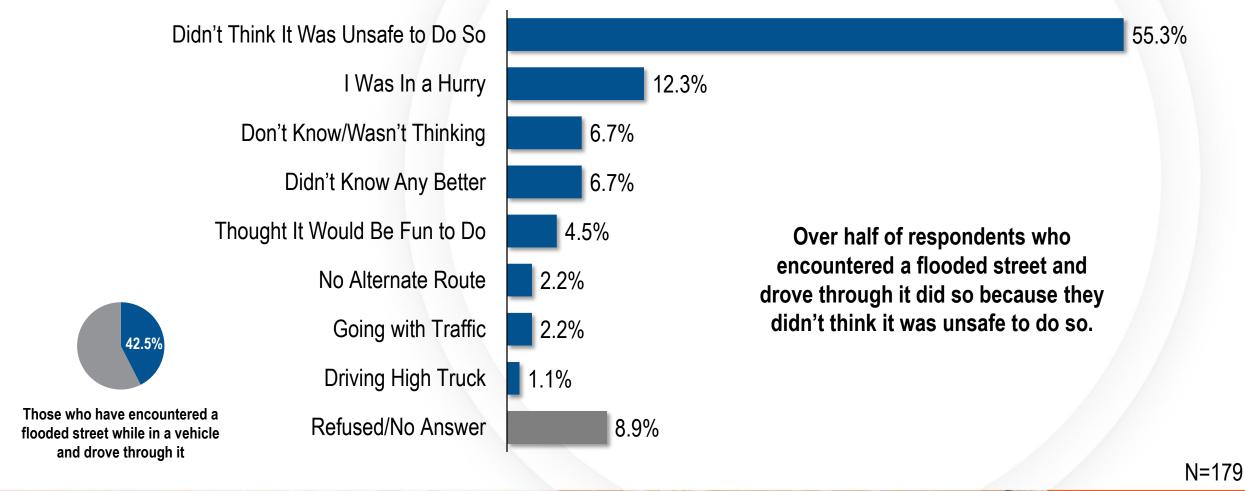

m curb to curb and the pavement is not visible.



N=700



#### Q17: Have you ever encountered a flooded street while in a vehicle? Historical Trend (Yes)







## Q18: Thinking back to the last time you came to a flooded street, what best describes what you or the driver did?

Turned Back and Took an Alternative Route 57.5% 34.2% Drove Through It and Made It Waited for the Flood Waters to Go Down, Then Drove 4.2% Through It Don't Remember 2.0% Over half of respondents who Drove Through It and Got Stuck encountered a flooded street while in a vehicle indicated they turned around and took an alternative route. Was Stuck in Traffic 0.4% Those who have encountered a flooded street while in a vehicle Refused/No Answer 0.4%





N=506

#### Q19: Why did you drive through the flooded street?







### Q20: How well do you think the dangers of flooding are being communicated to the community?







### Q21A: True or False? Streets are a part of the flood control system.

Nearly two-thirds of respondents think streets are a part of the flood control system.







N=700

### Q21B: True or False? Urban runoff travels through the flood control system and ultimately drains into Lake Mead.

Over three-fifths of respondents think the urban runoff you see in the flood channels ends up in Lake Mead.







N = 700

# Q21C: True or False? The storm water that travels through flood control channels and storm drains is treated/cleaned before it reaches Lake Mead.

Nearly one-third of respondents believe storm water is cleaned or treated before in finally ends up in Lake Mead.







N =