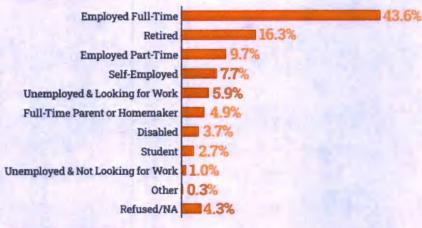

#### IV. Other Items

- Action to approve the second of four renewal options for the professional services contract with Robertson Partners for the 2020 Flood Safety Advertising Campaign; or take action as deemed appropriate (For possible action)
- 11. Action to accept the project presentation by Applied Analysis of the 2019 Flash Flood Awareness Survey (For possible action)