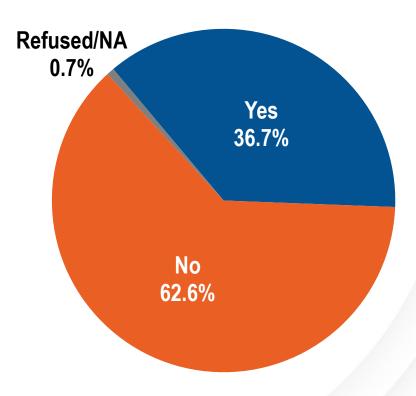

#### IV. Other Items

- Action to approve the second of four renewal options for the professional services contract with Robertson Partners for the 2020 Flood Safety Advertising Campaign; or take action as deemed appropriate (For possible action)
- 11. Action to accept the project presentation by Applied Analysis of the 2019 Flash Flood Awareness Survey (For possible action)