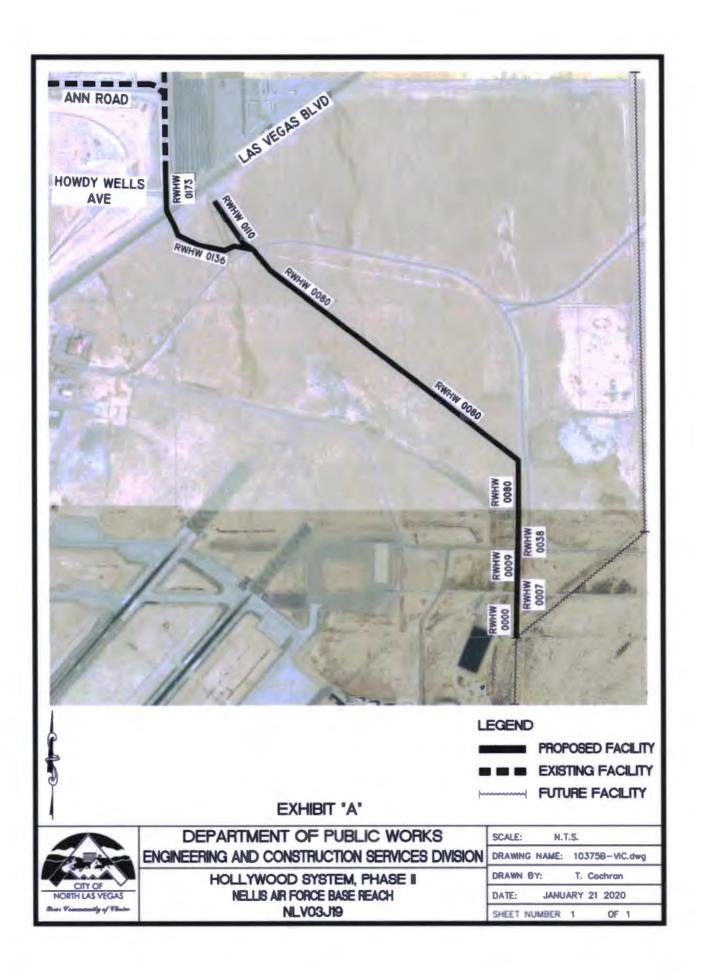

# III. Design and Construction

- 8. Action to approve a request to reallocate funding within the interlocal contract for design for Wagon Train Channel, Sunset Road to Teco Avenue Clark County (For possible action)
- Action to approve the first supplemental interlocal contract for construction to increase funding or Hollywood System, Phase II, Nellis Air Force Base Reach – City of North Las Vegas (For possible action)