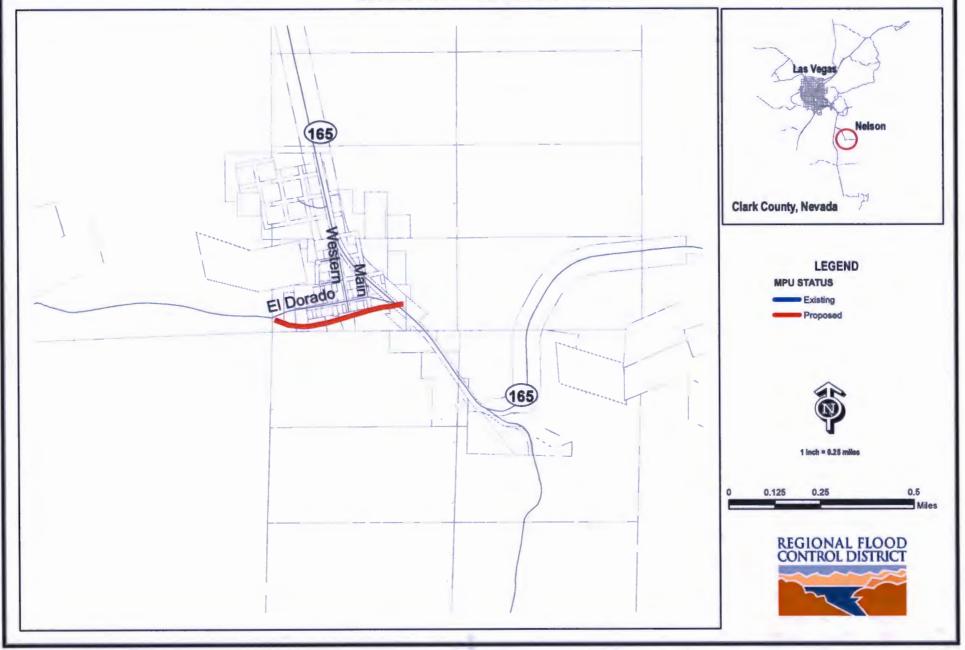

- 6. Action to accept the final accounting reports and project closeouts for the following projects (For possible action):
  - Duck Creek, Las Vegas Boulevard (construction) CLA08T14
  - Searchlight, South, Encinitas St. Storm Drain (design) SEA03A09
  - Muddy River Logandale Levee (construction) MOA01H15
  - Flamingo Wash, Eastern Avenue (construction) CLA04W16
- Action to adopt the flood control Master Plan Update for the Outlying Areas of Clark County, including Blue Diamond, Coyote Springs, Goodsprings, Indian Springs, Jean, Laughlin, Mount Charleston, Nelson and Searchlight (For possible action)