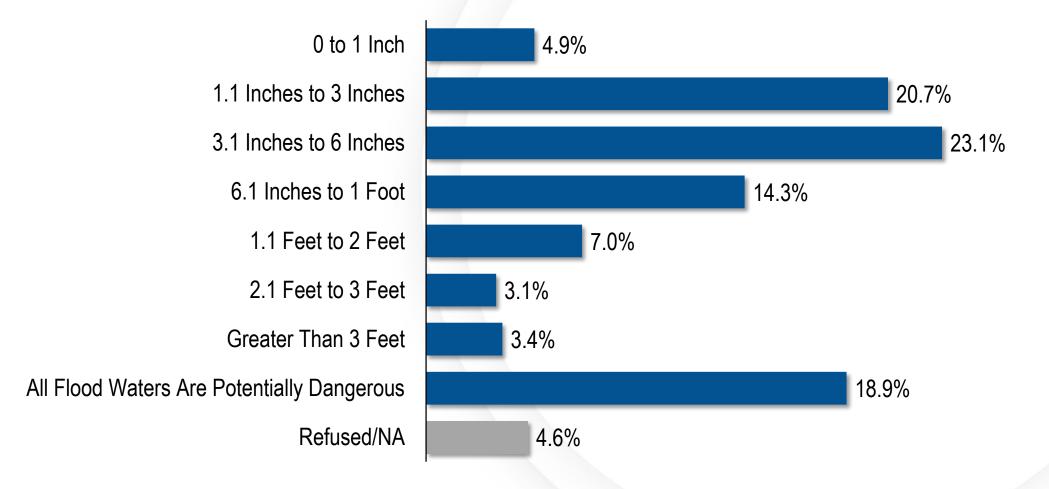

#### IV. Other Items

- Action to approve the second of four renewal options for the professional services contract with Robertson Partners for the 2020 Flood Safety Advertising Campaign; or take action as deemed appropriate (For possible action)
- 11. Action to accept the project presentation by Applied Analysis of the 2019 Flash Flood Awareness Survey (For possible action)