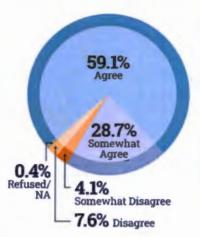

Damage.

Flood Insurance is Only Available to Those Who Live in a High-Risk Flood Zone. Only People Living in a High-Risk Flood Zone are Required to Have Flood Insurance Coverage. Do You Currently
Carry Flood Insurance
Beyond What is or is
Not Included in Your
Standard Homeowners
or Renters Policy?









About 7 in 10 respondents (70.9 percent) do not carry flood insurance beyond what is included in a standard homeowners or renters policy. This has dropped slightly since 2015 when 71.4 percent of respondents indicated they did not currently carry additional flood insurance. Among those who do not carry flood insurance, over half (55.9 percent) said they would still not consider purchasing flood insurance if it cost about a dollar per day.

# I Know About the Dangers of Flash Flooding.



Three-fifths (59.1 percent) of respondents agreed that they know the dangers of flooding. Only 11.7 percent of respondents do not agree that they know about the dangers of flash flooding.

# How Likely is it that Flash Flooding Will Occur in Clark County During the Next 12 Months?



Nearly four-fifths (78.3 percent) of respondents indicated that it is "very likely" or "somewhat likely" that a flash flood will occur in Southern Nevada within the next 12 months. This has dropped slightly since 2013 when 81.2 percent of respondents believed it was likely that flash flooding would occur.

# Do You Recall Learning About the Dangers of Flash Flooding From the Following Sources?

Television is still rated as the most common source of information followed by news outlets. While there was a gene