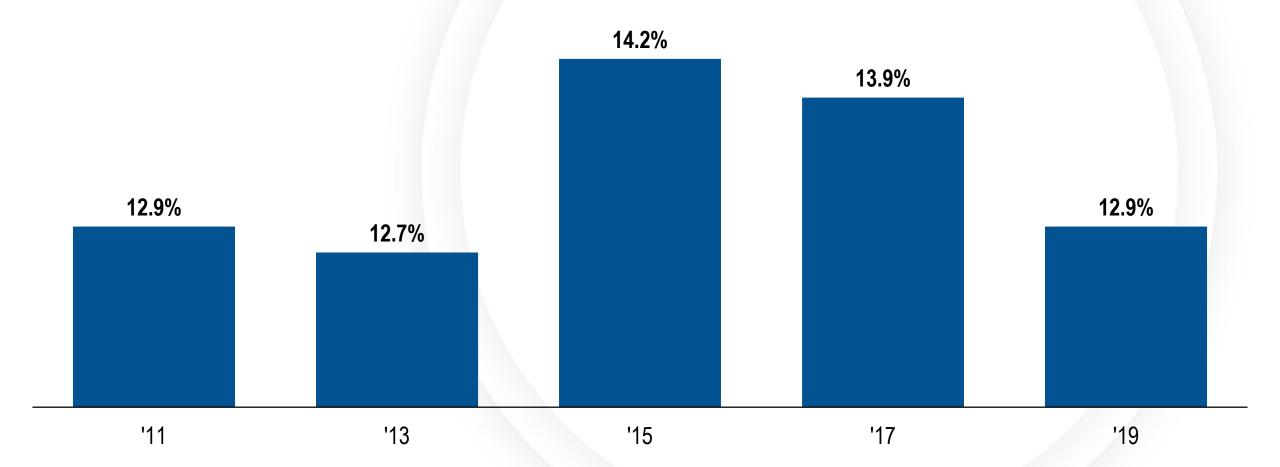

ed to have flood insurance.







### Q12C: True or False? Flood insurance is only available to those who live in a high-risk flood zone.

Nearly two-thirds of respondents were correct in indicating that flood insurance is available to anyone who wants it, whether they reside in the high-risk flood zone or not.









#### Q13: Do you live in a high-risk flood zone?

One out of every ten respondents lives in a high-risk flood zone.







N=700

### Q14: Do you currently carry flood insurance beyond what is or is not provided in your standard homeowner's or renter's policy?

About 7 in 10 respondents do not have flood insurance.







# Q14: Do you currently carry flood insurance beyond what is or is not provided in your standard homeowner's or renter's policy? Historical Trend (Yes)







#### Q15: Why don't you have flood insurance?

#### Common Responses

- Do not live in a flood zone/low flood risk
- Do not own a home/renter
- Live on a mountain/safe zone/condominium
- Too expensive/can't afford it
- Haven't thought about it/never got around to it
- Not necessary
- Not available/not offered



Note: These comments reflect common responses.





### Q16: Would you consider buying flood insurance if it would cost you about a dollar per day?



Of those who do not currently carry flood insurance, over half said they would still not consider purchasing flood insurance if it cost about a dollar per day.







#### Q17: Have you ever encountered a flooded street while in a vehicle?

Nearly three-fourths of respondents have encountered a flooded street while in a vehicle