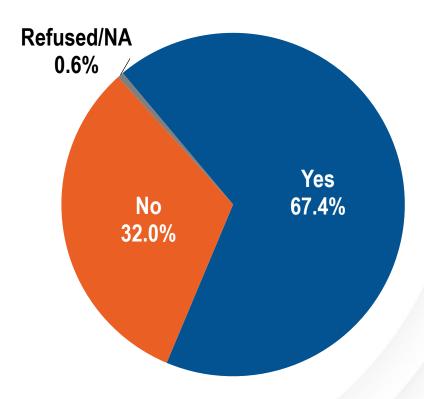

me dangerous? <u>Cumulative Percentages</u>







### Q10.1: Is it safe for children to play in flood channels when it is not raining?

Nine out of every ten respondents do not think it is safe for children to play in flood channels when it is not raining.









### Q10.2: Is it safe for children to play in flood channels when it is raining only lightly?

Similarly, a large majority of respondents do not believe it is safe for children to play in flood channels when it is only lightly raining.









#### Q11A&B: Do you recall learning about the dangers of flash flooding from the following sources?

A. Television



B. Radio









#### Q11C&D: Do you recall learning about the dangers of flash flooding from the following sources?

C. Magazine/Newspaper Ads



**D. News Reports** 







### Q11E&F: Do you recall learning about the dangers of flash flooding from the following sources?

E. Internet/Flood Dist. Website



F. Social Media Outlets







#### Q11G&H: Do you recall learning about the dangers of flash flooding from the following sources?

G. Flood District Web App



H. Billboards





#### Q111&J: Do you recall learning about the dangers of flash flooding from the following sources?

I. School



J. Friends/Relatives









#### Q11K&L: Do you recall learning about the dangers of flash flooding from the following sources?









N=700

### Q11: Do you recall learning about the dangers of flash flooding from the following sources? Yes Responses

| Source                                                | 2019  | 2017  |
|---------------------------------