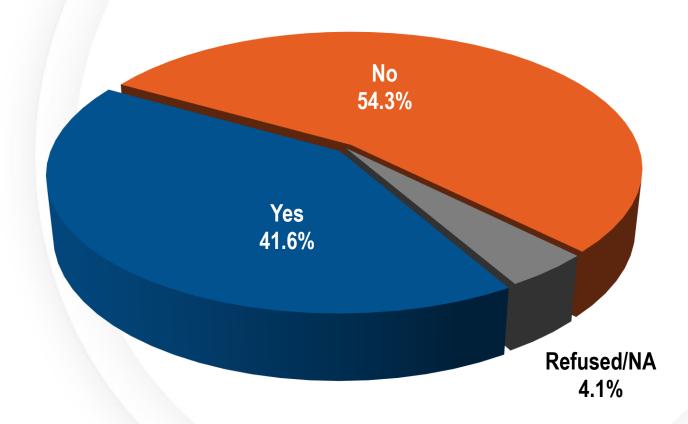

nts

#### Fair

- They are trying but not succeeding
- Some people are still not educated enough.
- Better flood control has developed over time but there is still room to improve
- A lot of trash is left behind from the flooding/no clean up efforts

#### Poor

- There are still a lot of drains backed up
- There is still flood damage to be found
- People are still getting seriously hurt and a few fatalities have occurred as well
- Need better organization





## Q26: How often would you say you check your local weather forecast?







N=700

## Q27: If you wanted to check your local weather forecast, which resources would you use?







#### Q28: Do you have Cox Digital Cable television?

The majority of respondents indicated that they do not subscribe to Cox Digital Cable television.









#### Q28: Do you have Cox Digital Cable television?

Historical Trend (Yes)





## Q29: Have you ever watched "The Flood Channel Television Program" on Cox Digital Cable channels 2 or 4?



Two-thirds of Cox Digital
Cable subscribers reported
that they have never watch
The Flood Channel.







N = 291

## Q29: Have you ever watched "The Flood Channel Television Program" on Cox Digital Cable channels 2 or 4?

Historical Trend (Yes)









| Age Category | Percentage |
|--------------|------------|
| 18 to 20     | 4.4%       |
| 21 to 24     | 6.3%       |
| 25 to 34     | 19.9%      |
| 35 to 49     | 30.3%      |
| 50 to 54     | 7.0%       |
| 55 to 64     | 17.0%      |
| 65 or Older  | 15.1%      |
| Gender       | Percentage |
| Male         | 50.0%      |
| Female       |