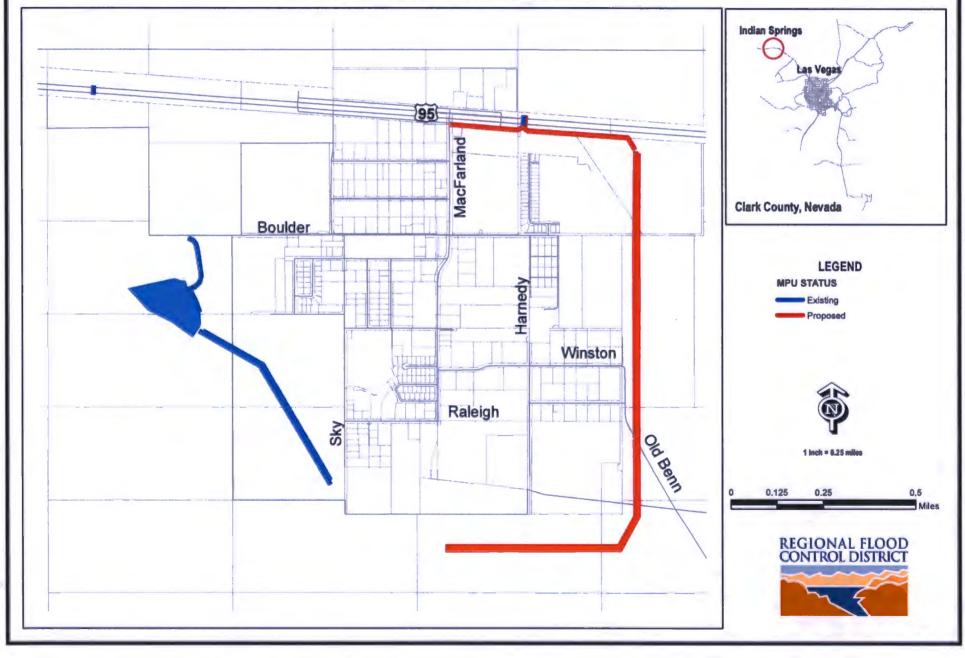

- 6. Action to accept the final accounting reports and project closeouts for the following projects (For possible action):
  - Duck Creek, Las Vegas Boulevard (construction) CLA08T14
  - Searchlight, South, Encinitas St. Storm Drain (design) SEA03A09
  - Muddy River Logandale Levee (construction) MOA01H15
  - Flamingo Wash, Eastern Avenue (construction) CLA04W16
- Action to adopt the flood control Master Plan Update for the Outlying Areas of Clark County, including Blue Diamond, Coyote Springs, Goodsprings, Indian Springs, Jean, Laughlin, Mount Charleston, Nelson and Searchlight (For possible action)