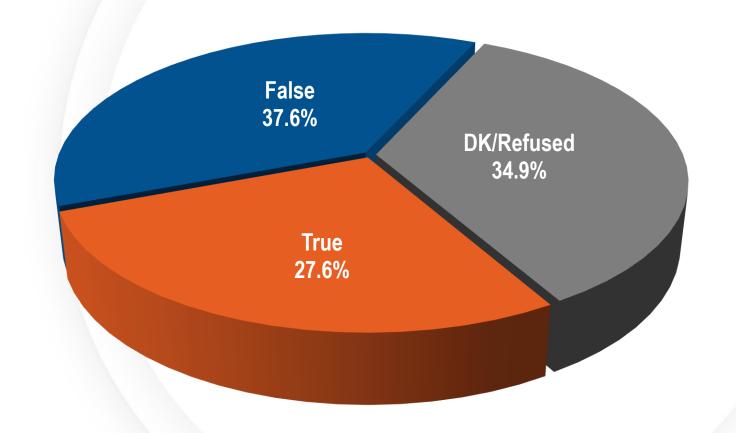

#### IV. Other Items

- Action to approve the second of four renewal options for the professional services contract with Robertson Partners for the 2020 Flood Safety Advertising Campaign; or take action as deemed appropriate (For possible action)
- 11. Action to accept the project presentation by Applied Analysis of the 2019 Flash Flood Awareness Survey (For possible action)