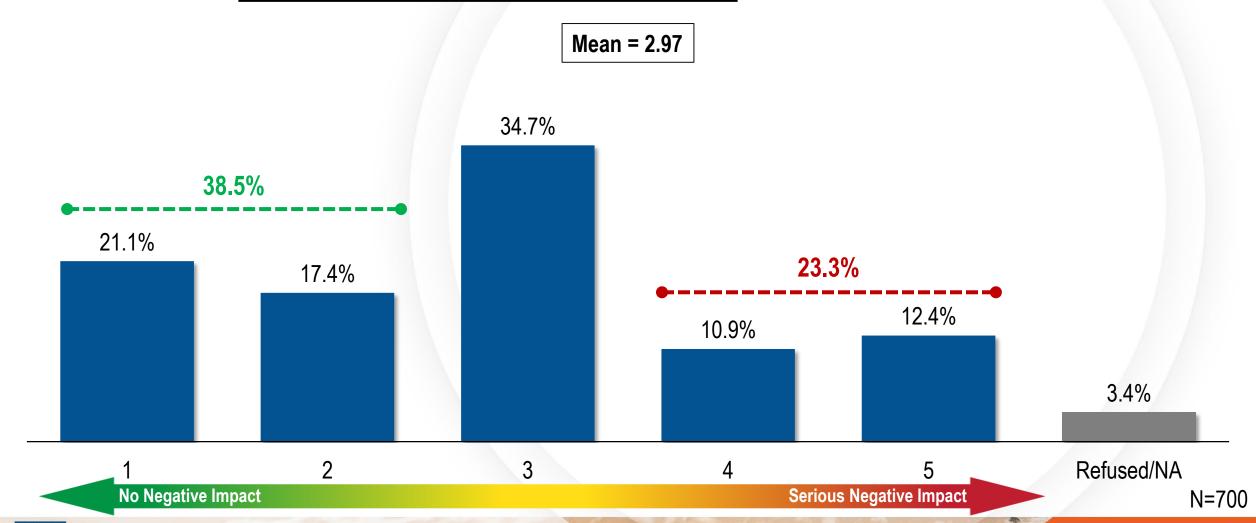

and storm drains is treated/cleaned before it reaches Lake Mead.

Nearly one-third of respondents believe storm water is cleaned or treated before in finally ends up in Lake Mead.







N = 700

#### Q22A: Please tell me what impact each activity has on Lake Mead. Proper Disposal of Chemicals







#### Q22B: Please tell me what impact each activity has on Lake Mead. Proper Disposal of Garbage







#### Q22C: Please tell me what impact each activity has on Lake Mead. Proper Disposal of Oil







#### Q22D: Please tell me what impact each activity has on Lake Mead. Proper Disposal of Pet Waste







#### Q22E: Please tell me what impact each activity has on Lake Mead. Littering







#### Q22F: Please tell me what impact each activity has on Lake Mead. Use of Commercial Car Washes







### Q22G: Please tell me what impact each activity has on Lake Mead. Getting Smog Checks







#### Q22H: Please tell me what impact each activity has on Lake Mead. Reducing Use of Water







## Q22I: Please tell me what impact each activity has on Lake Mead. Using Organic Fertilizers







### Q22J: Please tell me what impact each activity has on Lake Mead. Reporting of Clogged Storm Drains







#### Q22K: Please tell me what impact each activity has on Lake Mead. Using Green Products







#### Q22L: Please tell me what impact each activity has on Lake

Mead. Limiting the use of Grass in Homes and Businesses







#### Q22M: Please tell me what impact each activity has on Lake Mead. Converting to Desert Landscaping







#### Q22N: Please tell me what impact each activity