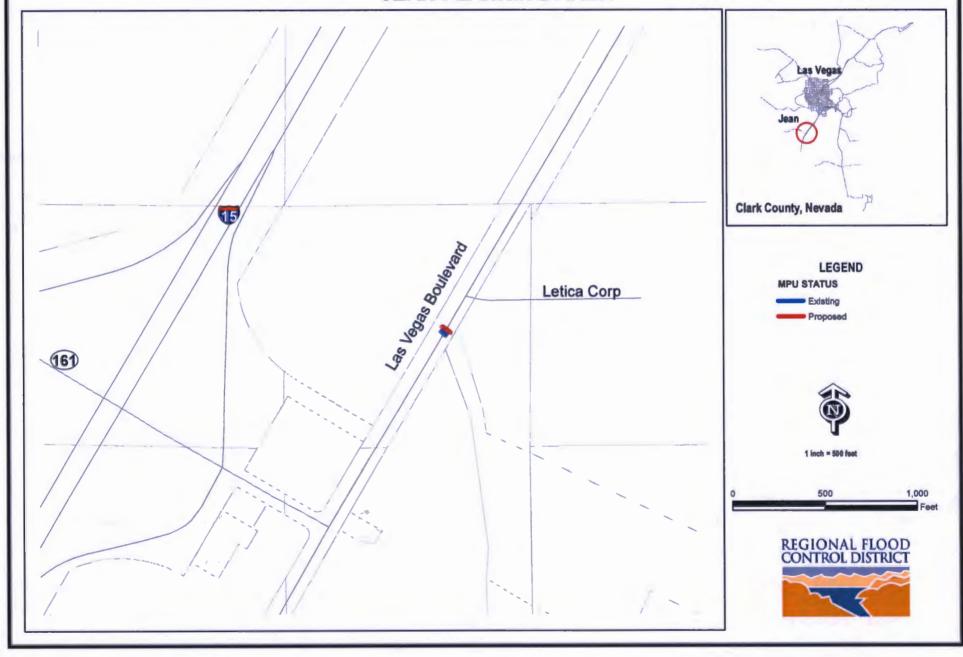

- 6. Action to accept the final accounting reports and project closeouts for the following projects (For possible action):
  - Duck Creek, Las Vegas Boulevard (construction) CLA08T14
  - Searchlight, South, Encinitas St. Storm Drain (design) SEA03A09
  - Muddy River Logandale Levee (construction) MOA01H15
  - Flamingo Wash, Eastern Avenue (construction) CLA04W16
- Action to adopt the flood control Master Plan Update for the Outlying Areas of Clark County, including Blue Diamond, Coyote Springs, Goodsprings, Indian Springs, Jean, Laughlin, Mount Charleston, Nelson and Searchlight (For possible action)