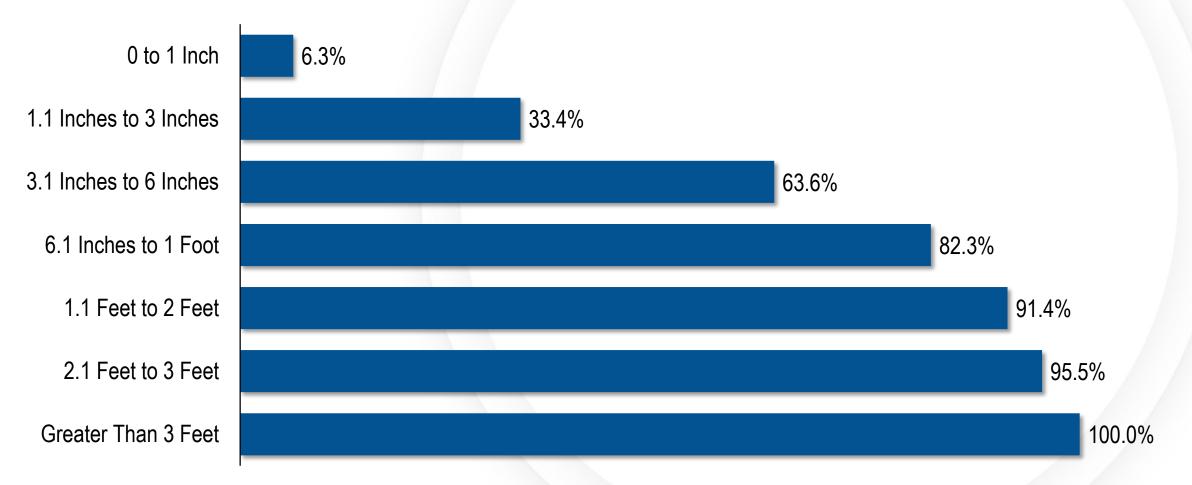

istrict"?





### Q8A: Agree or Disagree? "I know about the dangers of flash flooding."







#### **Q8B: Agree or Disagree?**

#### "I believe that the people in my community, my friends and my neighbors know about the dangers of flash flooding."







#### Q9: In what season is flash flooding most likely to occur?

Most respondents believe flash flooding is most likely to occur in the summer season (42.6 percent), followed by spring (27.7 percent), fall (17.9 percent) and winter (10.7 percent).









#### Q9: In what season is flash flooding most likely to occur?

**Historical Trend (Summer)** 







### Q10: About how deep do flood waters need to be to become dangerous?







#### Q10: About how deep do flood waters need to be to become dangerous? <u>Cumulative Percentages</u>







### Q10.1: Is it safe for children to play in flood channels when it is not raining?

Nine out of every ten respondents do not think it is safe for children to play in flood channels when it is not raining.









### Q10.2: Is it safe for children to play in flood channels when it is raining only lightly?

Similarly, a large majority of respondents do not believe it is safe for children to play in flood channels when it is only lightly raining.









#### Q11A&B: Do you recall learning about the dangers of flash flooding from the following sources?

A. Television



B. Radio









#### Q11C&D: Do you recall learning about the dangers of flash flooding from the following sources?

C. Magazine/Newspaper Ads



**D. News Reports** 







### Q11E&F: Do you recall learning abou