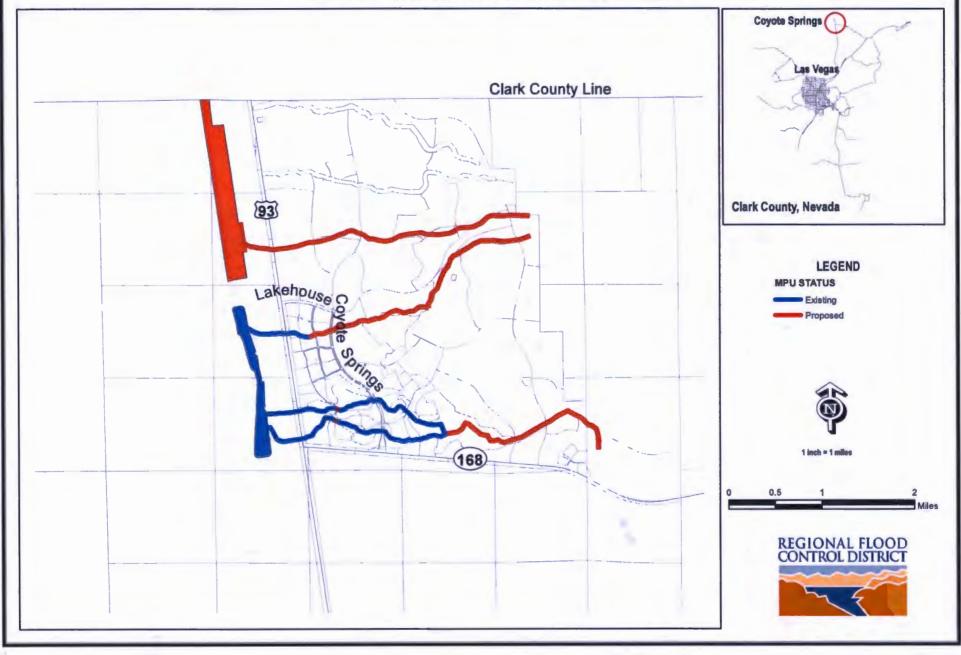

- 6. Action to accept the final accounting reports and project closeouts for the following projects (For possible action):
  - Duck Creek, Las Vegas Boulevard (construction) CLA08T14
  - Searchlight, South, Encinitas St. Storm Drain (design) SEA03A09
  - Muddy River Logandale Levee (construction) MOA01H15
  - Flamingo Wash, Eastern Avenue (construction) CLA04W16
- Action to adopt the flood control Master Plan Update for the Outlying Areas of Clark County, including Blue Diamond, Coyote Springs, Goodsprings, Indian Springs, Jean, Laughlin, Mount Charleston, Nelson and Searchlight (For possible action)