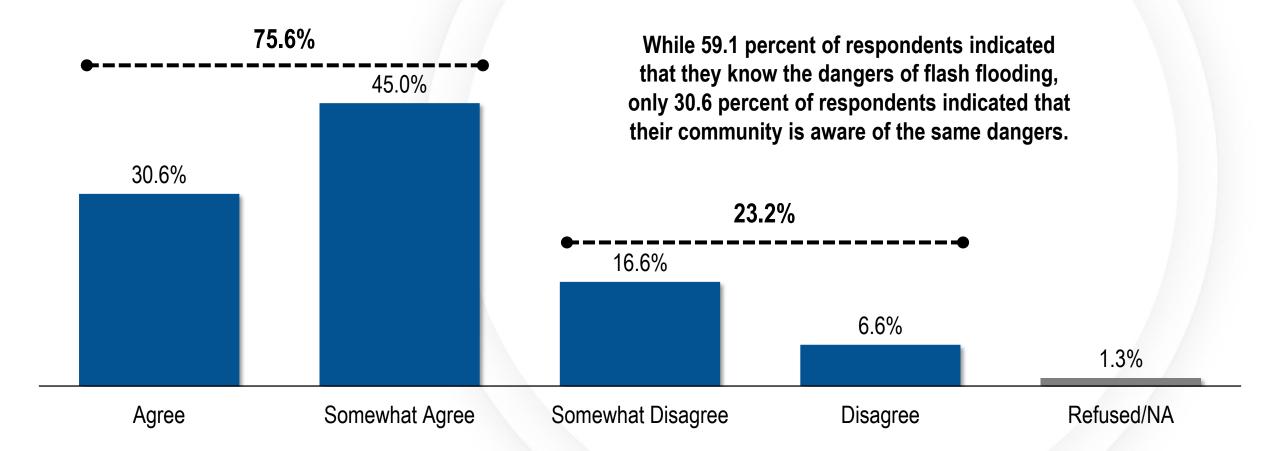

#### IV. Other Items

- Action to approve the second of four renewal options for the professional services contract with Robertson Partners for the 2020 Flood Safety Advertising Campaign; or take action as deemed appropriate (For possible action)
- 11. Action to accept the project presentation by Applied Analysis of the 2019 Flash Flood Awareness Survey (For possible action)