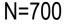

d channels when it is only lightly raining.









#### Q11A&B: Do you recall learning about the dangers of flash flooding from the following sources?

A. Television



B. Radio









#### Q11C&D: Do you recall learning about the dangers of flash flooding from the following sources?

C. Magazine/Newspaper Ads



**D. News Reports** 







### Q11E&F: Do you recall learning about the dangers of flash flooding from the following sources?

E. Internet/Flood Dist. Website



F. Social Media Outlets







#### Q11G&H: Do you recall learning about the dangers of flash flooding from the following sources?

G. Flood District Web App



H. Billboards





#### Q111&J: Do you recall learning about the dangers of flash flooding from the following sources?

I. School



J. Friends/Relatives









#### Q11K&L: Do you recall learning about the dangers of flash flooding from the following sources?









N=700

### Q11: Do you recall learning about the dangers of flash flooding from the following sources? Yes Responses

| Source                                                | 2019  | 2017  |
|-------------------------------------------------------|-------|-------|
| Television                                            | 81.0% | 90.3% |
| News Reports                                          | 67.4% | 88.2% |
| Radio                                                 | 54.7% | 73.4% |
| Social Media Outlets (e.g., Twitter or Facebook)      | 41.4% | 53.3% |
| Internet/Flood District Website                       | 40.7% | 54.8% |
| Billboards