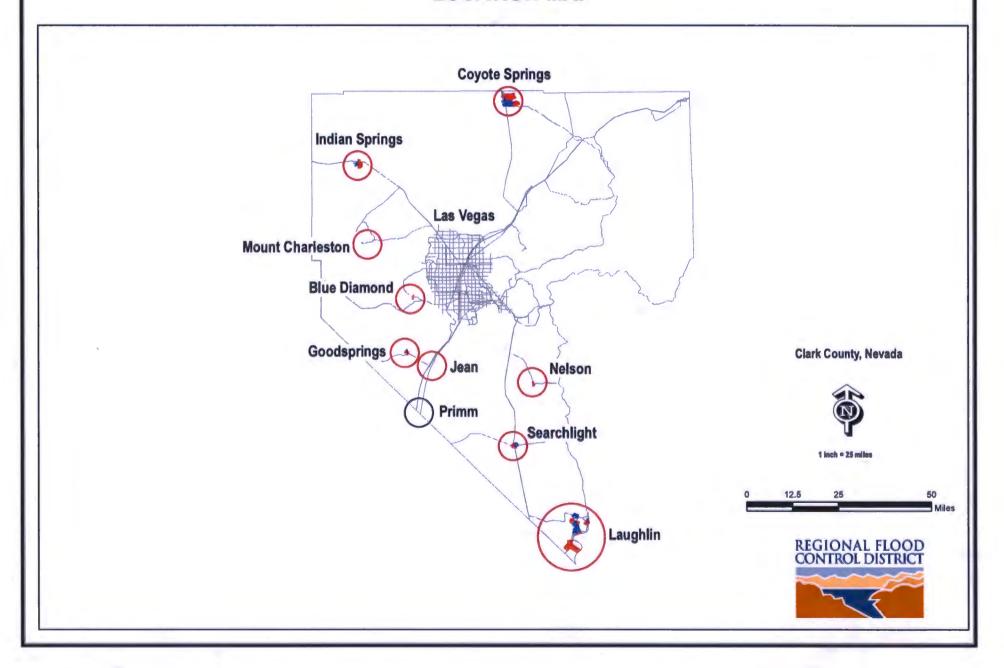

- 6. Action to accept the final accounting reports and project closeouts for the following projects (For possible action):
  - Duck Creek, Las Vegas Boulevard (construction) CLA08T14
  - Searchlight, South, Encinitas St. Storm Drain (design) SEA03A09
  - Muddy River Logandale Levee (construction) MOA01H15
  - Flamingo Wash, Eastern Avenue (construction) CLA04W16
- Action to adopt the flood control Master Plan Update for the Outlying Areas of Clark County, including Blue Diamond, Coyote Springs, Goodsprings, Indian Springs, Jean, Laughlin, Mount Charleston, Nelson and Searchlight (For possible action)