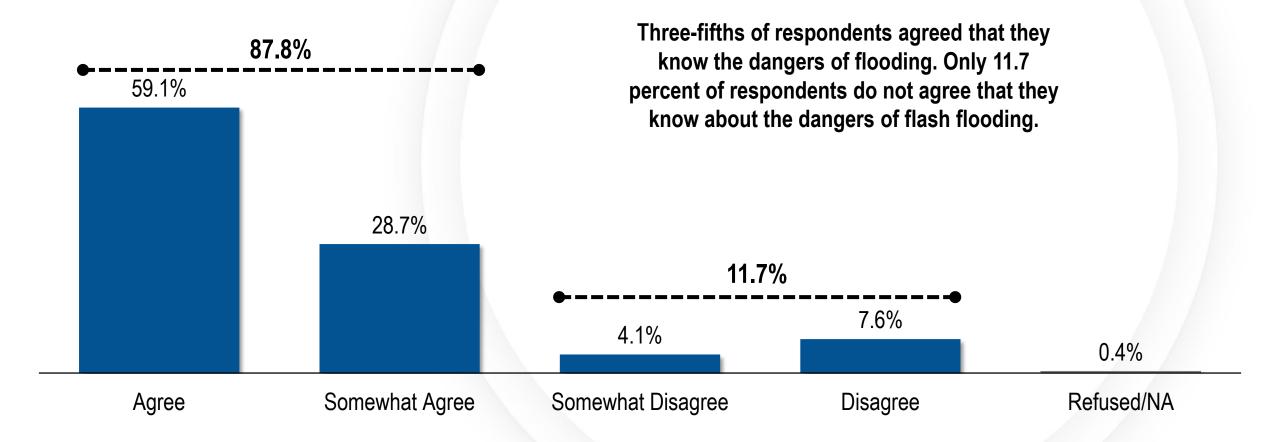

#### IV. Other Items

- Action to approve the second of four renewal options for the professional services contract with Robertson Partners for the 2020 Flood Safety Advertising Campaign; or take action as deemed appropriate (For possible action)
- 11. Action to accept the project presentation by Applied Analysis of the 2019 Flash Flood Awareness Survey (For possible action)