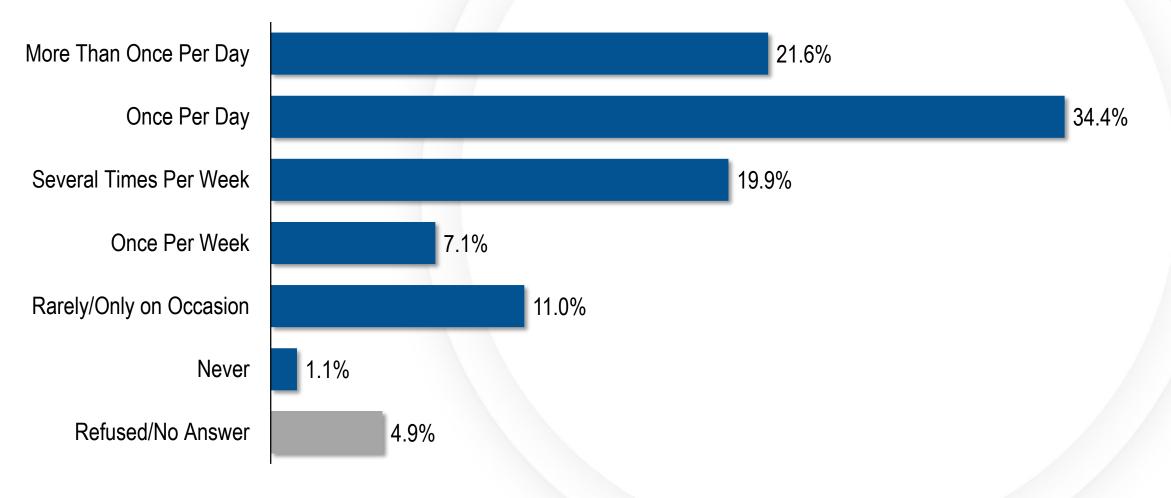

ipes, washes, detention basins, etc.)

#### Good

- They are very quick at responding to issues
- They do a good job at getting the message out via radio, TV, Billboards, etc.
- Citizens are educated when it comes to reacting to flooded areas
- Decrease in accidents

#### Fair

- They are trying but not succeeding
- Some people are still not educated enough.
- Better flood control has developed over time but there is still room to improve
- A lot of trash is left behind from the flooding/no clean up efforts

#### Poor

- There are still a lot of drains backed up
- There is still flood damage to be found
- People are still getting seriously hurt and a few fatalities have occurred as well
- Need better organization





## Q26: How often would you say you check your local weather forecast?







N=700

## Q27: If you wanted to check your local weather forecast, which resources would you use?







#### Q28: Do you have Cox Digital Cable television?

The majority of respondents indicated that they do not subscribe to Cox Digital Cable television.









#### Q28: Do you have Cox Digital Cable television?

Historical Trend (Yes)





## Q29: Have you ever watched "The Flood Channel Television Program" on Cox Digital Cable channels 2 or 4?



Two-thirds of Cox Digital
Cable subscribers reported
that they have never watch
The Flood Channel.







N = 291

## Q29: Have you ever watched "The Flood Channel Television Program" on Cox Digital Cable channels 2 or 4?

Historical Trend (Yes)









| Age Category | Percentage |
|--------------|------------|
| 18 to 20     | 4.4%