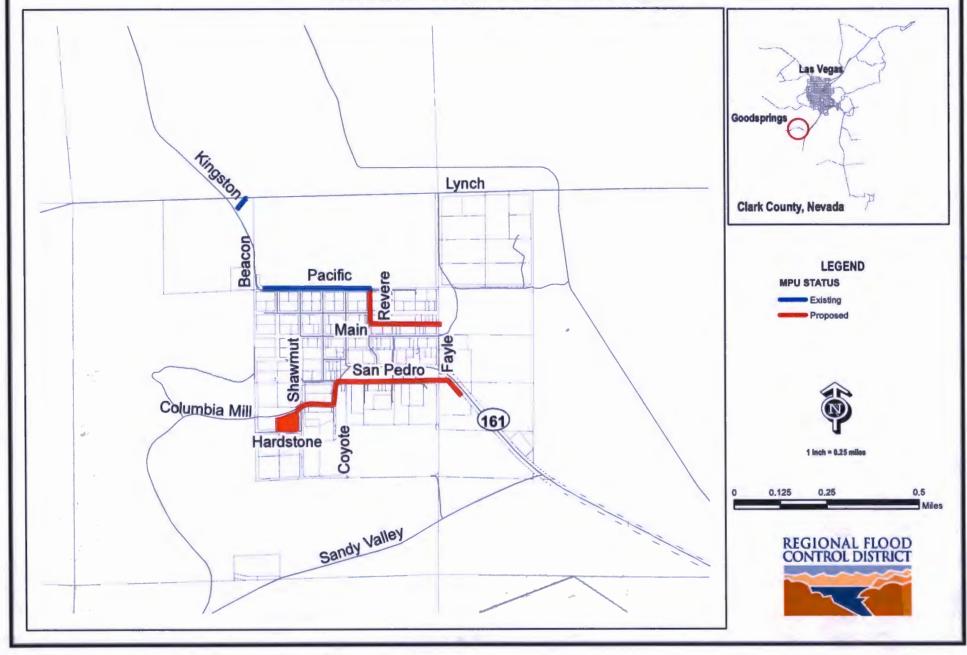

- 6. Action to accept the final accounting reports and project closeouts for the following projects (For possible action):
  - Duck Creek, Las Vegas Boulevard (construction) CLA08T14
  - Searchlight, South, Encinitas St. Storm Drain (design) SEA03A09
  - Muddy River Logandale Levee (construction) MOA01H15
  - Flamingo Wash, Eastern Avenue (construction) CLA04W16
- Action to adopt the flood control Master Plan Update for the Outlying Areas of Clark County, including Blue Diamond, Coyote Springs, Goodsprings, Indian Springs, Jean, Laughlin, Mount Charleston, Nelson and Searchlight (For possible action)