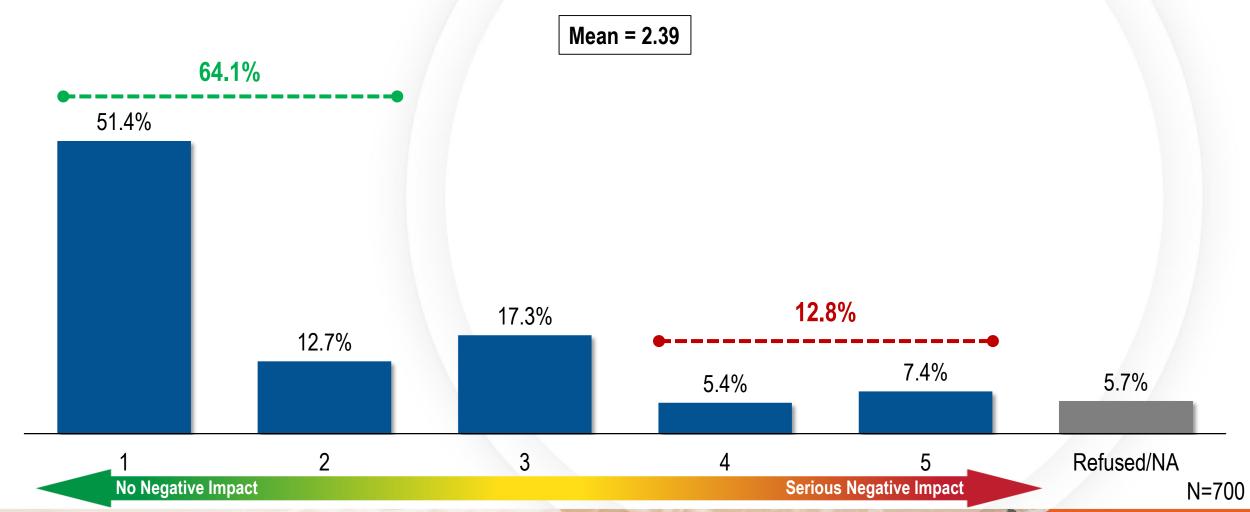

#### IV. Other Items

- Action to approve the second of four renewal options for the professional services contract with Robertson Partners for the 2020 Flood Safety Advertising Campaign; or take action as deemed appropriate (For possible action)
- 11. Action to accept the project presentation by Applied Analysis of the 2019 Flash Flood Awareness Survey (For possible action)