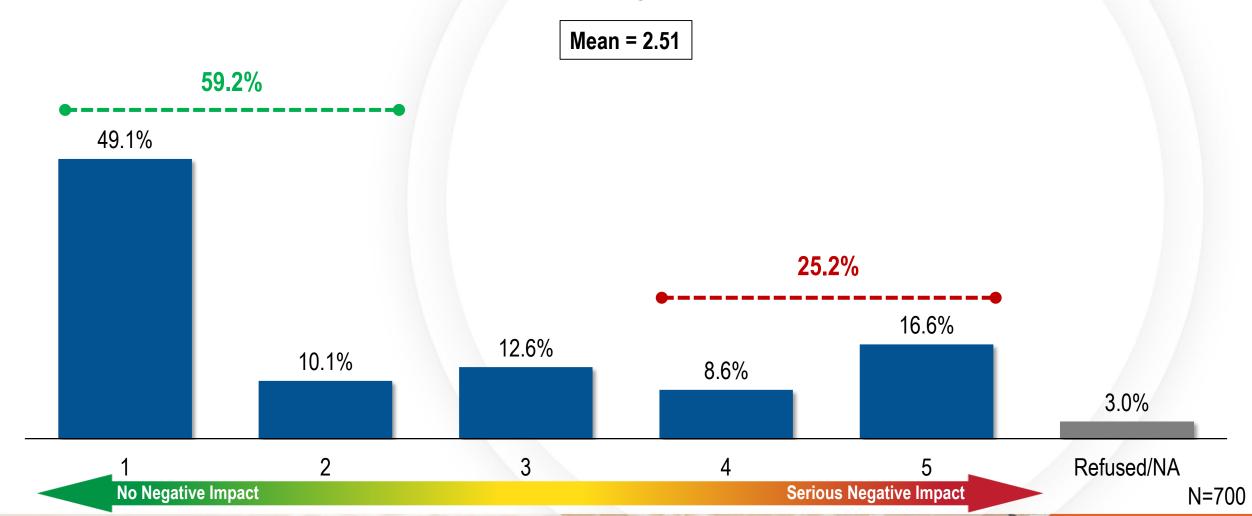

ndents think streets are a part of the flood control system.







N=700

### Q21B: True or False? Urban runoff travels through the flood control system and ultimately drains into Lake Mead.

Over three-fifths of respondents think the urban runoff you see in the flood channels ends up in Lake Mead.







N = 700

# Q21C: True or False? The storm water that travels through flood control channels and storm drains is treated/cleaned before it reaches Lake Mead.

Nearly one-third of respondents believe storm water is cleaned or treated before in finally ends up in Lake Mead.







N = 700

#### Q22A: Please tell me what impact each activity has on Lake Mead. Proper Disposal of Chemicals







#### Q22B: Please tell me what impact each activity has on Lake Mead. Proper Disposal of Garbage







#### Q22C: Please tell me what impact each activity has on Lake Mead. Proper Disposal of Oil







#### Q22D: Please tell me what impact each activity has on Lake Mead. Proper Disposal of Pet Waste







#### Q22E: Please tell me what impact each activity has on Lake Mead. Littering







#### Q22F: Please tell me what impact each activity has on Lake Mead. Use of Commercial Car Washes







### Q22G: Please tell me what impact each activity has on Lake Mead. Getting Smog Checks







#### Q22H: Please tell me what impact each activity has on Lake Mead. Reducing Use of Water







## Q22I: Please tell me what impact each activity has on Lake Mead. Using Organic Fertilizers







### Q22J: Please tell me what impact each activity has on Lake Mead. Reporting of Clogged Storm Dra