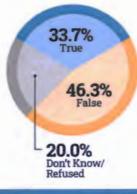

| 1.4%  |
| Was stuck in traffic                                       | 0.4%  |
| Don't remember/refused                                     | 2.4%  |

# If You Encountered a Flooded Street While in a Vehicle and Drove Through It, Why Did You Do So?

Over half (55.3 percent) of respondents who encountered a flooded street and drove through it did so because they didn't think it was unsafe.



Homeowners
Insurance Generally
Covers Homeowners
from Storm-Related
Flood Damage.

Flood Insurance is Only Available to Those Who Live in a High-Risk Flood Zone. Only People Living in a High-Risk Flood Zone are Required to Have Flood Insurance Coverage. Do You Currently
Carry Flood Insurance
Beyond What is or is
Not Included in Your
Standard Homeowners
or Renters Policy?









About 7 in 10 respondents (70.9 percent) do not carry flood insurance beyond what is included in a standard homeowners or renters policy. This has dropped slightly since 2015 when 71.4 percent of respondents indicated they did not currently carry additional flood insurance. Among those who do not carry flood insurance, over half (55.9 percent) said they would still not consider purchasing flood insurance if it cost about a dollar per day.

# I Know About the Dangers of Flash Flooding.



Three-fifths (59.1 percent) of respondents agreed that they know the dangers of flooding. Only 11.7 percent of respondents do not agree that they know about the dangers of flash flooding.

# How Likely is it that Flash Flooding Will Occur in Clark County During the Next 12 Months?



Nearly four-fifths