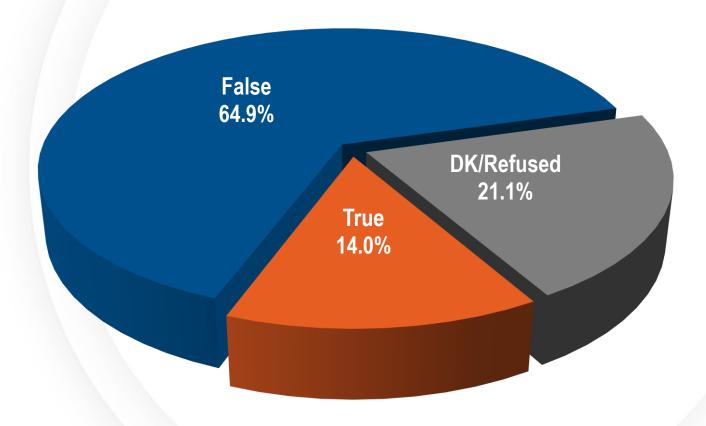

nts who did not answer the question.





### Q12A: True or False? Homeowners insurance generally covers homeowners from storm-related flood damage.

Only half of the respondents were knowledgeable that homeowners insurance does not cover storm-related flood damage.







#### Q12B: True or False? Only people living in a high-risk flood zone are required to have flood insurance coverage.

One-third of respondents believe that only people living in high-risk flood zones are required to have flood insurance.







### Q12C: True or False? Flood insurance is only available to those who live in a high-risk flood zone.

Nearly two-thirds of respondents were correct in indicating that flood insurance is available to anyone who wants it, whether they reside in the high-risk flood zone or not.









#### Q13: Do you live in a high-risk flood zone?

One out of every ten respondents lives in a high-risk flood zone.







N=700

### Q14: Do you currently carry flood insurance beyond what is or is not provided in your standard homeowner's or renter's policy?

About 7 in 10 respondents do not have flood insurance.







# Q14: Do you currently carry flood insurance beyond what is or is not provided in your standard homeowner's or renter's policy? Historical Trend (Yes)







#### Q15: Why don't you have flood insurance?

#### Common Responses

- Do not live in a flood zone/low flood risk
- Do not own a home/renter
- Live on a mountain/safe zone/condominium
- Too expensive/can't afford it
- Haven't thought about it/never got around to it
- Not necessary
- Not available/not offere