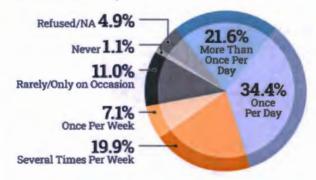

#### IV. Other Items

- Action to approve the second of four renewal options for the professional services contract with Robertson Partners for the 2020 Flood Safety Advertising Campaign; or take action as deemed appropriate (For possible action)
- 11. Action to accept the project presentation by Applied Analysis of the 2019 Flash Flood Awareness Survey (For possible action)