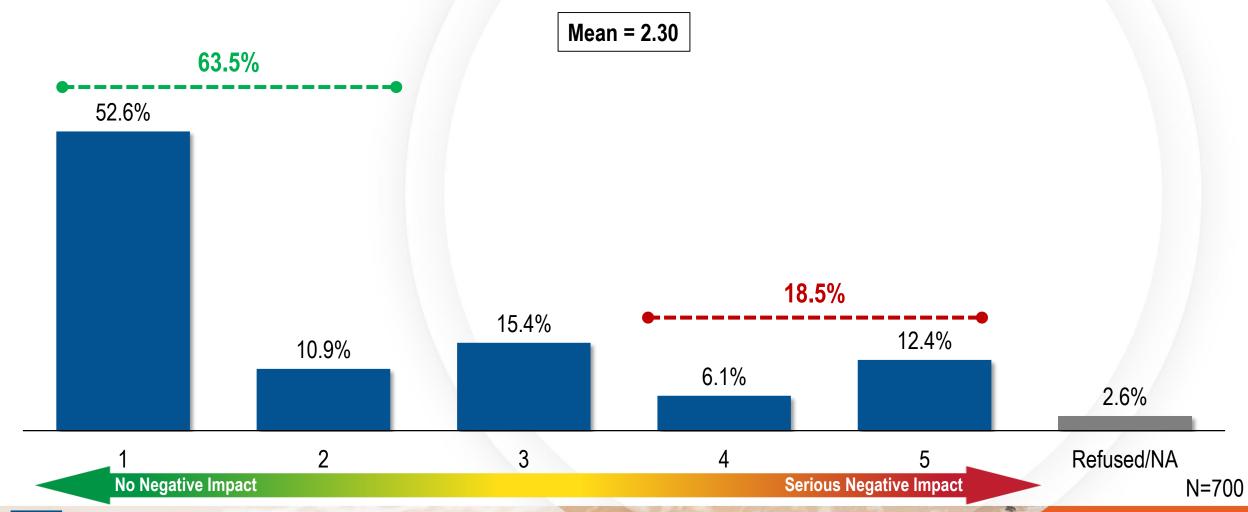

- 6. Action to accept the final accounting reports and project closeouts for the following projects (For possible action):
  - Duck Creek, Las Vegas Boulevard (construction) CLA08T14
  - Searchlight, South, Encinitas St. Storm Drain (design) SEA03A09
  - Muddy River Logandale Levee (construction) MOA01H15
  - Flamingo Wash, Eastern Avenue (construction) CLA04W16
- Action to adopt the flood control Master Plan Update for the Outlying Areas of Clark County, including Blue Diamond, Coyote Springs, Goodsprings, Indian Springs, Jean, Laughlin, Mount Charleston, Nelson and Searchlight (For possible action)