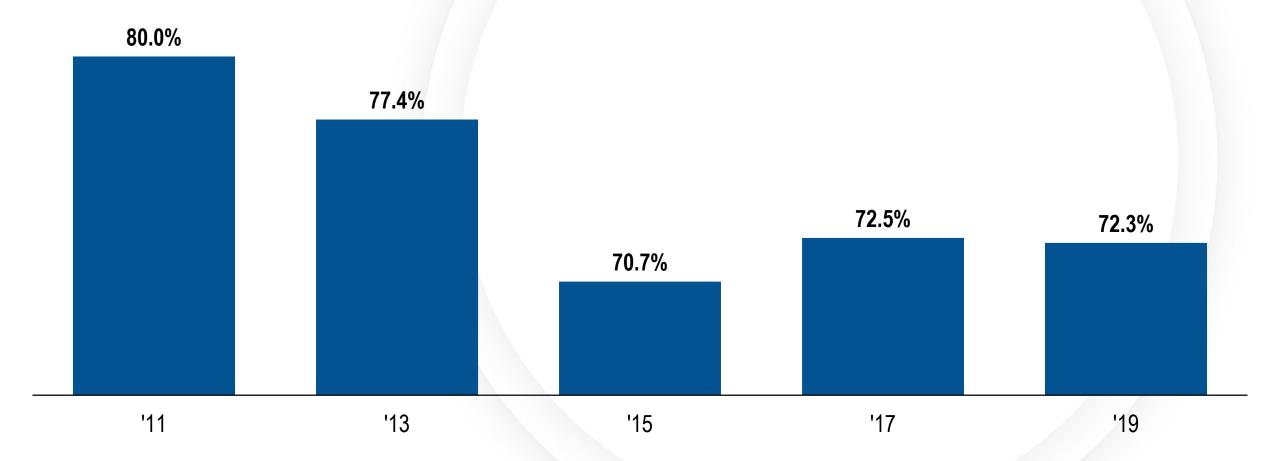

bout it/never got around to it
- Not necessary
- Not available/not offered



Note: These comments reflect common responses.





### Q16: Would you consider buying flood insurance if it would cost you about a dollar per day?



Of those who do not currently carry flood insurance, over half said they would still not consider purchasing flood insurance if it cost about a dollar per day.







#### Q17: Have you ever encountered a flooded street while in a vehicle?

Nearly three-fourths of respondents have encountered a flooded street while in a vehicle.



Note: A flooded street has been defined as one where water covers the street from curb to curb and the pavement is not visible.



N=700



#### Q17: Have you ever encountered a flooded street while in a vehicle? Historical Trend (Yes)







## Q18: Thinking back to the last time you came to a flooded street, what best describes what you or the driver did?

Turned Back and Took an Alternative Route 57.5% 34.2% Drove Through It and Made It Waited for the Flood Waters to Go Down, Then Drove 4.2% Through It Don't Remember 2.0% Over half of respondents who Drove Through It and Got Stuck encountered a flooded street while in a vehicle indicated they turned around and took an alternative route. Was Stuck in Traffic 0.4% Those who have encountered a flooded street while in a vehicle Refused/No Answer 0.4%





N=506

#### Q19: Why did you drive through the flooded street?







### Q20: How well do you think the dangers of flooding are being communicated to the community?







### Q21A: True or False? Streets are a part of t