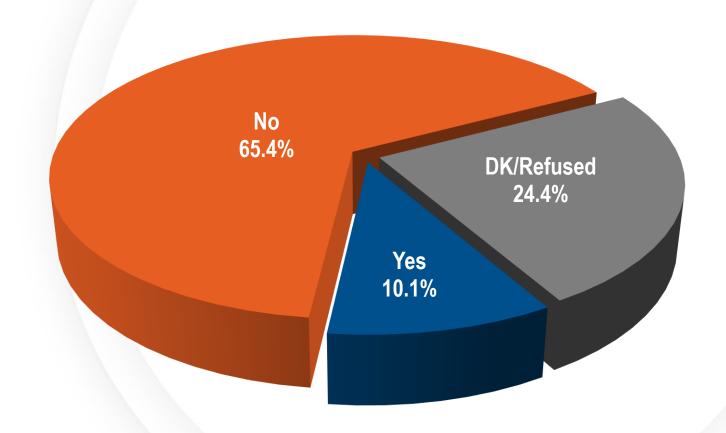

m-related flood damage.

Only half of the respondents were knowledgeable that homeowners insurance does not cover storm-related flood damage.







#### Q12B: True or False? Only people living in a high-risk flood zone are required to have flood insurance coverage.

One-third of respondents believe that only people living in high-risk flood zones are required to have flood insurance.







### Q12C: True or False? Flood insurance is only available to those who live in a high-risk flood zone.

Nearly two-thirds of respondents were correct in indicating that flood insurance is available to anyone who wants it, whether they reside in the high-risk flood zone or not.









#### Q13: Do you live in a high-risk flood zone?

One out of every ten respondents lives in a high-risk flood zone.







N=700

### Q14: Do you currently carry flood insurance beyond what is or is not provided in your standard homeowner's or renter's policy?

About 7 in 10 respondents do not have flood insurance.







# Q14: Do you currently carry flood insurance beyond what is or is not provided in your standard homeowner's or renter's policy? Historical Trend (Yes)







#### Q15: Why don't you have flood insurance?

#### Common Responses

- Do not live in a flood zone/low flood risk
- Do not own a home/renter
- Live on a mountain/safe zone/condominium
- Too expensive/can't afford it
- Haven't thought about it/never got around to it
- Not necessary
- Not available/not offered



Note: These comments reflect common responses.





### Q16: Would you consider buying flood insurance if it would cost