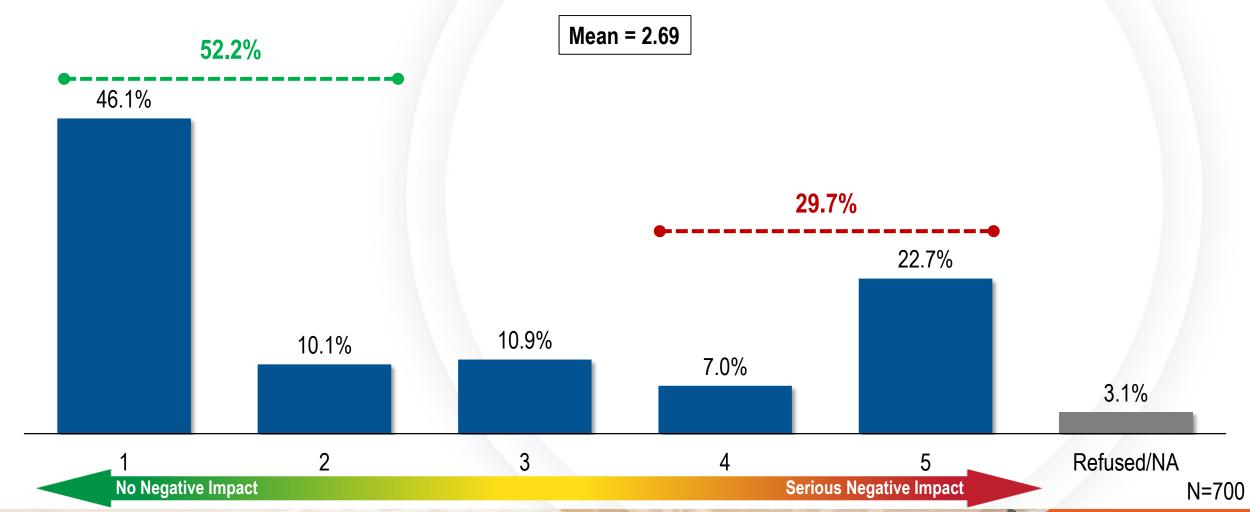

Urban runoff travels through the flood control system and ultimately drains into Lake Mead.

Over three-fifths of respondents think the urban runoff you see in the flood channels ends up in Lake Mead.







N = 700

# Q21C: True or False? The storm water that travels through flood control channels and storm drains is treated/cleaned before it reaches Lake Mead.

Nearly one-third of respondents believe storm water is cleaned or treated before in finally ends up in Lake Mead.







N = 700

#### Q22A: Please tell me what impact each activity has on Lake Mead. Proper Disposal of Chemicals







#### Q22B: Please tell me what impact each activity has on Lake Mead. Proper Disposal of Garbage







#### Q22C: Please tell me what impact each activity has on Lake Mead. Proper Disposal of Oil







#### Q22D: Please tell me what impact each activity has on Lake Mead. Proper Disposal of Pet Waste







#### Q22E: Please tell me what impact each activity has on Lake Mead. Littering







#### Q22F: Please tell me what impact each activity has on Lake Mead. Use of Commercial Car Washes







### Q22G: Please tell me what impact each activity has on Lake Mead. Getting Smog Checks







#### Q22H: Please tell me what impact each activity has on Lake Mead. Reducing Use of Water







## Q22I: Please tell me what impact each activity has on Lake Mead. Using Organic Fertilizers







### Q22J: Please tell me what impact each activity has on Lake Mead. Reporting of Clogged Storm Drains







#### Q22K: Please tell me what impact each activity has on Lake Mead. Using Green Product