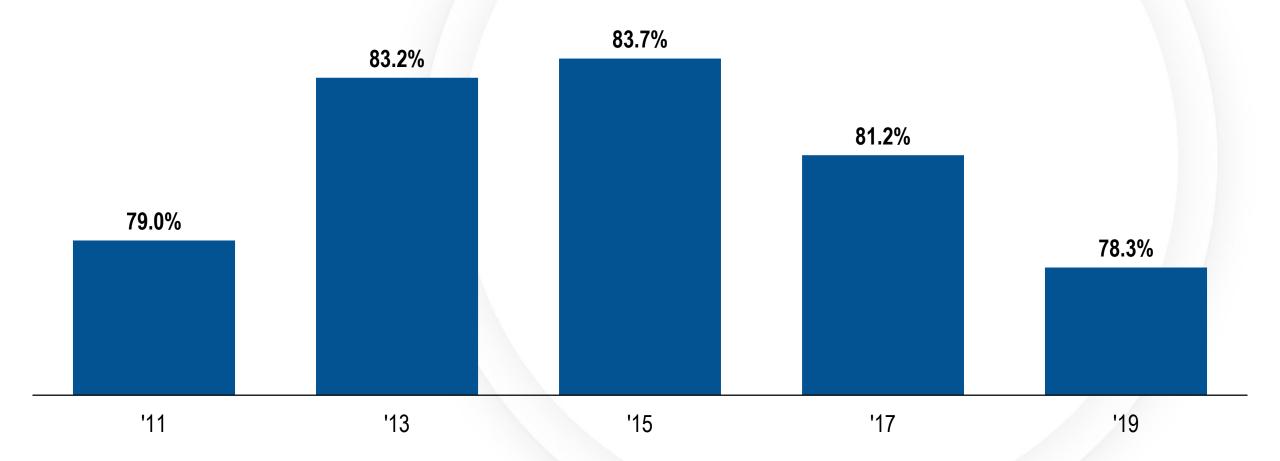

#### IV. Other Items

- Action to approve the second of four renewal options for the professional services contract with Robertson Partners for the 2020 Flood Safety Advertising Campaign; or take action as deemed appropriate (For possible action)
- 11. Action to accept the project presentation by Applied Analysis of the 2019 Flash Flood Awareness Survey (For possible action)