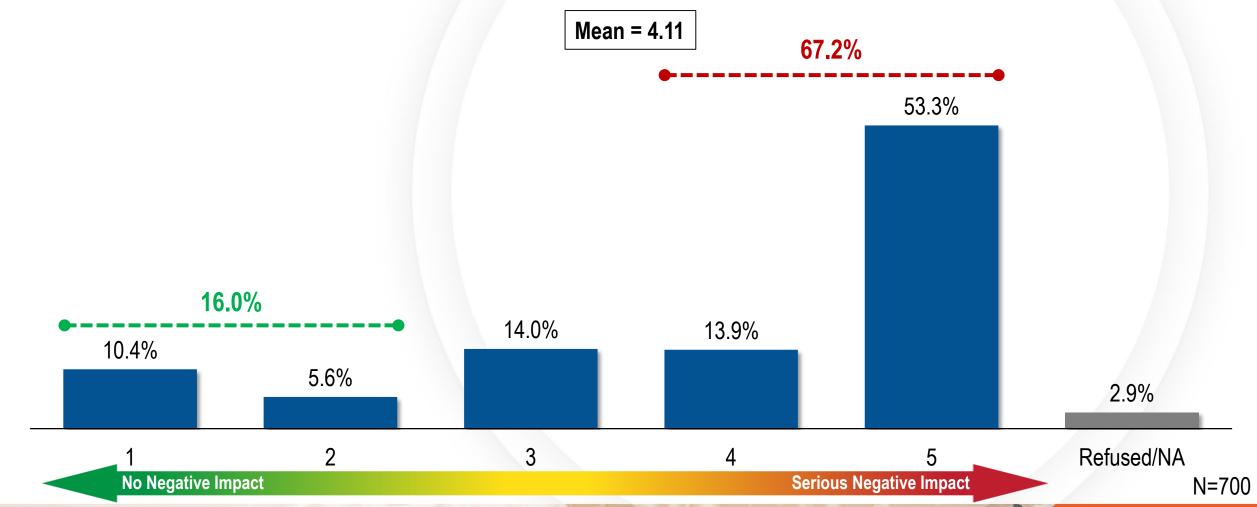

e Mead.







N = 700

# Q21C: True or False? The storm water that travels through flood control channels and storm drains is treated/cleaned before it reaches Lake Mead.

Nearly one-third of respondents believe storm water is cleaned or treated before in finally ends up in Lake Mead.







N = 700

#### Q22A: Please tell me what impact each activity has on Lake Mead. Proper Disposal of Chemicals







#### Q22B: Please tell me what impact each activity has on Lake Mead. Proper Disposal of Garbage







#### Q22C: Please tell me what impact each activity has on Lake Mead. Proper Disposal of Oil







#### Q22D: Please tell me what impact each activity has on Lake Mead. Proper Disposal of Pet Waste







#### Q22E: Please tell me what impact each activity has on Lake Mead. Littering







#### Q22F: Please tell me what impact each activity has on Lake Mead. Use of Commercial Car Washes







### Q22G: Please tell me what impact each activity has on Lake Mead. Getting Smog Checks







#### Q22H: Please tell me what impact each activity has on Lake Mead. Reducing Use of Water







## Q22I: Please tell me what impact each activity has on Lake Mead. Using Organic Fertilizers







### Q22J: Please tell me what impact each activity has on Lake Mead. Reporting of Clogged Storm Drains







#### Q22K: Please tell me what impact each activity has on Lake Mead. Using Green Products







#### Q22L: Please tell me what impact each activity has on Lake

Mead. Limiting the use of Grass in Homes and Businesses







#### Q22M: Please tell me what impact each activity has