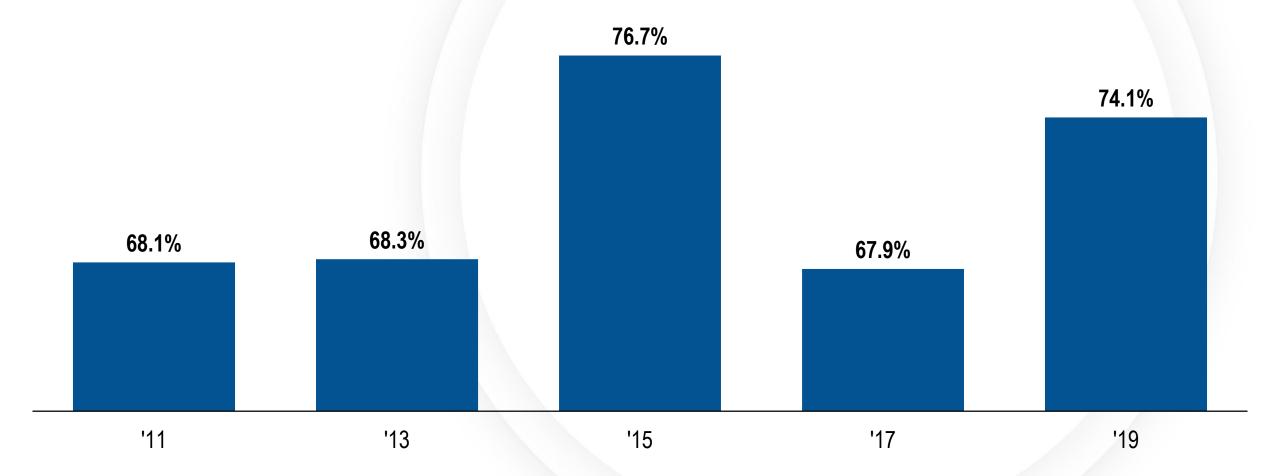

reasons (e.g., not available, not needed, renters and too expensive)
- ➤ Respondents are aware of several sources of environmental information related to flood-related dangers including the internet, government sources (e.g., Environmental Protection Agency, municipalities and/or the Clark County Flood Control District) and the library





# **Historical Trend in Flood Awareness**

(Unprompted Responses)



Note: Unprompted response reflects the share of respondents that are aware of weather-related dangers (Q1) and that flash floods can occur in the area (Q2).







# Q1: Are you aware of any weather-related dangers that can occur in the Southern Nevada area?









# Q1: Are you aware of any weather-related dangers that can occur in the Southern Nevada area? Historical Trend (Yes)







# Q2: What types of weather-related dangers are you aware of that can occur in the area?



Note: This is a multiple response question. Results may exceed 100 percent.





# Q2: What types of weather-related dangers are you aware of that can occur in the area? Historical Trend (Floods/Flash Floods)







# Q3A: Please rank each weather-related danger in terms of the threat to the local community. Floods/Flash Floods







# Q3B: Please rank each weather-related danger in terms of the threat to the local community. Dust Storms/High Winds







# Q3C: Please rank each weather-related danger in terms of the threat to the local community. Heavy Rain/Thunderstorms







# Q3D: Please rank each weather-related danger in terms of the threat to the local community. Extreme Heat







#