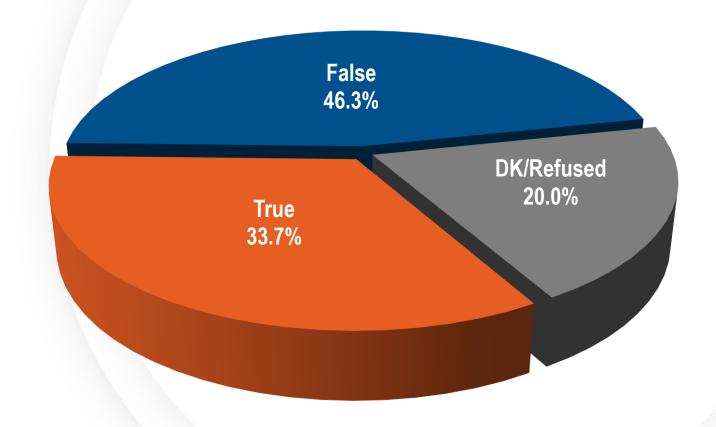

| 28.3% | 49.1% |
| The Flood District Web Application on a Mobile Device | 26.0% | 45.0% |
| Magazine/Newspaper Advertisements                     | 18.9% | 35.9% |
| Other                                                 | 5.0%  | 7.6%  |

Note: Scores exclude respondents who did not answer the question.





### Q12A: True or False? Homeowners insurance generally covers homeowners from storm-related flood damage.

Only half of the respondents were knowledgeable that homeowners insurance does not cover storm-related flood damage.







#### Q12B: True or False? Only people living in a high-risk flood zone are required to have flood insurance coverage.

One-third of respondents believe that only people living in high-risk flood zones are required to have flood insurance.







### Q12C: True or False? Flood insurance is only available to those who live in a high-risk flood zone.

Nearly two-thirds of respondents were correct in indicating that flood insurance is available to anyone who wants it, whether they reside in the high-risk flood zone or not.









#### Q13: Do you live in a high-risk flood zone?

One out of every ten respondents lives in a high-risk flood zone.







N=700

### Q14: Do you currently carry flood insurance beyond what is or is not provided in your standard homeowner's or renter's policy?

About 7 in 10 respondents do not have flood insurance.







# Q14: Do you currently carry flood insurance beyond what is or is not provided in your standard homeowner's or renter's policy? Historical Trend (Yes)







#### Q15: Why don't you