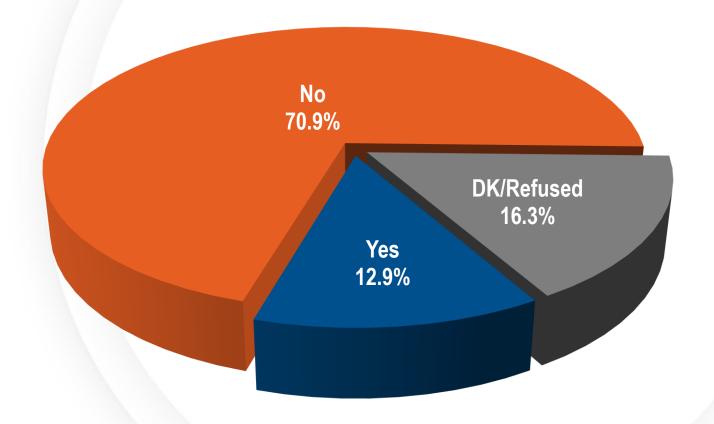

gh-risk flood zone are required to have flood insurance coverage.

One-third of respondents believe that only people living in high-risk flood zones are required to have flood insurance.







### Q12C: True or False? Flood insurance is only available to those who live in a high-risk flood zone.

Nearly two-thirds of respondents were correct in indicating that flood insurance is available to anyone who wants it, whether they reside in the high-risk flood zone or not.









#### Q13: Do you live in a high-risk flood zone?

One out of every ten respondents lives in a high-risk flood zone.







N=700

### Q14: Do you currently carry flood insurance beyond what is or is not provided in your standard homeowner's or renter's policy?

About 7 in 10 respondents do not have flood insurance.







# Q14: Do you currently carry flood insurance beyond what is or is not provided in your standard homeowner's or renter's policy? Historical Trend (Yes)







#### Q15: Why don't you have flood insurance?

#### Common Responses

- Do not live in a flood zone/low flood risk
- Do not own a home/renter
- Live on a mountain/safe zone/condominium
- Too expensive/can't afford it
- Haven't thought about it/never got around to it
- Not necessary
- Not available/not offered



Note: These comments reflect common responses.





### Q16: Would you consider buying flood insurance if it would cost you about a dollar per day?



Of those who do not currently carry flood insurance, over half said they would still not consider purchasing flood insurance if it cost about a dollar per day.







###