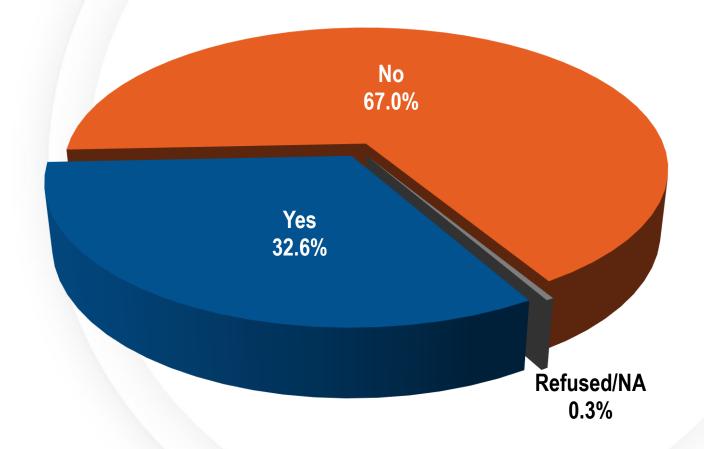

- 6. Action to accept the final accounting reports and project closeouts for the following projects (For possible action):
  - Duck Creek, Las Vegas Boulevard (construction) CLA08T14
  - Searchlight, South, Encinitas St. Storm Drain (design) SEA03A09
  - Muddy River Logandale Levee (construction) MOA01H15
  - Flamingo Wash, Eastern Avenue (construction) CLA04W16
- Action to adopt the flood control Master Plan Update for the Outlying Areas of Clark County, including Blue Diamond, Coyote Springs, Goodsprings, Indian Springs, Jean, Laughlin, Mount Charleston, Nelson and Searchlight (For possible action)

#### IV. Other Items

- Action to approve the second of four renewal options for the professional services contract with Robertson Partners for the 2020 Flood Safety Advertising Campaign; or take action as deemed appropriate (For possible action)
- 11. Action to accept the project presentation by Applied Analysis of the 2019 Flash Flood Awareness Survey (For possible action)