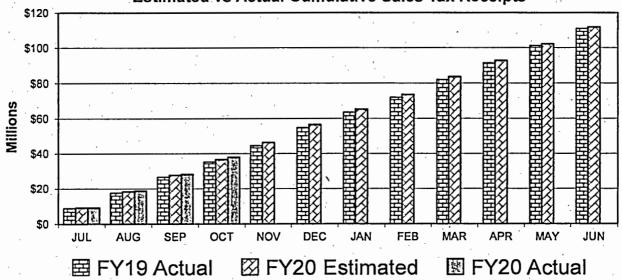

# SALES TAX REVENUE REPORT REGIONAL FLOOD CONTROL DISTRICT FISCAL YEAR 2019-20 MODIFIED ACCRUAL BASIS

| MONTH<br>SALES TAX<br>COLLECTED BY<br>MERCHANT | - | 1/4 CENT SALES<br>TAX ESTIMATE<br>(as approved<br>April 11, 2019) |    | ı  | ACTUAL<br>SALES TAX<br>REVENUES |     | DIFFERENCE<br>OVER/(UNDER)<br>ESTIMATE | 1 1 1 1 1 1 1 1 1 1 1 1 1 1 1 1 1 1 1 | PERCENT<br>+/- FROM<br>ESTIMATE |
|------------------------------------------------|---|-------------------------------------------------------------------|----|----|---------------------------------|-----|----------------------------------------|---------------------------------------|---------------------------------|
| JULY                                           | : | \$ 9,165,429.12                                                   |    | \$ | 9,217,019.59                    |     | \$ 51,590.47                           | T                                     | 0.56%                           |
| AUGUST                                         |   | 9,147,312.43                                                      | ,  |    | 9,567,227.26                    | 1   | 419,914.83                             |                                       | 4.59%                           |
| SEPTEMBER                                      |   | 9,351,437.62                                                      |    |    | 9,492,015.38                    |     | 140,577.76                             |                                       | 1.50%                           |
| OCTOBER                                        |   | 8,978,773.95                                                      |    |    | 9,653,328.50                    |     | 674,554.55                             |                                       | 7.51%                           |
| NOVEMBER                                       | ŀ | 9,720,995.41                                                      | ٠. |    |                                 |     |                                        | ŀ,                                    |                                 |
| DECEMBER                                       | ' | 10,288,967.62                                                     |    |    |                                 | ٠.  | ,                                      |                                       |                                 |
| JANUARY                                        |   | 8,654,068.05                                                      | ŗ. |    |                                 |     |                                        | ľ                                     |                                 |
| FEBRUARY                                       |   | 8,256,976.72                                                      |    |    |                                 |     |                                        |                                       |                                 |
| MARCH                                          |   | 10,121,264.69                                                     |    |    | '                               | - 1 |                                        |                                       |                                 |
| APRIL                                          | · | 9,108,670.68                                                      |    |    |                                 |     | -                                      |                                       | - "                             |
| MAY                                            | , | 9,408,410.30                                                      |    |    |                                 |     |                                        |                                       |                                 |
| JUNE                                           |   | 9,697,693.41                                                      | ,  |    |                                 |     | ,                                      | ,                                     | <u> </u>                        |
|                                                |   |                                                                   |    |    |                                 |     |                                        | Т                                     | I                               |
| TOTAL:                                         |   | \$ 111,900,000.00                                                 | Ŀ  | \$ | 37,929,590.73                   | ,   | \$ 1,286,637.61                        | ,                                     | 3.51%                           |

# **Estimated vs Actual Cumulative Sales Tax Receipts**