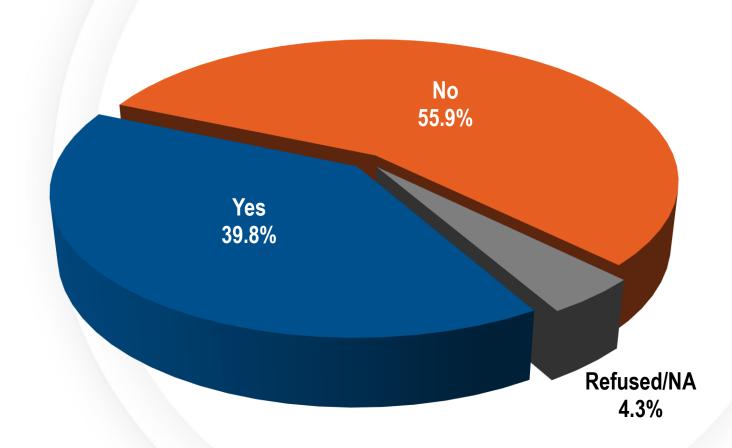

urance.







# Q14: Do you currently carry flood insurance beyond what is or is not provided in your standard homeowner's or renter's policy? Historical Trend (Yes)







#### Q15: Why don't you have flood insurance?

#### Common Responses

- Do not live in a flood zone/low flood risk
- Do not own a home/renter
- Live on a mountain/safe zone/condominium
- Too expensive/can't afford it
- Haven't thought about it/never got around to it
- Not necessary
- Not available/not offered



Note: These comments reflect common responses.





### Q16: Would you consider buying flood insurance if it would cost you about a dollar per day?



Of those who do not currently carry flood insurance, over half said they would still not consider purchasing flood insurance if it cost about a dollar per day.







#### Q17: Have you ever encountered a flooded street while in a vehicle?

Nearly three-fourths of respondents have encountered a flooded street while in a vehicle.



Note: A flooded street has been defined as one where water covers the street from curb to curb and the pavement is not visible.



N=700



#### Q17: Have you ever encountered a flooded street while in a vehicle? Historical Trend (Yes)







## Q18: Thinking back to the last time you came to a flooded street, what best describes what you or the driver did?

Turned Back and Took an Alternative Route 57.5% 34.2% Drove Through It and Made It Waited for the Flood Waters to Go Down, Then Drove 4.2% Through It Don't Remember 2.0% Over half of respondents who Drove Through It and Got Stuck encountered a flooded street while i