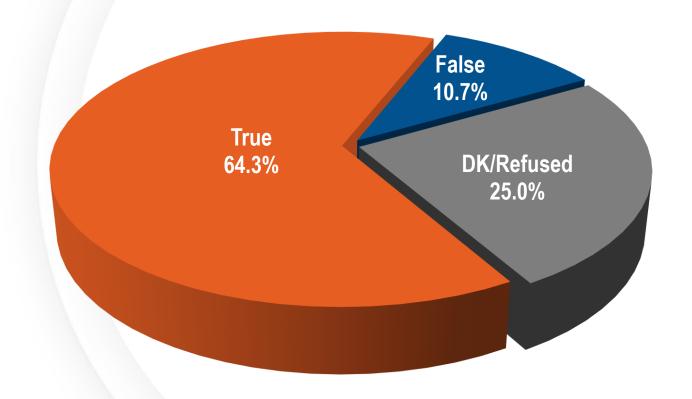

#### IV. Other Items

- Action to approve the second of four renewal options for the professional services contract with Robertson Partners for the 2020 Flood Safety Advertising Campaign; or take action as deemed appropriate (For possible action)
- 11. Action to accept the project presentation by Applied Analysis of the 2019 Flash Flood Awareness Survey (For possible action)