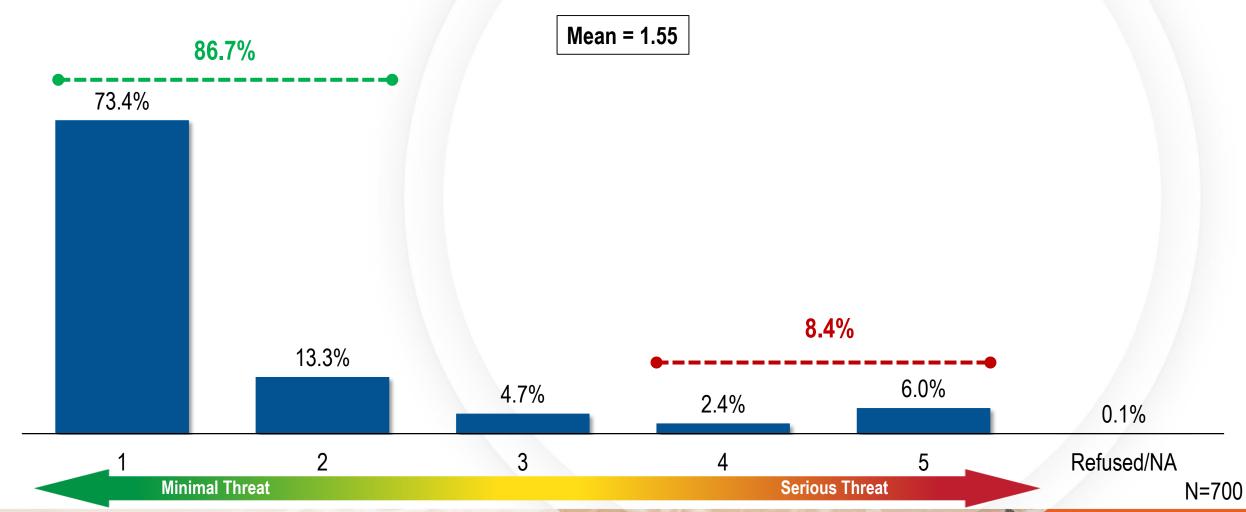

- 6. Action to accept the final accounting reports and project closeouts for the following projects (For possible action):
  - Duck Creek, Las Vegas Boulevard (construction) CLA08T14
  - Searchlight, South, Encinitas St. Storm Drain (design) SEA03A09
  - Muddy River Logandale Levee (construction) MOA01H15
  - Flamingo Wash, Eastern Avenue (construction) CLA04W16
- Action to adopt the flood control Master Plan Update for the Outlying Areas of Clark County, including Blue Diamond, Coyote Springs, Goodsprings, Indian Springs, Jean, Laughlin, Mount Charleston, Nelson and Searchlight (For possible action)

#### IV. Other Items

- Action to approve the second of four renewal options for the professional services contract with Robertson Partners for the 2020 Flood Safety Advertising Campaign; or take action as deemed appropriate (For possible action)
- 11. Action to accept the project presentation by Applied Analysis of the 2019 Flash Flood Awareness Survey (For possible action)