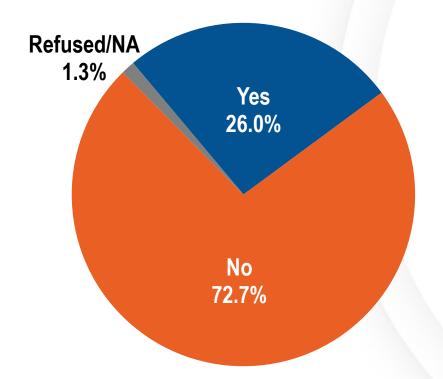

#### IV. Other Items

- Action to approve the second of four renewal options for the professional services contract with Robertson Partners for the 2020 Flood Safety Advertising Campaign; or take action as deemed appropriate (For possible action)
- 11. Action to accept the project presentation by Applied Analysis of the 2019 Flash Flood Awareness Survey (For possible action)