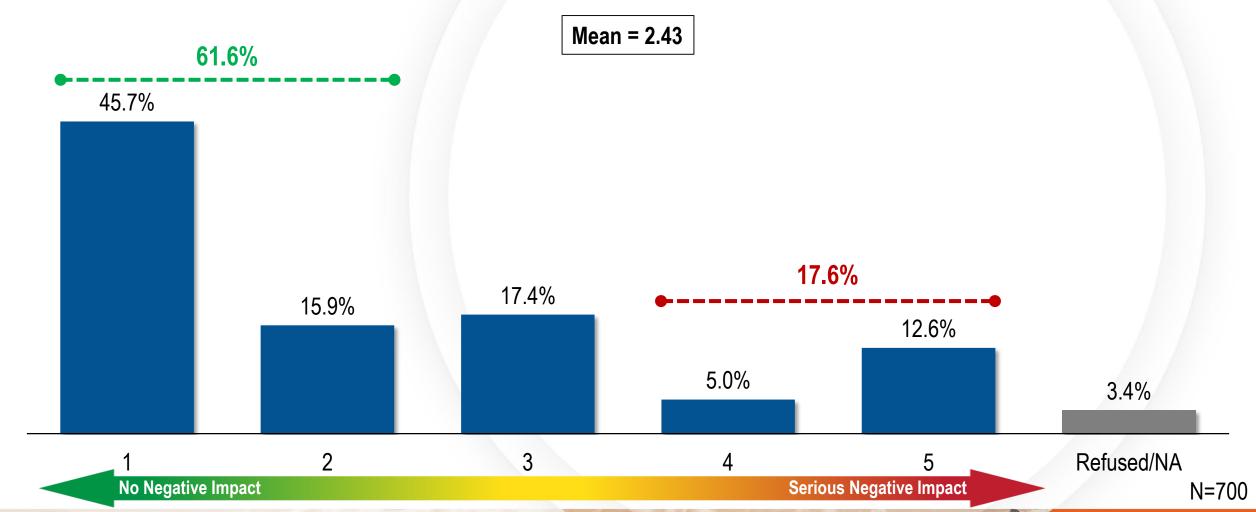

ts believe storm water is cleaned or treated before in finally ends up in Lake Mead.







N = 700

#### Q22A: Please tell me what impact each activity has on Lake Mead. Proper Disposal of Chemicals







#### Q22B: Please tell me what impact each activity has on Lake Mead. Proper Disposal of Garbage







#### Q22C: Please tell me what impact each activity has on Lake Mead. Proper Disposal of Oil







#### Q22D: Please tell me what impact each activity has on Lake Mead. Proper Disposal of Pet Waste







#### Q22E: Please tell me what impact each activity has on Lake Mead. Littering







#### Q22F: Please tell me what impact each activity has on Lake Mead. Use of Commercial Car Washes







### Q22G: Please tell me what impact each activity has on Lake Mead. Getting Smog Checks







#### Q22H: Please tell me what impact each activity has on Lake Mead. Reducing Use of Water







## Q22I: Please tell me what impact each activity has on Lake Mead. Using Organic Fertilizers







### Q22J: Please tell me what impact each activity has on Lake Mead. Reporting of Clogged Storm Drains







#### Q22K: Please tell me what impact each activity has on Lake Mead. Using Green Products







#### Q22L: Please tell me what impact each activity has on Lake

Mead. Limiting the use of Grass in Homes and Businesses







#### Q22M: Please tell me what impact each activity has on Lake Mead. Converting to Desert Landscaping







#### Q22N: Please tell me what impact each activity has on Lake Mead. Using Reusable Bags







#### Q220: Please tell me what impact each activity