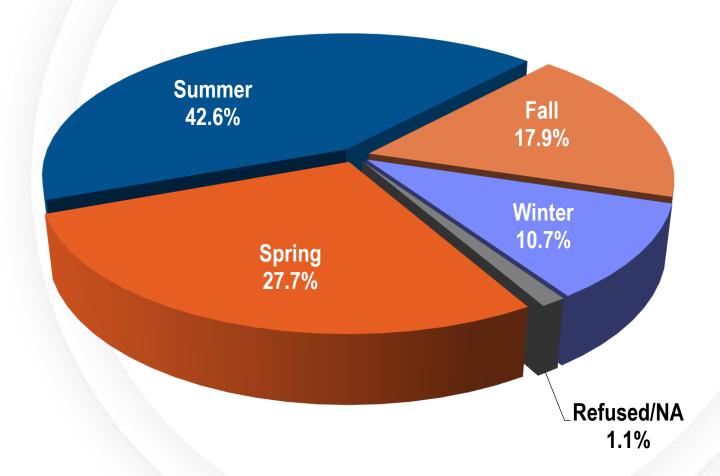

#### IV. Other Items

- Action to approve the second of four renewal options for the professional services contract with Robertson Partners for the 2020 Flood Safety Advertising Campaign; or take action as deemed appropriate (For possible action)
- 11. Action to accept the project presentation by Applied Analysis of the 2019 Flash Flood Awareness Survey (For possible action)