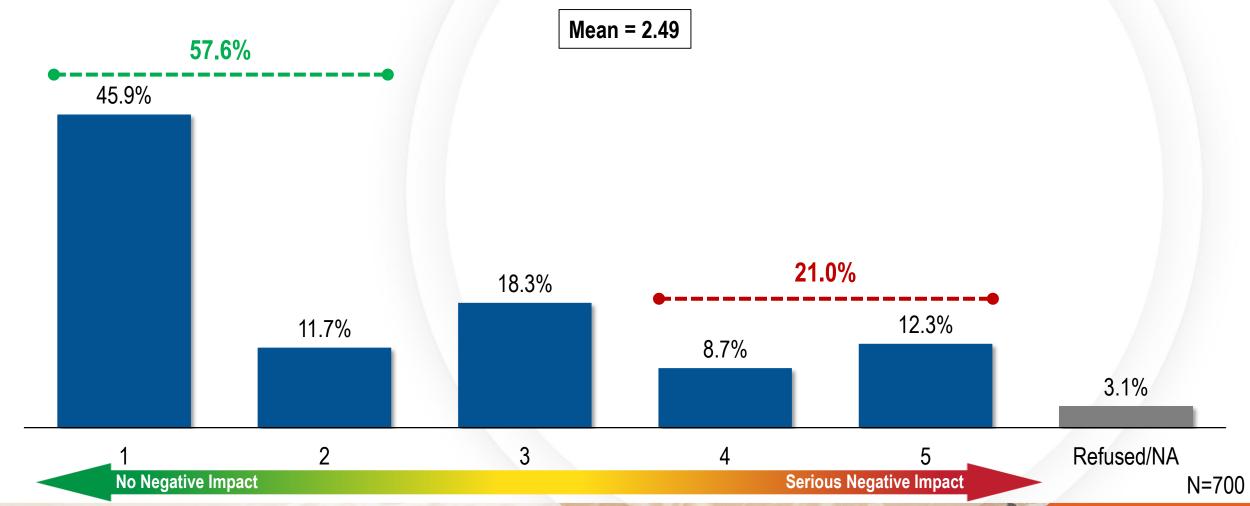

- 6. Action to accept the final accounting reports and project closeouts for the following projects (For possible action):
  - Duck Creek, Las Vegas Boulevard (construction) CLA08T14
  - Searchlight, South, Encinitas St. Storm Drain (design) SEA03A09
  - Muddy River Logandale Levee (construction) MOA01H15
  - Flamingo Wash, Eastern Avenue (construction) CLA04W16
- Action to adopt the flood control Master Plan Update for the Outlying Areas of Clark County, including Blue Diamond, Coyote Springs, Goodsprings, Indian Springs, Jean, Laughlin, Mount Charleston, Nelson and Searchlight (For possible action)