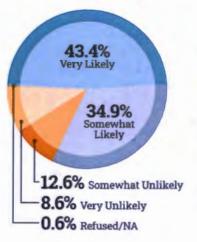

enters Policy?









About 7 in 10 respondents (70.9 percent) do not carry flood insurance beyond what is included in a standard homeowners or renters policy. This has dropped slightly since 2015 when 71.4 percent of respondents indicated they did not currently carry additional flood insurance. Among those who do not carry flood insurance, over half (55.9 percent) said they would still not consider purchasing flood insurance if it cost about a dollar per day.

# I Know About the Dangers of Flash Flooding.



Three-fifths (59.1 percent) of respondents agreed that they know the dangers of flooding. Only 11.7 percent of respondents do not agree that they know about the dangers of flash flooding.

# How Likely is it that Flash Flooding Will Occur in Clark County During the Next 12 Months?



Nearly four-fifths (78.3 percent) of respondents indicated that it is "very likely" or "somewhat likely" that a flash flood will occur in Southern Nevada within the next 12 months. This has dropped slightly since 2013 when 81.2 percent of respondents believed it was likely that flash flooding would occur.

# Do You Recall Learning About the Dangers of Flash Flooding From the Following Sources?

Television is still rated as the most common source of information followed by news outlets. While there was a general decrease in "Yes" responses for all sources, a significant change was seen in Friends/Relatives. In 2017, over three-fifths (62.3 percent) of respondents indicated that friends/relatives were their primary source of information; in 2019, this fell to slightly higher than one-third