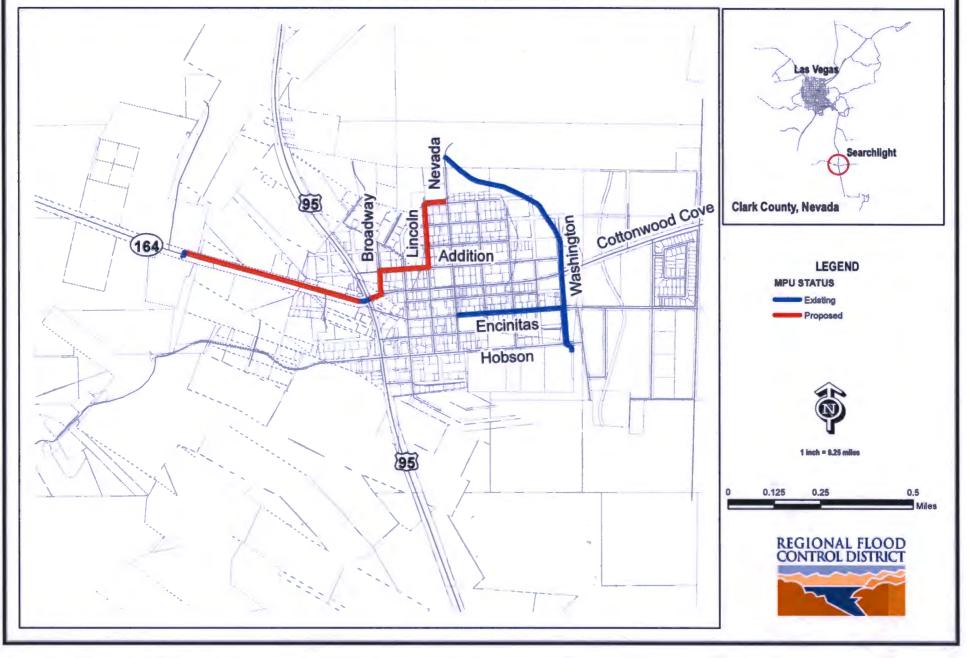

- 6. Action to accept the final accounting reports and project closeouts for the following projects (For possible action):
  - Duck Creek, Las Vegas Boulevard (construction) CLA08T14
  - Searchlight, South, Encinitas St. Storm Drain (design) SEA03A09
  - Muddy River Logandale Levee (construction) MOA01H15
  - Flamingo Wash, Eastern Avenue (construction) CLA04W16
- Action to adopt the flood control Master Plan Update for the Outlying Areas of Clark County, including Blue Diamond, Coyote Springs, Goodsprings, Indian Springs, Jean, Laughlin, Mount Charleston, Nelson and Searchlight (For possible action)