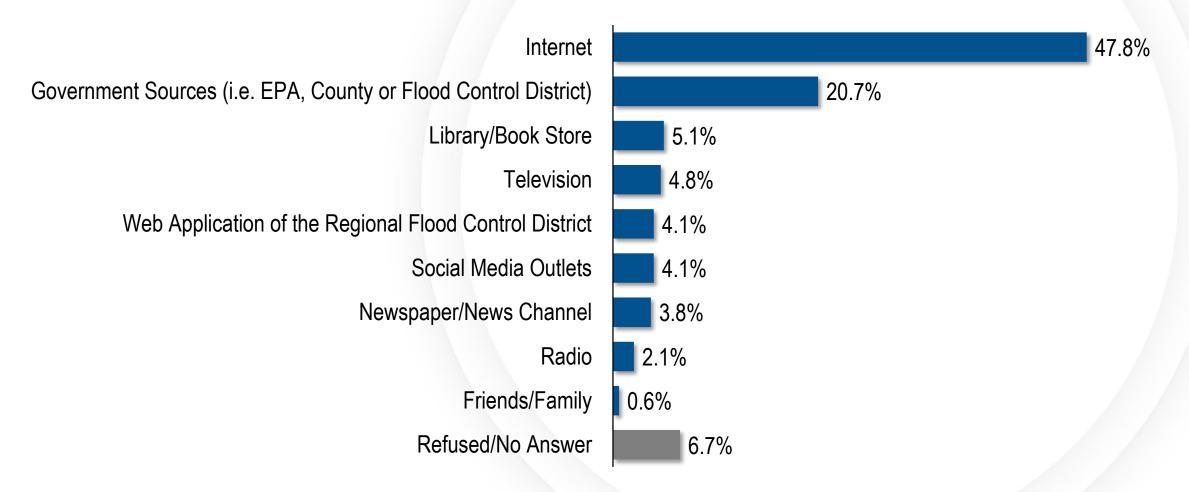

#### IV. Other Items

- Action to approve the second of four renewal options for the professional services contract with Robertson Partners for the 2020 Flood Safety Advertising Campaign; or take action as deemed appropriate (For possible action)
- 11. Action to accept the project presentation by Applied Analysis of the 2019 Flash Flood Awareness Survey (For possible action)