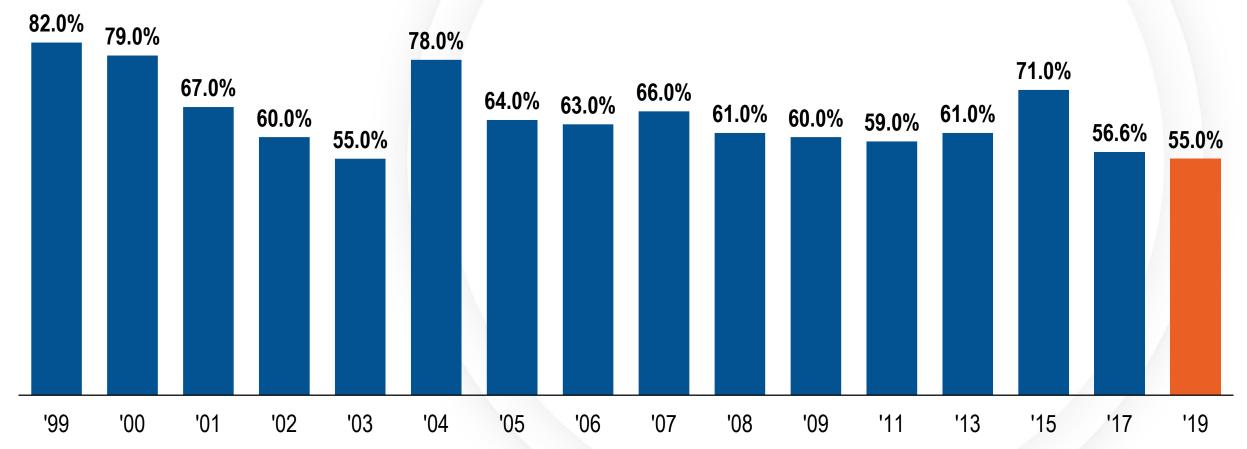

as well as a notable drop in the share of respondents who reported having Cox Digital Cable television
- ➤ Although overall flood awareness is down, a strong majority of respondents believe they are aware of the dangers of flash flooding but do not believe those around them are quite as aware
- Those who live in Southern Nevada still tend not to purchase flood insurance, citing several reasons (e.g., not available, not needed, renters and too expensive)
- ➤ Respondents are aware of several sources of environmental information related to flood-related dangers including the internet, government sources (e.g., Environmental Protection Agency, municipalities and/or the Clark County Flood Control District) and the library





# **Historical Trend in Flood Awareness**

(Unprompted Responses)



Note: Unprompted response reflects the share of respondents that are aware of weather-related dangers (Q1) and that flash floods can occur in the area (Q2).







# Q1: Are you aware of any weather-related dangers that can occur in the Southern Nevada area?









# Q1: Are you aware of any weather-related dangers that can occur in the Southern Nevada area? Historical Trend (Yes)







# Q2: What types of weather-related dangers are you aware of that can occur in the area?



Note: This is a multiple response question. Results may exceed 100 percent.





# Q2: What types of weather-related dangers are you aware of that can occur in the area? Historical Trend (Floods/Flash Floods)







# Q3A: Please rank each weather-related danger in terms of the threat to the local community. Flo