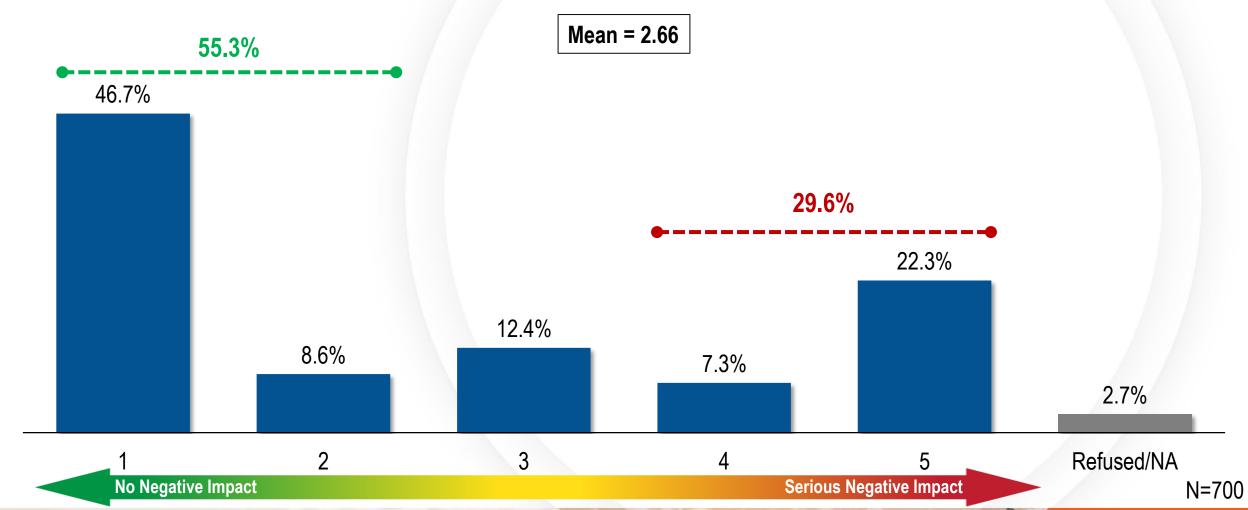

### Q21A: True or False? Streets are a part of the flood control system.

Nearly two-thirds of respondents think streets are a part of the flood control system.







N=700

### Q21B: True or False? Urban runoff travels through the flood control system and ultimately drains into Lake Mead.

Over three-fifths of respondents think the urban runoff you see in the flood channels ends up in Lake Mead.







N = 700

# Q21C: True or False? The storm water that travels through flood control channels and storm drains is treated/cleaned before it reaches Lake Mead.

Nearly one-third of respondents believe storm water is cleaned or treated before in finally ends up in Lake Mead.







N = 700

#### Q22A: Please tell me what impact each activity has on Lake Mead. Proper Disposal of Chemicals







#### Q22B: Please tell me what impact each activity has on Lake Mead. Proper Disposal of Garbage







#### Q22C: Please tell me what impact each activity has on Lake Mead. Proper Disposal of Oil







#### Q22D: Please tell me what impact each activity has on Lake Mead. Proper Disposal of Pet Waste







#### Q22E: Please tell me what impact each activity has on Lake Mead. Littering







#### Q22F: Please tell me what impact each activity has on Lake Mead. Use of Commercial Car Washes







### Q22G: Please tell me what impact each activity has on Lake Mead. Getting Smog Checks







#### Q22H: Please tell me what impact each activity has on Lake Mead. Reducing Use of Water







## Q22I: Please tell me what impact each activity has on Lake Mead. Using Organic Fertilizers