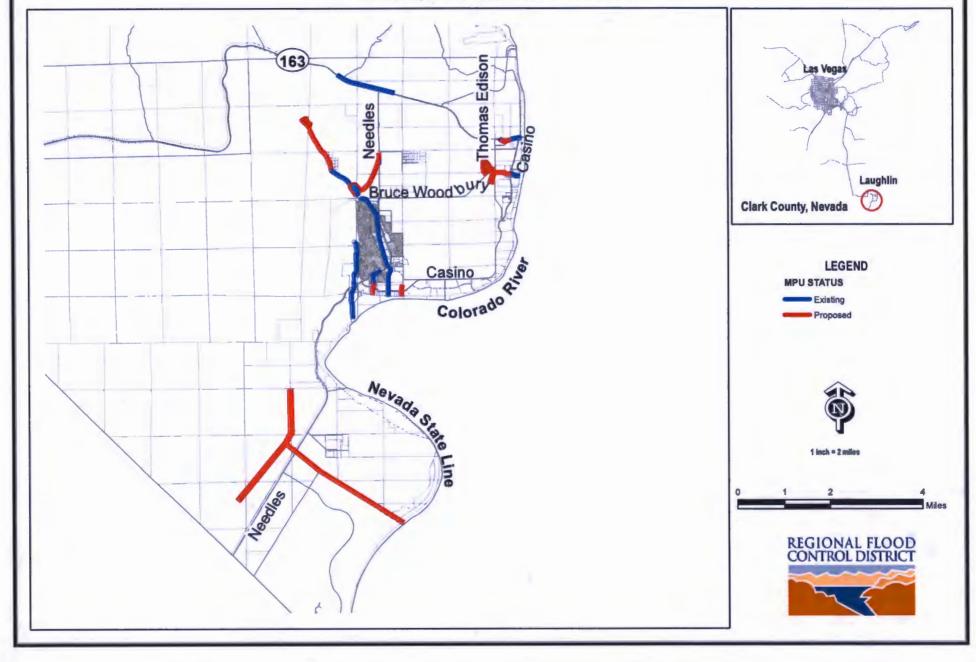

- 6. Action to accept the final accounting reports and project closeouts for the following projects (For possible action):
  - Duck Creek, Las Vegas Boulevard (construction) CLA08T14
  - Searchlight, South, Encinitas St. Storm Drain (design) SEA03A09
  - Muddy River Logandale Levee (construction) MOA01H15
  - Flamingo Wash, Eastern Avenue (construction) CLA04W16
- Action to adopt the flood control Master Plan Update for the Outlying Areas of Clark County, including Blue Diamond, Coyote Springs, Goodsprings, Indian Springs, Jean, Laughlin, Mount Charleston, Nelson and Searchlight (For possible action)