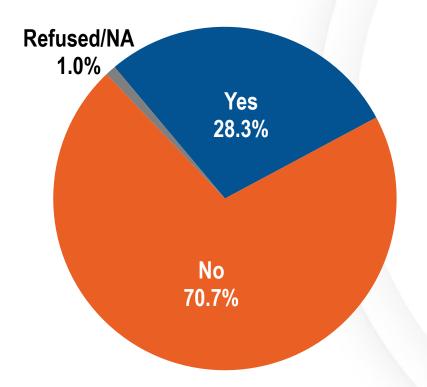

#### IV. Other Items

- Action to approve the second of four renewal options for the professional services contract with Robertson Partners for the 2020 Flood Safety Advertising Campaign; or take action as deemed appropriate (For possible action)
- 11. Action to accept the project presentation by Applied Analysis of the 2019 Flash Flood Awareness Survey (For possible action)