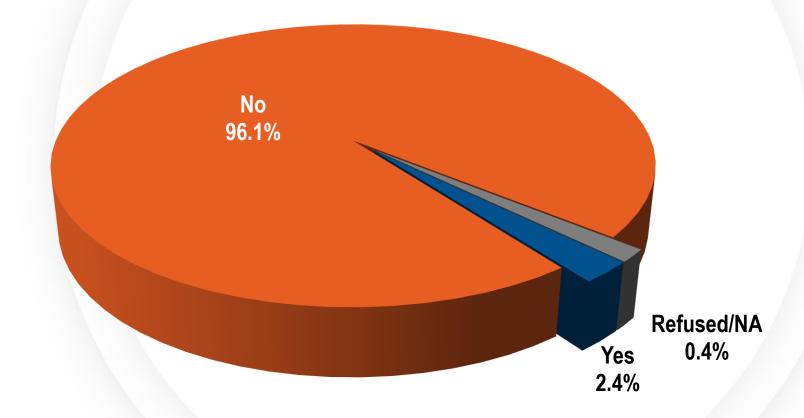

all (17.9 percent) and winter (10.7 percent).









#### Q9: In what season is flash flooding most likely to occur?

**Historical Trend (Summer)** 







### Q10: About how deep do flood waters need to be to become dangerous?







#### Q10: About how deep do flood waters need to be to become dangerous? <u>Cumulative Percentages</u>







### Q10.1: Is it safe for children to play in flood channels when it is not raining?

Nine out of every ten respondents do not think it is safe for children to play in flood channels when it is not raining.









### Q10.2: Is it safe for children to play in flood channels when it is raining only lightly?

Similarly, a large majority of respondents do not believe it is safe for children to play in flood channels when it is only lightly raining.









#### Q11A&B: Do you recall learning about the dangers of flash flooding from the following sources?

A. Television



B. Radio









#### Q11C&D: Do you recall learning about the dangers of flash flooding from the following sources?

C. Magazine/Newspaper Ads



**D. News Reports** 







### Q11E&F: Do you recall learning about the dangers of flash flooding from the following sources?

E. Internet/Flood Dist. Website



F. Social Media Outlets







#### Q11G&H: Do you recall learning about the dangers of flash flooding from the following sources?

G. Flood District Web App



H. Billboards





#### Q111&J: Do you recall learning about the dangers of flash flooding from the following sources?

I. School



J. Friends/Relatives









#### Q11K&L: Do you recall learning abo