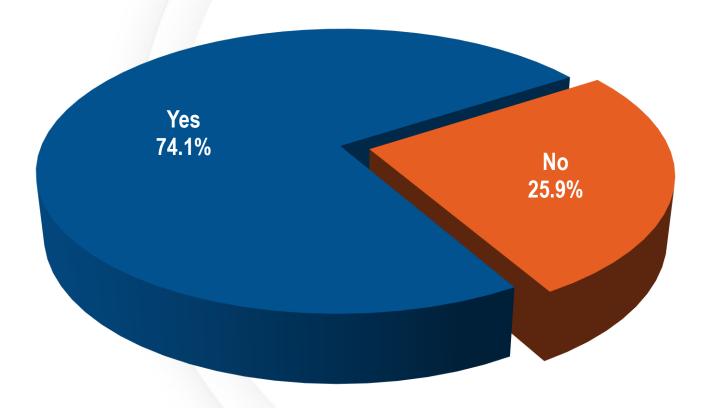

e around them are quite as aware
- Those who live in Southern Nevada still tend not to purchase flood insurance, citing several reasons (e.g., not available, not needed, renters and too expensive)
- ➤ Respondents are aware of several sources of environmental information related to flood-related dangers including the internet, government sources (e.g., Environmental Protection Agency, municipalities and/or the Clark County Flood Control District) and the library





# **Historical Trend in Flood Awareness**

(Unprompted Responses)



Note: Unprompted response reflects the share of respondents that are aware of weather-related dangers (Q1) and that flash floods can occur in the area (Q2).







# Q1: Are you aware of any weather-related dangers that can occur in the Southern Nevada area?









# Q1: Are you aware of any weather-related dangers that can occur in the Southern Nevada area? Historical Trend (Yes)







# Q2: What types of weather-related dangers are you aware of that can occur in the area?



Note: This is a multiple response question. Results may exceed 100 percent.





# Q2: What types of weather-related dangers are you aware of that can occur in the area? Historical Trend (Floods/Flash Floods)







# Q3A: Please rank each weather-related danger in terms of the threat to the local community. Floods/Flash Floods







# Q3B: Please rank each weather-related danger in terms of the threat to the local community. Dust Storms/High Winds







# Q3C: Please rank each weather-related danger in terms of the threat to the local community. Heavy Rain/Thunderst