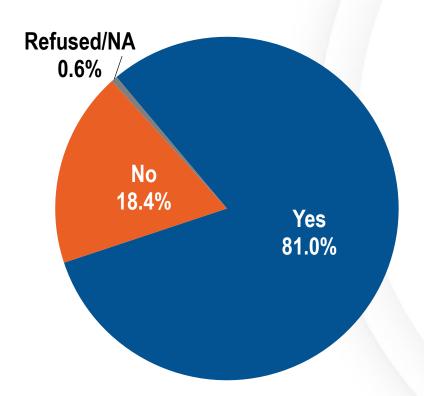

- 6. Action to accept the final accounting reports and project closeouts for the following projects (For possible action):
  - Duck Creek, Las Vegas Boulevard (construction) CLA08T14
  - Searchlight, South, Encinitas St. Storm Drain (design) SEA03A09
  - Muddy River Logandale Levee (construction) MOA01H15
  - Flamingo Wash, Eastern Avenue (construction) CLA04W16
- Action to adopt the flood control Master Plan Update for the Outlying Areas of Clark County, including Blue Diamond, Coyote Springs, Goodsprings, Indian Springs, Jean, Laughlin, Mount Charleston, Nelson and Searchlight (For possible action)