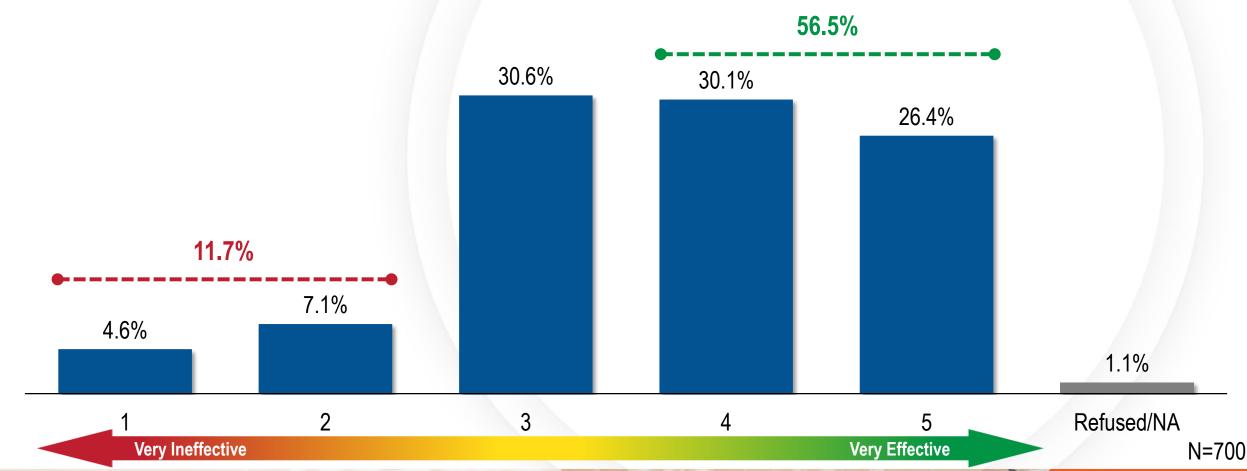

- 6. Action to accept the final accounting reports and project closeouts for the following projects (For possible action):
  - Duck Creek, Las Vegas Boulevard (construction) CLA08T14
  - Searchlight, South, Encinitas St. Storm Drain (design) SEA03A09
  - Muddy River Logandale Levee (construction) MOA01H15
  - Flamingo Wash, Eastern Avenue (construction) CLA04W16
- Action to adopt the flood control Master Plan Update for the Outlying Areas of Clark County, including Blue Diamond, Coyote Springs, Goodsprings, Indian Springs, Jean, Laughlin, Mount Charleston, Nelson and Searchlight (For possible action)

#### IV. Other Items

- Action to approve the second of four renewal options for the professional services contract with Robertson Partners for the 2020 Flood Safety Advertising Campaign; or take action as deemed appropriate (For possible action)
- 11. Action to accept the project presentation by Applied Analysis of the 2019 Flash Flood Awareness Survey (For possible action)