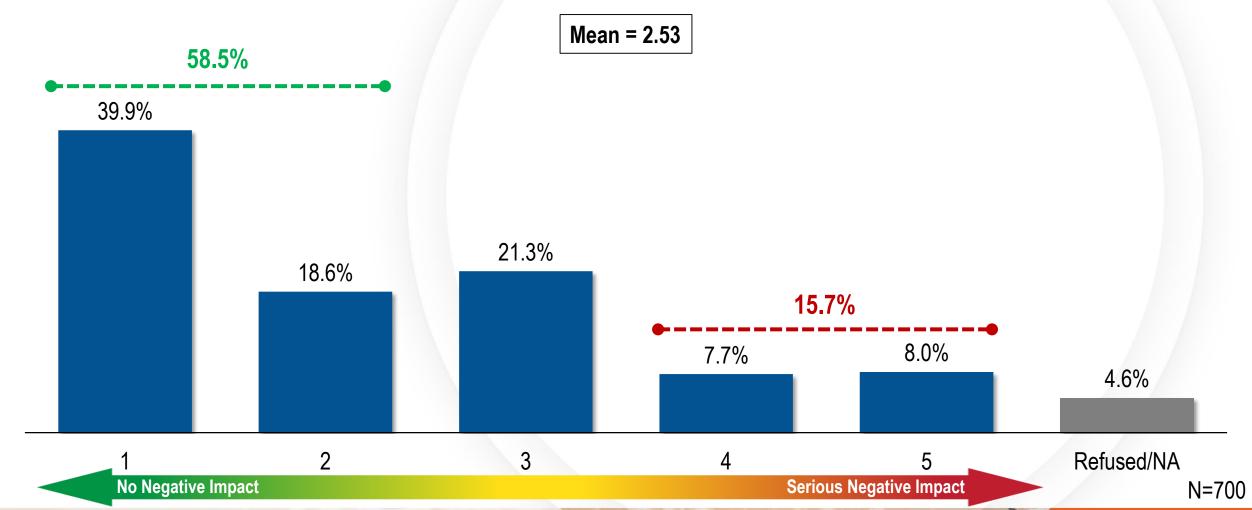

- 6. Action to accept the final accounting reports and project closeouts for the following projects (For possible action):
  - Duck Creek, Las Vegas Boulevard (construction) CLA08T14
  - Searchlight, South, Encinitas St. Storm Drain (design) SEA03A09
  - Muddy River Logandale Levee (construction) MOA01H15
  - Flamingo Wash, Eastern Avenue (construction) CLA04W16
- Action to adopt the flood control Master Plan Update for the Outlying Areas of Clark County, including Blue Diamond, Coyote Springs, Goodsprings, Indian Springs, Jean, Laughlin, Mount Charleston, Nelson and Searchlight (For possible action)