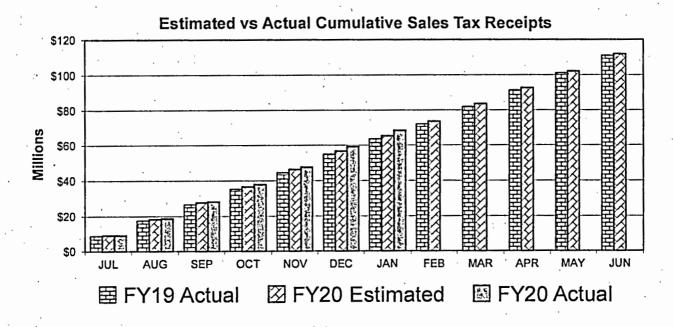

### SALES TAX REVENUE REPORT REGIONAL FLOOD CONTROL DISTRICT FISCAL YEAR 2019-20 MODIFIED ACCRUAL BASIS

| MONTH<br>SALES TAX<br>COLLECTED BY<br>MERCHANT | 1/4 CENT SALES TAX ESTIMATE (as approved April 11, 2019) | ACTUAL<br>SALES TAX<br>REVENUES | DIFFERENCE<br>OVER/(UNDER)<br>ESTIMATE | PERCENT<br>+/- FROM<br>ESTIMATE |
|------------------------------------------------|----------------------------------------------------------|---------------------------------|----------------------------------------|---------------------------------|
|                                                | 1                                                        | 1                               | T                                      |                                 |
| JULY                                           | \$ 9,165,429.12                                          | \$ 9,217,019.59                 | \$ 51,590.47                           | 0.56%                           |
| AUGUST                                         | 9,147,312.43                                             | 9,567,227.26                    | 419,914.83                             | 4.59%                           |
| SEPTEMBER                                      | 9,351,437.62                                             | 9,492,015.38                    | 140,577.76                             | 1.50%                           |
| OCTOBER                                        | 8,978,773.95                                             | 9,653,328.50                    | 674,554.55                             | 7.51%                           |
| NOVEMBER                                       | 9,720,995.41                                             | 9,769,399.95                    | 48,404.54                              | 0.50%                           |
| DECEMBER                                       | 10,288,967.62                                            | 11,526,859.75                   | 1,237,892.13                           | 12.03%                          |
| JANUARY                                        | 8,654,068.05                                             | 9,225,738.25                    | 571,670.20                             | 6.61%                           |
| FEBRUARY                                       | 8,256,976.72                                             |                                 |                                        |                                 |
| MARCH                                          | 10,121,264.69                                            |                                 |                                        | ,                               |
| APRIL ,                                        | 9,108,670.68                                             |                                 |                                        |                                 |
| MAY                                            | 9,408,410.30                                             |                                 |                                        |                                 |
| JUNE                                           | 9,697,693.41                                             |                                 |                                        |                                 |
|                                                | T                                                        |                                 | 10 044400440                           | 4.000/                          |
| TOTAL:                                         | \$ 111,900,000.00                                        | \$ 68,451,588.68                | \$ 3,144,604.48                        | 4.82%                           |