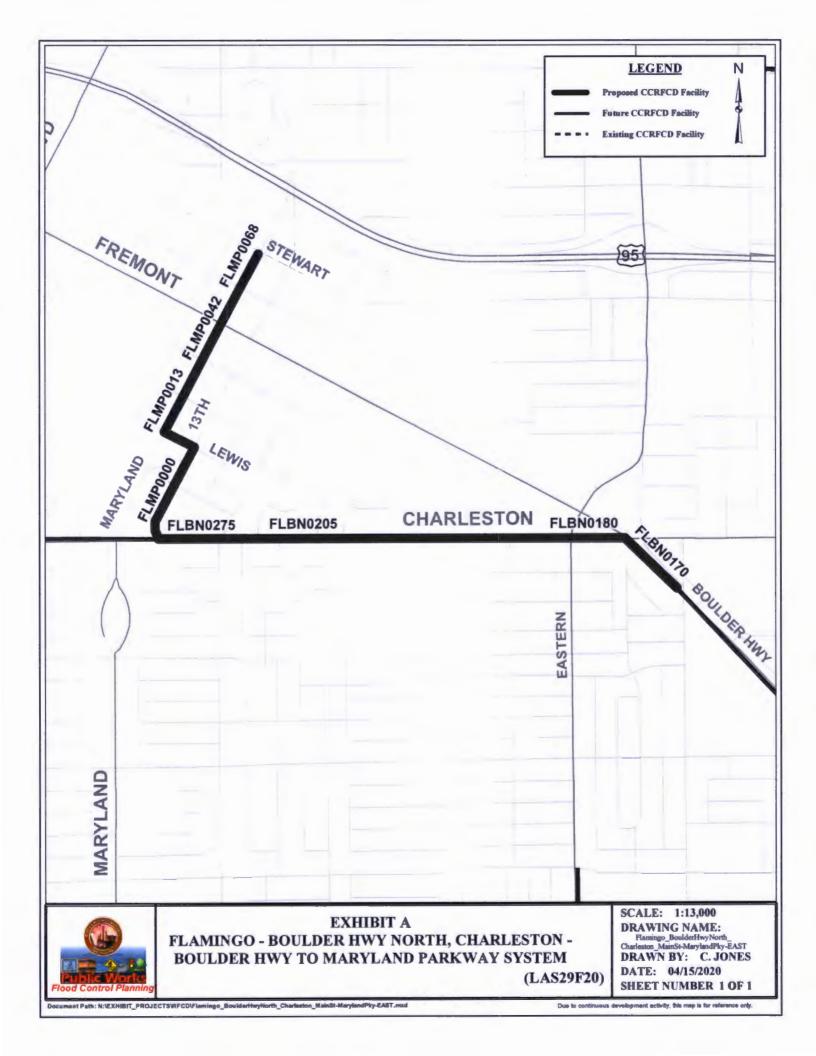

# III. Design and Construction

- 9. Duck Creek Jones Boulevard Storm Drain Clark County (For possible action)
  - a. Action to accept the project presentation
  - b. Action to approve the interlocal contract for construction
- 10. Flamingo Boulder Highway North, Charleston Boulder Hwy to Maryland Pkwy and Maryland Pkwy System City of Las Vegas (*For possible action*)
  - a. Action to accept the project presentation
  - b. Action to approve the interlocal contract for construction