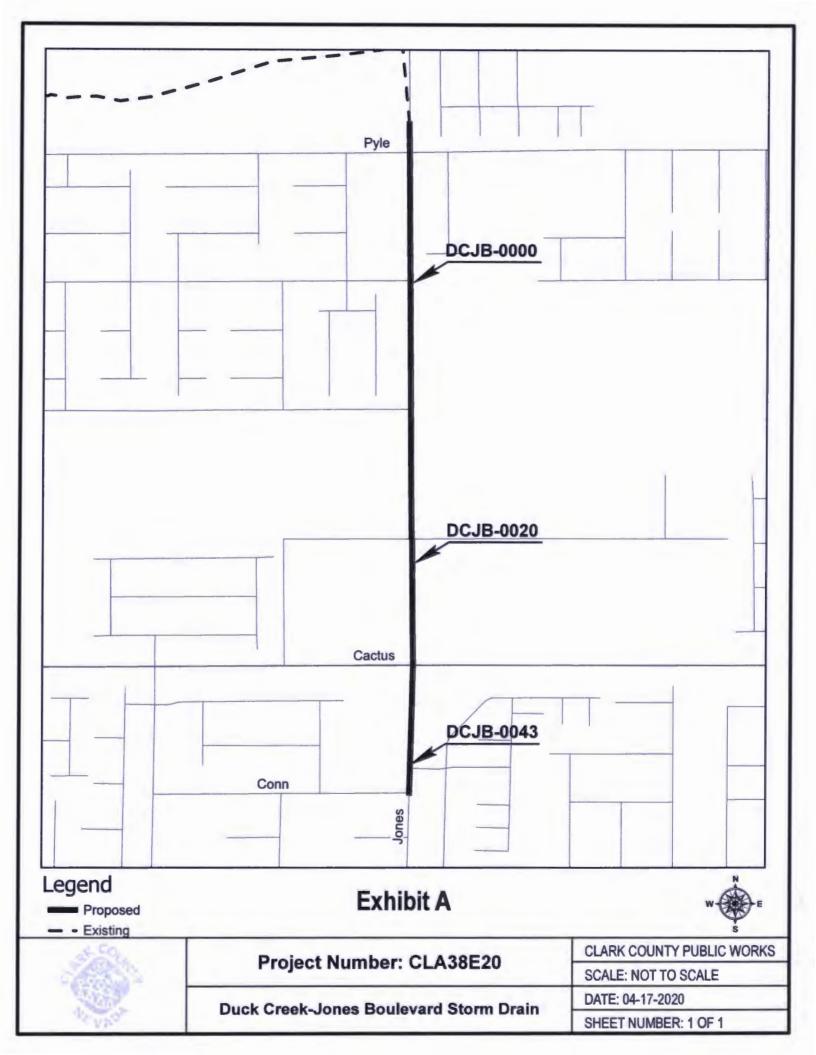

# III. Design and Construction

- 9. Duck Creek Jones Boulevard Storm Drain Clark County (For possible action)
  - a. Action to accept the project presentation
  - b. Action to approve the interlocal contract for construction
- 10. Flamingo Boulder Highway North, Charleston Boulder Hwy to Maryland Pkwy and Maryland Pkwy System City of Las Vegas (*For possible action*)
  - a. Action to accept the project presentation
  - b. Action to approve the interlocal contract for construction