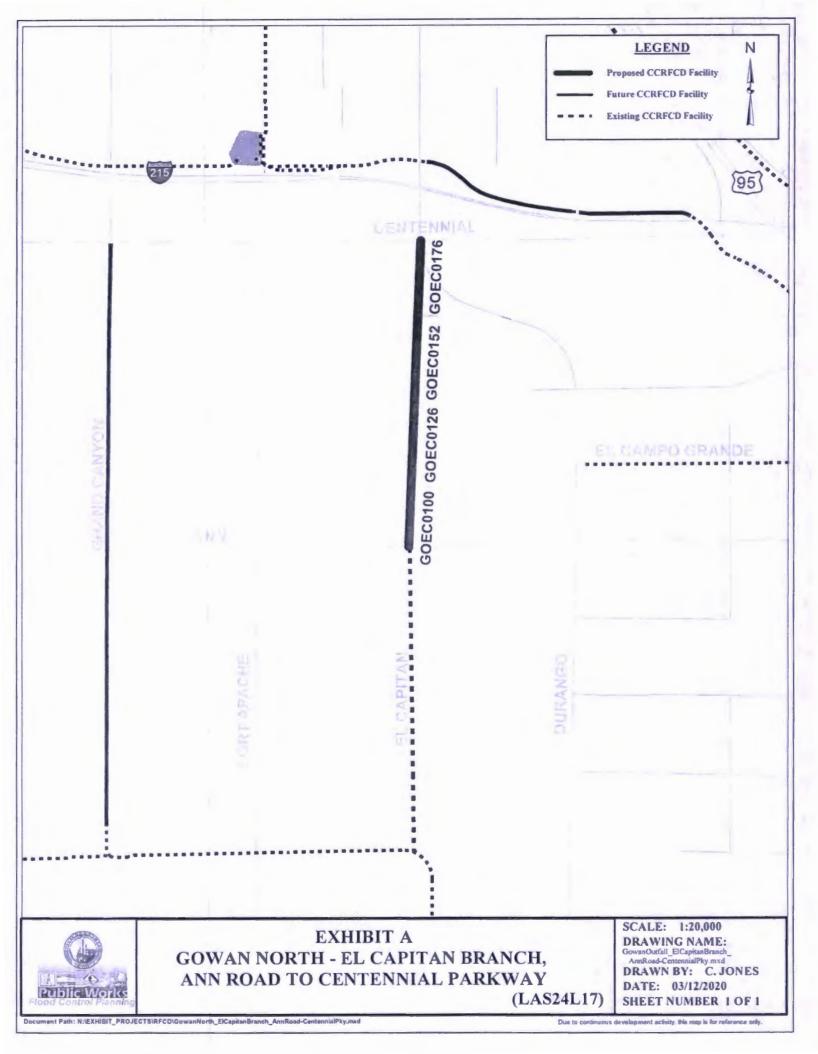

   US95, CC215 to Grand Teton and US95 Crossing at Kyle Canyon Road –
   extend the project completion date and add a line item for entity construction labor costs City of Las Vegas
- e. Second Supplemental Interlocal Contract: Gowan North El Capitan Branch, Ann Road to Centennial Parkway extend the project completion date and add a line item for entity design labor costs City of Las Vegas
- f. Third Supplemental Interlocal Contract: Flamingo Boulder Highway North, Charleston Boulder Hwy to Maryland Parkway and Maryland Parkway System increase funding and add a line item for entity design labor costs City of Las Vegas
- g. Project Presentation: Duck Creek Haven Street Storm Drain Clark County
- h. Original Interlocal Contract: Duck Creek Haven Street Storm Drain Clark County