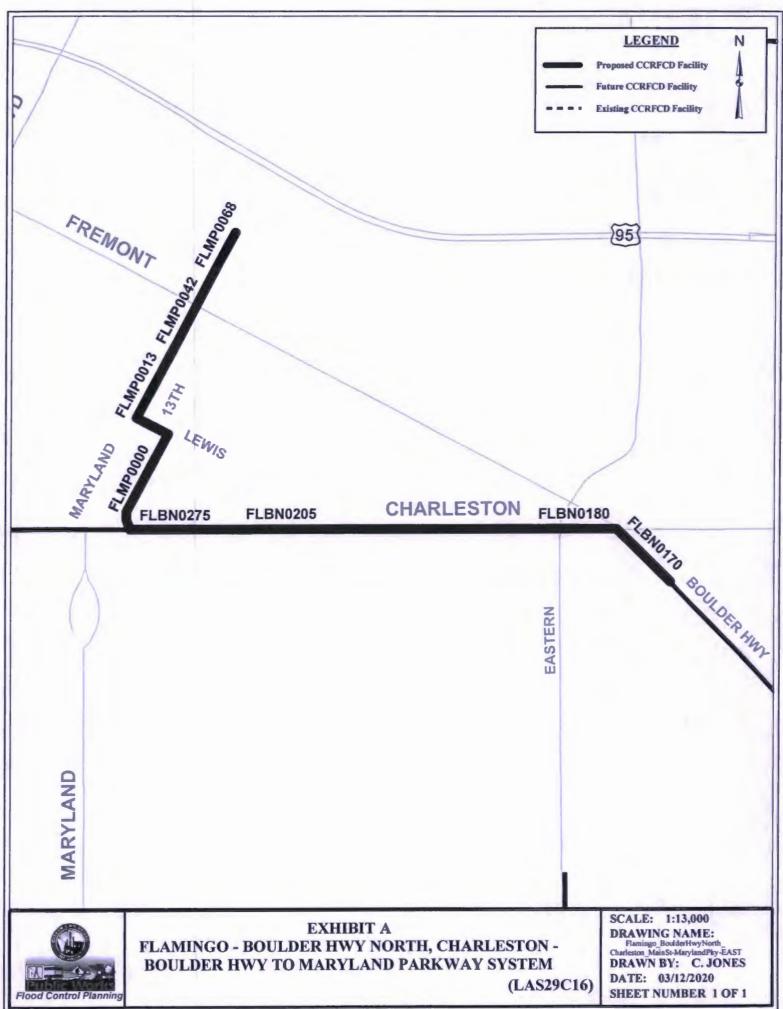

# III. Design and Construction

- 9. Duck Creek Jones Boulevard Storm Drain Clark County (For possible action)
  - a. Action to accept the project presentation
  - b. Action to approve the interlocal contract for construction
- 10. Flamingo Boulder Highway North, Charleston Boulder Hwy to Maryland Pkwy and Maryland Pkwy System City of Las Vegas (*For possible action*)
  - a. Action to accept the project presentation
  - b. Action to approve the interlocal contract for construction

#### IV. Other Items – For Information Only

- 11. Receive a report on previous items submitted that were heard and approved by the Board of Directors on April 9, 2020:
  - a. Receive the Quarterly Project Status Reports: reporting period November 2019 through January 2020
  - b. FY 2019-2020 First Supplemental Interlocal Contract for maintenance to increase funding City of Henderson
  - c. Second Supplemental Interlocal Contract: Flamingo Boulder Highway North, Charleston Main Street to Maryland Parkway extend the project

Regional Flood Control District Citizens Advisory Committee Agenda April 30, 2020 Page 3

- completion date and add a line item for entity design labor costs City of Las Vegas
- d. Third Supplemental Interlocal Contract: Centennial Parkway Channel West

   US95, CC215 to Grand Teton and US95 Crossing at Kyle Canyon Road –
   extend the project completion date and add a line item for entity construction labor costs City of Las Vegas
- e. Second Supplemental Interlocal Contract: Gowan North El Capitan Branch, Ann Road to Centennial Parkway extend the project completion date and add a line item for entity design labor costs City of Las Vegas
- f. Third Supplemental Interlocal Contract: Flamingo Boulder Highway North, Charleston Boulder Hwy to Maryland Parkway and Maryland Parkway System increase funding and add a line item for entity design labor costs City of Las Vegas
- g. Project Presentation: Duck Creek Haven Street Storm Drain Clark County
- h. Original Interlocal Contract: Duck Creek Haven Street Storm Drain Clark County