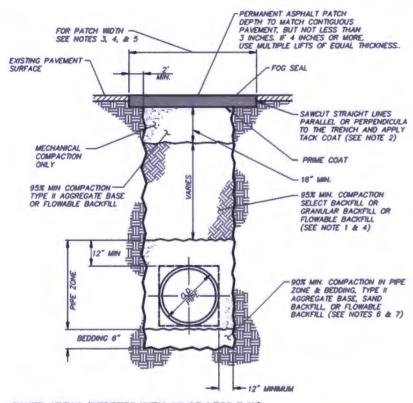

B, PATCHES SHALL EXTEND A MINIMUM OF 4 FEET FROM UP OF GUTTER AND PAVEMENT SHALL BE REMOVED TO CURB AND CUTTER WIDTH SHALL BE SUFFICIENT TO ACCOMMODATE MECHANICAL PLACEMENT, ROLLING AND COMPACTION PER UNIFORM STANDARD SPECIFICATION SECTION 401.03.11. SAWCUT SHALL NOT BE PLACED IN THE WHEEL PATH AREA.
- 6. TRENCH WIDTH, BEDDING, AND PIPE ZONE REQUIREMENTS FOR UTILITY INSTALLATIONS SHALL CONFORM TO THE RESPECTIVE AGENCY REQUIREMENTS. CRUSHED ROCK SHALL NOT BE USED IN PIPE ZONE UNLESS SPECIALLY PIPE—APPROVED BY THE GOVERNING AGENCY.
- 7. BEDDING IS NOT REQUIRED FOR CAST—IN—PLACE BOX IF CAST DIRECTLY ON UNDISTURBED MEDIUM DENSE TO DENSE NATIVE SOILS OR CEMENTED SOILS; BEDDING FOR PRE—CAST BOX SHAUL BE BSX MINIBULUM COMPACTION.
- 8. WHERE C-900 PVC STORM DRAIN IS INSTALLED CLSM SHALL BE USED.



#### PAVED AREAS (STREETS WITH 60' OR LESS R/W)

#### NOTES:

- 1. NO STONES OR LUMPS GREATER THAN 3" PERMITTED IN TRENCH 2' OR LESS IN WIDTH.
- 2. IF SAMOUT IS MITHIN THREE FEET OF EDGE OF EXISTING ASPHALT CONCRETE SURFACE OR OTHER PATCH, REMOVE EXISTING PAVEMENT TO THAT EDGE AND REPLACE ENTIRE SECTION.
- 3. TRANSVERSE PATCHES SHALL BE WIDTH (4 FEET MINIMUM) SUFFICIENT TO ACCOMMODATE MECHANICAL PLACEMENT. ROLLING AND COMPACTION PER UNIFORM STANDARD SECTION 401.03.11
- 4. LONGITUDINAL PATCHES SHALL BE ONE TRAVEL LAME IN WIDTH; SAWCUTS ARE TO BE MADE AT THE EDGE OF THE TRAVEL LAME.
- 5. FOR CONDUIT TRENCHES 6 INCHES MIDE OR LESS WITHIN 2 FEET OF THE CURB, PATCHES SHALL EXTEND A MINIMUM OF 4 FEET FROM LIP OF GUTTER AND PAVEMENT SHALL BE REMOVED TO CURB AND GUTTER MOTH SHALL BE SUFFICIENT T