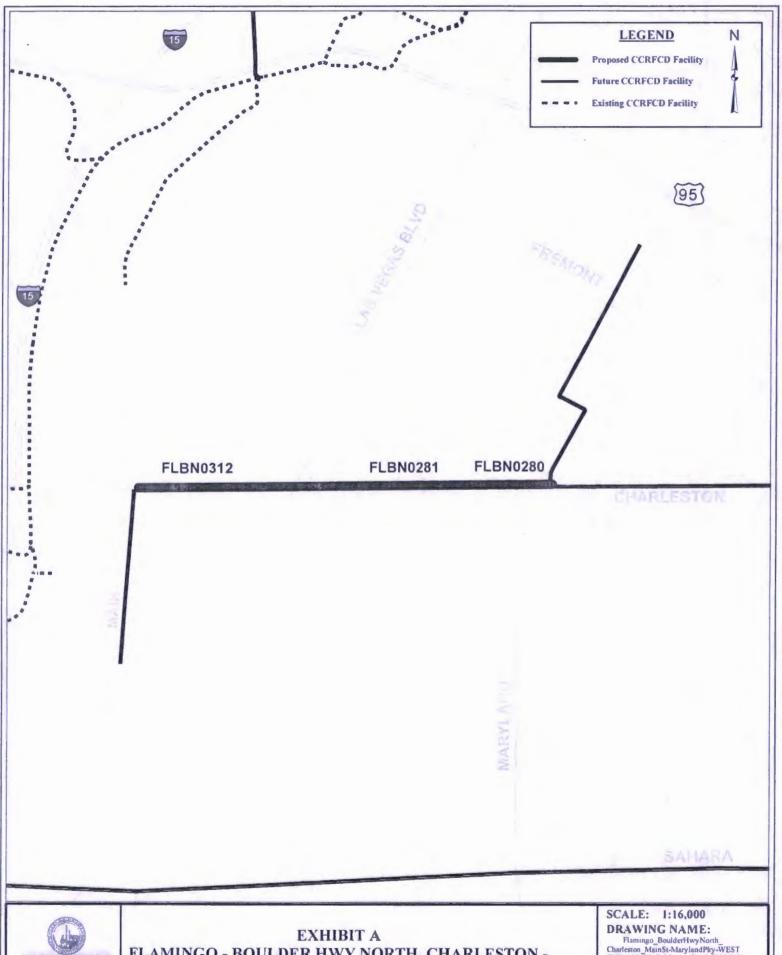

#### IV. Other Items – For Information Only

- 11. Receive a report on previous items submitted that were heard and approved by the Board of Directors on April 9, 2020:
  - a. Receive the Quarterly Project Status Reports: reporting period November 2019 through January 2020
  - b. FY 2019-2020 First Supplemental Interlocal Contract for maintenance to increase funding City of Henderson
  - c. Second Supplemental Interlocal Contract: Flamingo Boulder Highway North, Charleston Main Street to Maryland Parkway extend the project

Regional Flood Control District Citizens Advisory Committee Agenda April 30, 2020 Page 3

- completion date and add a line item for entity design labor costs City of Las Vegas
- d. Third Supplemental Interlocal Contract: Centennial Parkway Channel West

   US95, CC215 to Grand Teton and US95 Crossing at Kyle Canyon Road –
   extend the project completion date and add a line item for entity construction labor costs City of Las Vegas
- e. Second Supplemental Interlocal Contract: Gowan North El Capitan Branch, Ann Road to Centennial Parkway extend the project completion date and add a line item for entity design labor costs City of Las Vegas
- f. Third Supplemental Interlocal Contract: Flamingo Boulder Highway North, Charleston Boulder Hwy to Maryland Parkway and Maryland Parkway System increase funding and add a line item for entity design labor costs City of Las Vegas
- g. Project Presentation: Duck Creek Haven Street Storm Drain Clark County
- h. Original Interlocal Contract: Duck Creek Haven Street Storm Drain Clark County