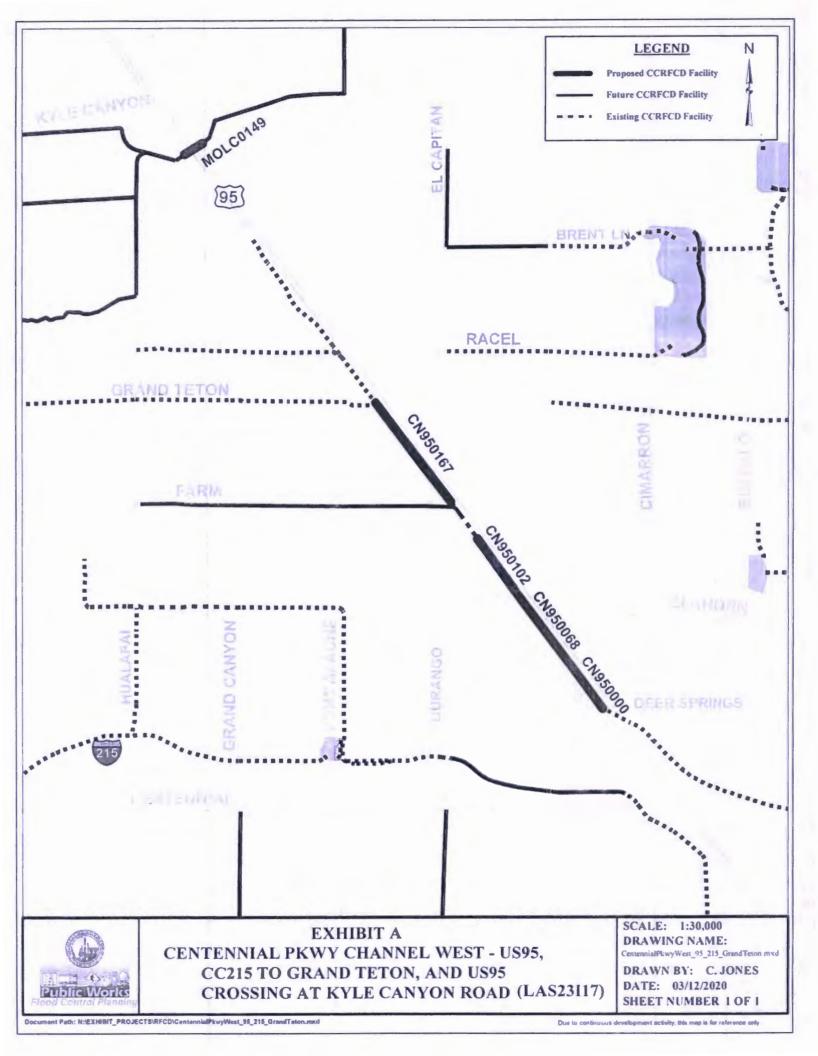

Regional Flood Control District Citizens Advisory Committee Agenda April 30, 2020 Page 3

- completion date and add a line item for entity design labor costs City of Las Vegas
- d. Third Supplemental Interlocal Contract: Centennial Parkway Channel West

   US95, CC215 to Grand Teton and US95 Crossing at Kyle Canyon Road –
   extend the project completion date and add a line item for entity construction labor costs City of Las Vegas
- e. Second Supplemental Interlocal Contract: Gowan North El Capitan Branch, Ann Road to Centennial Parkway extend the project completion date and add a line item for entity design labor costs City of Las Vegas
- f. Third Supplemental Interlocal Contract: Flamingo Boulder Highway North, Charleston Boulder Hwy to Maryland Parkway and Maryland Parkway System increase funding and add a line item for entity design labor costs City of Las Vegas
- g. Project Presentation: Duck Creek Haven Street Storm Drain Clark County
- h. Original Interlocal Contract: Duck Creek Haven Street Storm Drain Clark County