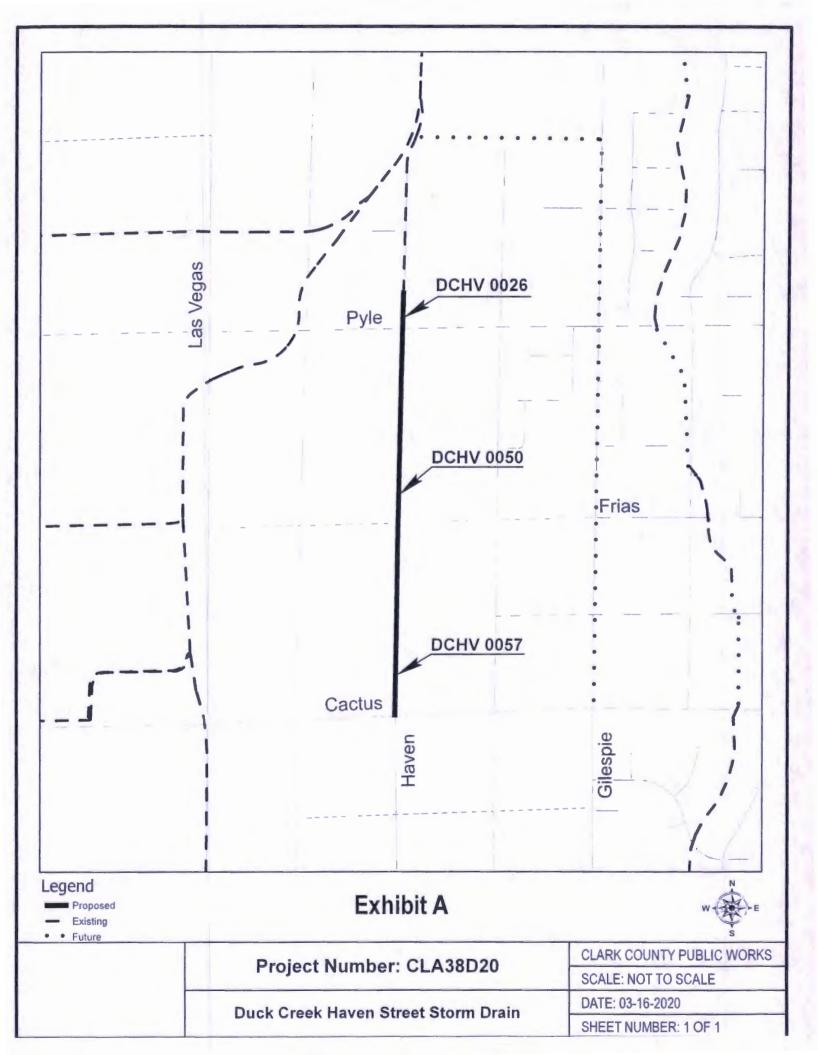

Mr. Schultz moved to follow staff recommendation.

7 AYES – 0 NAYS – 1 ABSTENCION (Mr. Jordano) Motion Carried

12. Action to approve the interlocal contract for design for Duck Creek Haven Street Storm Drain – Clark County (For possible action)

Mr. Parrish stated this is an interlocal contract for design in the amount of \$354,000.

Staff recommends approval.

Mr. Ashford moved to follow staff recommendation.

8 AYES - 0 NAYS Motion Carried

13. Action to approve the first supplemental interlocal contract for design to increase funding, add a line item for entity labor costs and extend the project completion date for LVW – Moccasin, Skye Canyon Park to Upper LVW – City of Las Vegas (For possible action)