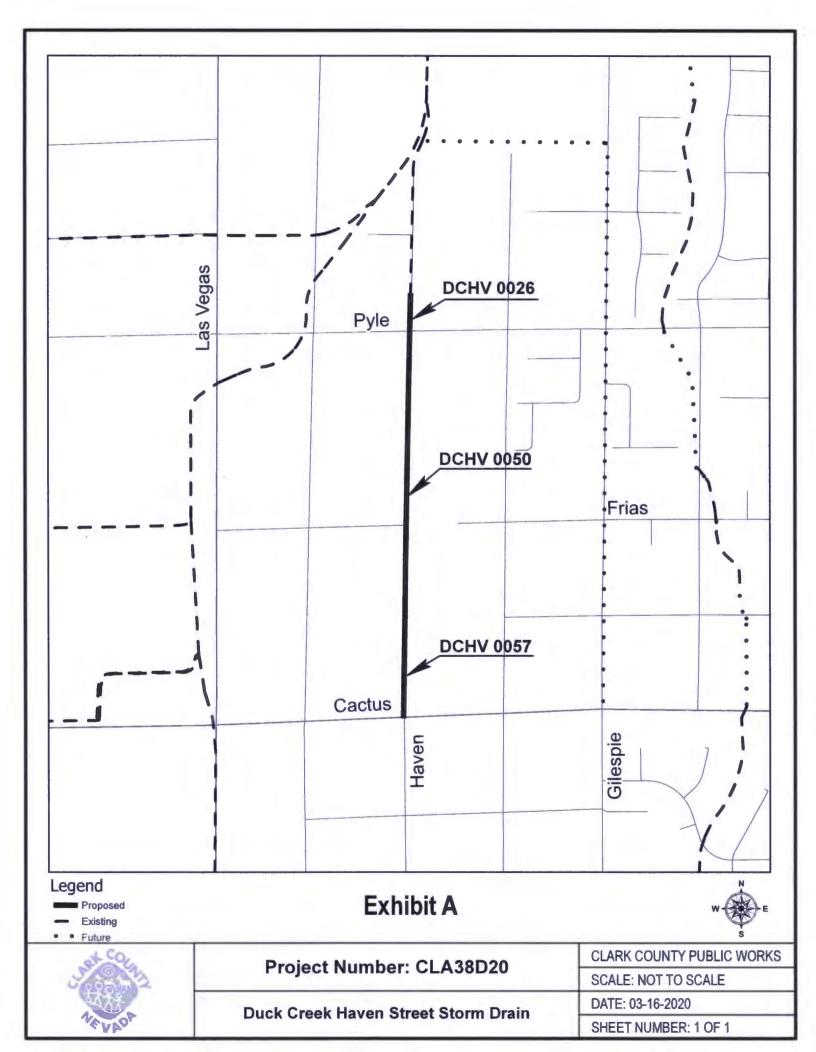

   US95, CC215 to Grand Teton and US95 Crossing at Kyle Canyon Road –
   extend the project completion date and add a line item for entity construction labor costs City of Las Vegas
- e. Second Supplemental Interlocal Contract: Gowan North El Capitan Branch, Ann Road to Centennial Parkway extend the project completion date and add a line item for entity design labor costs City of Las Vegas
- f. Third Supplemental Interlocal Contract: Flamingo Boulder Highway North, Charleston Boulder Hwy to Maryland Parkway and Maryland Parkway System increase funding and add a line item for entity design labor costs City of Las Vegas
- g. Project Presentation: Duck Creek Haven Street Storm Drain Clark County
- h. Original Interlocal Contract: Duck Creek Haven Street Storm Drain Clark County

Mr. Schultz moved to follow staff recommendation.

7 AYES – 0 NAYS – 1 ABSTENCION (Mr. Jordano) Motion Carried

12. Action to approve the interlocal contract for design for Duck Creek Haven Street Storm Drain – Clark County (For possible action)

Mr. Parrish stated this is an interlocal contract for design in the amount of \$354,000.

Staff recommends approval.

Mr. Ashford moved to follow staff recommendation.

8 AYES - 0 NAYS Motion Carried

13. Action to approve the first supplemental interlocal contract for design to increase funding, add a line item for entity labor costs and extend the project completion date for LVW – Moccasin, Skye Canyon Park to Upper LVW – City of Las Vegas (For possible action)