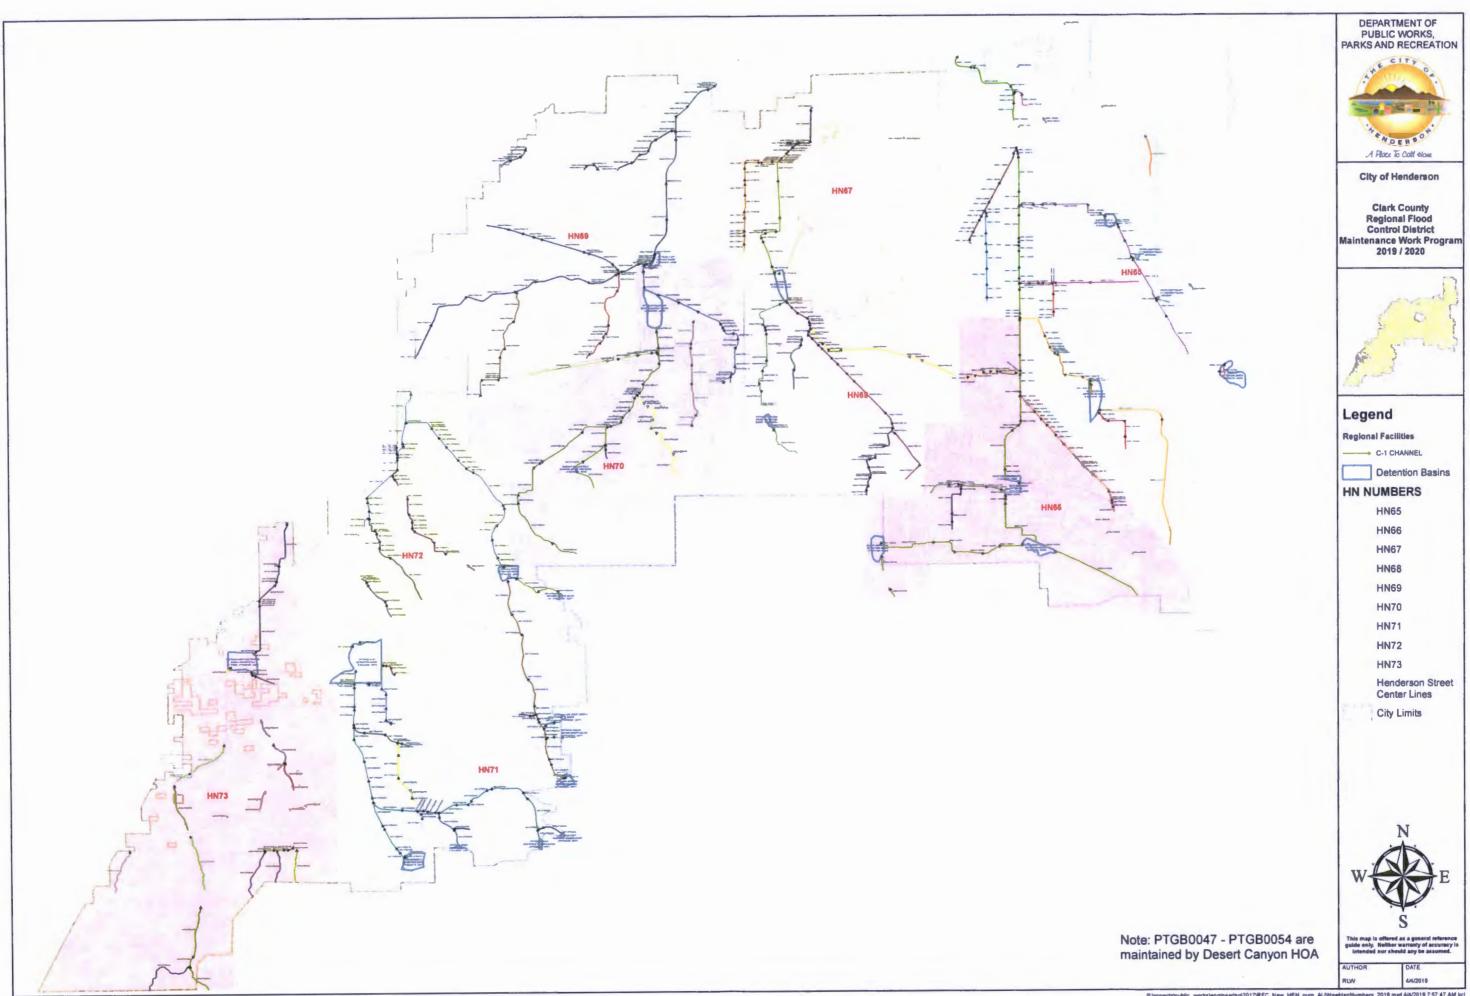

# Regional Flood Control District Maintenance Work Program Status Report - Fiscal Year 2020

| Boulder C | ity |
|-----------|-----|
|-----------|-----|

| Codility            | Facility Name                                       | Dudget                        | Amount Coont        | Amount Demoining        |
|---------------------|-----------------------------------------------------|-------------------------------|---------------------|-------------------------|
| Facility<br>RF.BC01 |                                                     | <u>Budget</u><br>\$238,500.00 | -                   | Amount Remaining        |
| RF.BC01             | •                                                   | •                             | \$62,020.93         | \$176,479.07            |
| RF.BC02             | Georgia/Buchanan Watershed North Railroad Watershed | \$95,350.00                   | \$5,549.36          | •                       |
|                     |                                                     | \$31,150.00                   | \$14,304.19         | \$16,845.81             |
| Rr.BC04             | West Airport Watershed                              | \$35,000.00                   | \$1,006.29          |                         |
|                     | •                                                   | \$400,000.00                  | \$82,880.77         | \$317,119.23            |
| Clark Co            | unty                                                |                               |                     | '                       |
| <b>Facility</b>     | Facility Name                                       | <u>Budget</u>                 | <b>Amount Spent</b> | <b>Amount Remaining</b> |
| RF.CC01             | Flamingo Wash                                       | \$594,600.00                  | \$308,018.90        | \$286,581.10            |
| RF.CC02             | Las Vegas Wash                                      | \$300,000.00                  | \$126,128.94        | \$173,871.06            |
| RF.CC03             | Duck Creek                                          | \$425,500.00                  | \$83,391.34         | \$342,108.66            |
| RF.CC05             | Las Vegas Range Wash                                | \$430,000.00                  | \$143,663.71        | \$286,336.29            |
| RF.CC06             | Tropicana Wash                                      | \$200,000.00                  | \$22,361.20         | \$177,638.80            |
| RF.CC07             | Airport Channel                                     | \$35,000.00                   | \$5,727.94          | \$29,272.06             |
| RF.CC08             | Monson Channel                                      | \$1,854,700.00                | \$15,394.02         | \$1,839,305.98          |
| RF.CC09             | Rawhide Channel                                     | \$40,000.00                   | \$3,046.41          | \$36,953.59             |
| RF.CC10             | Van Buskirk Channel                                 | \$42,000.00                   | \$21,524.13         | \$20,475.87             |
| RF.CC11             | Flamingo Wash North Fork                            | \$20,000,00                   | \$2,005.37          | \$17,994.63             |
| RF.CC14             | Laughlin Washes                                     | \$39,500.00                   | \$3,109.88          | \$36,390.12             |
| RF.CC15             | Moapa Valley                                        | \$90,000.00                   | \$573.72            | \$89,426.28             |
| RF.CC16             | Blue Diamond Wash                                   | \$100,300.00                  | \$34,963.32         | \$65,336.68             |
| RF.CC17             | Searchlight                                         | \$7,600.00                    | \$367.71            | \$7,232.29              |
| RF.CC18             | Bunkerville                                         | \$10,000.00                   | \$1,759.88          | \$8,240.12              |
| RF.CC19             | Pittman Wash                                        | \$41,500.00                   | \$2,832.45          | \$38,667.55             |
| RF.CC20             | Indian Springs                                      | \$10,000.00                   | \$1,178.01          | \$8,821.99              |
|                     | Northern Beltway Channels                           | \$34,000.00                   | \$2,046.09          | \$31,953.91             |
|                     | ,                                                   | \$4,274,700.00                | \$778,093.02        | \$3,496,606.98          |
| Henderso            | <br>n                                               | ,                             | ,                   | ,                       |
| Facility            | Facility Name                                       | Budget                        | Amount Spont        | Amount Remaining        |
| RF.HN65             |                                                     | \$1,948,660.67                | \$221,115.84        | \$1,727,544.83          |
| RF.HN66             |                                                     | \$93,267.79                   | \$20,209.79         | \$73,058.00             |
|                     | Pittman Central NE                                  | \$145,300.00                  | \$29,238.33         | \$116,061.67            |
|                     | Pittman Central NE Pittman Central SE               | \$632,500.00                  | \$75,959.96         | \$556,540.04            |
|                     | Pittman Central NW                                  | \$731,633.13                  | \$355,536.50        | \$376,096.63            |
|                     | Pittman Central NW Pittman Central SW               | \$80,151.13                   | \$15,230.67         | \$64,920.46             |
|                     | Pittman Anthem Inspirada                            | \$114,890.00                  | \$20,656.33         | \$94,233.67             |
|                     | Pittman Seven Hills                                 | \$81,797.28                   | \$17,540.96         | \$64,256.32             |
|                     | Pittman West Henderson                              | \$22,500.00                   | \$5,781.33          | \$16,718.67             |
| Kr.nn/3             | Fittinali West Heliderson                           |                               |                     |                         |
| Las Vegas           | <b>.</b>                                            | \$3,850,700.00                | \$761,269.71        | \$3,089,430.29          |
| Facility            | Facility Name                                       | Budget                        | Amount Spent        | Amount Remaining        |
| RF.LV51             | •                                                   | \$100,000.00                  | \$30,274.69         | \$69,725.31             |
|                     | Gowan/Angel Pk/Lone Mtn System                      | \$462,000.00                  | \$25,223.16         | \$436,776.84            |
|                     | Lake Mead/Smoke Ranch/Washington                    | \$100,000.00                  | \$2,638.33          | \$97,361.67             |
| 14.5                | Sys                                                 | 1200,000,00                   | 4-,000100           | 1                       |

# Maintenance Work Program Status Report - Fiscal Year 2020

| Facility        | Facility Name                           | Budget          | Amount Spent   | <b>Amount Remaining</b> |
|-----------------|-----------------------------------------|-----------------|----------------|-------------------------|
| RF.LV54         | Las Vegas Wash System                   | \$938,000.00    | \$638,650.96   | \$299,349.04.           |
| RF.LV55         | Meadows/Oakey System                    | \$100,000.00    | \$3,408.25     | \$96,591.75             |
| RF.LV56         | Washington Ave/LV Creek                 | \$77,000.00     | \$10,295.91    | \$66,704.09             |
| RF.LV57         | US95/Outer Beltway/Ann Road System      | \$1,048,000.00  | \$1,047,594.12 | \$405.88                |
|                 |                                         | \$2,825,000.00  | \$1,758,085.42 | \$1,066,914.58          |
| Mesquite        |                                         | ,               |                |                         |
| <b>Facility</b> | Facility Name                           | Budget          | Amount Spent   | Amount Remaining        |
| RF.ME01         | Mesquite Town Wash                      | \$19,000.00     | \$1,093.40     | \$17,906.60             |
| RF.ME02         | Abbott Wash Channel                     | \$14,300.00     | \$655.88       | \$13,644.12             |
| RF.ME04         | Town Wash Detention Basin               | \$617,400.00    | \$550,695.88   | \$66,704.12             |
| RF.ME07         | Pulsipher Wash                          | \$29,400.00     | \$179.60       | \$29,220.40             |
| RF.ME08         | Abbott Wash Detention Basin             | \$60,000.00     | \$1,662.65     | \$58,337.35             |
| RF.ME09         | Pulsipher Wash Detention Basin          | \$29,700.00     | \$1,356.25     | \$28,343.75             |
|                 | *                                       | \$769,800.00    | \$555,643.66   | \$214,156.34            |
| North Las       | Vegas                                   |                 | -              |                         |
| <b>Facility</b> | Facility Name                           | Budget          | Amount Spent   | <b>Amount Remaining</b> |
| RF.NL01         | LV Wash "N" Channel                     | \$75,075.00     | \$26,014.61    | \$49,060.39             |
| RF.NL02         | Las Vegas Wash-Middle                   | \$151,435.35    | \$55,351.85    | \$96,083.50             |
| RF.NL03         | LV Wash-King Charles Channel            | \$87,206.65     | \$36,003.22    | \$51,203.43             |
| RF.NL04         | Vandenberg Detention Basin              | \$221,524.94    | \$29,416.43    | \$192,108.51            |
| RF.NL05         | North Las Vegas Detention Basin         | \$131,999.90    | \$28,931.66    | \$103,068.24            |
| RF.NL06         | Upper LVW DB & Moccasin Levee           | \$59,022.11     | \$10,005.14    | \$49,016.97             |
| RF.NL07         | Carey/Lake Mead Detention Basin         | \$302,435.40    | \$210,938.02   | \$91,497.38             |
| RF.NL08         | Gowan Outfall Channel                   | \$59,669.71     | \$559.60       | \$59,110.11             |
| RF.NL10         | Upper Las Vegas Wash                    | \$49,886.16     | \$34,697.10    | \$15,189.06             |
| RF.NL11         | Clayton Street Channel                  | \$56,071.00     | \$17,570.34    | \$38,500.66             |
| RF.NL12         | Lower Las Vegas Detention Basin         | \$212,806.62    | \$94,266.46    | \$118,540.16            |
| RF.NL13         | West Trib-Ranch House to Lower LV<br>DB | \$64,571.00     | \$14,268.85    | \$50,302.15             |
| RF.NL14         | Trib to Western Trib @ Craig Rd         | \$51,696.38     | \$3,566.74     | \$48,129.64             |
|                 | Las Vegas Wash-Smoke Ranch              | \$53,071.00     | \$11,759.76    | \$41,311.24             |
| RF.NL16         | Upper Las Vegas Wash Channel            | \$99,571.00     | \$34,687.31    | \$64,883.69             |
|                 | Range Wash-LVW Diversion & Levee        | \$52,320.59     | \$620.85       | \$51,699.74             |
|                 | Cheyenne Peaking Basin                  | \$106,137.19    | \$68,366.16    | \$37,771.03             |
|                 | ,                                       | \$1,834,500.00  | \$677,024.10   | \$1,157,475.90          |
|                 | Program Total                           | \$13.054.700.00 | \$4,612,996.68 | \$9,341,703.32          |
| ,               | . Flogram Total                         | 513,537,700.00  | 37,012,270.00  | 37,341,703.32           |