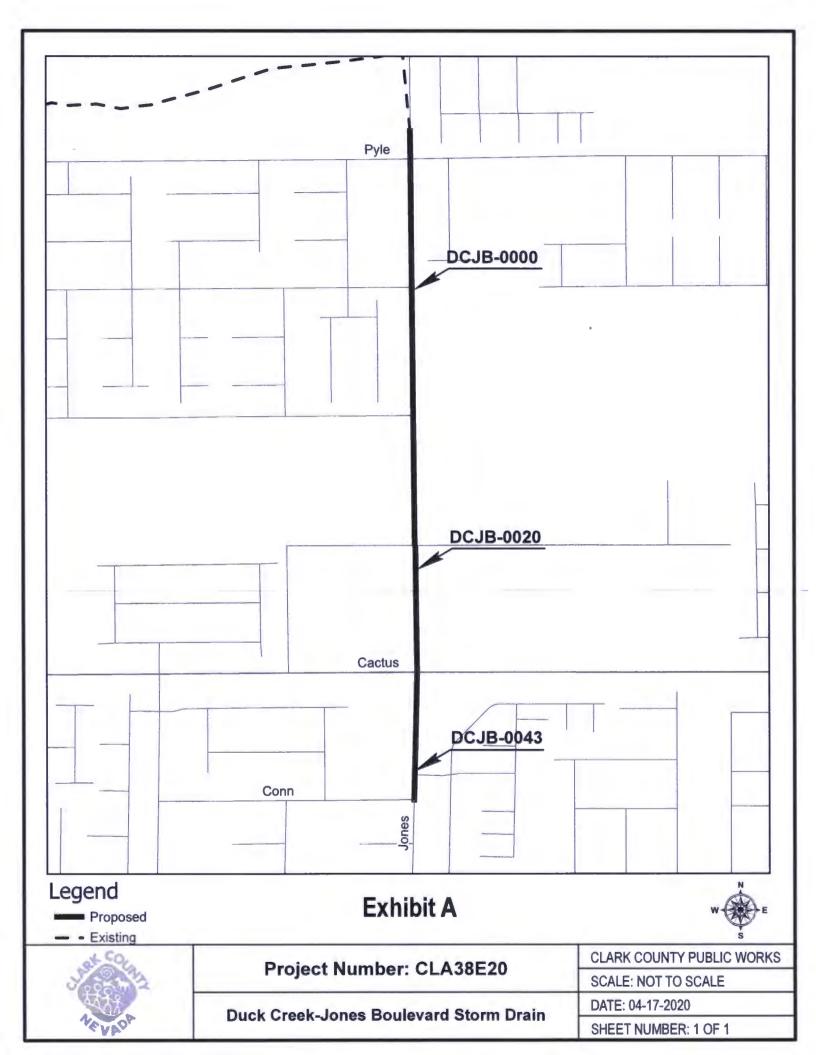

# III. Design and Construction

- 9. Duck Creek Jones Boulevard Storm Drain Clark County (For possible action)
  - a. Action to accept the project presentation
  - b. Action to approve the interlocal contract for construction
- 10. Flamingo Boulder Highway North, Charleston Boulder Hwy to Maryland Pkwy and Maryland Pkwy System City of Las Vegas (*For possible action*)
  - a. Action to accept the project presentation
  - b. Action to approve the interlocal contract for construction