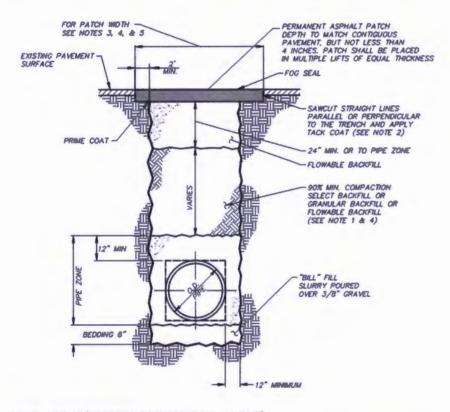

|          |     |       |         |          |
| Total         | \$ 5,116,417   | 100% |          |          |     |       | \$ -    | 0%       |





#### RCP OR RCB TYPICAL BACKFILL UNPAVED AREAS

#### NOTES:

- 1. NO STONES OR LUMPS GREATER THAN 3" PERMITTED IN TRENCH 2' OR LESS IN MIDTH.
- 2. TRENCH WIDTH, BEDDING, AND PIPE ZONE REQUIREMENTS FOR UTILITY INSTALLATIONS SHALL CONFORM TO THE RESPECTIVE AGENCY REQUIREMENTS. CRUSHED ROCK SHALL NOT BE USED IN PIPE ZONE UNLESS SPECIFICALLY PRE-APPROVED BY THE GOVERNING AGENCY.
- 3. BEDDING IS NOT REQUIRED FOR CAST-IN-PLACE BOX IF CAST DIRECTLY ON UNDISTURBED MEDIUM DENSE TO DENSE NATIVE SOILS OR CEMENTED SOILS; BEDDING FOR PRE-CAST BOX SHALL BE 95% MINIMUM COMPACTION.
- 4. WHERE C-905 PVC STORM DRAIN IS INSTALLED CLSM SHALL BE USED.



#### PAVED AREAS (STREETS GREATER THAN 60' R/W)

#### NOTES:

- 1. NO STONES OR LUMPS GREATER THAN 3" PERMITTED IN TRENCH 2' OR LESS IN MIDTH.
- 2. IF SAWCUT IS WITHIN THREE FEET OF EDGE OF EXISTING ASPHALT CONCRETE SURFACE OR OTHER PATCH, REMOVE EXISTING PAVEMENT TO THAT EDGE AND REPLACE ENTIRE SECTION.
- 3. TRANSVERSE PATCHES SHALL BE WIDTH (4 FEET MINIMUM) SUFFICIENT TO ACCOMMODATE MECHANICAL PLACEMENT. ROLLING AND COMPACTION PER UNIFORM STANDARD SECTION 401.03.11
- 4. LONGITUDINAL PATCHES SHALL BE ONE TRAVEL LANE IN WIDTH; SAWCUTS ARE TO BE MADE AT THE EDGE OF THE TRAVEL LANE.
- 5. FOR CONDUIT TRENCHES 6 INCHES WIDE OR LESS WITHIN 2 FEET OF THE CURB, PATCHES SHALL EXTEND A MINIMUM OF 4 FEET FROM UP OF GUTTER AND PAVEMENT SHALL BE REMOVED TO CURB AND CUTTER WIDTH SHALL BE SUFFICIENT T