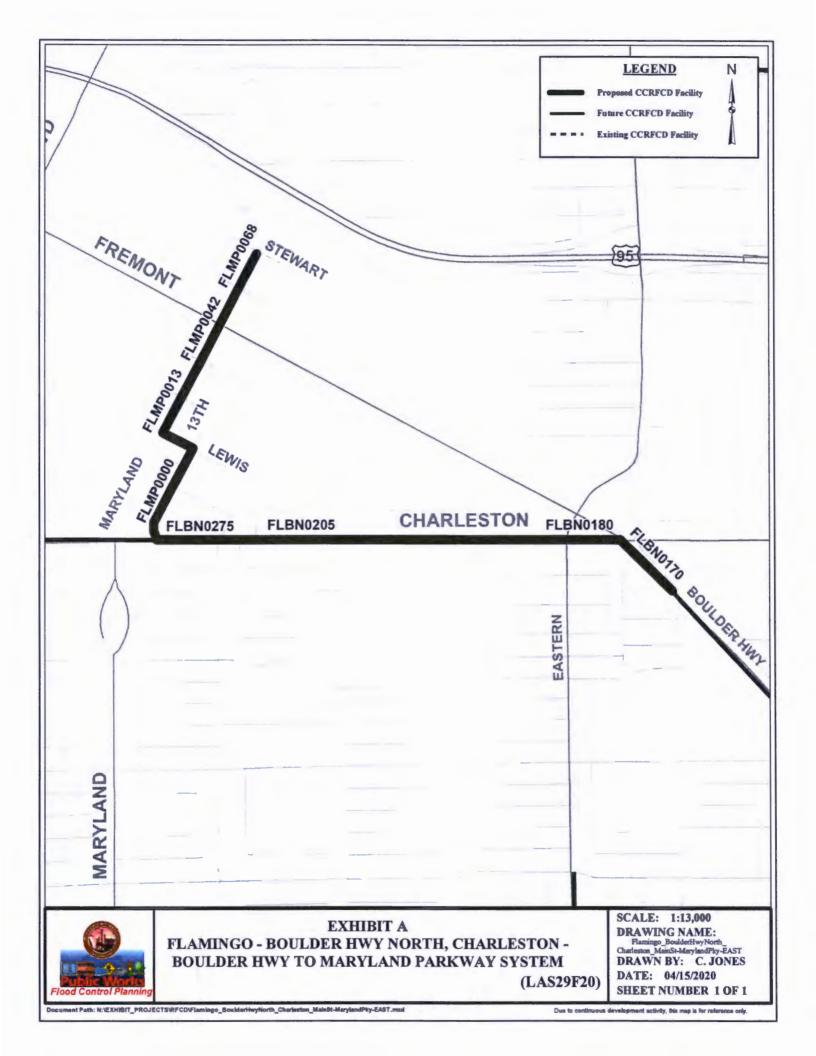

# III. Design and Construction

- 9. Duck Creek Jones Boulevard Storm Drain Clark County (For possible action)
  - a. Action to accept the project presentation
  - b. Action to approve the interlocal contract for construction
- 10. Flamingo Boulder Highway North, Charleston Boulder Hwy to Maryland Pkwy and Maryland Pkwy System City of Las Vegas (*For possible action*)
  - a. Action to accept the project presentation
  - b. Action to approve the interlocal contract for construction