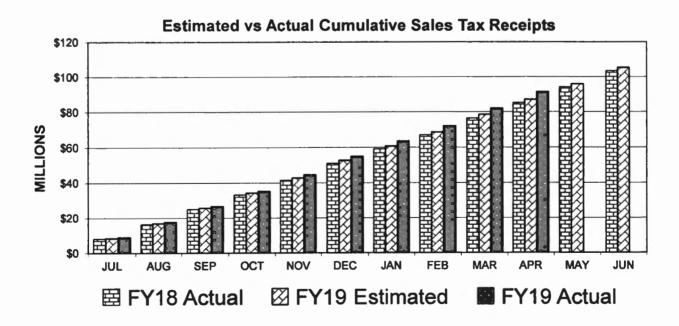

### SALES TAX REVENUE REPORT REGIONAL FLOOD CONTROL DISTRICT FISCAL YEAR 2018-19 MODIFIED ACCRUAL BASIS

| MONTH        | 1/4 CENT SALES    |                  |                 |          |
|--------------|-------------------|------------------|-----------------|----------|
| SALES TAX    | TAX ESTIMATE      | ACTUAL           | DIFFERENCE      | PERCENT  |
| COLLECTED BY | (as approved      | SALES TAX        | OVER/(UNDER)    | +/- FROM |
| MERCHANT     | April 12, 2018)   | REVENUES         | ESTIMATE        | ESTIMATE |
|              | - <u></u>         | т <u> </u>       |                 |          |
| JULY         | \$ 8,337,216.43   | \$ 8,812,912.62  | \$ 475,696.19   | 5.71%    |
| AUGUST       | 8,503,452.27      | 8,803,958.07     | 300,505.80      | 3.53%    |
| SEPTEMBER    | 8,856,367.65      | 8,991,766.94     | 135,399.29      | 1.53%    |
| OCTOBER      | 8,501,254.63      | 8,633,436.49     | 132,181.86      | 1.55%    |
| NOVEMBER     | 8,610,430.36      | 9,320,225.70     | 709,795.34      | 8.24%    |
| DECEMBER     | 9,901,526.75      | 10,371,886.68    | 470,359.93      | 4.75%    |
| JANUARY      | 8,053,625.31      | 8,645,825.21     | 592,199.90      | 7.35%    |
| FEBRUARY     | 7,802,944.08      | 8,395,602.01     | 592,657.93      | 7.60%    |
| MARCH        | 9,978,678.81      | 10,073,740.52    | 95,061.71       | 0.95%    |
| APRIL        | 8,474,253.85      | 9,343,520.07     | 869,266.22      | 10.26%   |
| MAY          | 8,895,566.19      |                  |                 |          |
| JUNE         | 9,384,683.67      |                  |                 |          |
| T            |                   |                  |                 | 5.0004   |
| TOTAL:       | \$ 105,300,000.00 | \$ 91,392,874.31 | \$ 4,373,124.17 | 5.03%    |