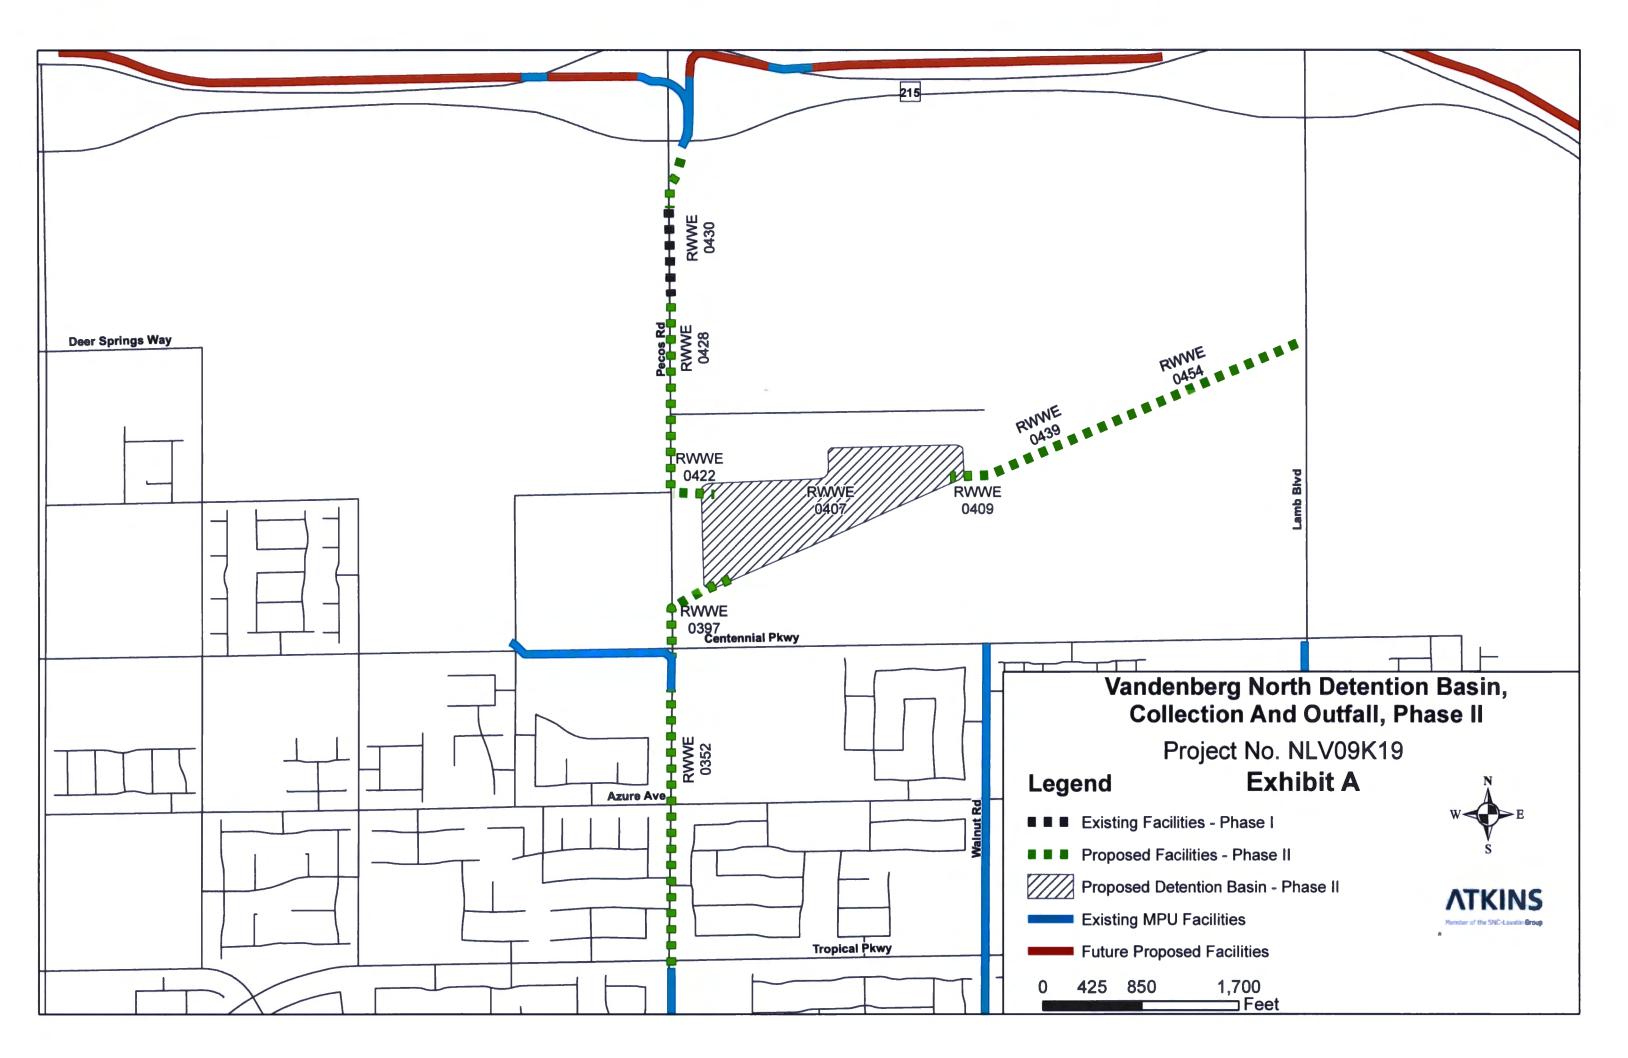

## III. Design and Construction

- 8. Action to approve construction change order no. 6 for Horizon Ridge Detention Basin – City of Henderson (*For possible action*)
- 9. Action to approve the seventh supplemental interlocal contract for design to increase funding for Vandenberg North Detention Basin & Outfall City of North Las Vegas (*For possible action*)
- 10. Vandenberg North Detention Basin, Collection & Outfall, Phase II City of North Las Vegas (For possible action)
  - a. Action to accept the project presentation
  - b. Action to approve the interlocal contract for construction