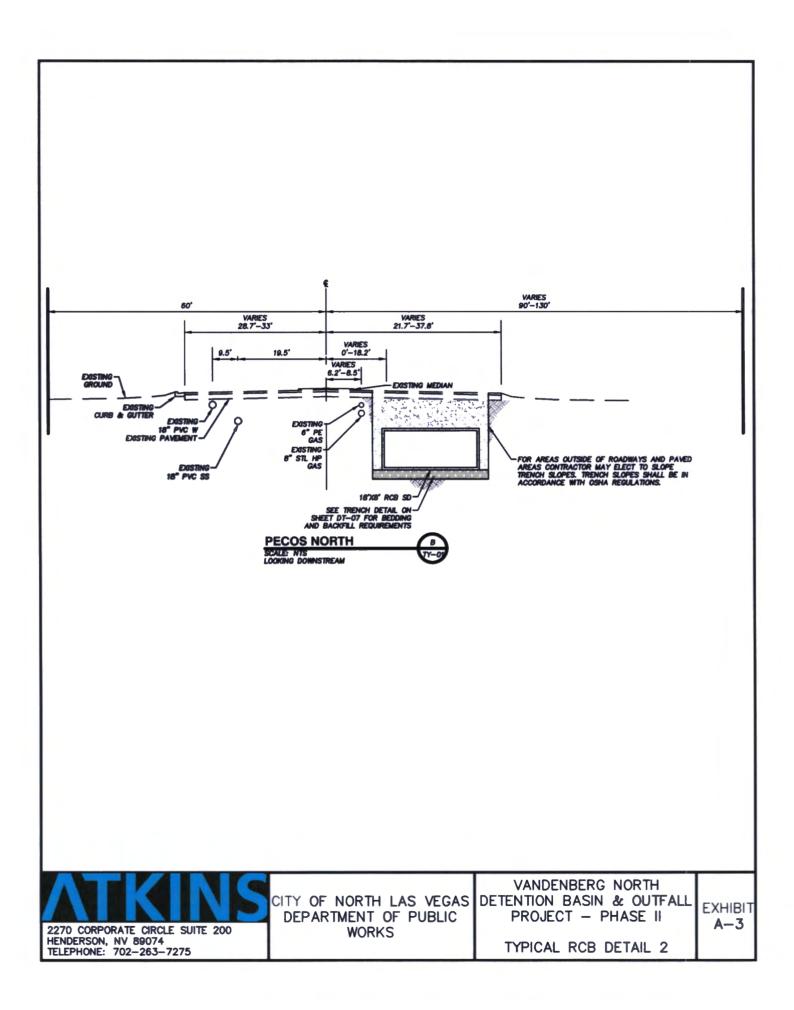

## III. Design and Construction

- 8. Action to approve construction change order no. 6 for Horizon Ridge Detention Basin – City of Henderson (*For possible action*)
- 9. Action to approve the seventh supplemental interlocal contract for design to increase funding for Vandenberg North Detention Basin & Outfall City of North Las Vegas (*For possible action*)
- 10. Vandenberg North Detention Basin, Collection & Outfall, Phase II City of North Las Vegas (For possible action)
  - a. Action to accept the project presentation
  - b. Action to approve the interlocal contract for construction