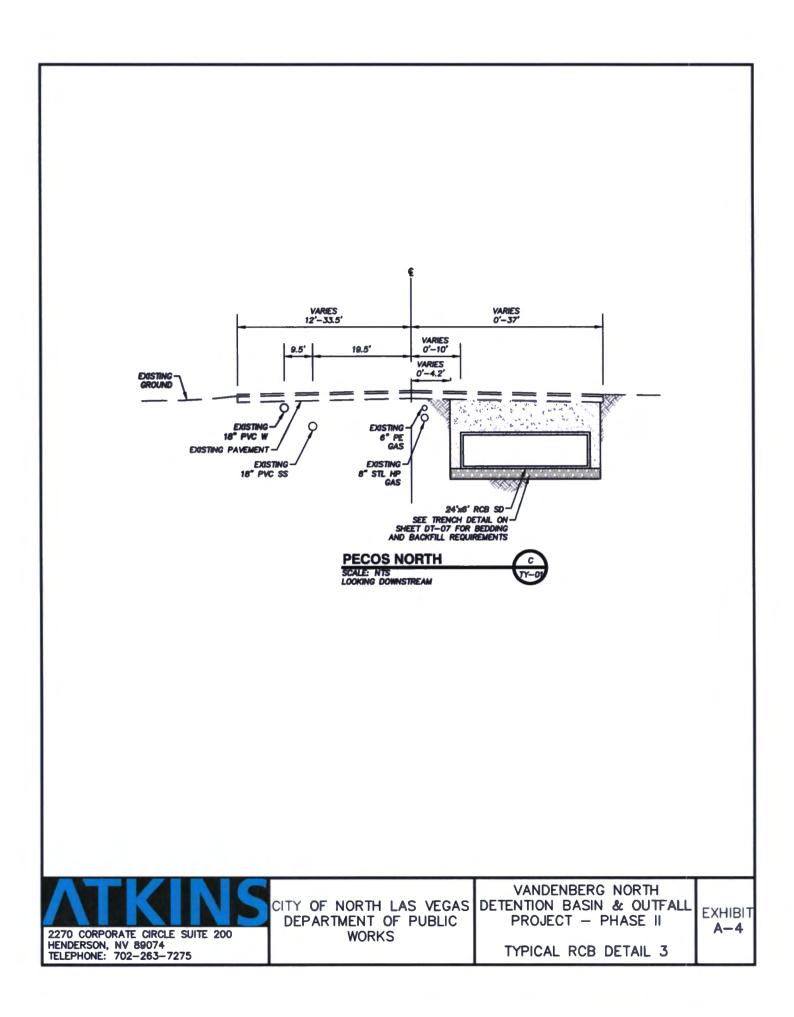

## III. Design and Construction

- 8. Action to approve construction change order no. 6 for Horizon Ridge Detention Basin – City of Henderson (*For possible action*)
- 9. Action to approve the seventh supplemental interlocal contract for design to increase funding for Vandenberg North Detention Basin & Outfall City of North Las Vegas (*For possible action*)
- 10. Vandenberg North Detention Basin, Collection & Outfall, Phase II City of North Las Vegas (For possible action)
  - a. Action to accept the project presentation
  - b. Action to approve the interlocal contract for construction