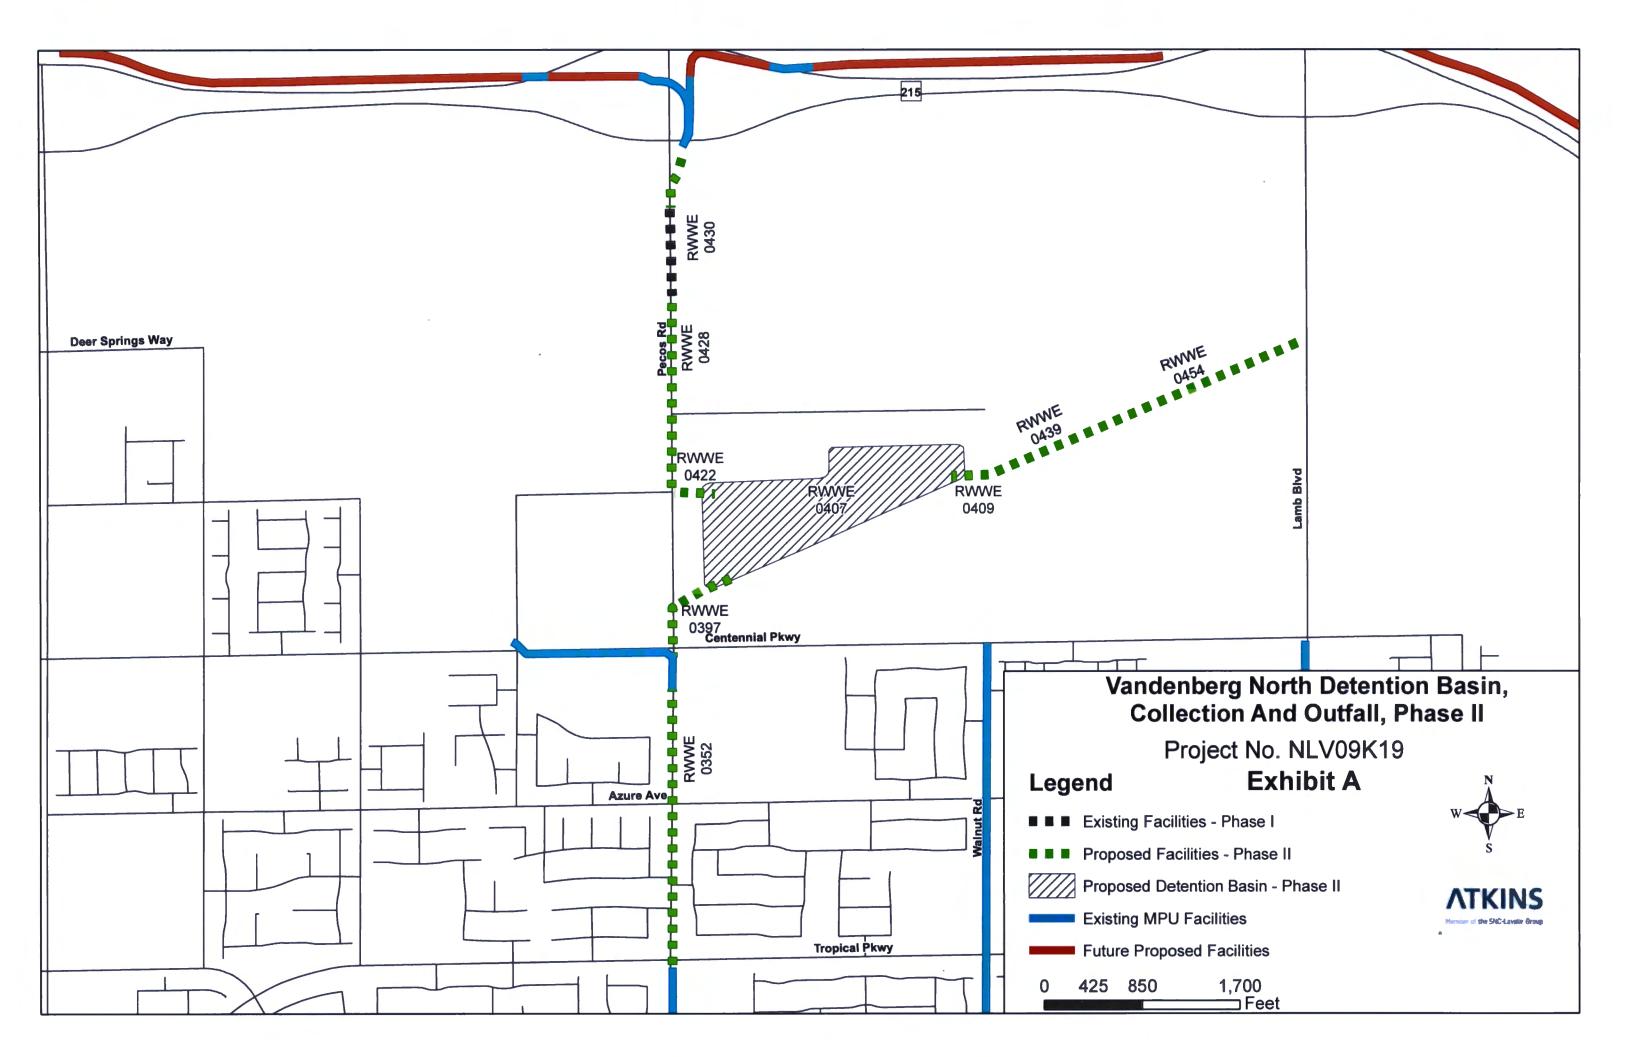

## III. Design and Construction

- 8. Action to approve construction change order no. 6 for Horizon Ridge Detention Basin – City of Henderson (*For possible action*)
- 9. Action to approve the seventh supplemental interlocal contract for design to increase funding for Vandenberg North Detention Basin & Outfall City of North Las Vegas (*For possible action*)
- 10. Vandenberg North Detention Basin, Collection & Outfall, Phase II City of North Las Vegas (For possible action)
  - a. Action to accept the project presentation
  - b. Action to approve the interlocal contract for construction