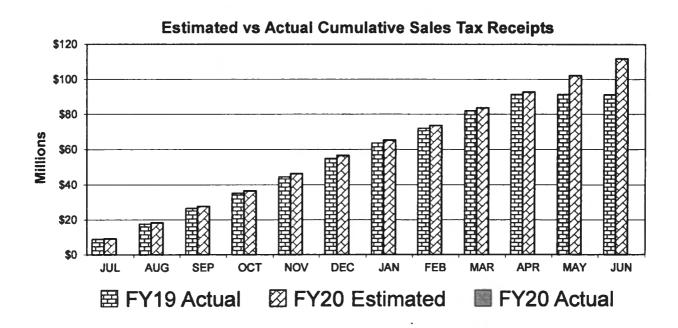

### SALES TAX REVENUE REPORT REGIONAL FLOOD CONTROL DISTRICT FISCAL YEAR 2019-20 MODIFIED ACCRUAL BASIS

| MONTH<br>SALES TAX | 1/4 CENT SALES<br>TAX ESTIMATE | ACTUAL    | DIFFERENCE                            | PERCENT     |
|--------------------|--------------------------------|-----------|---------------------------------------|-------------|
| COLLECTED BY       | (as approved                   | SALES TAX | OVER/(UNDER)                          | • +/- FROM  |
| MERCHANT           | April 11, 2019)                | REVENUES  | ESTIMATE                              | ESTIMATE    |
|                    |                                |           | · · · · · · · · · · · · · · · · · · · | <del></del> |
| JULY               | \$ 9,165,429.12                |           |                                       |             |
| AUGUST             | 9,147,312.43                   |           |                                       |             |
| SEPTEMBER          | 9,351,437.62                   |           |                                       |             |
| OCTOBER            | 8,978,773.95                   |           |                                       |             |
| NOVEMBER           | 9,720,995.41                   |           |                                       |             |
| DECEMBER           | 10,288,967.62                  |           |                                       |             |
| JANUARY            | 8,654,068.05                   |           |                                       |             |
| FEBRUARY           | 8,256,976.72                   |           |                                       |             |
| MARCH              | 10,121,264.69                  |           |                                       |             |
| APRIL              | 9,108,670.68                   |           |                                       |             |
| MAY                | 9,408,410.30                   |           |                                       |             |
| JUNE               | 9,697,693.41                   |           |                                       |             |
| TOTAL:             | \$ 111,900,000,00              | s -       | 5 -                                   | T           |