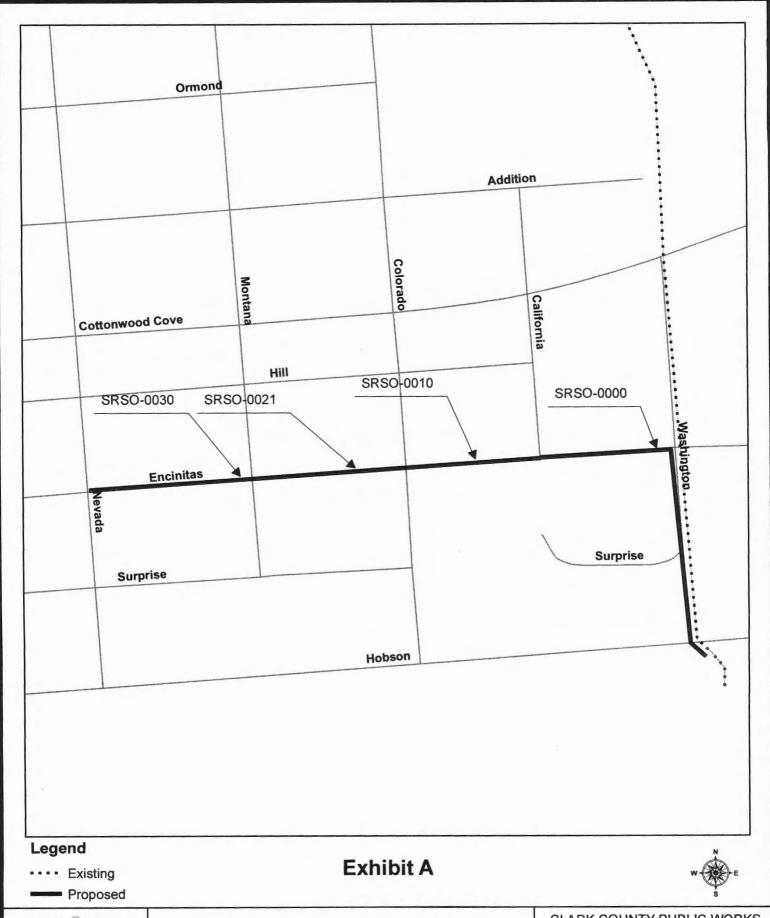

- c. Second Supplemental Searchlight South, Encinitas St. Storm Drain Clark County
- d. First Supplemental Gowan Alexander Road, Rancho Drive to Decatur Boulevard City of Las Vegas
- e. Second Supplemental Gowan Box Canyon Lone Mountain Road City of Las Vegas
- f. Second Supplemental Gowan North El Capitan Branch, Lone Mountain to Ann Road City of Las Vegas
- g. Second Supplemental Cedar Avenue Channel Improvements City of Las Vegas
- h. Third Supplemental Las Vegas Wash, Sloan Channel to Cedar Avenue City of Las Vegas
- i. Second Supplemental Flamingo Boulder Hwy., North, Charleston –
   Boulder Hwy., to Maryland Parkway and Maryland Parkway System –
   City of Las Vegas
- 13. Fifth Street Collector, Centennial Parkway to Deer Springs Way City of North Las Vegas
  - a. Action to approve the first supplemental interlocal contract for construction to increase funding (For possible action)
  - b. Receive a report on the award of bid for construction
- 14. Flamingo Boulder Highway North Boulder Hwy., Sahara to Charleston City of Las Vegas
  - a. Action to approve the first supplemental interlocal contract for construction to increase funding (For possible action)
  - b. Receive a report on the award of bid for construction
- 15. Beltway Detention Basin, Collection and Outfall City of North Las Vegas (For possible action)
  - a. Action to accept the project presentation
  - b. Action to approve the interlocal contract for construction
- 16. Hollywood System, Phase II, Nellis Air Force Base Reach City of North Las Vegas (For possible action)
  - a. Action to accept the project presentation
  - b. Action to approve the interlocal contract for construction