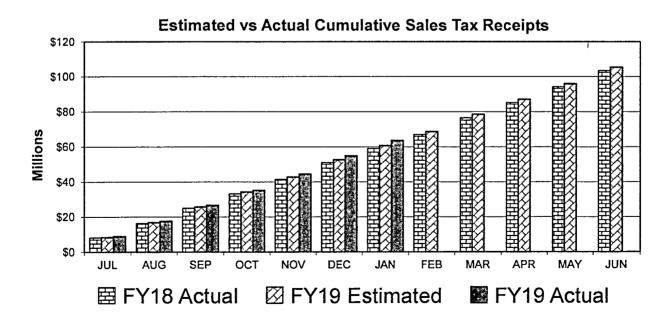

#### SALES TAX REVENUE REPORT REGIONAL FLOOD CONTROL DISTRICT FISCAL YEAR 2018-19 MODIFIED ACCRUAL BASIS

| MONTH<br>SALES TAX<br>COLLECTED BY<br>MERCHANT | 1/4 CENT SALES TAX ESTIMATE (as approved April 12, 2018) |    | ACTUAL<br>SALES TAX<br>REVENUES |   | DIFFERENCE<br>OVER/(UNDER)<br>ESTIMATE | PERCENT<br>+/- FROM<br>ESTIMATE |
|------------------------------------------------|----------------------------------------------------------|----|---------------------------------|---|----------------------------------------|---------------------------------|
| JULY                                           | 8,337,216.43                                             |    | 8,812,912.62                    |   | 475,696.19                             | 5.71%                           |
| AUGUST                                         | 8,503,452.27                                             |    | 8,803,958.07                    |   | 300,505.80                             | 3.53%                           |
| SEPTEMBER                                      | 8,856,367.65                                             |    | 8,991,766.94                    |   | 135,399.29                             | 1.53%                           |
| OCTOBER                                        | 8,501,254.63                                             |    | 8,633,436.49                    |   | 132,181.86                             | 1.55%                           |
| NOVEMBER                                       | 8,610,430.36                                             |    | 9,320,225.70                    |   | 709,795.34                             | 8.24%                           |
| DECEMBER                                       | 9,901,526.75                                             |    | 10,371,886.68                   |   | 470,359.93                             | 4.75%                           |
| JANUARY                                        | 8,053,625.31                                             |    | 8,645,825.21                    |   | 592,199.90                             | 7.35%                           |
| FEBRUARY                                       | 7,802,944.08                                             |    |                                 |   |                                        |                                 |
| MARCH                                          | 9,978,678.81                                             |    |                                 |   |                                        |                                 |
| APRIL                                          | 8,474,253.85                                             |    |                                 |   |                                        |                                 |
| MAY                                            | 8,895,566.19                                             |    |                                 |   |                                        |                                 |
| JUNE                                           | 9,384,683.67                                             |    |                                 |   |                                        |                                 |
|                                                | 1                                                        | 7  |                                 | _ | T                                      | <del></del>                     |
| TOTAL:                                         | \$ 105,300,000.00                                        | \$ | 63,580,011.71                   |   | \$ 2,816,138.31                        | 4.63%                           |