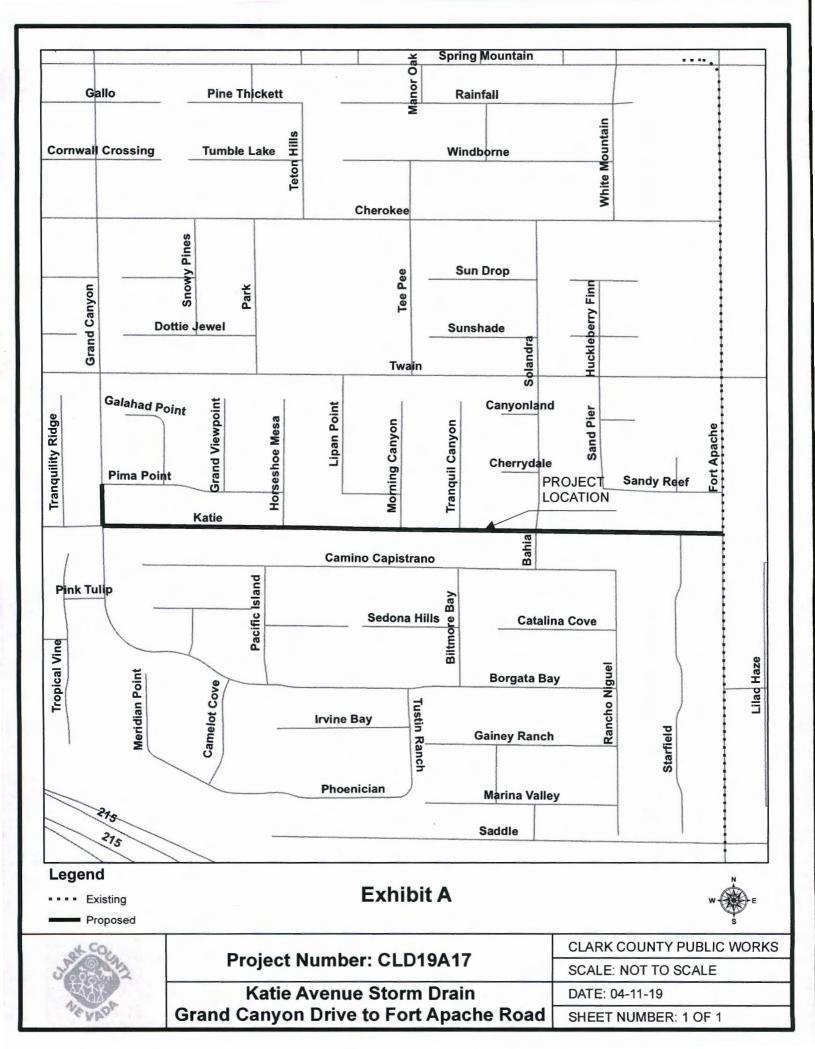

# III. Design and Construction

- 11. Action to approve a request to reallocate funding within the interlocal contract for design for Pittman North Detention Basin and Outfall City of Henderson (For possible action)
- 12. Action to approve the supplemental interlocal contracts for construction and design to extend the project completion date for the following projects (For possible action):
  - a. First Supplemental Duck Creek, Las Vegas Boulevard Clark County
  - b. Second Supplemental Local Drainage Improvements for Katie Avenue Storm Drain Clark County