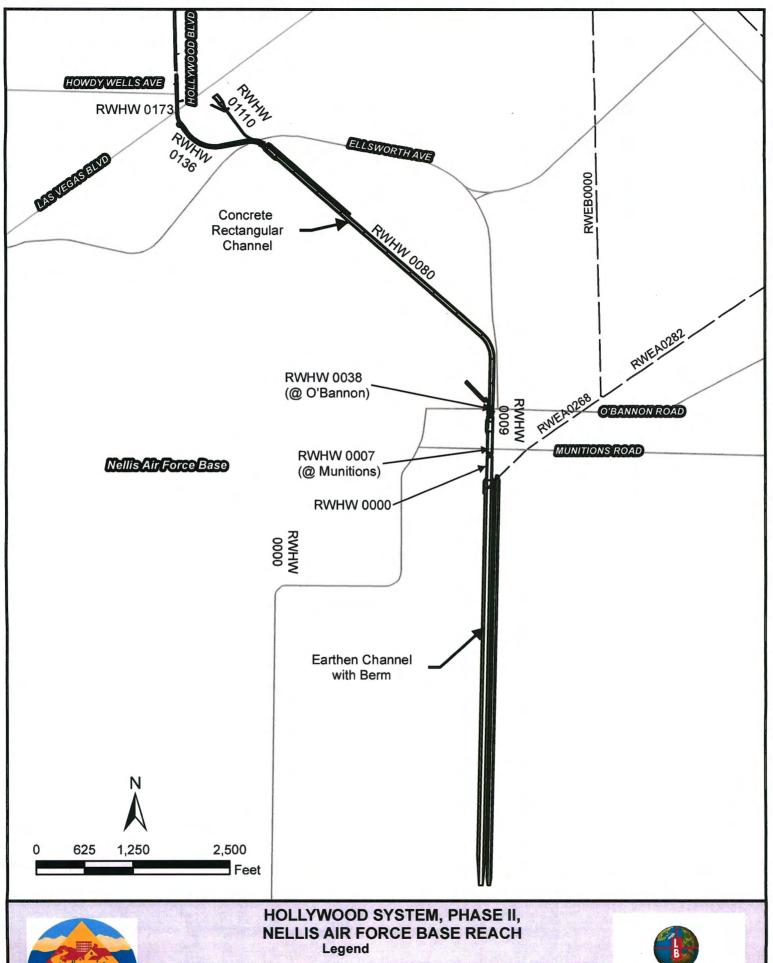

- c. Second Supplemental Searchlight South, Encinitas St. Storm Drain Clark County
- d. First Supplemental Gowan Alexander Road, Rancho Drive to Decatur Boulevard City of Las Vegas
- e. Second Supplemental Gowan Box Canyon Lone Mountain Road City of Las Vegas
- f. Second Supplemental Gowan North El Capitan Branch, Lone Mountain to Ann Road City of Las Vegas
- g. Second Supplemental Cedar Avenue Channel Improvements City of Las Vegas
- h. Third Supplemental Las Vegas Wash, Sloan Channel to Cedar Avenue City of Las Vegas
- i. Second Supplemental Flamingo Boulder Hwy., North, Charleston –
   Boulder Hwy., to Maryland Parkway and Maryland Parkway System –
   City of Las Vegas
- 13. Fifth Street Collector, Centennial Parkway to Deer Springs Way City of North Las Vegas
  - a. Action to approve the first supplemental interlocal contract for construction to increase funding (For possible action)
  - b. Receive a report on the award of bid for construction
- 14. Flamingo Boulder Highway North Boulder Hwy., Sahara to Charleston City of Las Vegas
  - a. Action to approve the first supplemental interlocal contract for construction to increase funding (For possible action)
  - b. Receive a report on the award of bid for construction
- 15. Beltway Detention Basin, Collection and Outfall City of North Las Vegas (For possible action)
  - a. Action to accept the project presentation
  - b. Action to approve the interlocal contract for construction
- 16. Hollywood System, Phase II, Nellis Air Force Base Reach City of North Las Vegas (For possible action)
  - a. Action to accept the project presentation
  - b. Action to approve the interlocal contract for construction