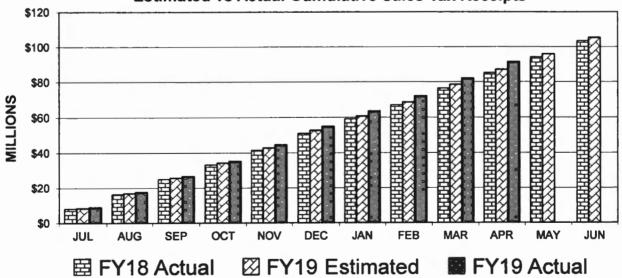

#### SALES TAX REVENUE REPORT REGIONAL FLOOD CONTROL DISTRICT FISCAL YEAR 2018-19 MODIFIED ACCRUAL BASIS

| MONTH<br>SALES TAX<br>COLLECTED BY<br>MERCHANT | 1/4 CENT SALES TAX ESTIMATE (as approved April 12, 2018) | ACTUAL<br>SALES TAX<br>REVENUES | DIFFERENCE<br>OVER/(UNDER)<br>ESTIMATE | PERCENT<br>+/- FROM<br>ESTIMATE |
|------------------------------------------------|----------------------------------------------------------|---------------------------------|----------------------------------------|---------------------------------|
| JULY                                           | \$ 8,337,216.43                                          | \$ 8,812,912.62                 | \$ 475,696.19                          | 5.71%                           |
| AUGUST                                         | 8,503,452.27                                             | 8,803,958.07                    | 300,505.80                             | 3.53%                           |
| SEPTEMBER                                      | 8,856,367.65                                             | 8,991,766.94                    | 135,399.29                             | 1.53%                           |
| OCTOBER                                        | 8,501,254.63                                             | 8,633,436.49                    | 132,181.86                             | 1.55%                           |
| NOVEMBER                                       | 8,610,430.36                                             | 9,320,225.70                    | 709,795.34                             | 8.24%                           |
| DECEMBER                                       | 9,901,526.75                                             | 10,371,886.68                   | 470,359.93                             | 4.75%                           |
| JANUARY                                        | 8,053,625.31                                             | 8,645,825.21                    | 592,199.90                             | 7.35%                           |
| FEBRUARY                                       | 7,802,944.08                                             | 8,395,602.01                    | 592,657.93                             | 7.60%                           |
| MARCH                                          | 9,978,678.81                                             | 10,073,740.52                   | 95,061.71                              | 0.95%                           |
| APRIL                                          | 8,474,253.85                                             | 9,343,520.07                    | 869,266.22                             | 10.26%                          |
| MAY                                            | 8,895,566.19                                             |                                 |                                        |                                 |
| JUNE                                           | 9,384,683.67                                             |                                 |                                        |                                 |
| TOTAL:                                         | \$ 105,300,000.00                                        | \$ 91,392,874.31                | \$ 4,373,124.17                        | 5.03%                           |

# **Estimated vs Actual Cumulative Sales Tax Receipts**