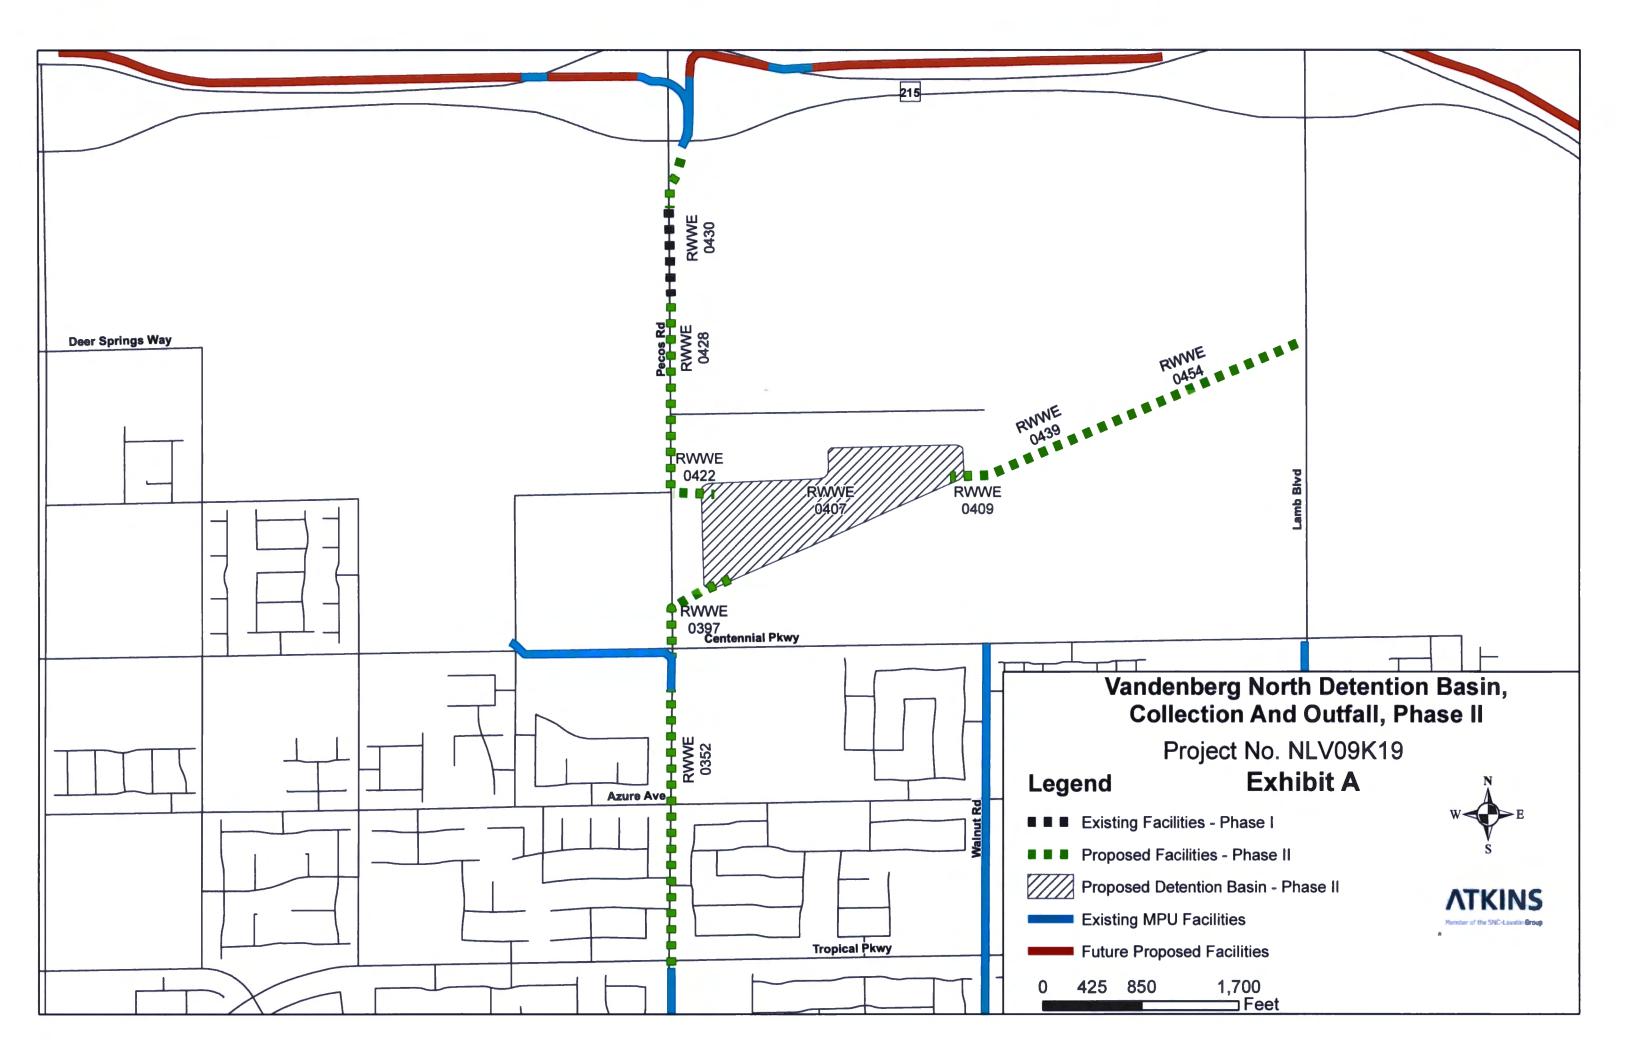

#### III. Design and Construction

- 8. Action to approve construction change order no. 6 for Horizon Ridge Detention Basin City of Henderson (For possible action)
- 9. Action to approve the seventh supplemental interlocal contract for design to increase funding for Vandenberg North Detention Basin & Outfall City of North Las Vegas (For possible action)
- 10. Vandenberg North Detention Basin, Collection & Outfall, Phase II City of North Las Vegas (For possible action)
  - a. Action to accept the project presentation
  - b. Action to approve the interlocal contract for construction