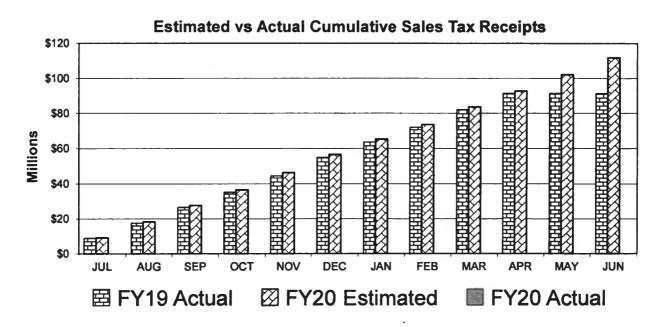

# **Estimated vs Actual Cumulative Sales Tax Receipts**

#### SALES TAX REVENUE REPORT REGIONAL FLOOD CONTROL DISTRICT FISCAL YEAR 2019-20 MODIFIED ACCRUAL BASIS

| TOTAL:                | \$ 111,900,000.00               | \$ -                  | \$ -                       |                        |
|-----------------------|---------------------------------|-----------------------|----------------------------|------------------------|
| 0014L                 | 9,097,090.41                    |                       |                            |                        |
| JUNE                  | 9,697,693.41                    |                       |                            |                        |
| MAY                   | 9,408,410.30                    |                       |                            |                        |
| APRIL                 | 9,108,670.68                    |                       |                            |                        |
| MARCH                 | 10,121,264.69                   |                       |                            |                        |
| FEBRUARY              | 8,256,976.72                    |                       |                            |                        |
| JANUARY               | 8,654,068.05                    |                       |                            |                        |
| DECEMBER              | 10,288,967.62                   |                       |                            |                        |
| NOVEMBER              | 9,720,995.41                    |                       |                            |                        |
| OCTOBER               | 8,978,773.95                    |                       |                            |                        |
| SEPTEMBER             | 9,351,437.62                    |                       |                            | i                      |
| AUGUST                | 9,147,312.43                    |                       |                            |                        |
| JULY                  | \$ 9,165,429.12                 |                       |                            |                        |
| WEROTANT              | April 11, 2019)                 | REVENUES              | LOTIMATE                   | 1 ESTIMATE             |
| COLLECTED BY MERCHANT | (as approved<br>April 11, 2019) | SALES TAX<br>REVENUES | OVER/(UNDER)  <br>ESTIMATE | · +/- FROM<br>ESTIMATE |
| SALES TAX             | TAX ESTIMATE                    | ACTUAL                | DIFFERENCE                 | PERCENT                |
| MONTH                 | 1/4 CENT SALES                  |                       |                            | T                      |