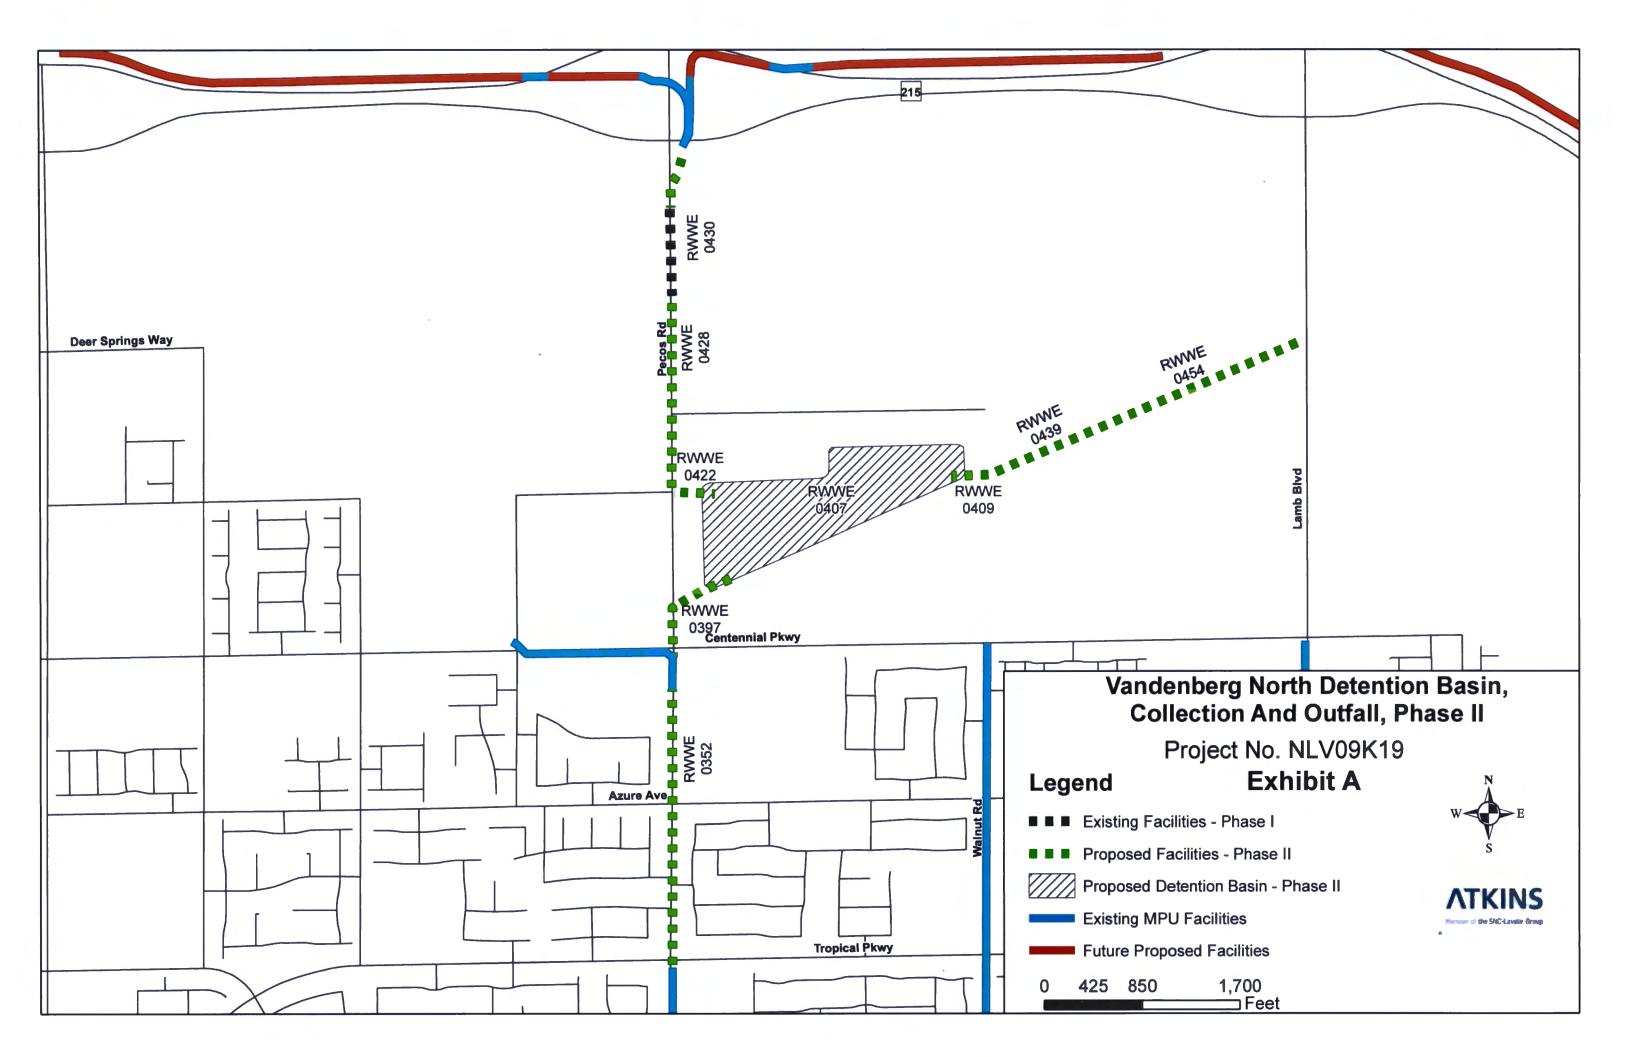

#### III. Design and Construction

- 8. Action to approve construction change order no. 6 for Horizon Ridge Detention Basin City of Henderson (For possible action)
- 9. Action to approve the seventh supplemental interlocal contract for design to increase funding for Vandenberg North Detention Basin & Outfall City of North Las Vegas (For possible action)
- 10. Vandenberg North Detention Basin, Collection & Outfall, Phase II City of North Las Vegas (For possible action)
  - a. Action to accept the project presentation
  - b. Action to approve the interlocal contract for construction