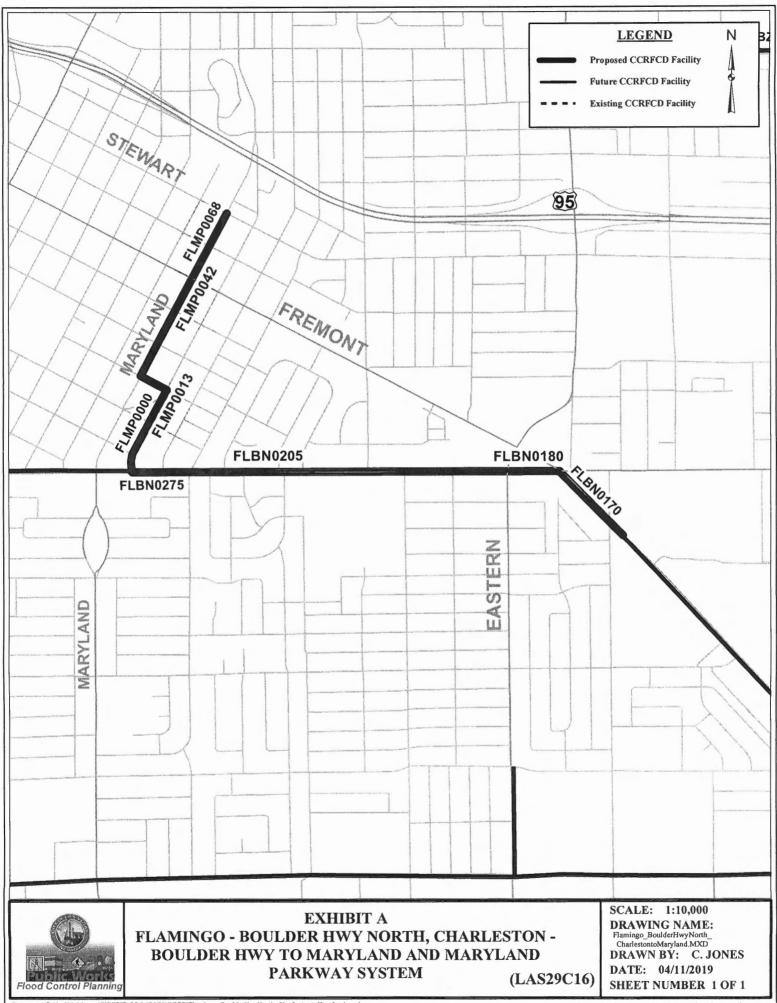

- c. Second Supplemental Searchlight South, Encinitas St. Storm Drain Clark County
- d. First Supplemental Gowan Alexander Road, Rancho Drive to Decatur Boulevard City of Las Vegas
- e. Second Supplemental Gowan Box Canyon Lone Mountain Road City of Las Vegas
- f. Second Supplemental Gowan North El Capitan Branch, Lone Mountain to Ann Road City of Las Vegas
- g. Second Supplemental Cedar Avenue Channel Improvements City of Las Vegas
- h. Third Supplemental Las Vegas Wash, Sloan Channel to Cedar Avenue City of Las Vegas
- i. Second Supplemental Flamingo Boulder Hwy., North, Charleston –
   Boulder Hwy., to Maryland Parkway and Maryland Parkway System –
   City of Las Vegas
- 13. Fifth Street Collector, Centennial Parkway to Deer Springs Way City of North Las Vegas
  - a. Action to approve the first supplemental interlocal contract for construction to increase funding (For possible action)
  - b. Receive a report on the award of bid for construction
- 14. Flamingo Boulder Highway North Boulder Hwy., Sahara to Charleston City of Las Vegas
  - a. Action to approve the first supplemental interlocal contract for construction to increase funding (For possible action)
  - b. Receive a report on the award of bid for construction
- 15. Beltway Detention Basin, Collection and Outfall City of North Las Vegas (For possible action)
  - a. Action to accept the project presentation
  - b. Action to approve the interlocal contract for construction
- 16. Hollywood System, Phase II, Nellis Air Force Base Reach City of North Las Vegas (For possible action)
  - a. Action to accept the project presentation
  - b. Action to approve the interlocal contract for construction