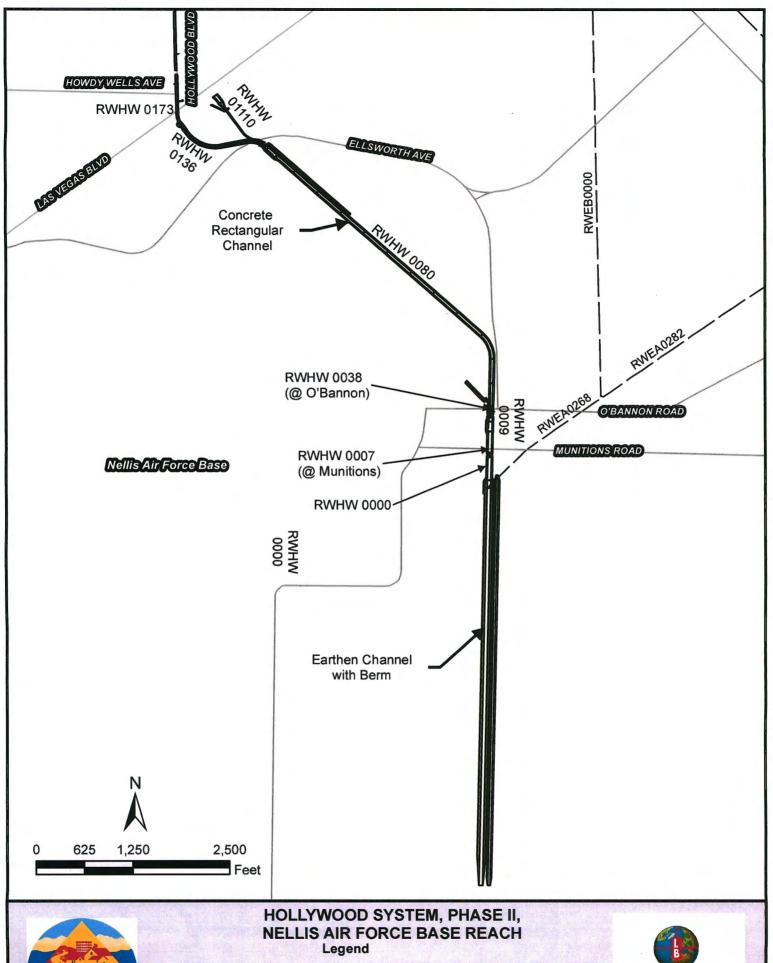

Ronald Newell, Chairman, Clark County

Bill Starmer, City of Las Vegas
Kyle Stephens, City of Las Vegas
Jason Gross, City of Boulder City
Ed Uehling, Clark County
Larry Schultz, Clark County
Norman Ashford, City of Mesquite