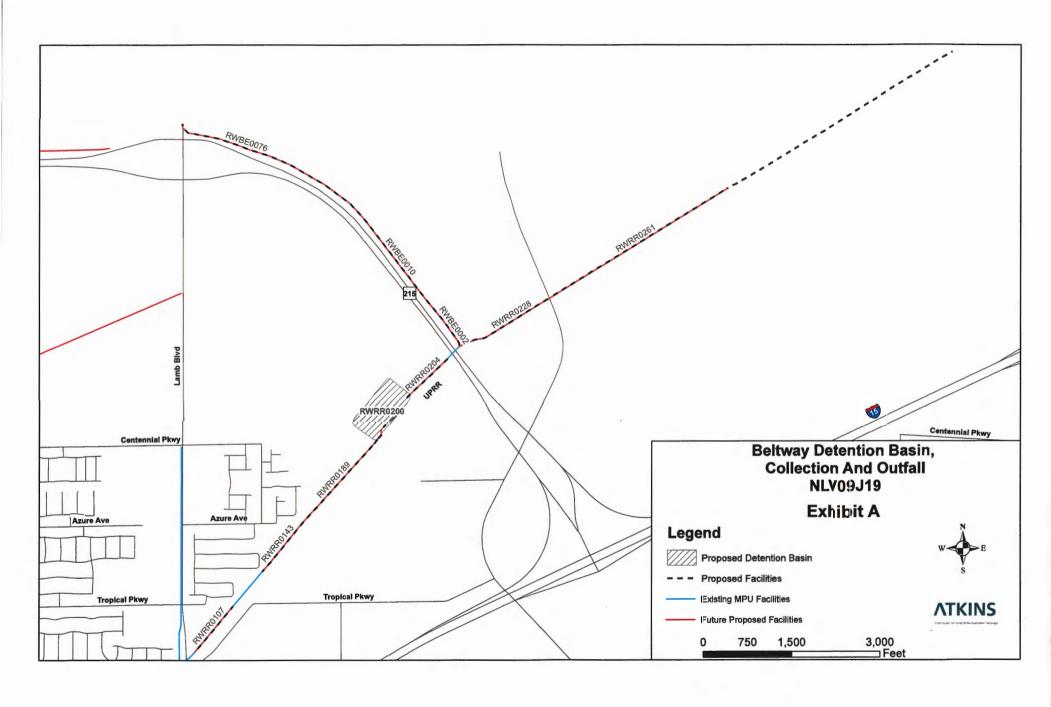

- c. Second Supplemental Searchlight South, Encinitas St. Storm Drain Clark County
- d. First Supplemental Gowan Alexander Road, Rancho Drive to Decatur Boulevard City of Las Vegas
- e. Second Supplemental Gowan Box Canyon Lone Mountain Road City of Las Vegas
- f. Second Supplemental Gowan North El Capitan Branch, Lone Mountain to Ann Road City of Las Vegas
- g. Second Supplemental Cedar Avenue Channel Improvements City of Las Vegas
- h. Third Supplemental Las Vegas Wash, Sloan Channel to Cedar Avenue City of Las Vegas
- i. Second Supplemental Flamingo Boulder Hwy., North, Charleston –
   Boulder Hwy., to Maryland Parkway and Maryland Parkway System –
   City of Las Vegas
- 13. Fifth Street Collector, Centennial Parkway to Deer Springs Way City of North Las Vegas
  - a. Action to approve the first supplemental interlocal contract for construction to increase funding (For possible action)
  - b. Receive a report on the award of bid for construction
- 14. Flamingo Boulder Highway North Boulder Hwy., Sahara to Charleston City of Las Vegas
  - a. Action to approve the first supplemental interlocal contract for construction to increase funding (For possible action)
  - b. Receive a report on the award of bid for construction
- 15. Beltway Detention Basin, Collection and Outfall City of North Las Vegas (For possible action)
  - a. Action to accept the project presentation
  - b. Action to approve the interlocal contract for construction
- 16. Hollywood System, Phase II, Nellis Air Force Base Reach City of North Las Vegas (For possible action)
  - a. Action to accept the project presentation
  - b. Action to approve the interlocal contract for construction