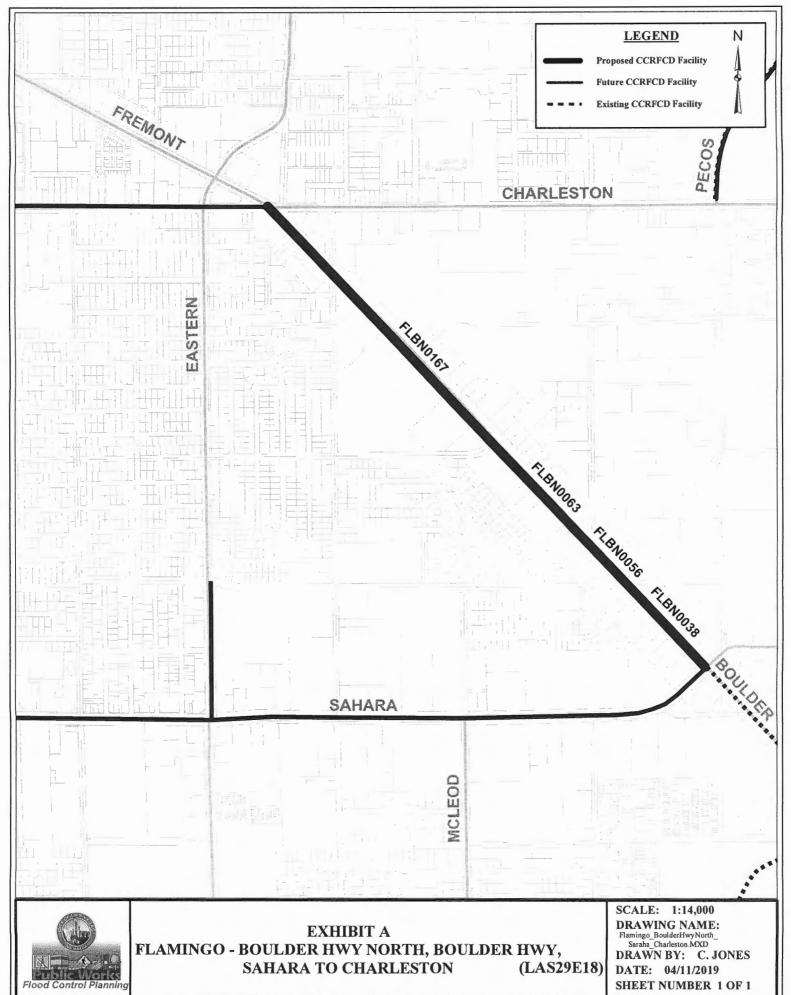

- c. Second Supplemental Searchlight South, Encinitas St. Storm Drain Clark County
- d. First Supplemental Gowan Alexander Road, Rancho Drive to Decatur Boulevard City of Las Vegas
- e. Second Supplemental Gowan Box Canyon Lone Mountain Road City of Las Vegas
- f. Second Supplemental Gowan North El Capitan Branch, Lone Mountain to Ann Road City of Las Vegas
- g. Second Supplemental Cedar Avenue Channel Improvements City of Las Vegas
- h. Third Supplemental Las Vegas Wash, Sloan Channel to Cedar Avenue City of Las Vegas
- i. Second Supplemental Flamingo Boulder Hwy., North, Charleston –
   Boulder Hwy., to Maryland Parkway and Maryland Parkway System –
   City of Las Vegas
- 13. Fifth Street Collector, Centennial Parkway to Deer Springs Way City of North Las Vegas
  - a. Action to approve the first supplemental interlocal contract for construction to increase funding (For possible action)
  - b. Receive a report on the award of bid for construction
- 14. Flamingo Boulder Highway North Boulder Hwy., Sahara to Charleston City of Las Vegas
  - a. Action to approve the first supplemental interlocal contract for construction to increase funding (For possible action)
  - b. Receive a report on the award of bid for construction
- 15. Beltway Detention Basin, Collection and Outfall City of North Las Vegas (For possible action)
  - a. Action to accept the project presentation
  - b. Action to approve the interlocal contract for construction
- 16. Hollywood System, Phase II, Nellis Air Force Base Reach City of North Las Vegas (For possible action)
  - a. Action to accept the project presentation
  - b. Action to approve the interlocal contract for construction