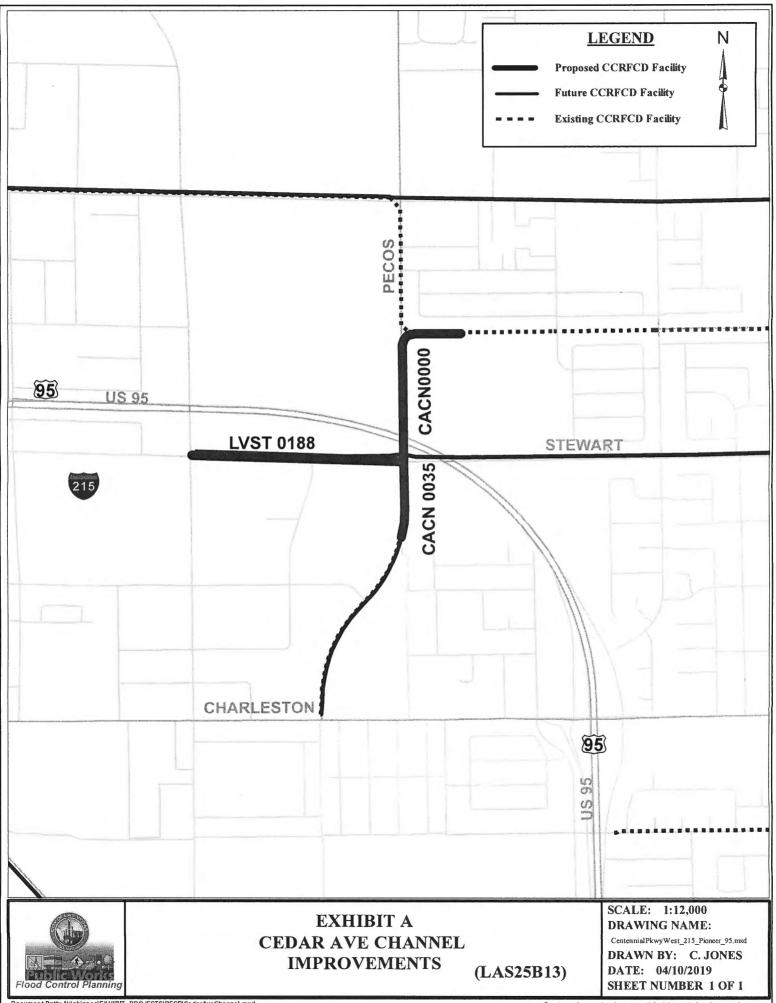

- c. Second Supplemental Searchlight South, Encinitas St. Storm Drain Clark County
- d. First Supplemental Gowan Alexander Road, Rancho Drive to Decatur Boulevard City of Las Vegas
- e. Second Supplemental Gowan Box Canyon Lone Mountain Road City of Las Vegas
- f. Second Supplemental Gowan North El Capitan Branch, Lone Mountain to Ann Road City of Las Vegas
- g. Second Supplemental Cedar Avenue Channel Improvements City of Las Vegas
- h. Third Supplemental Las Vegas Wash, Sloan Channel to Cedar Avenue City of Las Vegas
- i. Second Supplemental Flamingo Boulder Hwy., North, Charleston –
   Boulder Hwy., to Maryland Parkway and Maryland Parkway System –
   City of Las Vegas
- 13. Fifth Street Collector, Centennial Parkway to Deer Springs Way City of North Las Vegas
  - a. Action to approve the first supplemental interlocal contract for construction to increase funding (For possible action)
  - b. Receive a report on the award of bid for construction
- 14. Flamingo Boulder Highway North Boulder Hwy., Sahara to Charleston City of Las Vegas
  - a. Action to approve the first supplemental interlocal contract for construction to increase funding (For possible action)
  - b. Receive a report on the award of bid for construction
- 15. Beltway Detention Basin, Collection and Outfall City of North Las Vegas (For possible action)
  - a. Action to accept the project presentation
  - b. Action to approve the interlocal contract for construction
- 16. Hollywood System, Phase II, Nellis Air Force Base Reach City of North Las Vegas (For possible action)
  - a. Action to accept the project presentation
  - b. Action to approve the interlocal contract for construction