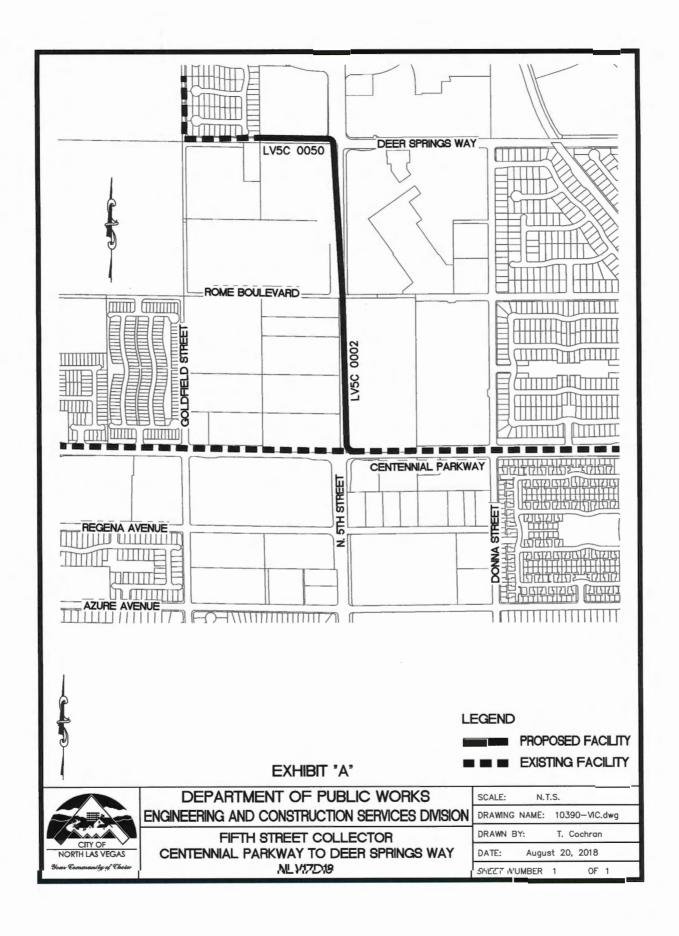

- c. Second Supplemental Searchlight South, Encinitas St. Storm Drain Clark County
- d. First Supplemental Gowan Alexander Road, Rancho Drive to Decatur Boulevard City of Las Vegas
- e. Second Supplemental Gowan Box Canyon Lone Mountain Road City of Las Vegas
- f. Second Supplemental Gowan North El Capitan Branch, Lone Mountain to Ann Road City of Las Vegas
- g. Second Supplemental Cedar Avenue Channel Improvements City of Las Vegas
- h. Third Supplemental Las Vegas Wash, Sloan Channel to Cedar Avenue City of Las Vegas
- i. Second Supplemental Flamingo Boulder Hwy., North, Charleston –
   Boulder Hwy., to Maryland Parkway and Maryland Parkway System –
   City of Las Vegas
- 13. Fifth Street Collector, Centennial Parkway to Deer Springs Way City of North Las Vegas
  - a. Action to approve the first supplemental interlocal contract for construction to increase funding (For possible action)
  - b. Receive a report on the award of bid for construction
- 14. Flamingo Boulder Highway North Boulder Hwy., Sahara to Charleston City of Las Vegas
  - a. Action to approve the first supplemental interlocal contract for construction to increase funding (For possible action)
  - b. Receive a report on the award of bid for construction
- 15. Beltway Detention Basin, Collection and Outfall City of North Las Vegas (For possible action)
  - a. Action to accept the project presentation
  - b. Action to approve the interlocal contract for construction
- 16. Hollywood System, Phase II, Nellis Air Force Base Reach City of North Las Vegas (For possible action)
  - a. Action to accept the project presentation
  - b. Action to approve the interlocal contract for construction