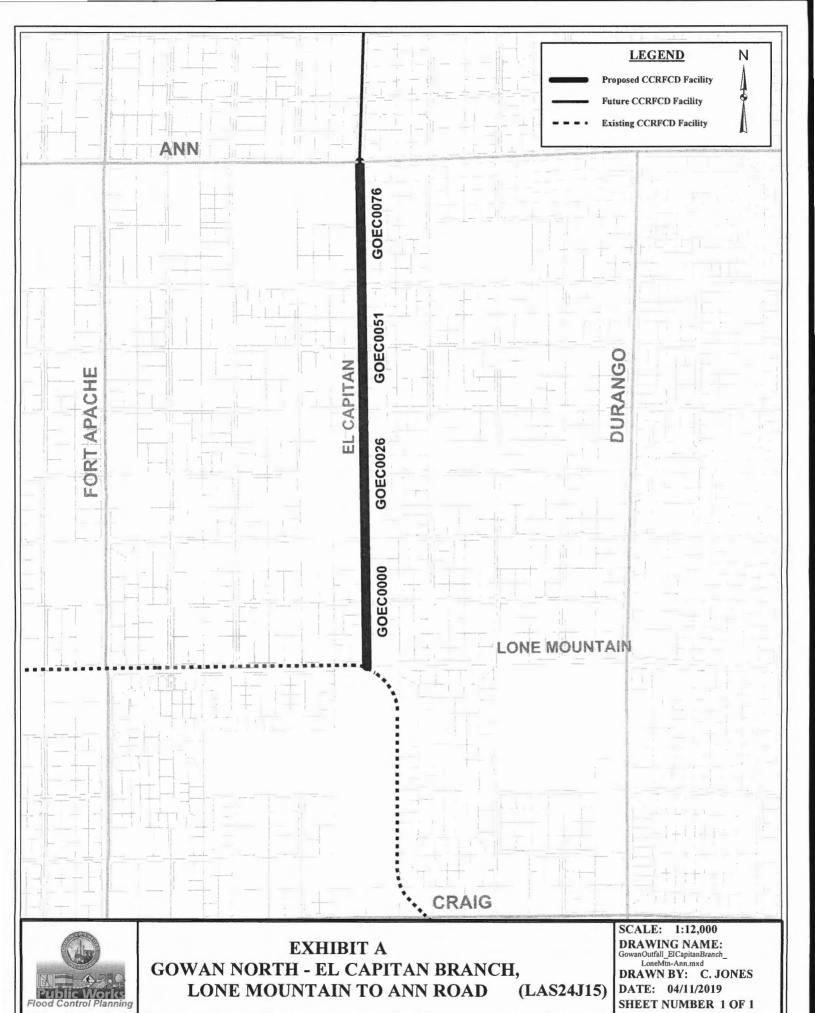

- c. Second Supplemental Searchlight South, Encinitas St. Storm Drain Clark County
- d. First Supplemental Gowan Alexander Road, Rancho Drive to Decatur Boulevard City of Las Vegas
- e. Second Supplemental Gowan Box Canyon Lone Mountain Road City of Las Vegas
- f. Second Supplemental Gowan North El Capitan Branch, Lone Mountain to Ann Road City of Las Vegas
- g. Second Supplemental Cedar Avenue Channel Improvements City of Las Vegas
- h. Third Supplemental Las Vegas Wash, Sloan Channel to Cedar Avenue City of Las Vegas
- i. Second Supplemental Flamingo Boulder Hwy., North, Charleston –
   Boulder Hwy., to Maryland Parkway and Maryland Parkway System –
   City of Las Vegas
- 13. Fifth Street Collector, Centennial Parkway to Deer Springs Way City of North Las Vegas
  - a. Action to approve the first supplemental interlocal contract for construction to increase funding (For possible action)
  - b. Receive a report on the award of bid for construction
- 14. Flamingo Boulder Highway North Boulder Hwy., Sahara to Charleston City of Las Vegas
  - a. Action to approve the first supplemental interlocal contract for construction to increase funding (For possible action)
  - b. Receive a report on the award of bid for construction
- 15. Beltway Detention Basin, Collection and Outfall City of North Las Vegas (For possible action)
  - a. Action to accept the project presentation
  - b. Action to approve the interlocal contract for construction
- 16. Hollywood System, Phase II, Nellis Air Force Base Reach City of North Las Vegas (For possible action)
  - a. Action to accept the project presentation
  - b. Action to approve the interlocal contract for construction