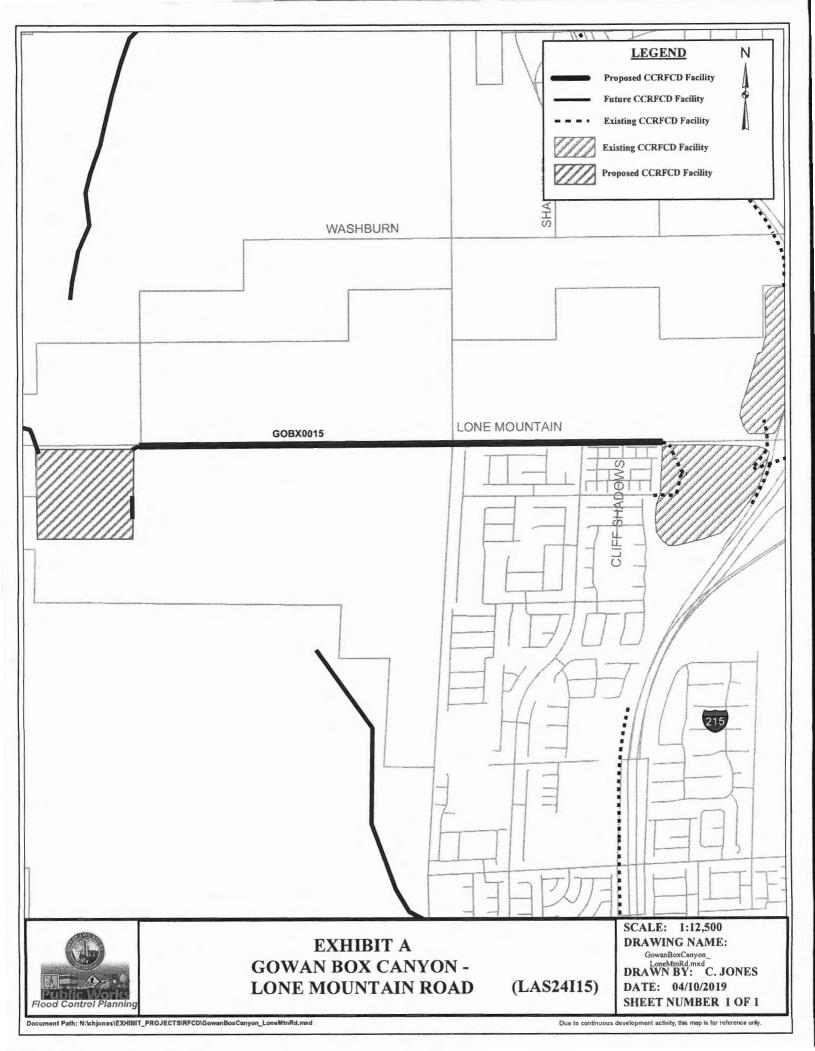

- c. Second Supplemental Searchlight South, Encinitas St. Storm Drain Clark County
- d. First Supplemental Gowan Alexander Road, Rancho Drive to Decatur Boulevard City of Las Vegas
- e. Second Supplemental Gowan Box Canyon Lone Mountain Road City of Las Vegas
- f. Second Supplemental Gowan North El Capitan Branch, Lone Mountain to Ann Road City of Las Vegas
- g. Second Supplemental Cedar Avenue Channel Improvements City of Las Vegas
- h. Third Supplemental Las Vegas Wash, Sloan Channel to Cedar Avenue City of Las Vegas
- i. Second Supplemental Flamingo Boulder Hwy., North, Charleston –
   Boulder Hwy., to Maryland Parkway and Maryland Parkway System –
   City of Las Vegas
- 13. Fifth Street Collector, Centennial Parkway to Deer Springs Way City of North Las Vegas
  - a. Action to approve the first supplemental interlocal contract for construction to increase funding (For possible action)
  - b. Receive a report on the award of bid for construction
- 14. Flamingo Boulder Highway North Boulder Hwy., Sahara to Charleston City of Las Vegas
  - a. Action to approve the first supplemental interlocal contract for construction to increase funding (For possible action)
  - b. Receive a report on the award of bid for construction
- 15. Beltway Detention Basin, Collection and Outfall City of North Las Vegas (For possible action)
  - a. Action to accept the project presentation
  - b. Action to approve the interlocal contract for construction
- 16. Hollywood System, Phase II, Nellis Air Force Base Reach City of North Las Vegas (For possible action)
  - a. Action to accept the project presentation
  - b. Action to approve the interlocal contract for construction