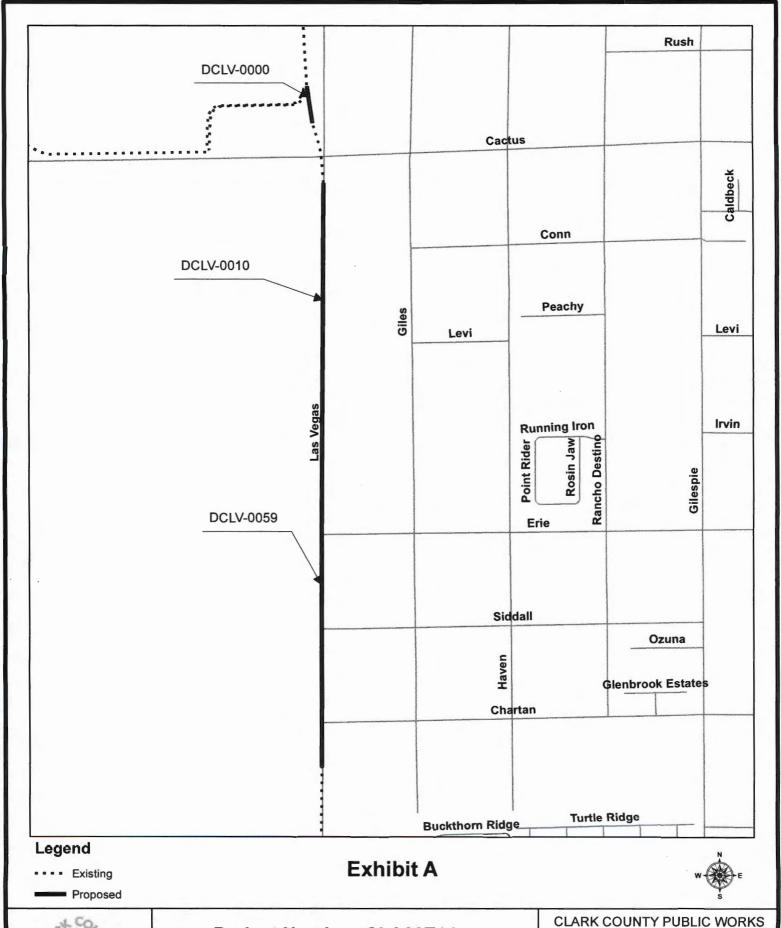

## III. Design and Construction

- 11. Action to approve a request to reallocate funding within the interlocal contract for design for Pittman North Detention Basin and Outfall City of Henderson (For possible action)
- 12. Action to approve the supplemental interlocal contracts for construction and design to extend the project completion date for the following projects (For possible action):
  - a. First Supplemental Duck Creek, Las Vegas Boulevard Clark County
  - b. Second Supplemental Local Drainage Improvements for Katie Avenue Storm Drain Clark County