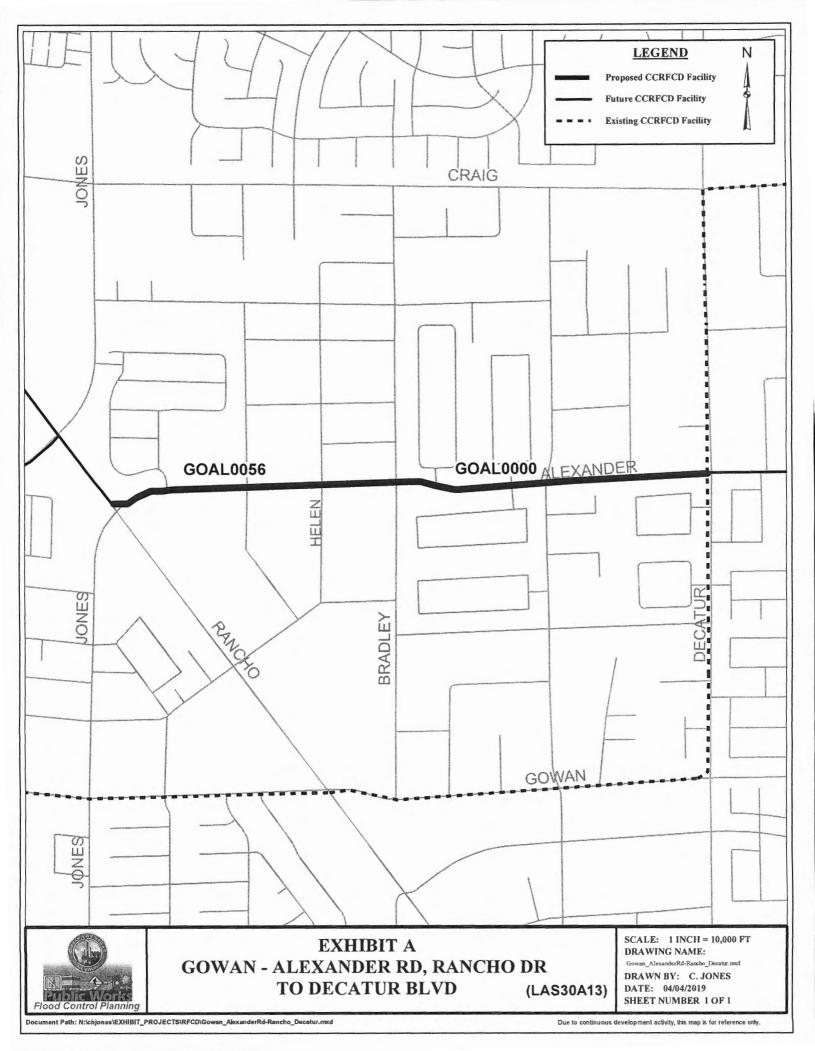

- c. Second Supplemental Searchlight South, Encinitas St. Storm Drain Clark County
- d. First Supplemental Gowan Alexander Road, Rancho Drive to Decatur Boulevard City of Las Vegas
- e. Second Supplemental Gowan Box Canyon Lone Mountain Road City of Las Vegas
- f. Second Supplemental Gowan North El Capitan Branch, Lone Mountain to Ann Road City of Las Vegas
- g. Second Supplemental Cedar Avenue Channel Improvements City of Las Vegas
- h. Third Supplemental Las Vegas Wash, Sloan Channel to Cedar Avenue City of Las Vegas
- i. Second Supplemental Flamingo Boulder Hwy., North, Charleston –
   Boulder Hwy., to Maryland Parkway and Maryland Parkway System –
   City of Las Vegas
- 13. Fifth Street Collector, Centennial Parkway to Deer Springs Way City of North Las Vegas
  - a. Action to approve the first supplemental interlocal contract for construction to increase funding (For possible action)
  - b. Receive a report on the award of bid for construction
- 14. Flamingo Boulder Highway North Boulder Hwy., Sahara to Charleston City of Las Vegas
  - a. Action to approve the first supplemental interlocal contract for construction to increase funding (For possible action)
  - b. Receive a report on the award of bid for construction
- 15. Beltway Detention Basin, Collection and Outfall City of North Las Vegas (For possible action)
  - a. Action to accept the project presentation
  - b. Action to approve the interlocal contract for construction
- 16. Hollywood System, Phase II, Nellis Air Force Base Reach City of North Las Vegas (For possible action)
  - a. Action to accept the project presentation
  - b. Action to approve the interlocal contract for construction