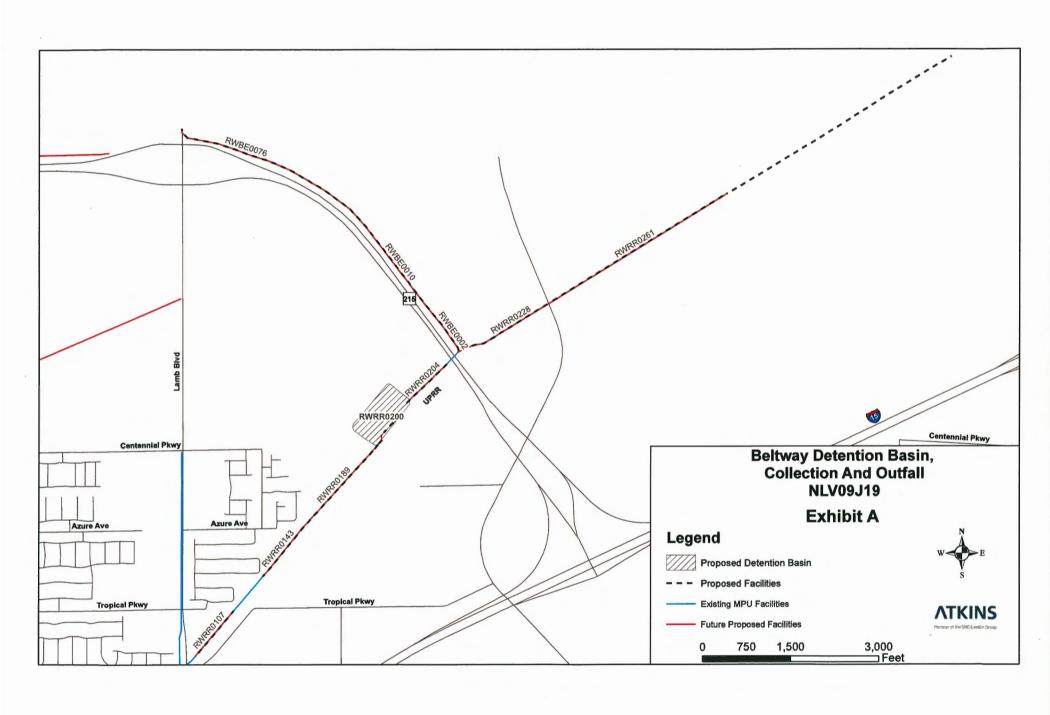

- c. Second Supplemental Searchlight South, Encinitas St. Storm Drain Clark County
- d. First Supplemental Gowan Alexander Road, Rancho Drive to Decatur Boulevard City of Las Vegas
- e. Second Supplemental Gowan Box Canyon Lone Mountain Road City of Las Vegas
- f. Second Supplemental Gowan North El Capitan Branch, Lone Mountain to Ann Road City of Las Vegas
- g. Second Supplemental Cedar Avenue Channel Improvements City of Las Vegas
- h. Third Supplemental Las Vegas Wash, Sloan Channel to Cedar Avenue City of Las Vegas
- i. Second Supplemental Flamingo Boulder Hwy., North, Charleston –
   Boulder Hwy., to Maryland Parkway and Maryland Parkway System –
   City of Las Vegas
- 13. Fifth Street Collector, Centennial Parkway to Deer Springs Way City of North Las Vegas
  - a. Action to approve the first supplemental interlocal contract for construction to increase funding (For possible action)
  - b. Receive a report on the award of bid for construction
- 14. Flamingo Boulder Highway North Boulder Hwy., Sahara to Charleston City of Las Vegas
  - a. Action to approve the first supplemental interlocal contract for construction to increase funding (For possible action)
  - b. Receive a report on the award of bid for construction
- 15. Beltway Detention Basin, Collection and Outfall City of North Las Vegas (For possible action)
  - a. Action to accept the project presentation
  - b. Action to approve the interlocal contract for construction
- 16. Hollywood System, Phase II, Nellis Air Force Base Reach City of North Las Vegas (For possible action)
  - a. Action to accept the project presentation
  - b. Action to approve the interlocal contract for construction