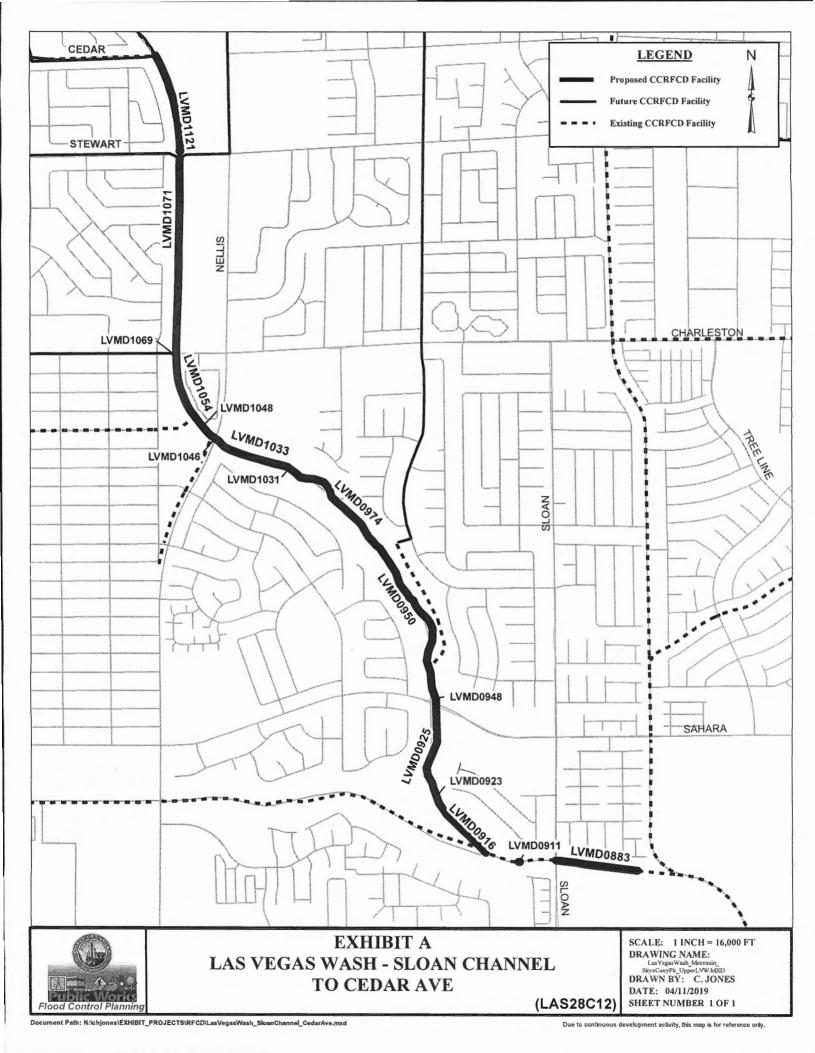

- c. Second Supplemental Searchlight South, Encinitas St. Storm Drain Clark County
- d. First Supplemental Gowan Alexander Road, Rancho Drive to Decatur Boulevard City of Las Vegas
- e. Second Supplemental Gowan Box Canyon Lone Mountain Road City of Las Vegas
- f. Second Supplemental Gowan North El Capitan Branch, Lone Mountain to Ann Road City of Las Vegas
- g. Second Supplemental Cedar Avenue Channel Improvements City of Las Vegas
- h. Third Supplemental Las Vegas Wash, Sloan Channel to Cedar Avenue City of Las Vegas
- i. Second Supplemental Flamingo Boulder Hwy., North, Charleston –
   Boulder Hwy., to Maryland Parkway and Maryland Parkway System –
   City of Las Vegas
- 13. Fifth Street Collector, Centennial Parkway to Deer Springs Way City of North Las Vegas
  - a. Action to approve the first supplemental interlocal contract for construction to increase funding (For possible action)
  - b. Receive a report on the award of bid for construction
- 14. Flamingo Boulder Highway North Boulder Hwy., Sahara to Charleston City of Las Vegas
  - a. Action to approve the first supplemental interlocal contract for construction to increase funding (For possible action)
  - b. Receive a report on the award of bid for construction
- 15. Beltway Detention Basin, Collection and Outfall City of North Las Vegas (For possible action)
  - a. Action to accept the project presentation
  - b. Action to approve the interlocal contract for construction
- 16. Hollywood System, Phase II, Nellis Air Force Base Reach City of North Las Vegas (For possible action)
  - a. Action to accept the project presentation
  - b. Action to approve the interlocal contract for construction