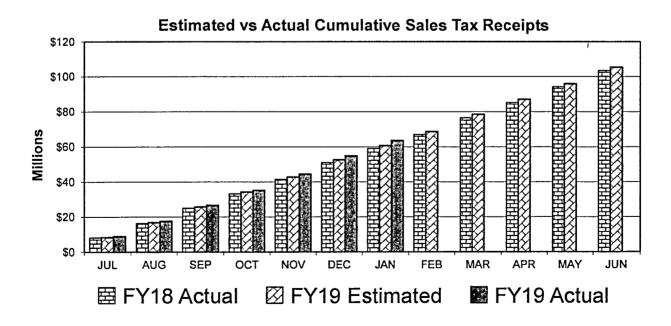

### SALES TAX REVENUE REPORT REGIONAL FLOOD CONTROL DISTRICT FISCAL YEAR 2018-19 MODIFIED ACCRUAL BASIS

| MONTH<br>SALES TAX<br>COLLECTED BY<br>MERCHANT | 1/4 CENT SALES TAX ESTIMATE (as approved April 12, 2018) |    | ACTUAL<br>SALES TAX<br>REVENUES |   | DIFFERENCE<br>OVER/(UNDER)<br>ESTIMATE | PERCENT<br>+/- FROM<br>ESTIMATE |
|------------------------------------------------|----------------------------------------------------------|----|---------------------------------|---|----------------------------------------|---------------------------------|
| JULY                                           | 8,337,216.43                                             |    | 8,812,912.62                    |   | 475,696.19                             | 5.71%                           |
| AUGUST                                         | 8,503,452.27                                             |    | 8,803,958.07                    |   | 300,505.80                             | 3.53%                           |
| SEPTEMBER                                      | 8,856,367.65                                             |    | 8,991,766.94                    |   | 135,399.29                             | 1.53%                           |
| OCTOBER                                        | 8,501,254.63                                             |    | 8,633,436.49                    |   | 132,181.86                             | 1.55%                           |
| NOVEMBER                                       | 8,610,430.36                                             |    | 9,320,225.70                    |   | 709,795.34                             | 8.24%                           |
| DECEMBER                                       | 9,901,526.75                                             |    | 10,371,886.68                   |   | 470,359.93                             | 4.75%                           |
| JANUARY                                        | 8,053,625.31                                             |    | 8,645,825.21                    |   | 592,199.90                             | 7.35%                           |
| FEBRUARY                                       | 7,802,944.08                                             |    |                                 |   |                                        |                                 |
| MARCH                                          | 9,978,678.81                                             |    |                                 |   |                                        |                                 |
| APRIL                                          | 8,474,253.85                                             |    |                                 |   |                                        |                                 |
| MAY                                            | 8,895,566.19                                             |    |                                 |   |                                        |                                 |
| JUNE                                           | 9,384,683.67                                             |    |                                 |   |                                        |                                 |
|                                                | 1                                                        | 7  |                                 | _ | T                                      | <del></del>                     |
| TOTAL:                                         | \$ 105,300,000.00                                        | \$ | 63,580,011.71                   |   | \$ 2,816,138.31                        | 4.63%                           |