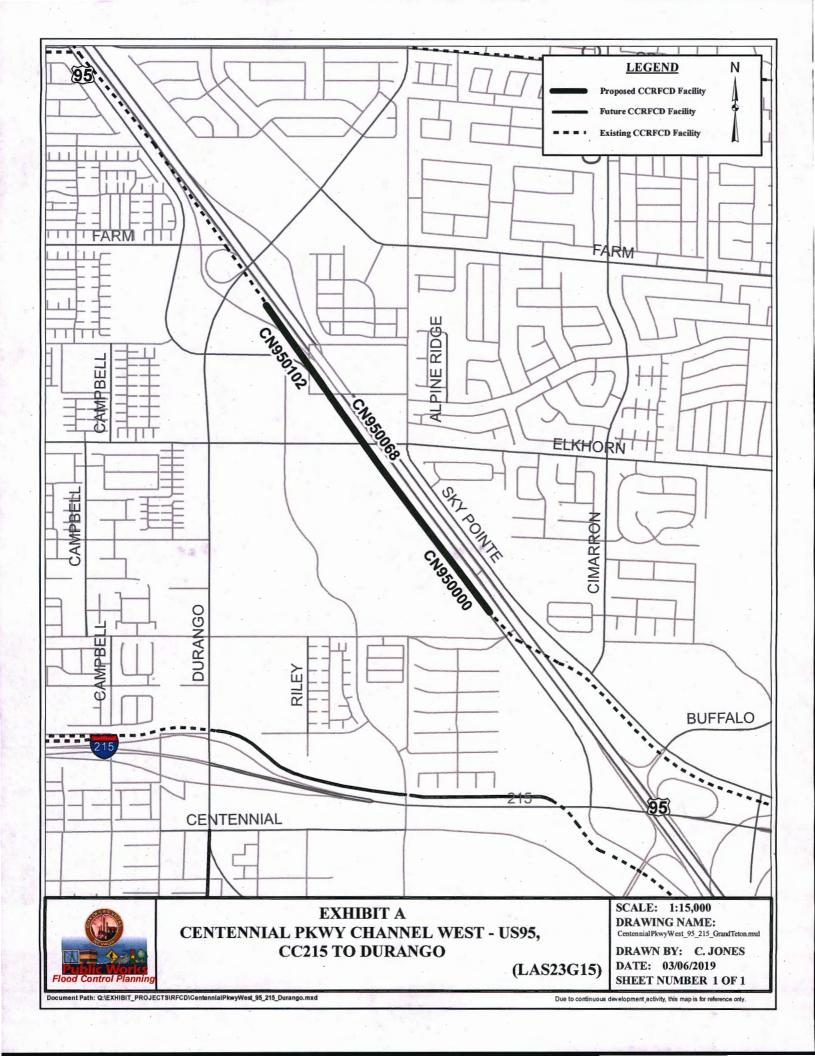

#### III. Design and Construction

- 8. Action to approve the supplemental interlocal contracts for design and construction to extend the project completion date for the following projects (For possible action):
  - a. Second Supplemental Brent Drainage System Floyd Lamb Park to Durango Drive – City of Las Vegas
  - b. Second Supplemental Centennial Parkway Channel West CC 215, Pioneer Way to US95 City of Las Vegas
  - c. Third Supplemental Centennial Parkway Channel West CC215, Pioneer Way to US95 City of Las Vegas
  - d. First Supplemental Centennial Parkway Channel West US95, CC215 to Durango City of Las Vegas
  - e. Second Supplemental Centennial Parkway Channel West US95, Durango to Grand Teton City of Las Vegas
  - f. Third Supplemental Rancho Road System Elkhorn, Grand Canyon to Hualapai City of Las Vegas
- 9. Action to approve the interlocal contracts for design for the following projects (For possible action):
  - a. Wagon Trail Channel, Sunset Road to Teco Avenue Clark County
  - b. Flamingo Wash, Maryland Parkway to Palos Verdes Street Clark County
  - Duck Creek/Blue Diamond, Bermuda Road to Las Vegas Boulevard Clark County
  - d. Blue Diamond Wash, Arville Street to I-15 Clark County
- 10. Action to approve construction change order no. 6 for Pittman North Detention Basin and Outfall, Phase III City of Henderson (For possible action)