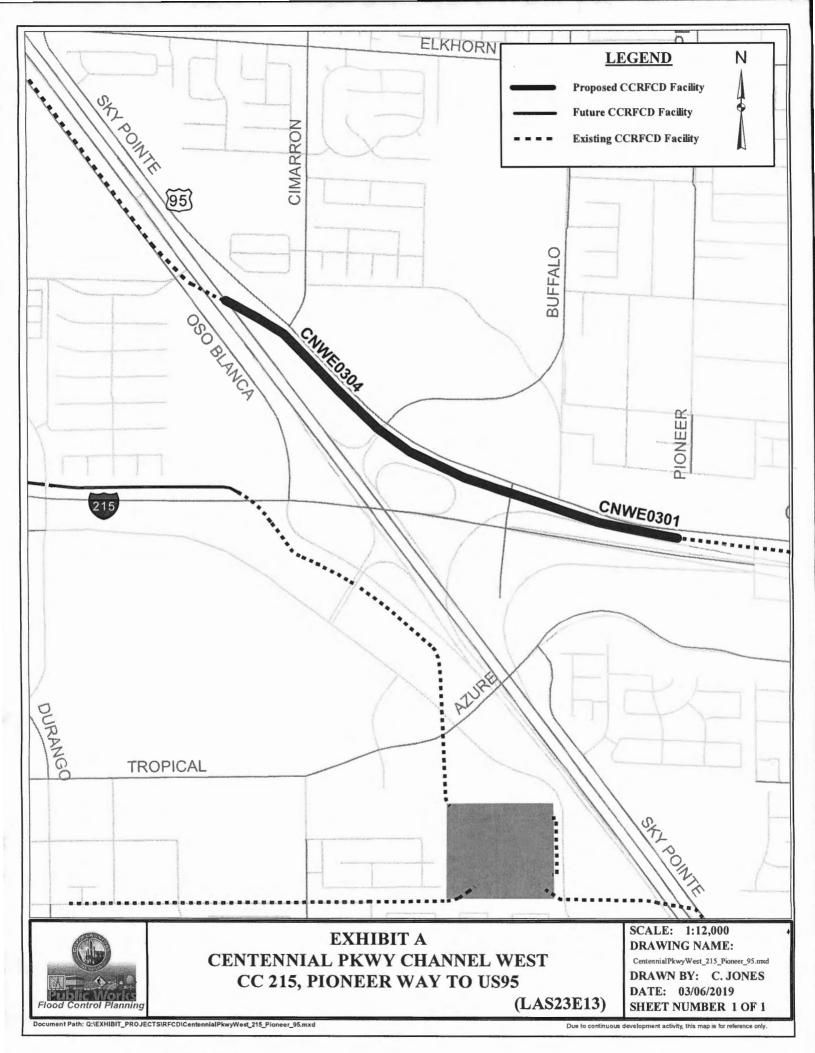

#### III. Design and Construction

- 8. Action to approve the supplemental interlocal contracts for design and construction to extend the project completion date for the following projects (For possible action):
  - a. Second Supplemental Brent Drainage System Floyd Lamb Park to Durango Drive – City of Las Vegas
  - b. Second Supplemental Centennial Parkway Channel West CC 215, Pioneer Way to US95 City of Las Vegas
  - c. Third Supplemental Centennial Parkway Channel West CC215, Pioneer Way to US95 City of Las Vegas
  - d. First Supplemental Centennial Parkway Channel West US95, CC215 to Durango City of Las Vegas
  - e. Second Supplemental Centennial Parkway Channel West US95, Durango to Grand Teton City of Las Vegas
  - f. Third Supplemental Rancho Road System Elkhorn, Grand Canyon to Hualapai City of Las Vegas
- 9. Action to approve the interlocal contracts for design for the following projects (For possible action):
  - a. Wagon Trail Channel, Sunset Road to Teco Avenue Clark County
  - b. Flamingo Wash, Maryland Parkway to Palos Verdes Street Clark County
  - Duck Creek/Blue Diamond, Bermuda Road to Las Vegas Boulevard Clark County
  - d. Blue Diamond Wash, Arville Street to I-15 Clark County
- 10. Action to approve construction change order no. 6 for Pittman North Detention Basin and Outfall, Phase III City of Henderson (For possible action)