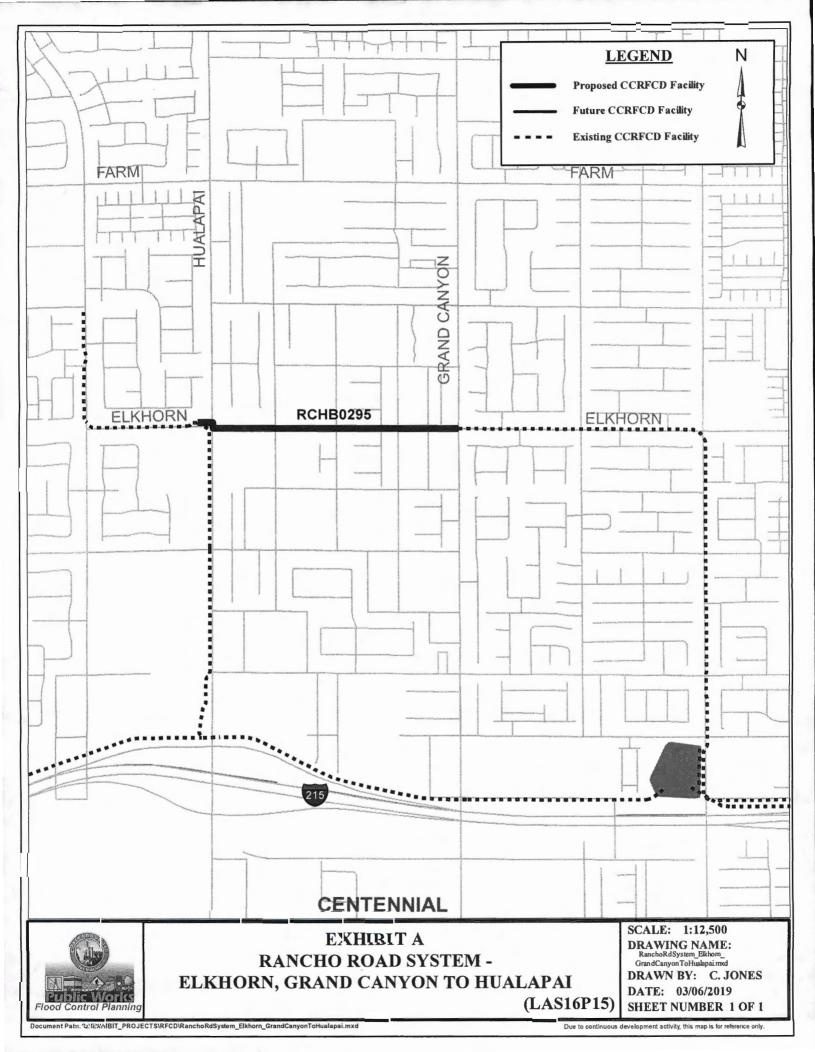

#### III. Design and Construction

- 8. Action to approve the supplemental interlocal contracts for design and construction to extend the project completion date for the following projects (For possible action):
  - a. Second Supplemental Brent Drainage System Floyd Lamb Park to Durango Drive – City of Las Vegas
  - b. Second Supplemental Centennial Parkway Channel West CC 215, Pioneer Way to US95 City of Las Vegas
  - c. Third Supplemental Centennial Parkway Channel West CC215, Pioneer Way to US95 City of Las Vegas
  - d. First Supplemental Centennial Parkway Channel West US95, CC215 to Durango City of Las Vegas
  - e. Second Supplemental Centennial Parkway Channel West US95, Durango to Grand Teton City of Las Vegas
  - f. Third Supplemental Rancho Road System Elkhorn, Grand Canyon to Hualapai City of Las Vegas
- 9. Action to approve the interlocal contracts for design for the following projects (For possible action):
  - a. Wagon Trail Channel, Sunset Road to Teco Avenue Clark County
  - b. Flamingo Wash, Maryland Parkway to Palos Verdes Street Clark County
  - Duck Creek/Blue Diamond, Bermuda Road to Las Vegas Boulevard Clark County
  - d. Blue Diamond Wash, Arville Street to I-15 Clark County
- 10. Action to approve construction change order no. 6 for Pittman North Detention Basin and Outfall, Phase III City of Henderson (For possible action)

d. First Supplemental – Rancho Road System – Elkhorn, Grand Canyon to Hualapai – City of Las Vegas

Mr. Parrish stated that this was a supplement with a fiscal impact of \$60,000.00 to cover internal labor cost with the City of Las Vegas.