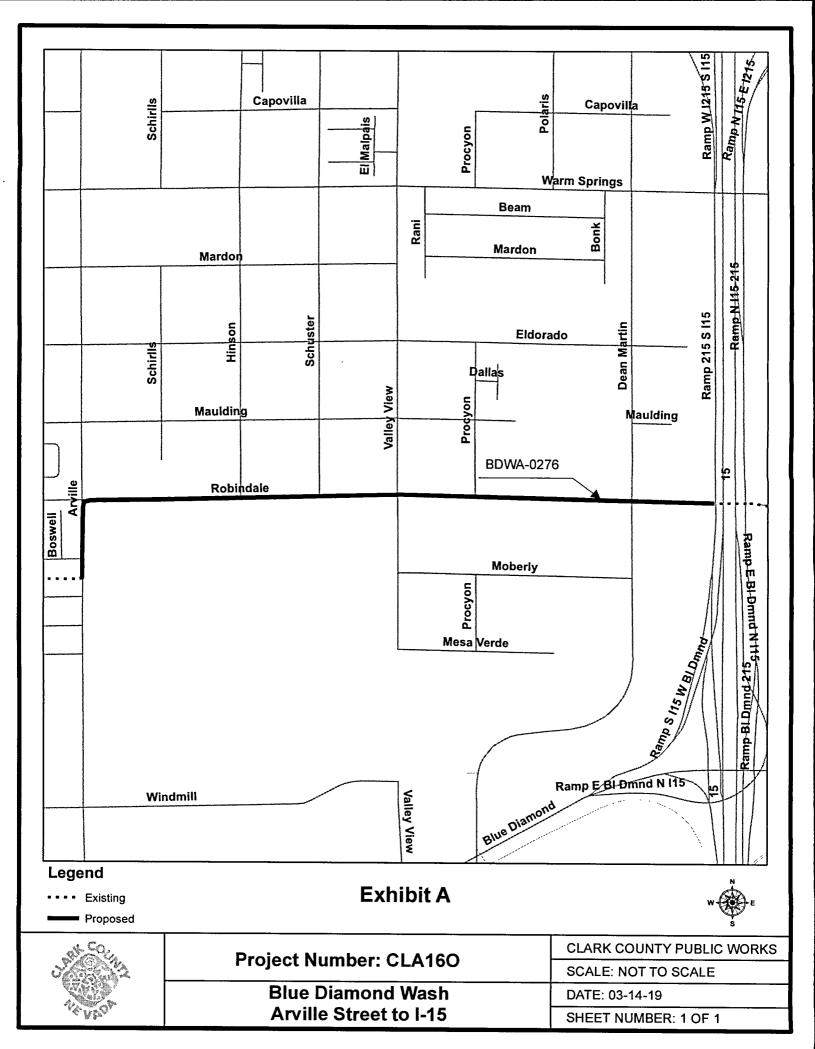

#### III. Design and Construction

- 8. Action to approve the supplemental interlocal contracts for design and construction to extend the project completion date for the following projects (For possible action):
  - a. Second Supplemental Brent Drainage System Floyd Lamb Park to Durango Drive – City of Las Vegas
  - b. Second Supplemental Centennial Parkway Channel West CC 215, Pioneer Way to US95 City of Las Vegas
  - c. Third Supplemental Centennial Parkway Channel West CC215, Pioneer Way to US95 City of Las Vegas
  - d. First Supplemental Centennial Parkway Channel West US95, CC215 to Durango City of Las Vegas
  - e. Second Supplemental Centennial Parkway Channel West US95, Durango to Grand Teton City of Las Vegas
  - f. Third Supplemental Rancho Road System Elkhorn, Grand Canyon to Hualapai City of Las Vegas
- 9. Action to approve the interlocal contracts for design for the following projects (For possible action):
  - a. Wagon Trail Channel, Sunset Road to Teco Avenue Clark County
  - b. Flamingo Wash, Maryland Parkway to Palos Verdes Street Clark County
  - Duck Creek/Blue Diamond, Bermuda Road to Las Vegas Boulevard Clark County
  - d. Blue Diamond Wash, Arville Street to I-15 Clark County
- 10. Action to approve construction change order no. 6 for Pittman North Detention Basin and Outfall, Phase III City of Henderson (For possible action)