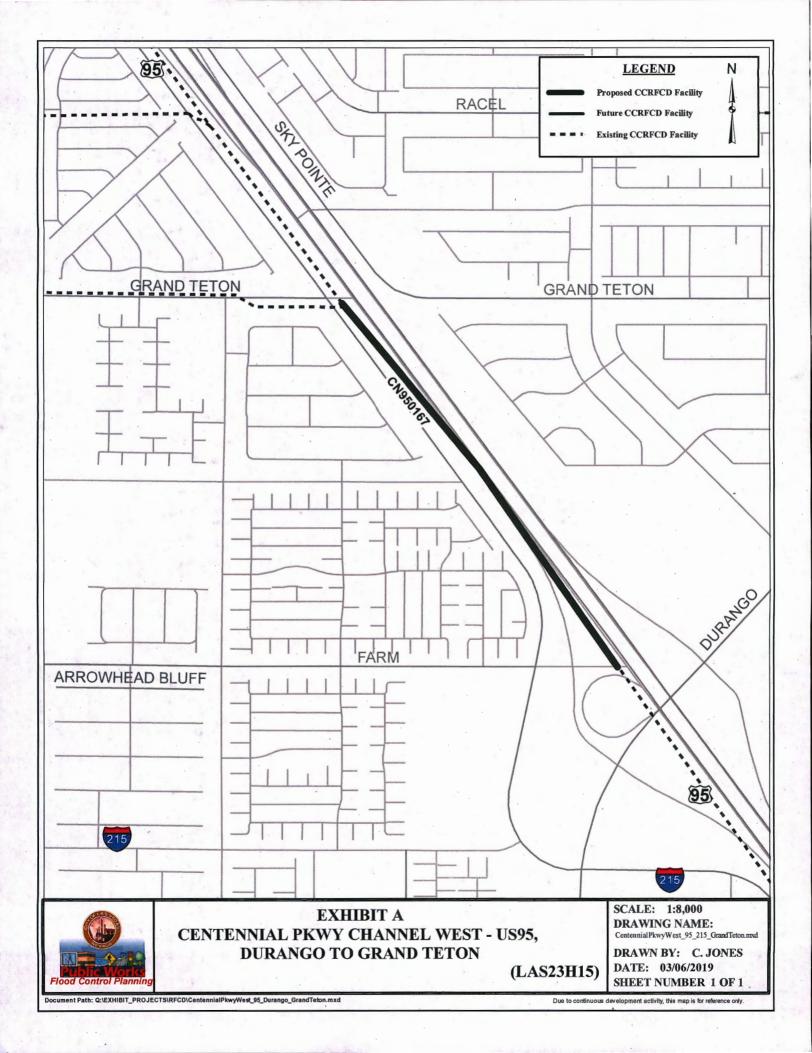

#### III. Design and Construction

- 8. Action to approve the supplemental interlocal contracts for design and construction to extend the project completion date for the following projects (For possible action):
  - a. Second Supplemental Brent Drainage System Floyd Lamb Park to Durango Drive – City of Las Vegas
  - b. Second Supplemental Centennial Parkway Channel West CC 215, Pioneer Way to US95 City of Las Vegas
  - c. Third Supplemental Centennial Parkway Channel West CC215, Pioneer Way to US95 City of Las Vegas
  - d. First Supplemental Centennial Parkway Channel West US95, CC215 to Durango City of Las Vegas
  - e. Second Supplemental Centennial Parkway Channel West US95, Durango to Grand Teton City of Las Vegas
  - f. Third Supplemental Rancho Road System Elkhorn, Grand Canyon to Hualapai City of Las Vegas
- 9. Action to approve the interlocal contracts for design for the following projects (For possible action):
  - a. Wagon Trail Channel, Sunset Road to Teco Avenue Clark County
  - b. Flamingo Wash, Maryland Parkway to Palos Verdes Street Clark County
  - Duck Creek/Blue Diamond, Bermuda Road to Las Vegas Boulevard Clark County
  - d. Blue Diamond Wash, Arville Street to I-15 Clark County
- 10. Action to approve construction change order no. 6 for Pittman North Detention Basin and Outfall, Phase III City of Henderson (For possible action)