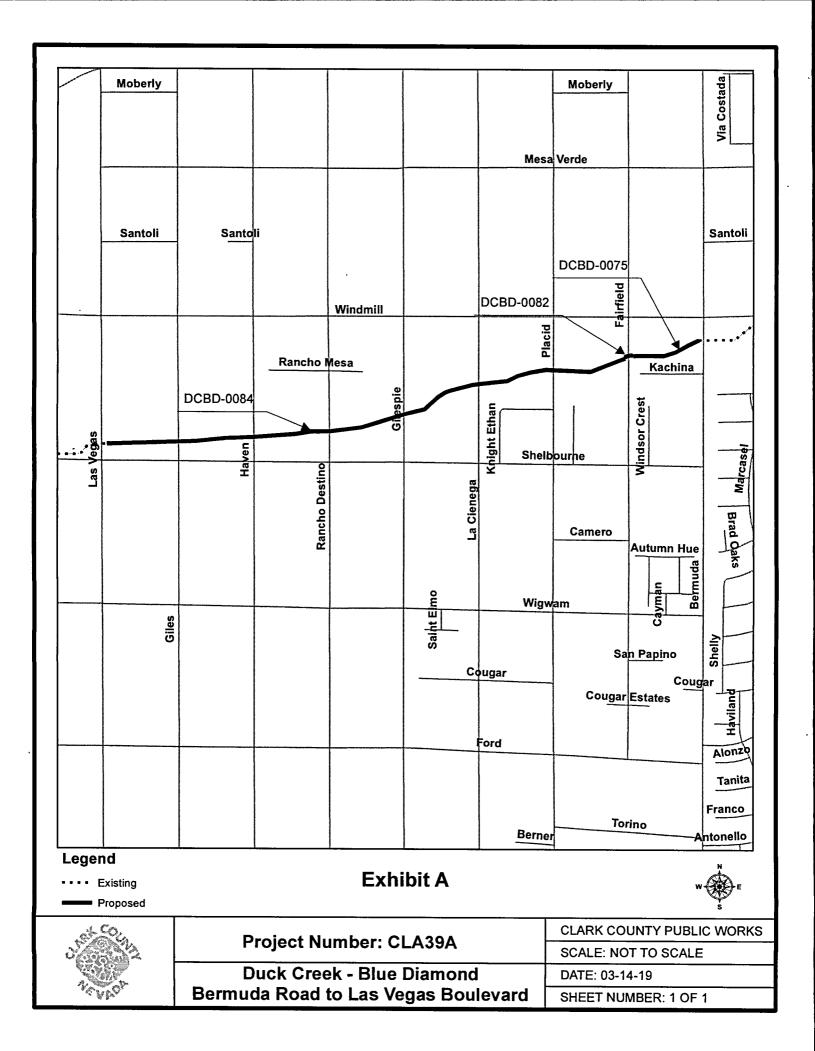

#### III. Design and Construction

- 8. Action to approve the supplemental interlocal contracts for design and construction to extend the project completion date for the following projects (For possible action):
  - a. Second Supplemental Brent Drainage System Floyd Lamb Park to Durango Drive – City of Las Vegas
  - b. Second Supplemental Centennial Parkway Channel West CC 215, Pioneer Way to US95 City of Las Vegas
  - c. Third Supplemental Centennial Parkway Channel West CC215, Pioneer Way to US95 City of Las Vegas
  - d. First Supplemental Centennial Parkway Channel West US95, CC215 to Durango City of Las Vegas
  - e. Second Supplemental Centennial Parkway Channel West US95, Durango to Grand Teton City of Las Vegas
  - f. Third Supplemental Rancho Road System Elkhorn, Grand Canyon to Hualapai City of Las Vegas
- 9. Action to approve the interlocal contracts for design for the following projects (For possible action):
  - a. Wagon Trail Channel, Sunset Road to Teco Avenue Clark County
  - b. Flamingo Wash, Maryland Parkway to Palos Verdes Street Clark County
  - Duck Creek/Blue Diamond, Bermuda Road to Las Vegas Boulevard Clark County
  - d. Blue Diamond Wash, Arville Street to I-15 Clark County
- 10. Action to approve construction change order no. 6 for Pittman North Detention Basin and Outfall, Phase III City of Henderson (For possible action)