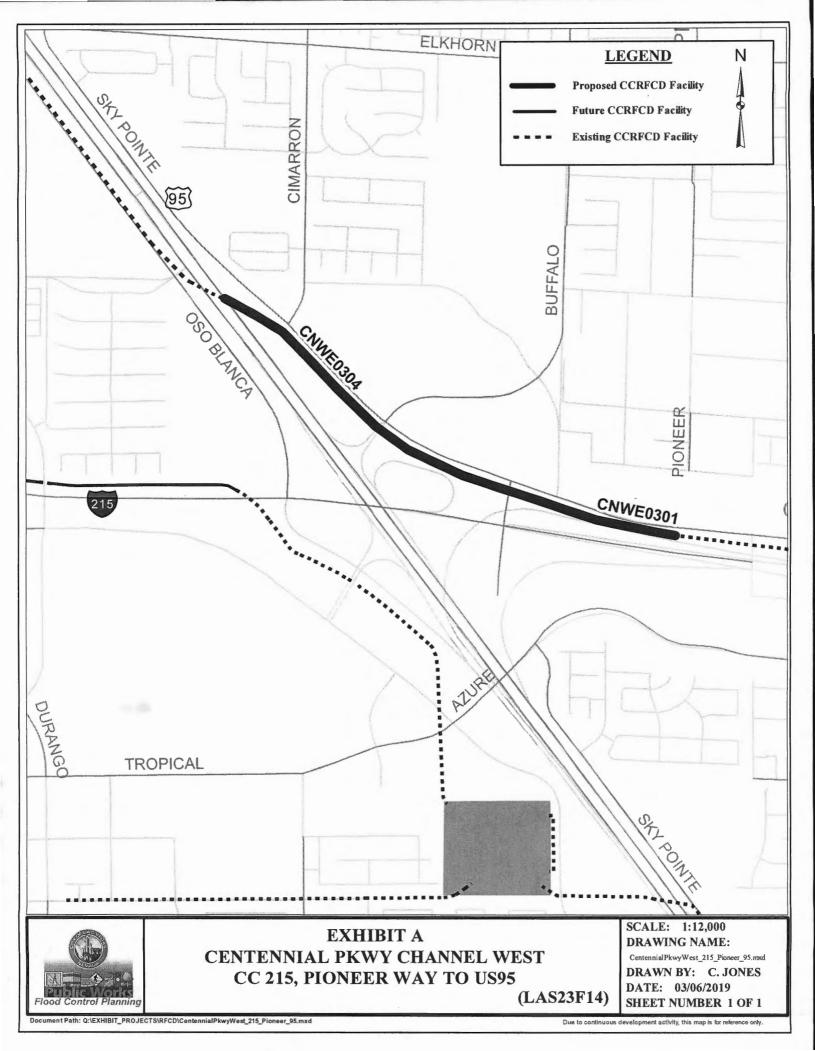

#### III. Design and Construction

- 8. Action to approve the supplemental interlocal contracts for design and construction to extend the project completion date for the following projects (For possible action):
  - a. Second Supplemental Brent Drainage System Floyd Lamb Park to Durango Drive – City of Las Vegas
  - b. Second Supplemental Centennial Parkway Channel West CC 215, Pioneer Way to US95 City of Las Vegas
  - c. Third Supplemental Centennial Parkway Channel West CC215, Pioneer Way to US95 City of Las Vegas
  - d. First Supplemental Centennial Parkway Channel West US95, CC215 to Durango City of Las Vegas
  - e. Second Supplemental Centennial Parkway Channel West US95, Durango to Grand Teton City of Las Vegas
  - f. Third Supplemental Rancho Road System Elkhorn, Grand Canyon to Hualapai City of Las Vegas
- 9. Action to approve the interlocal contracts for design for the following projects (For possible action):
  - a. Wagon Trail Channel, Sunset Road to Teco Avenue Clark County
  - b. Flamingo Wash, Maryland Parkway to Palos Verdes Street Clark County
  - Duck Creek/Blue Diamond, Bermuda Road to Las Vegas Boulevard Clark County
  - d. Blue Diamond Wash, Arville Street to I-15 Clark County
- 10. Action to approve construction change order no. 6 for Pittman North Detention Basin and Outfall, Phase III City of Henderson (For possible action)