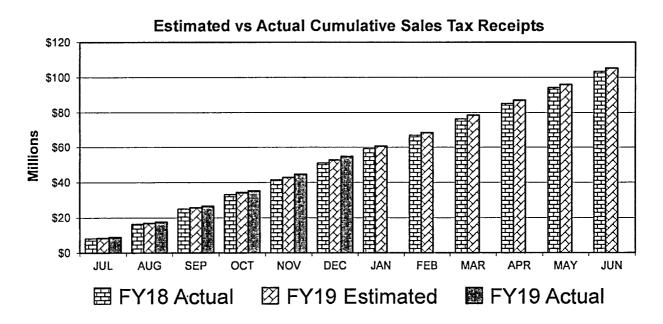

#### SALES TAX REVENUE REPORT REGIONAL FLOOD CONTROL DISTRICT FISCAL YEAR 2018-19 MODIFIED ACCRUAL BASIS

| MONTH SALES TAX COLLECTED BY MERCHANT | 1/4 CENT SALES TAX ESTIMATE (as approved April 12, 2018) | ACTUAL<br>SALES TAX<br>REVENUES | DIFFERENCE<br>OVER/(UNDER)<br>ESTIMATE | PERCENT<br>+/- FROM<br>ESTIMATE |
|---------------------------------------|----------------------------------------------------------|---------------------------------|----------------------------------------|---------------------------------|
|                                       |                                                          |                                 |                                        |                                 |
| JULY                                  | 8,337,216.43                                             | 8,812,912.62                    | 475,696.19                             | 5.71%                           |
| AUGUST                                | 8,503,452.27                                             | 8,803,958.07                    | 300,505.80                             | 3.53%                           |
| SEPTEMBER                             | 8,856,367.65                                             | 8,991,766.94                    | 135,399.29                             | 1.53%                           |
| OCTOBER                               | 8,501,254.63                                             | 8,633,436.49                    | 132,181.86                             | 1.55%                           |
| NOVEMBER                              | 8,610,430.36                                             | 9,320,225.70                    | 709,795.34                             | 8.24%                           |
| DECEMBER                              | 9,901,526.75                                             | 10,371,886.68                   | 470,359.93                             | 4.75%                           |
| JANUARY                               | 8,053,625.31                                             |                                 |                                        |                                 |
| FEBRUARY                              | 7,802,944.08                                             |                                 |                                        |                                 |
| MARCH                                 | 9,978,678.81                                             |                                 |                                        |                                 |
| APRIL                                 | 8,474,253.85                                             |                                 |                                        |                                 |
| MAY                                   | 8,895,566.19                                             |                                 |                                        |                                 |
| JUNE                                  | 9,384,683.67                                             |                                 |                                        |                                 |
| <u> </u>                              | -T                                                       | 1                               |                                        | <del></del>                     |
| TOTAL:                                | \$ 105,300,000.00                                        | \$ 54,934,186.50                | \$ 2,223,938.41                        | 4.22%                           |