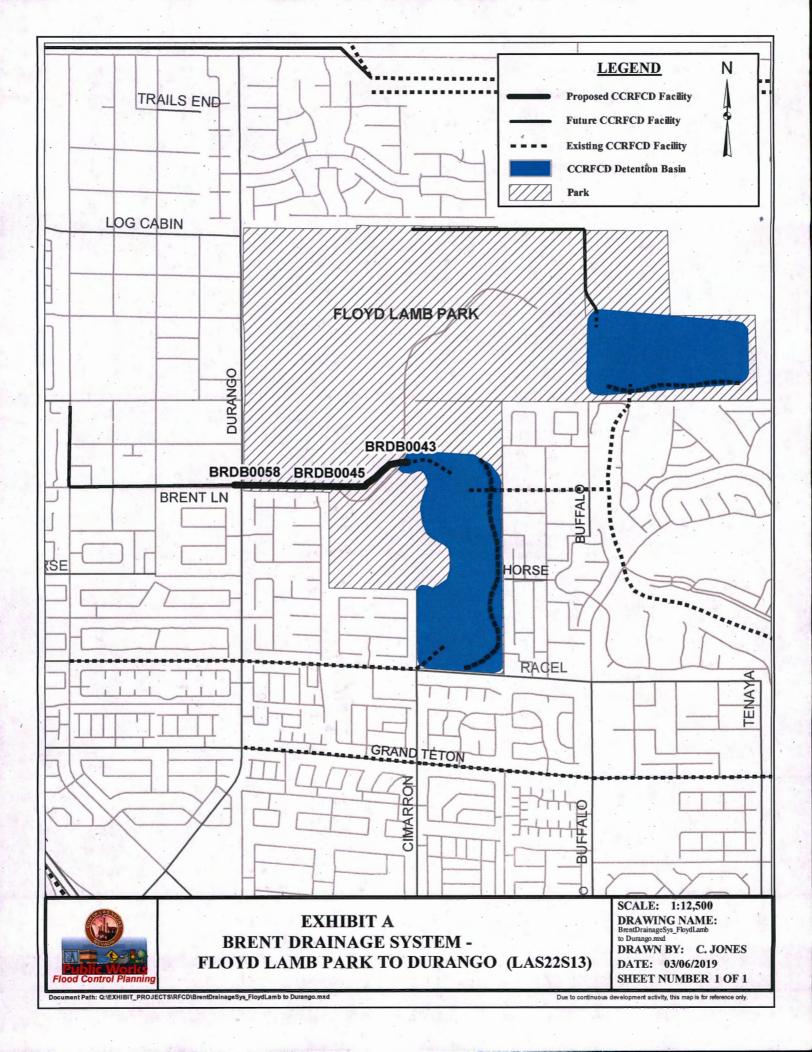

#### III. Design and Construction

- 8. Action to approve the supplemental interlocal contracts for design and construction to extend the project completion date for the following projects (For possible action):
  - a. Second Supplemental Brent Drainage System Floyd Lamb Park to Durango Drive – City of Las Vegas
  - b. Second Supplemental Centennial Parkway Channel West CC 215, Pioneer Way to US95 City of Las Vegas
  - c. Third Supplemental Centennial Parkway Channel West CC215, Pioneer Way to US95 City of Las Vegas
  - d. First Supplemental Centennial Parkway Channel West US95, CC215 to Durango City of Las Vegas
  - e. Second Supplemental Centennial Parkway Channel West US95, Durango to Grand Teton City of Las Vegas
  - f. Third Supplemental Rancho Road System Elkhorn, Grand Canyon to Hualapai City of Las Vegas
- 9. Action to approve the interlocal contracts for design for the following projects (For possible action):
  - a. Wagon Trail Channel, Sunset Road to Teco Avenue Clark County
  - b. Flamingo Wash, Maryland Parkway to Palos Verdes Street Clark County
  - Duck Creek/Blue Diamond, Bermuda Road to Las Vegas Boulevard Clark County
  - d. Blue Diamond Wash, Arville Street to I-15 Clark County
- 10. Action to approve construction change order no. 6 for Pittman North Detention Basin and Outfall, Phase III City of Henderson (For possible action)