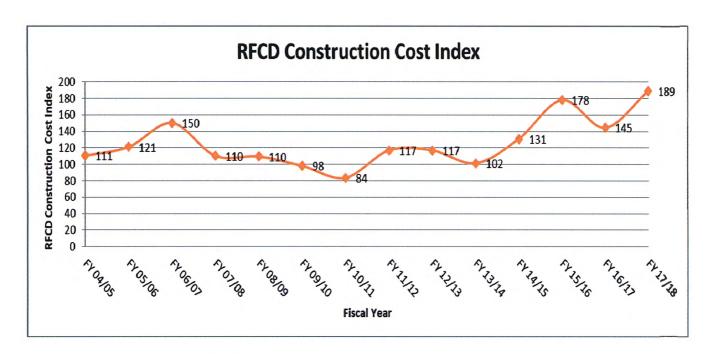

he RFCD Construction Cost Index (CCI) tracks winning bids for three major types of flood control structures: concrete box culvert, concrete pipe and concrete channels. These facilities were chosen since they are the prevalent types of structures constructed with District funds. The base of the index is 100 set in FY 04/05. The index for FY 17/18 is 189, which is a 31% increase from the index in FY 16/17 of 145. The general trend of the CCI shows costs have steadily increased for the past eight years since the great recession, with the most notable increases in the past four years. This increase can, in part, be attributed to material/labor costs, and the increased volume of capital improvement projects being constructed, which allows contractors to be more selective in projects they bid.



Figure 2 – RFCD Construction Cost Index.

<sup>&</sup>lt;sup>9</sup>Rider Levett Bucknall – Quarterly Construction Cost Report, October 1, 2017

<sup>10</sup>ENR December 20, 2017



Figure 3 is a comparison between the average number of bidders per bid versus the difference between the engineer's estimate and the actual bid amount. The chart also compares actual bid results to Ten Year Construction Program adjusted and unadjusted MPU costs. Through March 2018, winning bid amounts averaged 3.3% above the engineer's estimate, 57% above adjusted, and 33% above unadjusted MPU costs. The average number of bidders remained at 7 bidders per project through the third quarter of FY 17/18. This average is well below the highest average number of bidders of 17.1 posted in FY 09/10. Historically bi