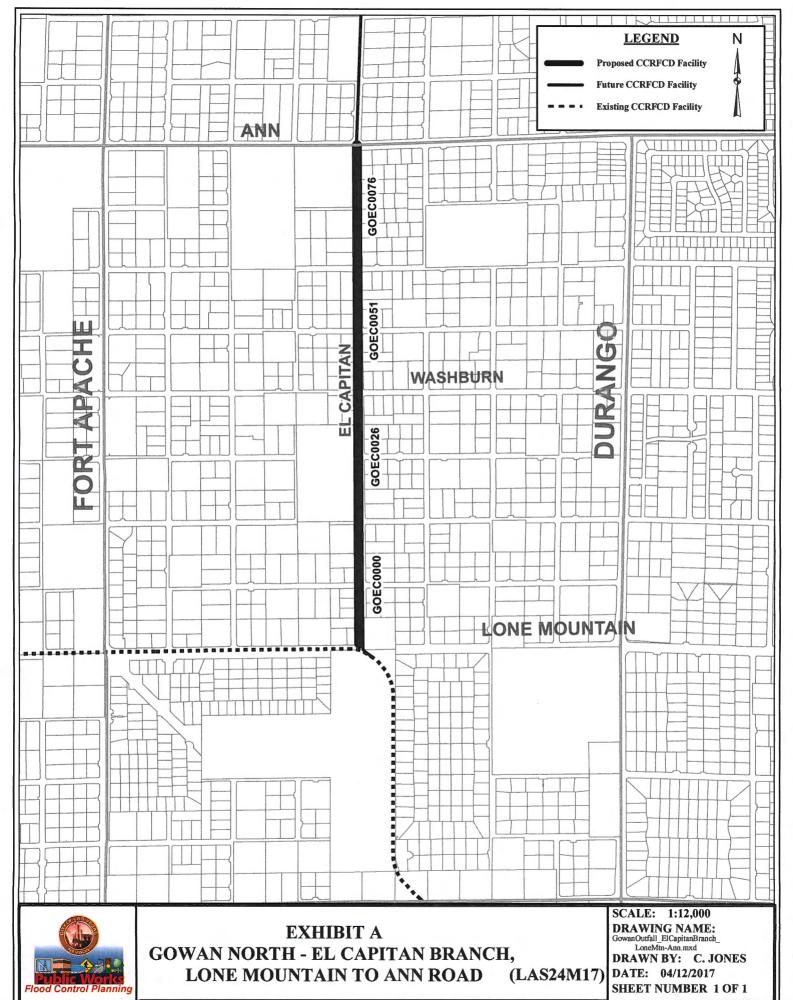

Regional Flood Control District Technical Advisory Committee Agenda April 26, 2018 Page 3

- 14. Hemenway System, Phase IIA Improvements City of Boulder City
  - a. Action to approve the first supplemental interlocal contract for construction to increase funding (For possible action)
  - b. Receive a report on the award of bid for construction
- 15. Action to approve the first supplemental interlocal contract for maintenance to increase funding FY 2017-18 City of Henderson (For possible action)
- 16. Action to approve the first supplemental interlocal contract for construction to reallocate funding and approve a waiver of the design engineering cap for Gowan North El Capitan Branch, Lone Mountain to Ann Road City of Las Vegas (For possible action)
- 17. Action to approve the first supplemental interlocal contract for design to increase funding for Flamingo Boulder Highway North, Charleston Main Street to Maryland Parkway City of Las Vegas (For possible action)