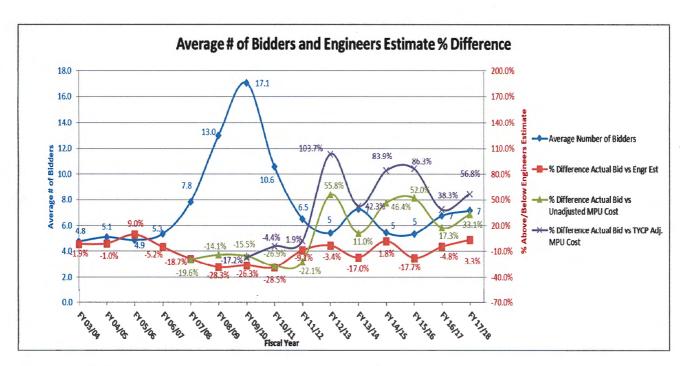

October 1, 2017

<sup>10</sup>ENR December 20, 2017



Figure 3 is a comparison between the average number of bidders per bid versus the difference between the engineer's estimate and the actual bid amount. The chart also compares actual bid results to Ten Year Construction Program adjusted and unadjusted MPU costs. Through March 2018, winning bid amounts averaged 3.3% above the engineer's estimate, 57% above adjusted, and 33% above unadjusted MPU costs. The average number of bidders remained at 7 bidders per project through the third quarter of FY 17/18. This average is well below the highest average number of bidders of 17.1 posted in FY 09/10. Historically bid prices tend to trend upward as the number of bidders decreases due to reduced competition among contractors making those bids.



Figure 3 – Average # Bidders vs Estimated Costs - data obtained from RFCD bid results.

#### Summary

Construction forecasters are predicting growth nationally will continue to increase through 2018. Construction starts are anticipated to show growth in nearly every category including residential, commercial and industrial, and public sector construction. The unemployment rate continues to decline and Nevada is seeing steady growth in sales tax revenue. The architectural billings index is above 50, which is another indicator of growth. Local economic indicators also point to continued growth in the Las Vegas area through 2018 with similar positive trends in construction growth and unemployment as national trends. Over the past year, costs for general construction and flood control projec