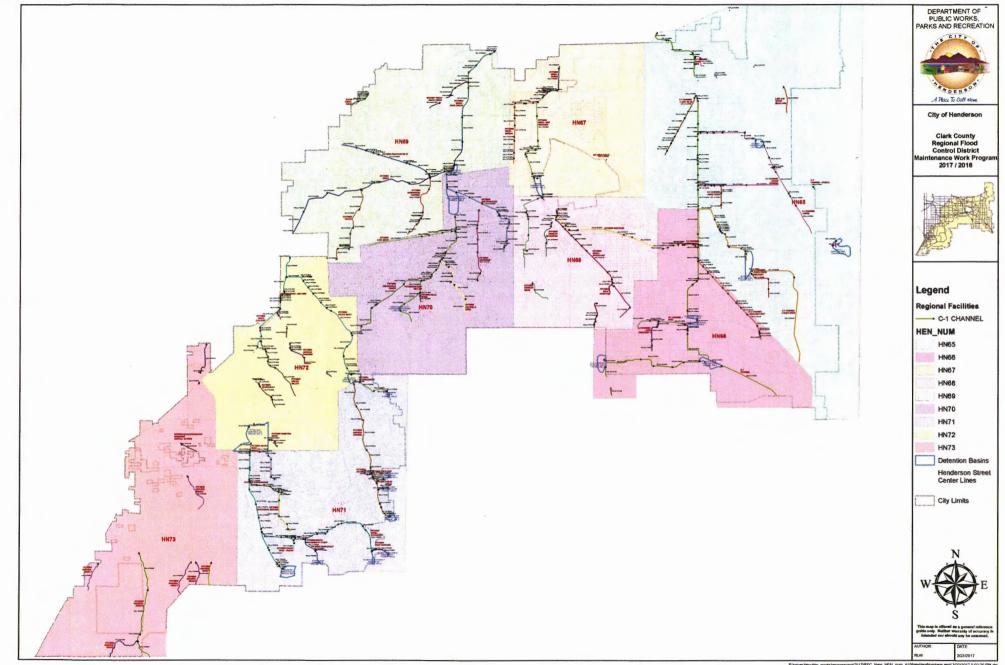

# Fiscal Year -2018

| Vendor                   | <b>Facility</b> | Invoice No. Inv. Date | P.O. Number | Date Paid  | Amount      |
|--------------------------|-----------------|-----------------------|-------------|------------|-------------|
| ATKINS NORTH AMERICA INC | RF.HN69         | 1876873 02/27/2018    | 4500267163  | 03/08/2018 | \$1,792.86  |
| CH2M HILL ENGINEERS INC  | RF.HN65         | 381135219 02/20/2018  | 4500266501  | 03/06/2018 | \$466.63    |
| CH2M HILL ENGINEERS INC  | RF.HN66         | 381135219 02/20/2018  | 4500266501  | 03/06/2018 | \$311.09    |
| CH2M HILL ENGINEERS INC  | RF.HN67         | 381135219 02/20/2018  | 4500266501  | 03/06/2018 | \$155.55    |
| CH2M HILL ENGINEERS INC  | RF.HN69         | 381135219 02/20/2018  | 4500266501  | 03/06/2018 | \$155.55    |
| CH2M HILL ENGINEERS INC  | RF.HN71         | 381135219 02/20/2018  | 4500266501  | 03/06/2018 | \$311.09    |
| CH2M HILL ENGINEERS INC  | RF.HN72         | 381135219 02/20/2018  | 4500266501  | 03/06/2018 | \$311.09    |
| CITY OF HENDERSON        | RF.HN65         | MSC5028791 02/28/2018 | 4500266163  | 03/12/2018 | \$773.48    |
| CITY OF HENDERSON        | RF.HN65         | MSC5028791 02/28/2018 | 4500266163  | 03/12/2018 | \$110.17    |
| CITY OF HENDERSON '      | RF.HN65         | MSC5028791 02/28/2018 | 4500266163  | 03/12/2018 | \$8,867.54  |
| CITY OF HENDERSON        | RF.HN65         | MSC5028791 02/28/2018 | 4500266163  | 03/12/2018 | \$4,063.10  |
| CITY OF HENDERSON        | RF.HN65         | MSC5028791 02/28/2018 | 4500266163  | 03/12/2018 | \$1,089.28  |
| CITY OF HENDERSON        | RF.HN65         | MSC5028792 02/28/2018 | 4500266163  | 03/12/2018 | \$5,214.66  |
| CITY OF HENDERSON        | RF.HN65         | MSC5028942 03/22/2018 | 4500266163  | 03/30/2018 | \$3,015.18  |
| CITY OF HENDERSON        | RF.HN65         | MSC5028943 03/22/2018 | 4500266163  | 03/29/2018 | \$95.66     |
| CITY OF HENDERSON        | RF.HN65         | MSC5028943 03/22/2018 | 4500266163  | 03/29/2018 | \$154.21    |
| CITY OF HENDERSON        | RF.HN66         | MSC5028791 02/28/2018 | 4500266163  | 03/12/2018 | \$34.85     |
| CITY OF HENDERSON        | RF.HN66         | MSC5028791 02/28/2018 | 4500266163  | 03/12/2018 | \$3,429.15  |
| CITY OF HENDERSON        | RF.HN66         | MSC5028792 02/28/2018 | 4500266163  | 03/12/2018 | \$5,715.03  |
| CITY OF HENDERSON        | RF.HN66         | MSC5028942 03/22/2018 | 4500266163  | 03/30/2018 | \$2,997.21  |
| CITY OF HENDERSON        | RF.HN66         | MSC5028943 03/22/2018 | 4500266163  | 03/29/2018 | \$245.72    |
| CITY OF HENDERSON        | RF.HN67         | MSC5028750 02/26/2018 | 4500266163  | 03/06/2018 | \$1,530.00  |
| CITY OF HENDERSON        | RF.HN67         | MSC5028751 02/26/2018 | 4500266163  | 03/06/2018 | \$7,470.00  |
| CITY OF HENDERSON        | RF.HN67         | MSC5028791 02/28/2018 | 4500266163  | 03/12/2018 | \$1,369.78  |
| CITY OF HENDERSON        | RF.HN67         | MSC5028791 02/28/2018 | 4500266163  | 03/12/2018 | \$2,655.75  |
| CITY OF HENDERSON        | RF.HN67         | MSC5028791 02/28/2018 | 4500266163  | 03/12/2018 | \$23,665.34 |
| CITY OF HENDERSON        | RF.HN67         | MSC5028791 02/28/2018 | 4500266163  | 03/12/2018 | \$7,472.40  |
| CITY OF HENDERSON        | RF.HN67         | MSC5028792 02/28/2018 | 4500266163  | 03/12/2018 | \$2,139.11  |
| CITY OF HENDERSON        | RF.HN67         | MSC5028879 03/08/2018 | 4500266163  | 03/16/2018 | \$5,720.00  |
| CITY OF HENDERSON        | RF.HN67         | MSC5028942 03/22/2018 | 4500266163  | 03/30/2018 | \$3,020.12  |
| CITY OF HENDERSON        | RF.HN67         | MSC5028943 03/22/2018 | 4500266163  | 03/29/2018 | \$446.91    |
| CITY OF HENDERSON        | RF.HN67         | MSC5028943 03/22/2018 | 4500266163  | 03/29/2018 | \$3,738.62  |
| CITY OF HENDERSON        | RF.HN67         | MSC5028943 03/22/2018 | 4500266163  | 03/29/2018 | \$251.85    |
| CITY OF HENDERSON        | RF.HN67         | MSC5028943 03/22/2018 | 4500266163  | 03/29/2018 | \$1,560.42  |
| CITY OF HENDERSON        | RF.HN67         | MSC5028943 03/22/2018 | 4500266163  | 03/29/2018 | \$1,009.55  |

4/9/2018 - MWP Expenditures

| Vendor            | Facility | Invoice No. Inv. Date | P.O. Number | Date Paid  | Amount      |
|-------------------|----------|-----------------------|-------------|------------|-------------|
| CITY OF HENDERSON | RF.HN67  | MSC5028943 03/22/2018 | 4500266163  | 03/29/2018 | \$2,917.69  |
| CITY OF HENDERSON | RF.HN67  | MSC5028943 03/22/2018 | 4500266163  | 03/29/2018 | \$20,658.67 |
| CITY OF HENDERSON | RF.HN68  | MSC5028791 02/28/2018 | 4500266163  | 03/12/2018 | \$266.20    |
| CITY OF HENDERSON | RF.HN68  | MSC5028791 02/28/2018 | 4500266163  | 03/12/2018 | \$1,223.70  |
| CITY OF HENDERSON | RF.HN68  | MSC5028791 02/28/2018 | 4500266163  | 03/12/2018 | \$1,449.96  |
| CITY OF HENDERSON | RF.HN68  | MSC5028792 02/28/2018 | 4500266163  | 03/12/2018 | \$2,280.60  |
| CITY OF HENDERSON | RF.HN68  | MSC5028942 03/22/2018 | 4500266163  | 03/30/2018 | \$2,161.18  |
| CITY OF HENDERSON | RF.HN68  | MSC5028943 03/22/2018 | 4500266163  | 03/29/2018 | \$451.83    |
| CITY OF HENDERSON | RF.HN69  | MSC5028750 02/26/2018 | 4500266163  | 03/06/2018 | \$630.00    |
| CITY OF HENDERSON | RF.HN69  | MSC5028750 02/26/2018 | 4500266163  | 03/06/2018 | \$1,400.00  |
| CITY OF HENDERSON | RF.HN69  | MSC5028750 02/26/2018 | 4500266163  | 03/06/2018 | \$2,070.00  |
| CITY OF HENDERSON | RF.HN69  | MSC5028791 02/28/2018 | 4500266163  | 03/12/2018 | \$193.73    |
| CITY OF HENDERSON | RF.HN69  | MSC5028791 02/28/2018 | 4500266163  | 03/12/2018 | \$183.15    |
| CITY OF HENDERSON | RF.HN69  | MSC5028791 02/28/2018 | 4500266163  | 03/12/2018 | \$1,367.86  |
| CITY OF HENDERSON | RF.HN69  | MSC5028792 02/28/2018 | 4500266163  | 03/12/2018 | \$2,795.77  |
| CITY OF HENDERSON | RF.HN69  | MSC5028879 03/08/2018 | 4500266163  | 03/16/2018 | \$1,980.00  |
| CITY OF HENDERSON | RF.HN69  | MSC5028879 03/08/2018 | 4500266163  | 03/16/2018 | \$99.50     |
| CITY OF HENDERSON | RF.HN69  | MSC5028942 03/22/2018 | 4500266163  | 03/30/2018 | \$3,199.47  |
| CITY OF HENDERSON | RF.HN69  | MSC5028943 03/22/2018 | 4500266163  | 03/29/2018 | \$594.61    |
| CITY OF HENDERSON | RF.HN69  | MSC5028943 03/22/2018 | 4500266163  | 03/29/2018 | \$9,379.44  |
| CITY OF HENDERSON | RF.HN69  | MSC5028943 03/22/2018 | 4500266163  | 03/29/2018 | \$1,374.94  |
| CITY OF HENDERSON | RF.HN69  | MSC5028943 03/22/2018 | 4500266163  | 03/29/2018 | \$694.17    |
| CITY OF HENDERSON | RF.HN69  | MSC5028943 03/22/2018 | 4500266163  | 03/29/2018 | \$102.15    |
| CITY OF HENDERSON | RF.HN69  | MSC5028943 03/22/2018 | 4500266163  | 03/29/2018 | \$2,288.80  |
| CITY OF HENDERSON | RF.HN69  | MSC5028943 03/22/2018 | 4500266163  | 03/29/2018 | \$3,140.75  |
| CITY OF HENDERSON | RF.HN70  | MSC5028791 02/28/2018 | 4500266163  | 03/12/2018 | \$189.30    |
| CITY OF HENDERSON | RF.HN70  | MSC5028791 02/28/2018 | 4500266163  | 03/12/2018 | \$49.15     |
| CITY OF HENDERSON | RF.HN70  | MSC5028791 02/28/2018 | 4500266163  | 03/12/2018 | \$1,119.73  |
| CITY OF HENDERSON | RF.HN70  | MSC5028792 02/28/2018 | 4500266163  | 03/12/2018 | \$2,139.11  |
| CITY OF HENDERSON | RF.HN70  | MSC5028942 03/22/2018 | 4500266163  | 03/30/2018 | \$2,656.44  |
| CITY OF HENDERSON | RF.HN71  | MSC5028792 02/28/2018 | 4500266163  | 03/12/2018 | \$2,306.03  |
| CITY OF HENDERSON | RF.HN71  | MSC5028942 03/22/2018 | 4500266163  | 03/30/2018 | \$2,363.44  |
| CITY OF HENDERSON | RF.HN71  | MSC5028943 03/22/2018 | 4500266163  | 03/29/2018 | \$105.38    |
| CITY OF HENDERSON | RF.HN71  | MSC5028943 03/22/2018 | 4500266163  | 03/29/2018 | \$370.26    |
| CITY OF HENDERSON | RF.HN71  | MSC5028943 03/22/2018 | 4500266163  | 03/29/2018 | \$927.30    |
| CITY OF HENDERSON | RF.HN71  | MSC5028943 03/22/2018 | 4500266163  | 03/29/2018 | \$484.44    |
| CITY OF HENDERSON | RF.HN71  | MSC5028943 03/22/2018 | 4500266163  | 03/29/2018 | \$357.13    |

4/9/2018 - MWP Expenditures

| Vendor                  | <b>Facility</b> | Invoice No. Inv. Date | P.O. Number | Date Paid  | Amount       |
|-------------------------|-----------------|-----------------------|-------------|------------|--------------|
| CITY OF HENDERSON       | RF.HN72         | MSC5028751 02/26/2018 | 4500266163  | 03/06/2018 | \$160.81     |
| CITY OF HENDERSON       | RF.HN72         | MSC5028791 02/28/2018 | 4500266163  | 03/12/2018 | \$204.36     |
| CITY OF HENDERSON       | RF.HN72         | MSC5028791 02/28/2018 | 4500266163  | 03/12/2018 | \$49.15      |
| CITY OF HENDERSON       | RF.HN72         | MSC5028791 02/28/2018 | 4500266163  | 03/12/2018 | \$3,215.29   |
| CITY OF HENDERSON       | RF.HN72         | MSC5028791 02/28/2018 | 4500266163  | 03/12/2018 | \$3,047.80   |
| CITY OF HENDERSON       | RF.HN72         | MSC5028792 02/28/2018 | 4500266163  | 03/12/2018 | \$2,127.66   |
| CITY OF HENDERSON       | RF.HN72         | MSC5028942 03/22/2018 | 4500266163  | 03/30/2018 | \$2,363.43   |
| CITY OF HENDERSON       | RF.HN72         | MSC5028943 03/22/2018 | 4500266163  | 03/29/2018 | \$189.22     |
| CITY OF HENDERSON       | RF.HN72         | MSC5028943 03/22/2018 | 4500266163  | 03/29/2018 | \$225.04     |
| CITY OF HENDERSON       | RF.HN72         | MSC5028943 03/22/2018 | 4500266163  | 03/29/2018 | \$299.66     |
| CITY OF HENDERSON       | RF.HN72         | MSC5028943 03/22/2018 | 4500266163  | 03/29/2018 | \$470.41     |
| CITY OF HENDERSON       | RF.HN72         | MSC5028943 03/22/2018 | 4500266163  | 03/29/2018 | \$551.52     |
| CITY OF HENDERSON       | RF.HN73         | MSC5028792 02/28/2018 | 4500266163  | 03/12/2018 | \$1,664.29   |
| CITY OF HENDERSON       | RF.HN73         | MSC5028942 03/22/2018 | 4500266163  | 03/30/2018 | \$1,794.85   |
| CITY OF LAS VEGAS       | RF.LV51         | 252084 02/26/2018     | 4500268889  | 03/12/2018 | \$2,820.61   |
| CITY OF LAS VEGAS       | RF.LV51         | 253338 03/13/2018     | 4500268889  | 03/22/2018 | \$3,037.58   |
| CITY OF LAS VEGAS       | RF.LV52         | 252084 02/26/2018     | 4500268889  | 03/12/2018 | \$3,331.45   |
| CITY OF LAS VEGAS       | RF.LV52         | 253338 03/13/2018     | 4500268889  | 03/22/2018 | \$5,508.50   |
| CITY OF LAS VEGAS       | RF.LV52         | 253338 03/13/2018     | 4500268889  | 03/22/2018 | \$6,455.02   |
| CITY OF LAS VEGAS       | RF.LV53         | 252084 02/26/2018     | 4500268889  | 03/12/2018 | \$3,162.63   |
| CITY OF LAS VEGAS       | RF.LV53         | 253338 03/13/2018     | 4500268889  | 03/22/2018 | \$3,137.46   |
| CITY OF LAS VEGAS       | RF.LV54         | 252084 02/26/2018     | 4500268889  | 03/12/2018 | \$232.81     |
| CITY OF LAS VEGAS       | RF.LV54         | 253338 03/13/2018     | 4500268889  | 03/22/2018 | \$419.07     |
| CITY OF LAS VEGAS       | RF.LV55         | 252084 02/26/2018     | 4500268889  | 03/12/2018 | \$232.81     |
| CITY OF LAS VEGAS       | RF.LV55         | 253338 03/13/2018     | 4500268889  | 03/22/2018 | \$4,951.20   |
| CITY OF LAS VEGAS       | RF.LV57         | 252084 02/26/2018     | 4500268889  | 03/12/2018 | \$227.50     |
| CITY OF LAS VEGAS       | RF.LV57         | 252084 02/26/2018     | 4500268889  | 03/12/2018 | \$1,287.11   |
| CITY OF LAS VEGAS       | RF.LV57         | 253338 03/13/2018     | 4500268889  | 03/22/2018 | \$343,404.06 |
| CITY OF LAS VEGAS       | RF.LV57         | 253338 03/13/2018     | 4500268889  | 03/22/2018 | \$2,818.02   |
| CITY OF NORTH LAS VEGAS | RF.NL01         | 352606 02/20/2018     | 4500267167  | 03/06/2018 | \$1,715.56   |
| CITY OF NORTH LAS VEGAS | RF.NL02         | 352606 02/20/2018     | 4500267167  | 03/06/2018 | \$1,195.00   |
| CITY OF NORTH LAS VEGAS | RF.NL02         | 352606 02/20/2018     | 4500267167  | 03/06/2018 | \$5,855.22   |
| CITY OF NORTH LAS VEGAS | RF.NL02         | 352606 02/20/2018     | 4500267167  | 03/06/2018 | \$1,171.05   |
| CITY OF NORTH LAS VEGAS | RF.NL04         | 352606 02/20/2018     | 4500267167  | 03/06/2018 | \$38,539.81  |
| CITY OF NORTH LAS VEGAS | RF.NL04         | 352606 02/20/2018     | 4500267167  | 03/06/2018 | \$803.57     |
| CITY OF NORTH LAS VEGAS | RF.NL04         | 352606 02/20/2018     | 4500267167  | 03/06/2018 | \$2,080.47   |
| CITY OF NORTH LAS VEGAS | RF.NL04         | 352606 02/20/2018     | 4500267167  | 03/06/2018 | \$833.90     |