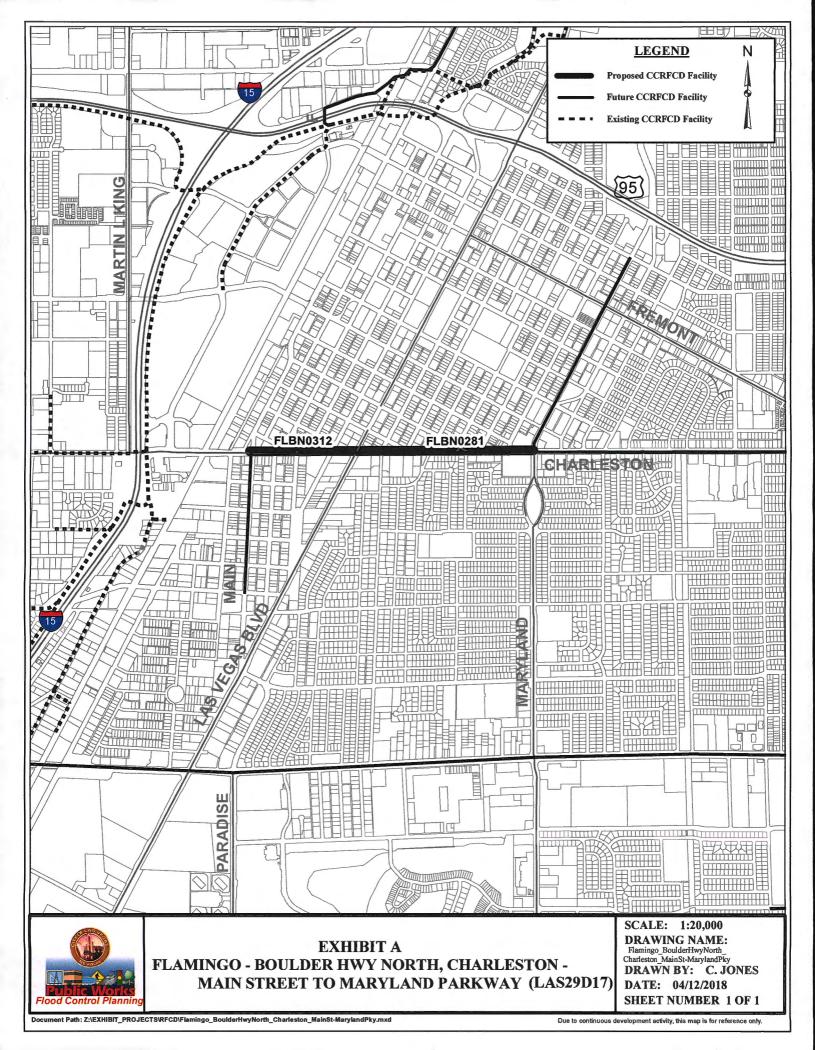

Regional Flood Control District Technical Advisory Committee Agenda April 26, 2018 Page 3

- 14. Hemenway System, Phase IIA Improvements City of Boulder City
  - a. Action to approve the first supplemental interlocal contract for construction to increase funding (For possible action)
  - b. Receive a report on the award of bid for construction
- 15. Action to approve the first supplemental interlocal contract for maintenance to increase funding FY 2017-18 City of Henderson (For possible action)
- 16. Action to approve the first supplemental interlocal contract for construction to reallocate funding and approve a waiver of the design engineering cap for Gowan North El Capitan Branch, Lone Mountain to Ann Road City of Las Vegas (For possible action)
- 17. Action to approve the first supplemental interlocal contract for design to increase funding for Flamingo Boulder Highway North, Charleston Main Street to Maryland Parkway City of Las Vegas (For possible action)