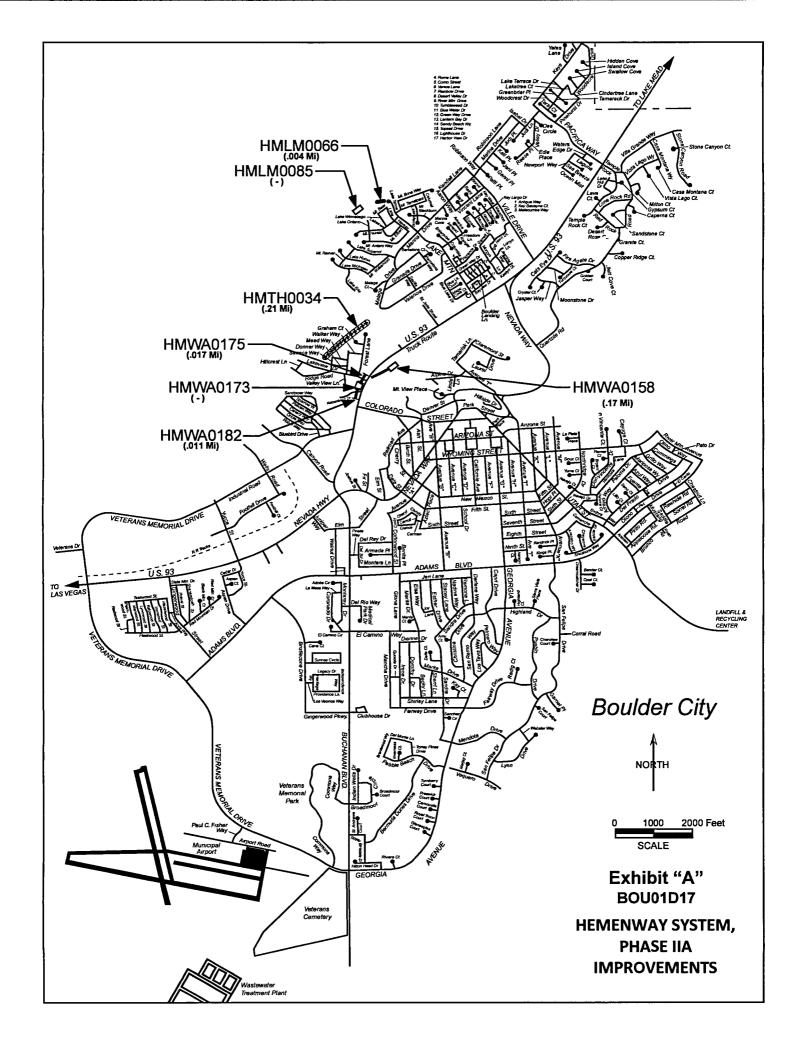

Regional Flood Control District Technical Advisory Committee Agenda April 26, 2018 Page 3

- 14. Hemenway System, Phase IIA Improvements City of Boulder City
  - a. Action to approve the first supplemental interlocal contract for construction to increase funding (For possible action)
  - b. Receive a report on the award of bid for construction
- 15. Action to approve the first supplemental interlocal contract for maintenance to increase funding FY 2017-18 City of Henderson (For possible action)
- 16. Action to approve the first supplemental interlocal contract for construction to reallocate funding and approve a waiver of the design engineering cap for Gowan North El Capitan Branch, Lone Mountain to Ann Road City of Las Vegas (For possible action)
- 17. Action to approve the first supplemental interlocal contract for design to increase funding for Flamingo Boulder Highway North, Charleston Main Street to Maryland Parkway City of Las Vegas (For possible action)