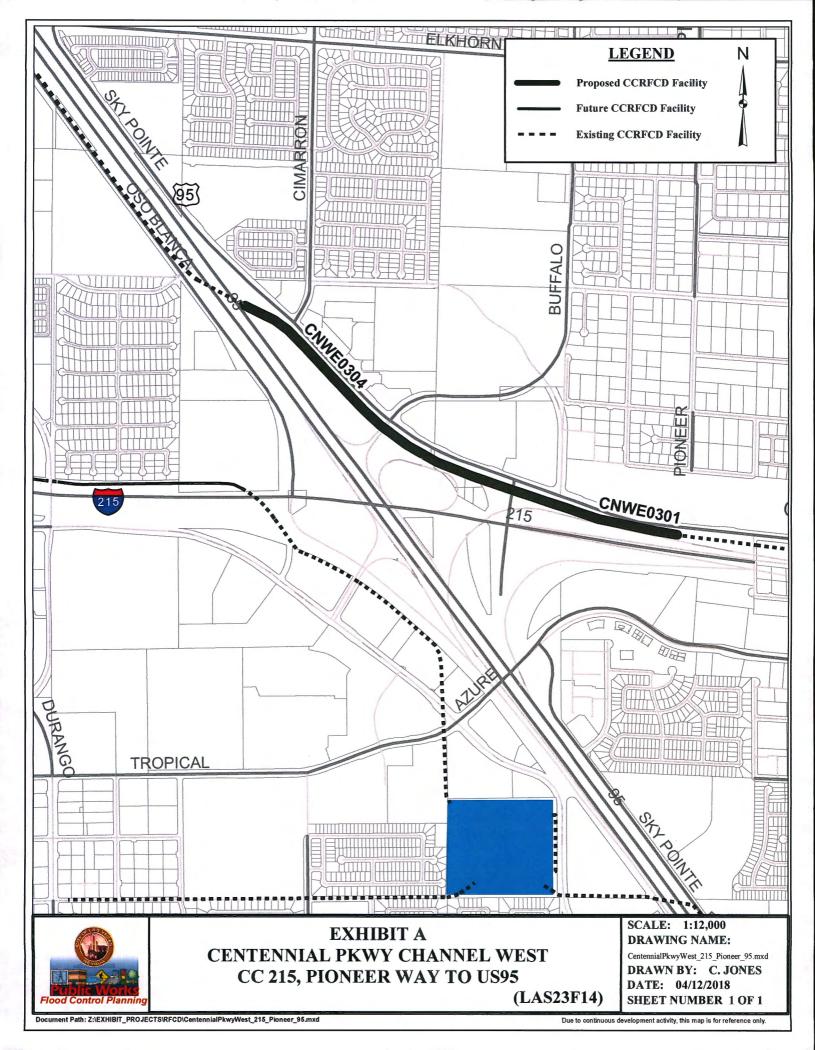

#### III. Design and Construction

- 11. Action to approve the second supplemental interlocal contract for construction to extend the project completion date for Centennial Parkway Channel West CC215, Pioneer Way to US95 City of Las Vegas (*For possible action*)
- 12. Action to approve a Master Plan Amendment for the Whitney Wash Duck Creek Channel City of Henderson (For possible action)
- 13. Local Drainage Improvements Katie Avenue Storm Drain Clark County
  - a. Action to approve the first supplemental interlocal contract for construction to decrease funding and extend the project completion date (For possible action)
  - b. Receive a report on the award of bid for construction