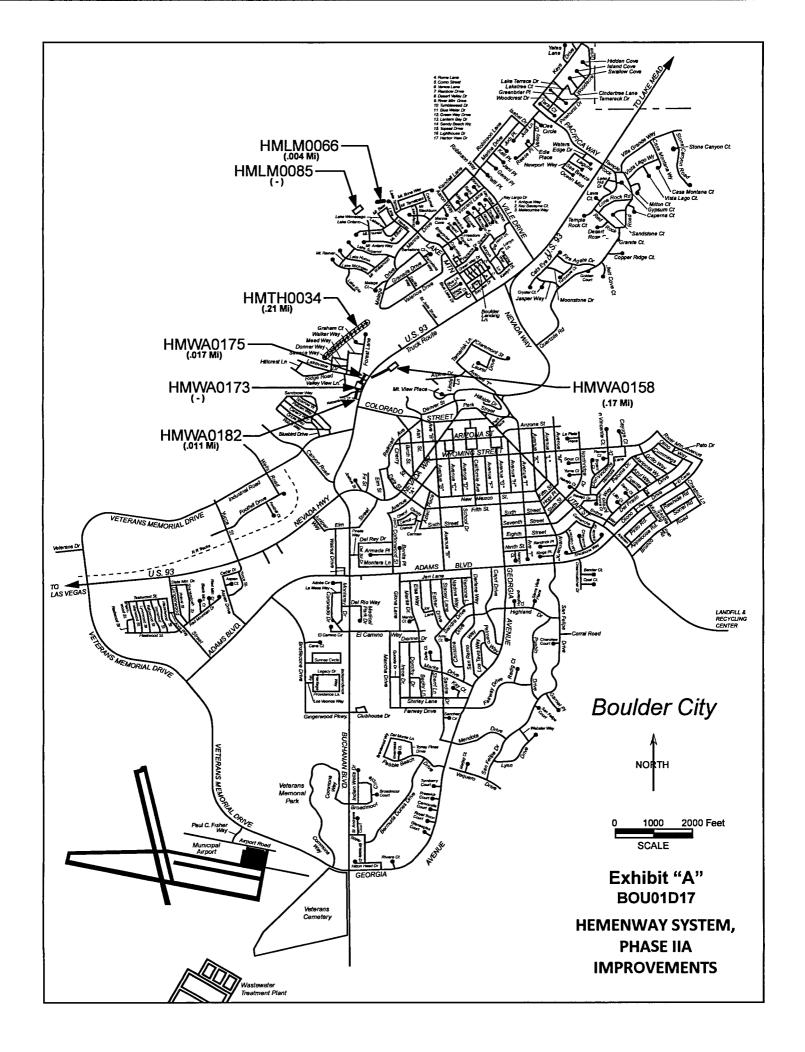

- 14. Hemenway System, Phase IIA Improvements City of Boulder City
  - a. Action to approve the first supplemental interlocal contract for construction to increase funding (For possible action)
  - b. Receive a report on the award of bid for construction
- 15. Action to approve the first supplemental interlocal contract for maintenance to increase funding FY 2017-18 City of Henderson (*For possible action*)
- 16. Action to approve the first supplemental interlocal contract for construction to reallocate funding and approve a waiver of the design engineering cap for Gowan North El Capitan Branch, Lone Mountain to Ann Road City of Las Vegas (For possible action)
- 17. Action to approve the first supplemental interlocal contract for design to increase funding for Flamingo Boulder Highway North, Charleston Main Street to Maryland Parkway City of Las Vegas (*For possible action*)