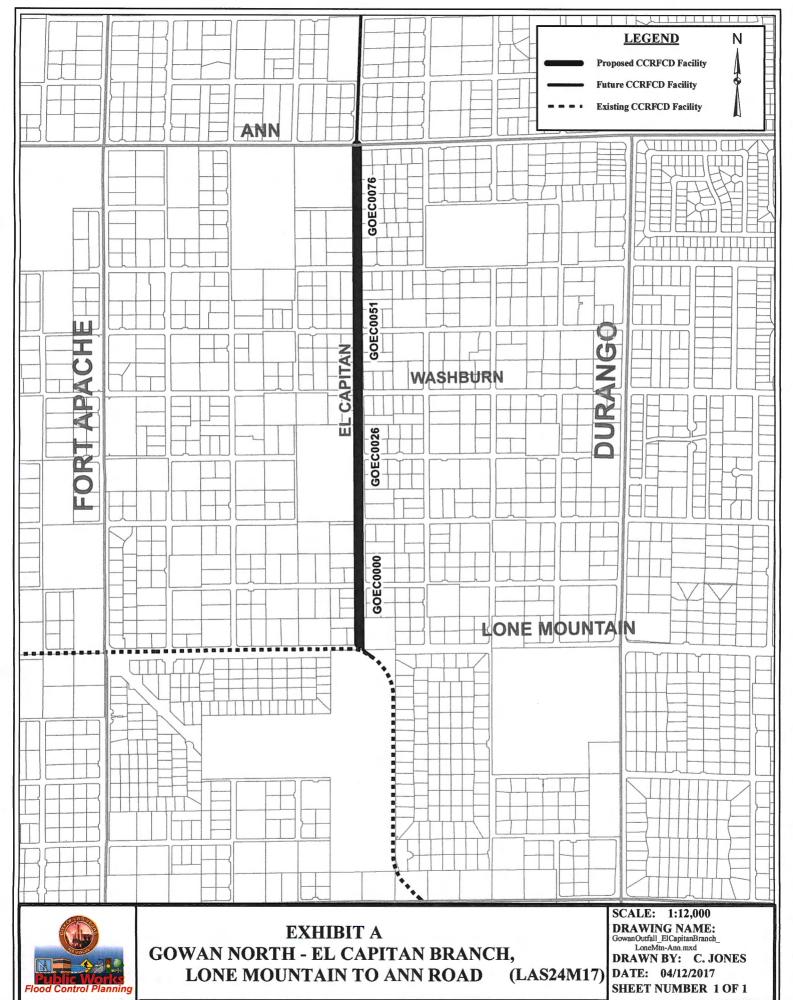

- 14. Hemenway System, Phase IIA Improvements City of Boulder City
  - a. Action to approve the first supplemental interlocal contract for construction to increase funding (For possible action)
  - b. Receive a report on the award of bid for construction
- 15. Action to approve the first supplemental interlocal contract for maintenance to increase funding FY 2017-18 City of Henderson (*For possible action*)
- 16. Action to approve the first supplemental interlocal contract for construction to reallocate funding and approve a waiver of the design engineering cap for Gowan North El Capitan Branch, Lone Mountain to Ann Road City of Las Vegas (For possible action)
- 17. Action to approve the first supplemental interlocal contract for design to increase funding for Flamingo Boulder Highway North, Charleston Main Street to Maryland Parkway City of Las Vegas (*For possible action*)