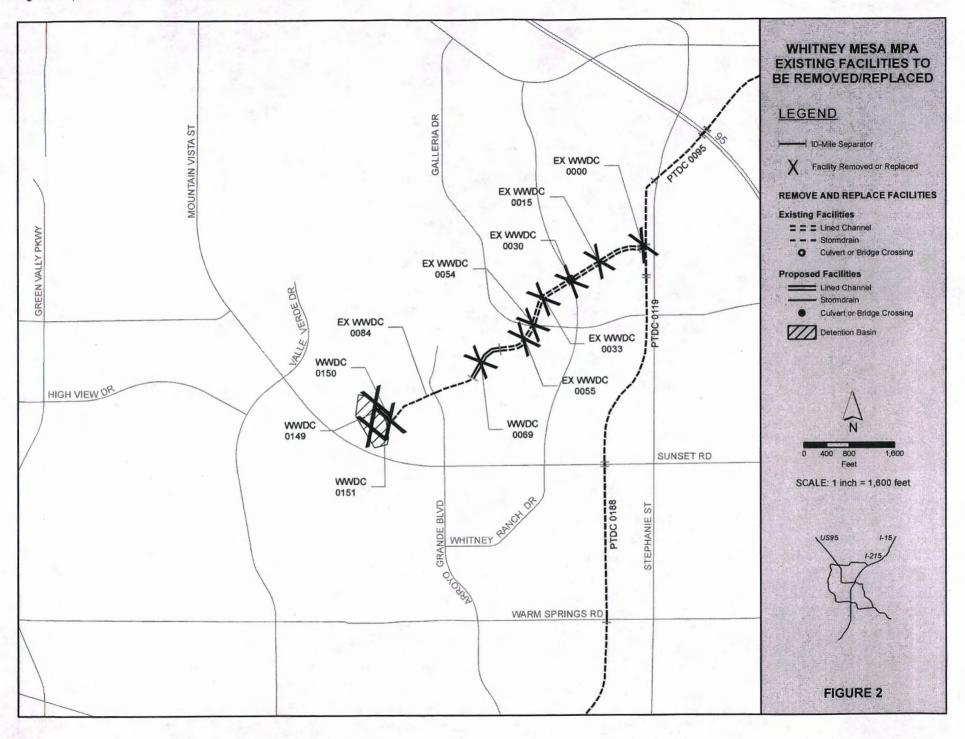

#### III. Design and Construction

- 11. Action to approve the second supplemental interlocal contract for construction to extend the project completion date for Centennial Parkway Channel West CC215, Pioneer Way to US95 City of Las Vegas (*For possible action*)
- 12. Action to approve a Master Plan Amendment for the Whitney Wash Duck Creek Channel City of Henderson (For possible action)
- 13. Local Drainage Improvements Katie Avenue Storm Drain Clark County
  - a. Action to approve the first supplemental interlocal contract for construction to decrease funding and extend the project completion date (For possible action)
  - b. Receive a report on the award of bid for construction