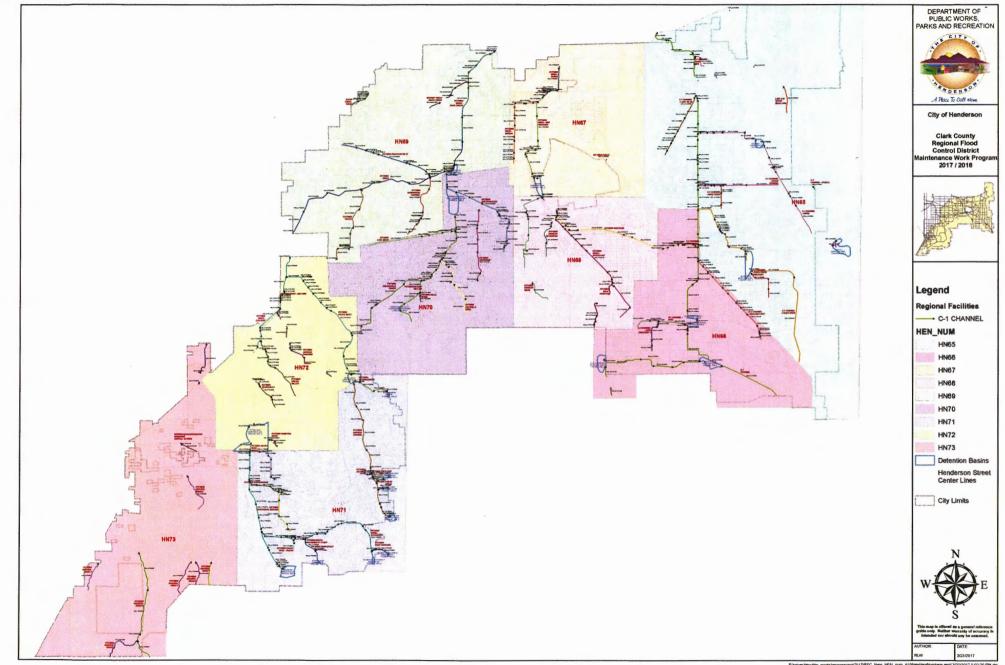

|                    |                |                                         |               |                    |
| Contractor:     |                                                                            |                    |                |                                         |               |                    |
| Project         | Albert I Jestevitet                                                        |                    |                |                                         | (700) 067 000 | 4                  |
| Manager:        | Albert J. Jankowiak                                                        |                    |                |                                         | (702) 267-302 | 4                  |



# CLARK COUNTY REGIONAL FLOOD CONTROL DISTRICT AGENDA ITEM

#### SUBJECT:

GOWAN NORTH - EL CAPITAN BRANCH, LONE MOUNTAIN TO ANN ROAD

**PETITIONER:** MIKE JANSSEN, DIRECTOR

CITY OF LAS VEGAS PUBLIC WORKS

#### RECOMMENDATION OF PETITIONER:

IT IS RECOMMENDED THAT THE CLARK COUNTY REGIONAL FLOOD CONTROL DISTRICT APPROVE THIS FIRST SUPPLEMENTAL INTERLOCAL CONTRACT FOR CONSTRUCTION TO REALLOCATE PROJECT FUNDING AND APPROVE A WAIVER OF THE DESIGN ENGINEERING CAP FOR GOWAN NORTH – EL CAPITAN BRANCH, LONE MOUNTAIN TO ANN ROAD – LAS24M17 (FOR POSSIBLE ACTION)

#### **FISCAL IMPACT:**

| *                       | Current Funding | Increase/Decrease | Proposed Funding |
|-------------------------|-----------------|-------------------|------------------|
| Construction Management | \$630,100