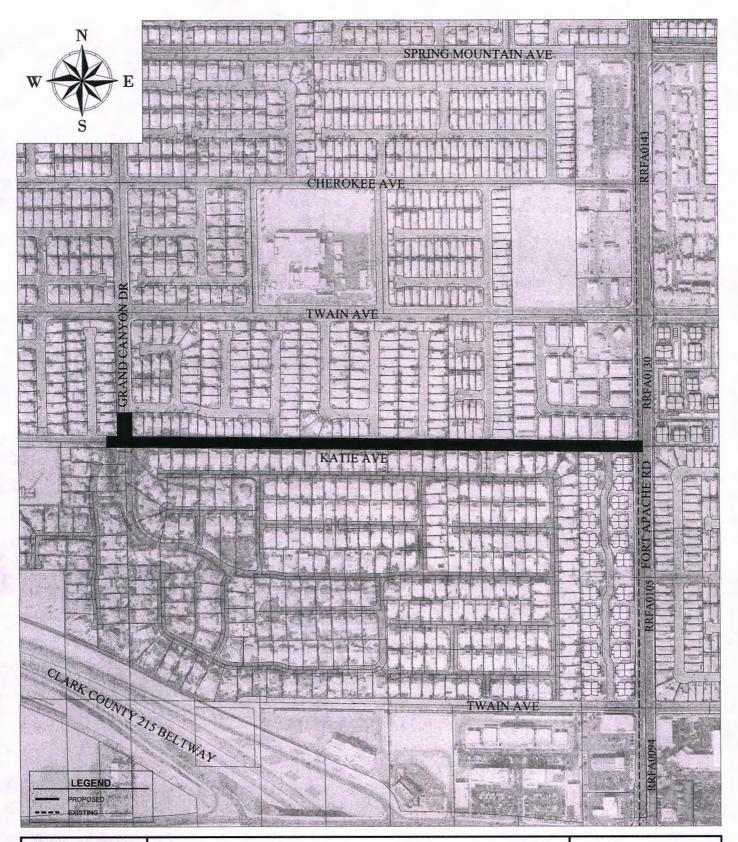

#### III. Design and Construction

- 11. Action to approve the second supplemental interlocal contract for construction to extend the project completion date for Centennial Parkway Channel West CC215, Pioneer Way to US95 City of Las Vegas (*For possible action*)
- 12. Action to approve a Master Plan Amendment for the Whitney Wash Duck Creek Channel City of Henderson (For possible action)
- 13. Local Drainage Improvements Katie Avenue Storm Drain Clark County
  - a. Action to approve the first supplemental interlocal contract for construction to decrease funding and extend the project completion date (For possible action)
  - b. Receive a report on the award of bid for construction