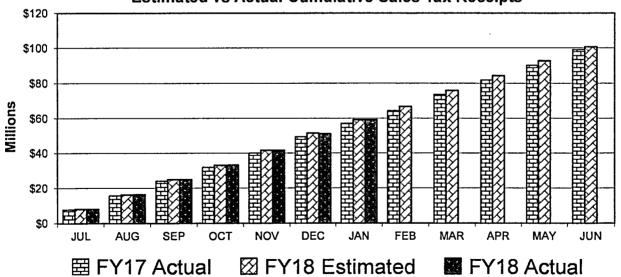

#### SALES TAX REVENUE REPORT REGIONAL FLOOD CONTROL DISTRICT FISCAL YEAR 2017-18 MODIFIED ACCRUAL BASIS

| MONTH<br>SALES TAX | 1/4 CENT SALES<br>TAX ESTIMATE | ACTUAL           | DIFFERENCE    | PERCENT    |
|--------------------|--------------------------------|------------------|---------------|------------|
| COLLECTED BY       | (as approved                   | SALES TAX        | OVER/(UNDER)  | +/- FROM . |
| MERCHANT           | April 13, 2017)                | REVENUES         | ESTIMATE      | ESTIMATE   |
|                    | 'al                            |                  |               |            |
| JULY               | 8,079,345.77                   | 8,094,384.88     | 15,039.11     | 0.19%      |
| AUGUST             | 8,203,982.32                   | 8,255,778.90     | 51,796.58     | 0.63%      |
| SEPTEMBER          | 8,557,326.01                   | 8,581,751.61     | 24,425.60     | 0.29%      |
| OCTOBER            | 8,172,375.00                   | 8,237,649.83     | 65,274.83     | 0.80%      |
| NOVEMBER           | 8,471,775.21                   | 8,327,302.09     | (144,473.12)  | -1.71%     |
| DECEMBER           | 9,983,768.26                   | 9,577,458.25     | (406,310.01)  | -4.07%     |
| JANUARY            | 7,603,708.26                   | 8,094,419.86     | 490,711.60    | 6.45%      |
| FEBRUARY           | 7,801,049.35                   |                  |               |            |
| MARCH              | 9,118,685.91                   |                  |               |            |
| APRIL              | 8,233,361.78                   |                  |               |            |
| MAY                | 8,435,509.85                   |                  |               |            |
| JUNE               | 8,039,112.28                   |                  |               |            |
|                    | F:3                            | T.e.             | <u>.</u> 13.1 |            |
| TOTAL:             | \$ 100,700,000.00              | \$ 59,168,745.42 | \$ 96,464.59  | 0.16%      |

# **Estimated vs Actual Cumulative Sales Tax Receipts**