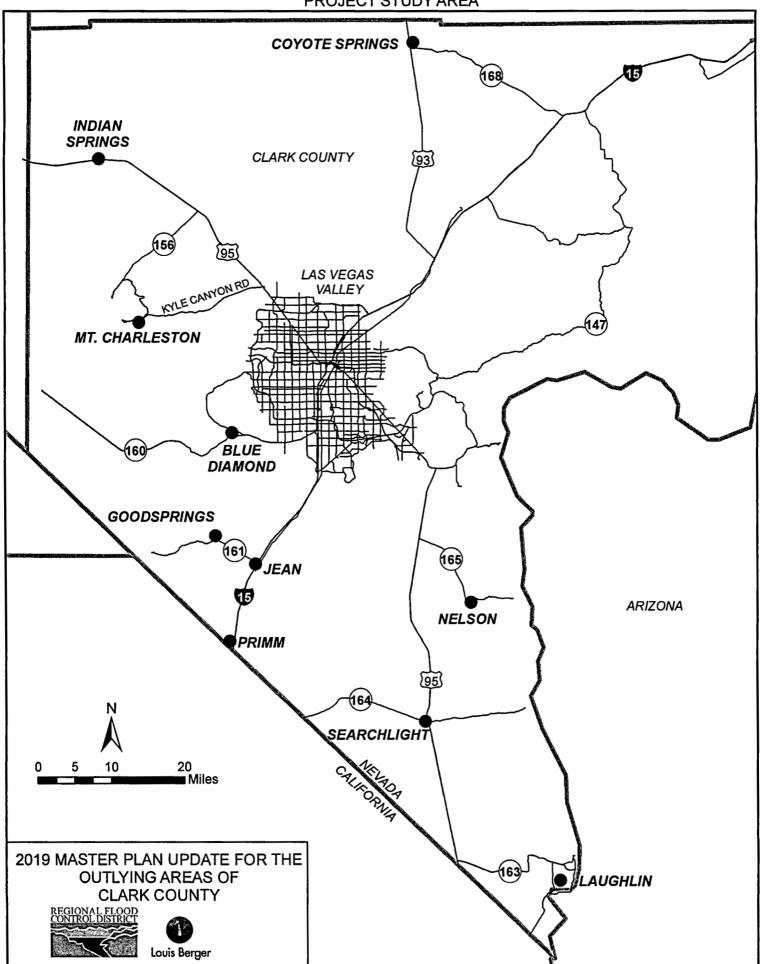

Staff, TAC and CAC recommend approval.

11. Action to approve and authorize the Chairman to sign the consultant contract with Louis Berger U.S., Inc., to prepare a Master Plan Update for the Outlying Areas of Clark County, including Blue Diamond, Coyote Springs, Goodsprings, Indian Springs, Jean, Laughlin, Mount Charleston, Nelson, Primm, and Searchlight (For possible action)

The District is required by statute (NRS 543.596) to update the Master Plan at least once every five years. The Master Plan for Outlying Areas of Clark County was last updated and adopted by the Board on April 10, 2014. At the May 24, 2018 meeting, the Board authorized the General Manager to solicit proposals, select a consultant, and negotiate a professional services contract to prepare

Memorandum Clark County Regional Flood Control District Board of Directors Meeting of November 8, 2018 Page 7 of 13

a Master Plan Update for the Outlying Areas of Clark County.

Two (2) proposals were received prior to the deadline on June 14, 2018. A review committee was formed consisting of staff from the Regional Flood Control District and Clark County Public Works. Based on the committee rankings of the written proposals, staff has selected Louis Berger U.S., Inc., and has completed contract negotiations. Funding is available in the FY 2018-2019 budget approved by the Board on April 12, 2018. The contract has been reviewed by the District Attorney and is included in the backup.