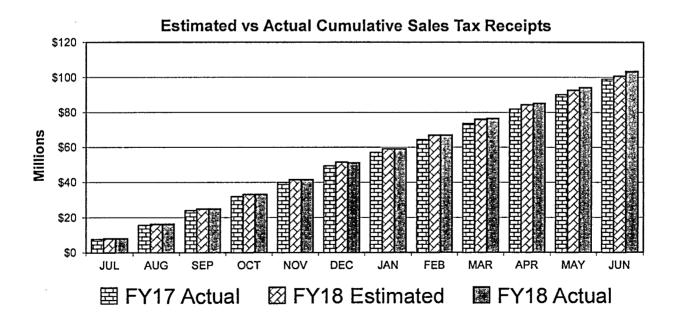

#### SALES TAX REVENUE REPORT REGIONAL FLOOD CONTROL DISTRICT FISCAL YEAR 2017-18 MODIFIED ACCRUAL BASIS

| MONTH<br>SALES TAX<br>COLLECTED BY<br>MERCHANT | 1/4 CENT SALES<br>TAX ESTIMATE<br>(as approved<br>April 13, 2017) | ACTUAL<br>SALES TAX<br>REVENUES | DIFFERENCE<br>OVER/(UNDER)<br>ESTIMATE | PERCENT<br>+/- FROM<br>ESTIMATE |
|------------------------------------------------|-------------------------------------------------------------------|---------------------------------|----------------------------------------|---------------------------------|
| JULY                                           | 8,079,345.77                                                      | 8,094,384.88                    | 15,039.11                              | 0.19%                           |
| AUGUST                                         | 8,203,982.32                                                      | 8,255,778.90                    | 51,796.58                              | 0.63%                           |
| SEPTEMBER                                      | 8,557,326.01                                                      | 8,581,751.61                    | 24,425.60                              | 0.29%                           |
| OCTOBER                                        | 8,172,375.00                                                      | 8,237,649.83                    | 65,274.83                              | 0.80%                           |
| NOVEMBER                                       | 8,471,775.21                                                      | 8,327,302.09                    | (144,473.12)                           | -1.71%                          |
| DECEMBER                                       | 9,983,768.26                                                      | 9,577,458.25                    | (406,310.01)                           | -4.07%                          |
| JANUARY                                        | 7,603,708.26                                                      | 8,094,419.86                    | 490,711.60                             | 6.45%                           |
| FEBRUARY                                       | 7,801,049.35                                                      | 7,798,723.71                    | (2,325.64)                             | -0.03%                          |
| MARCH                                          | 9,118,685.91                                                      | 9,541,162.04                    | 422,476.13                             | 4.63%                           |
| APRIL                                          | 8,233,361.78                                                      | 8,679,967.10                    | 446,605.32                             | 5.42%                           |
| MAY                                            | 8,435,509.85                                                      | 8,983,388.24                    | 547,878.39                             | 6.49%                           |
| JUNE                                           | 8,039,112.28                                                      | 9,256,067.76                    | 1,216,955.48                           | 15.14%                          |
|                                                |                                                                   |                                 |                                        | <u> </u>                        |
| TOTAL:                                         | \$ 100,700,000.00                                                 | \$ 103,428,054.27               | \$ 2,728,054.27                        | 2.71%                           |

### SALES TAX REVENUE REPORT REGIONAL FLOOD CONTROL DISTRICT FISCAL YEAR 2018-19 MODIFIED ACCRUAL BASIS

| MONTH<br>SALES TAX<br>COLLECTED BY<br>MERCHANT | 1/4 CENT SALES<br>TAX ESTIMATE<br>(as approved<br>April 12, 2018) | ACTUAL<br>SALES TAX<br>REVENUES | DIFFERENCE<br>OVER/(UNDER)<br>ESTIMATE | PERCENT<br>+/- FROM<br>ESTIMATE |
|------------------------------------------------|-------------------------------------------------------------------|---------------------------------|----------------------------------------|---------------------------------|
| JULY                                           | 8,337,216.43                                                      | 8,812,912.62                    | 475,696.19                             | 5.71%                           |
| AUGUST                                         | 8,503,452.27                                                      |                                 |                                        |                                 |
| SEPTEMBER                                      | 8,856,367.66                                                      |                                 |                                        |                                 |
| OCTOBER                                        | 8,501,254.62                                                      |                                 |                                        |                                 |
| NOVEMBER                                       | 8,610,430.36                                                      |                                 |                                        |                                 |
| DECEMBER                                       | 9,901,526.75                                                      |                                 |                                        |                                 |
| JANUARY                                        | 8,053,625.31                                                      |                                 |                                        |                                 |
| FEBRUARY                                       | 7,802,944.08                                                      |                                 |                                        |                                 |
| MARCH                                          | 9,978,678.81                                                      |                                 |                                        |                                 |
| APRIL                                          | 8,474,253.85                                                      |                                 |                                        |                                 |
| MAY                                            | 8,895,566.19                                                      |                                 |                                        |                                 |
| JUNE                                           | 9,384,683.67                                                      |                                 |                                        |                                 |
| TOTAL:                                         | \$ 105,300,000.00                                                 | \$ 8,812,912.62                 | \$ 475,696.19                          | 5.71%                           |

# Estimated vs Actual Cumulative Sales Tax Receipts