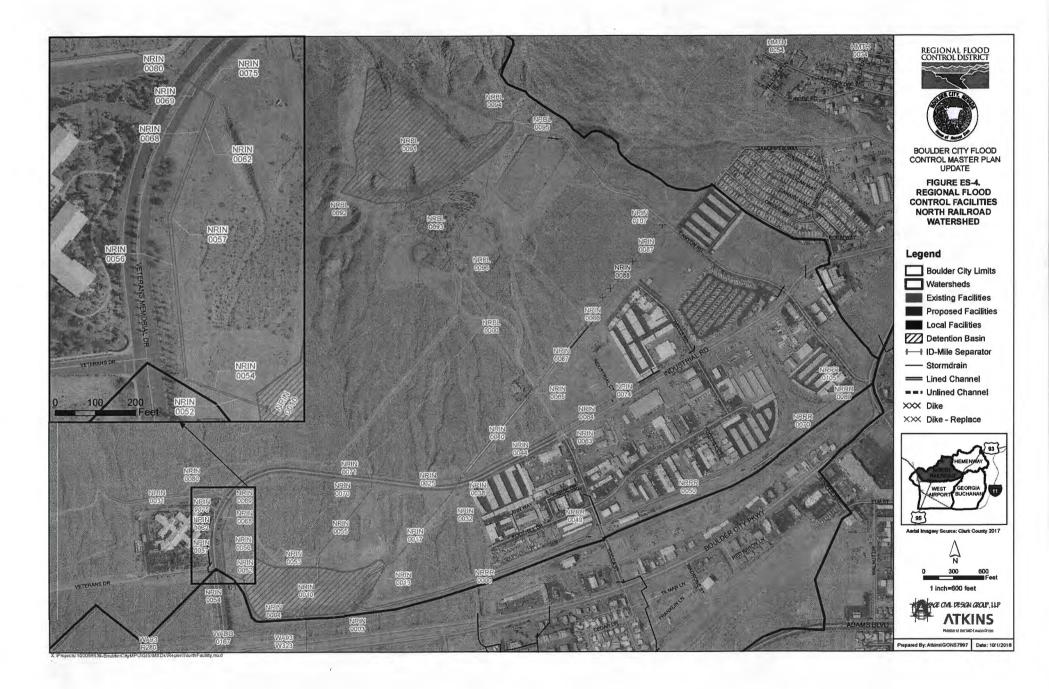

## 17. Action to adopt the Flood Control Master Plan Update for the City of Boulder City as an amendment to the Master Plan (For possible action) – THIS IS A PUBLIC HEARING

In accordance with Nevada Revised Statutes (NRS), NRS 543.596, the District is required to review its Master Plans every five years to add any new information relevant to the plan, assess progress toward fulfillment of the plan during the five-year period, identify any major obstacles to completion of the plan, and recommend amendments to the Master Plan.

On December 14, 2017, the District contracted with Atkins North America, Inc. to update the Master Plan for the City of Boulder City. This study was coordinated with representatives of the District and the Boulder City Department of Public Works, who were closely involved with the development of the Master Plan Update (MPU).

This study updated the Master Plan hydrology for Boulder City in conformance with the most current hydrologic practices and the

Memorandum Clark County Regional Flood Control District Board of Directors Meeting of November 8, 2018 Page 12 of 13

District's *Hydrologic Criteria and Drainage Design Manual*. Completed flood control facilities were incorporated into the Plan, and proposed facilities were modified as necessary to complete the updated Plan.

The total plan recommended for the City of Boulder City in the 2018 MPU is estimated to cost approximately \$37,285,000. The total cost estimate presented in the 2013 plan was \$35,363,142.

A public notice has been issued to notify interested parties that a public hearing will be held to consider adoption of this amendment to the Master Plan. Copies of the Master Plan Update are available for review in the District office and at Boulder City's City Hall. Upon finding that the MPU is the most cost effective structural and regulatory means for correcting existing problems of flooding within the area and dealing with the probable effects of future development (NRS 543.590), the MPU will be adopted by the Board. Upon adoption by the Board, the MPU will be forwarded to the affected governing body to be considered for adoption in accordance with NRS 543.597 (5,6). The MPU will not become effective until it is adopted as an amendment by the City of Boulder City.

Included in the backup is the Executive Summary from the Boulder City Master Plan Update.

Staff, TAC and CAC recommend that the Board find that the Master Plan Update (MPU) is the most effective structural and regulatory means for correcting existing problems of flooding within the area and dealing with the probable effects of future development and adopt the MPU for the City of Boulder City as an amendment to the Master Plan. The MPU will not become effective until it is adopted as an amendment by the City of Boulder City.