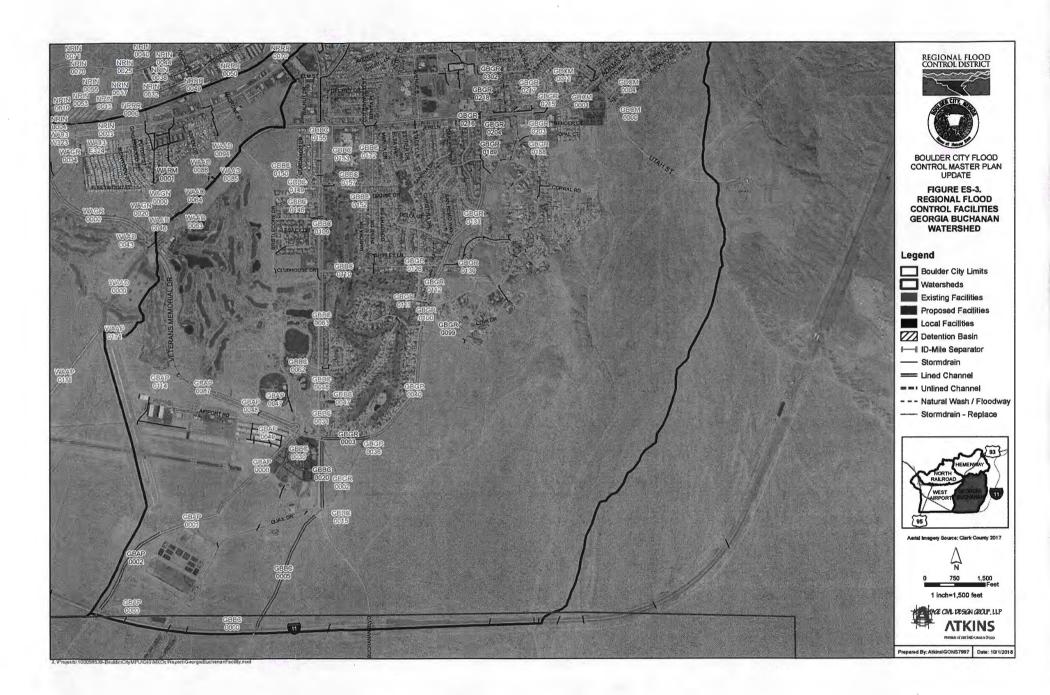

## 17. Action to adopt the Flood Control Master Plan Update for the City of Boulder City as an amendment to the Master Plan (For possible action) – THIS IS A PUBLIC HEARING

In accordance with Nevada Revised Statutes (NRS), NRS 543.596, the District is required to review its Master Plans every five years to add any new information relevant to the plan, assess progress toward fulfillment of the plan during the five-year period, identify any major obstacles to completion of the plan, and recommend amendments to the Master Plan.

On December 14, 2017, the District contracted with Atkins North America, Inc. to update the Master Plan for the City of Boulder City. This study was coordinated with representatives of the District and the Boulder City Department of Public Works, who were closely involved with the development of the Master Plan Update (MPU).

This study updated the Master Plan hydrology for Boulder City in conformance with the most current hydrologic practices and the

Memorandum Clark County Regional Flood Control District Board of Directors Meeting of November 8, 2018 Page 12 of 13

District's *Hydrologic Criteria and Drainage Design Manual*. Completed flood control facilities were incorporated into the Plan, and proposed facilities were modified as necessary to complete the updated Plan.

The total plan recommended for the City of Boulder City in the 2018 MPU is estimated to cost approximately \$37,285,000. The total cost estimate presented in the 2013 plan was \$35,363,142.

A public notice has been issued to notify interested parties that a public hearing will be held to consider adoption of this amendment to the Master Plan. Copies of the Master Plan Update are available for review in the District office and at Boulder City's City Hall. Upon finding that the MPU is the most cost effective structural and regulatory means for correcting existing problems of flooding within the area and dealing with the probable effects of future development (NRS 543.590), the MPU will be adopted by the Board. Upon adoption by the Board, the MPU will be forwarded to the affected governing body to be considered for adoption in accordance with NRS 543.597 (5,6). The MPU will not become effective until it is adopted as an amendment by the City of Boulder City.

Included in the backup is the Executive Summary from the Boulder City Master Plan Update.

Staff, TAC and CAC recommend that the Board find that the Master Plan Update (MPU) is the most effective structural and regulatory means for correcting existing problems of flooding within the area and dealing with the probable effects of future development and adopt the MPU for the City of Boulder City as an amendment to the Master Plan. The MPU will not become effective until it is adopted as an amendment by the City of Boulder City.