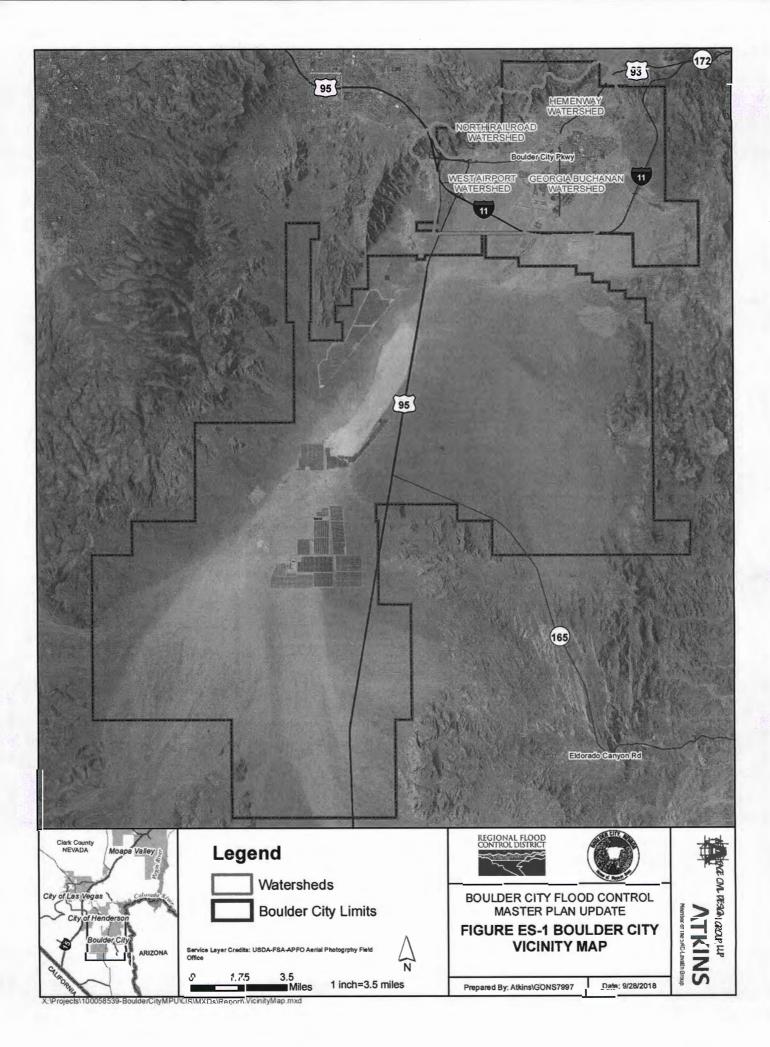

## 17. Action to adopt the Flood Control Master Plan Update for the City of Boulder City as an amendment to the Master Plan (For possible action) – THIS IS A PUBLIC HEARING

In accordance with Nevada Revised Statutes (NRS), NRS 543.596, the District is required to review its Master Plans every five years to add any new information relevant to the plan, assess progress toward fulfillment of the plan during the five-year period, identify any major obstacles to completion of the plan, and recommend amendments to the Master Plan.

On December 14, 2017, the District contracted with Atkins North America, Inc. to update the Master Plan for the City of Boulder City. This study was coordinated with representatives of the District and the Boulder City Department of Public Works, who were closely involved with the development of the Master Plan Update (MPU).

This study updated the Master Plan hydrology for Boulder City in conformance with the most current hydrologic practices and the

Memorandum Clark County Regional Flood Control District Board of Directors Meeting of November 8, 2018 Page 12 of 13

District's *Hydrologic Criteria and Drainage Design Manual*. Completed flood control facilities were incorporated into the Plan, and proposed facilities were modified as necessary to complete the updated Plan.

The total plan recommended for the City of Boulder City in the 2018 MPU is estimated to cost approximately \$37,285,000. The total cost estimate presented in the 2013 plan was \$35,363,142.

A public notice has been issued to notify interested parties that a public hearing will be held to consider adoption of this amendment to the Master Plan. Copies of the Master Plan Update are available for review in the District office and at Boulder City's City Hall. Upon finding that the MPU is the most cost effective structural and regulatory means for correcting existing problems of flooding within the area and dealing with the probable effects of future development (NRS 543.590), the MPU will be adopted by the Board. Upon adoption by the Board, the MPU will be forwarded to the affected governing body to be considered for adoption in accordance with NRS 543.597 (5,6). The MPU will not become effective until it is adopted as an amendment by the City of Boulder City.

Included in the backup is the Executive Summary from the Boulder City Master Plan Update.

Staff, TAC and CAC recommend that the Board find that the Master Plan Update (MPU) is the most effective structural and regulatory means for correcting existing problems of flooding within the area and dealing with the probable effects of future development and adopt the MPU for the City of Boulder City as an amendment to the Master Plan. The MPU will not become effective until it is adopted as an amendment by the City of Boulder City.