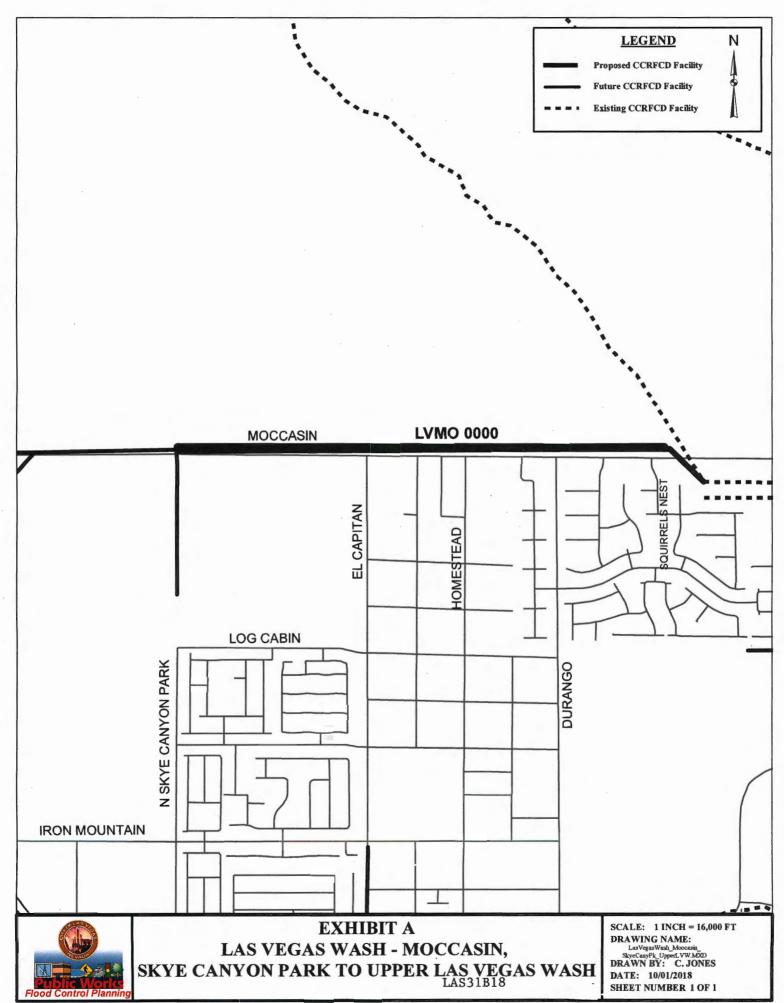

# 16. LVW – Moccasin, Skye Canyon Park to Upper LVW – City of Las Vegas (For possible action)

## a. Action to accept the project presentation

The LVW – Moccasin, Skye Canyon Park to Upper LVW is described in the 2013 Master Plan Update as Facility Number LVMO 0000. It is further identified in the Regional Flood Control District's Ten-Year Construction Program with construction scheduled to begin in FY 2019-2020. The proposed improvements include construction of a 16' x 9' RCB and associated collection facilities along Moccasin Road from Skye Canyon Park Drive to the Upper Las Vegas Wash just east of Squirrels Nest Street.

b. Action to approve and authorize the Chairman to sign the interlocal contract for construction The City of Las Vegas has submitted a request to approve an

interlocal contract in the amount of \$15,393,582 for construction and construction engineering for the LVW – Moccasin, Skye Canyon Park to Upper LVW project.

Memorandum Clark County Regional Flood Control District Board of Directors Meeting of November 8, 2018 Page 11 of 13

> The LVW – Moccasin, Skye Canyon Park to Upper LVW is described in the 2013 Master Plan Update as Facility Number LVMO 0000. It is further identified in the Regional Flood Control District's Ten-Year Construction Program with construction scheduled to begin in FY 2019-2020. The proposed improvements include construction of a 16' x 9' RCB and associated collection facilities along Moccasin Road from Skye Canyon Park Drive to the Upper Las Vegas Wash just east of Squirrels Nest Street.