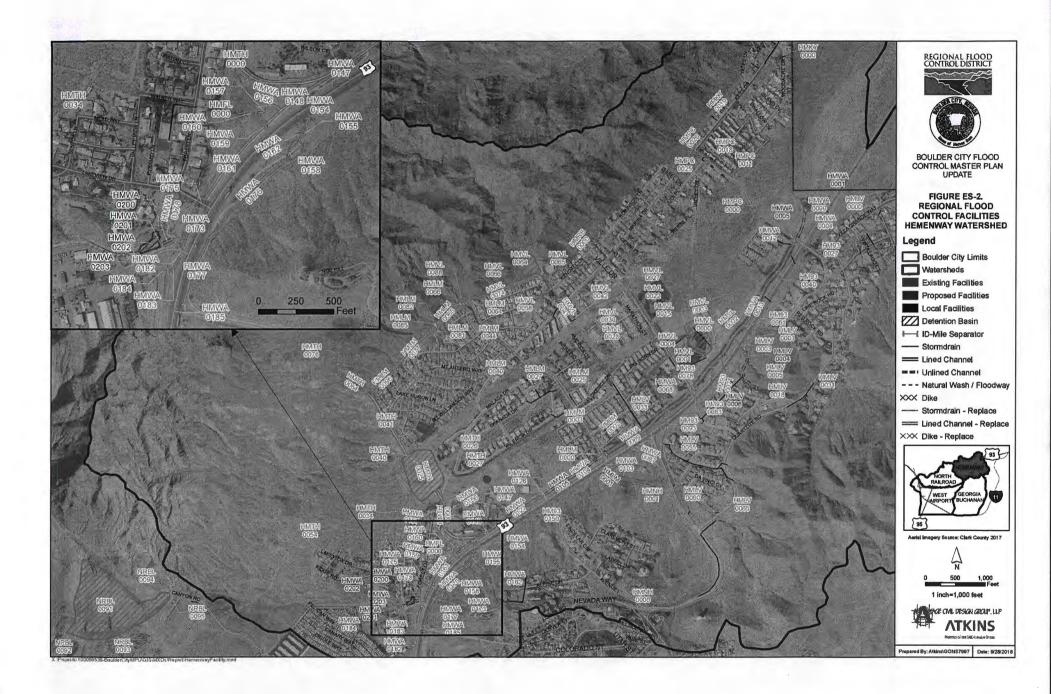

## 17. Action to adopt the Flood Control Master Plan Update for the City of Boulder City as an amendment to the Master Plan (For possible action) – THIS IS A PUBLIC HEARING

In accordance with Nevada Revised Statutes (NRS), NRS 543.596, the District is required to review its Master Plans every five years to add any new information relevant to the plan, assess progress toward fulfillment of the plan during the five-year period, identify any major obstacles to completion of the plan, and recommend amendments to the Master Plan.

On December 14, 2017, the District contracted with Atkins North America, Inc. to update the Master Plan for the City of Boulder City. This study was coordinated with representatives of the District and the Boulder City Department of Public Works, who were closely involved with the development of the Master Plan Update (MPU).

This study updated the Master Plan hydrology for Boulder City in conformance with the most current hydrologic practices and the

Memorandum Clark County Regional Flood Control District Board of Directors Meeting of November 8, 2018 Page 12 of 13

District's *Hydrologic Criteria and Drainage Design Manual*. Completed flood control facilities were incorporated into the Plan, and proposed facilities were modified as necessary to complete the updated Plan.

The total plan recommended for the City of Boulder City in the 2018 MPU is estimated to cost approximately \$37,285,000. The total cost estimate presented in the 2013 plan was \$35,363,142.

A public notice has been issued to notify interested parties that a public hearing will be held to consider adoption of this amendment to the Master Plan. Copies of the Master Plan Update are available for review in the District office and at Boulder City's City Hall. Upon finding that the MPU is the most cost effective structural and regulatory means for correcting existing problems of flooding within the area and dealing with the probable effects of future development (NRS 543.590), the MPU will be adopted by the Board. Upon adoption by the Board, the MPU will be forwarded to the affected governing body to be considered for adoption in accordance with NRS 543.597 (5,6). The MPU will not become effective until it is adopted as an amendment by the City of Boulder City.

Included in the backup is the Executive Summary from the Boulder City Master Plan Update.

Staff, TAC and CAC recommend that the Board find that the Master Plan Update (MPU) is the most effective structural and regulatory means for correcting existing problems of flooding within the area and dealing with the probable effects of future development and adopt the MPU for the City of Boulder City as an amendment to the Master Plan. The MPU will not become effective until it is adopted as an amendment by the City of Boulder City.