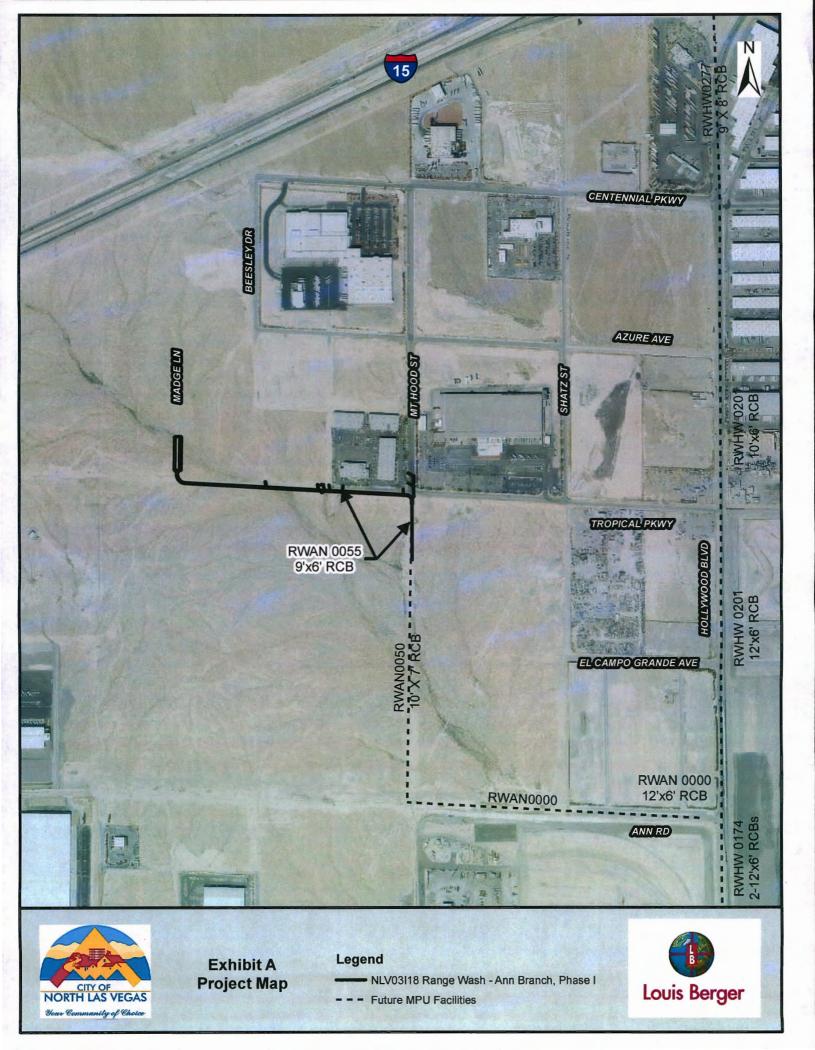

## 14. Receive a report on the award of bid for construction for Range Wash – Ann Branch, Phase I – City of North Las Vegas

On April 25, 2018, bids were open for Range Wash – Ann Branch, Phase I project. Five (5) bids were received ranging in cost from \$9,491,902.50 to \$11,226,082.50. With one bid rejected, the recommended best bid was to Las Vegas Paving Corporation in the amount of \$9,789,090.00 or 18.43% higher than the engineer's estimate of \$8,014,743.85 presented to the District Board in February 2018.

The Interlocal Contract dated February 8, 2018 between the District and the City allocates \$2,470,00.00 for construction of this project.

Memorandum Clark County Regional Flood Control District Board of Directors Meeting of November 8, 2018 Page 9 of 13

A cash flow projection, estimated construction schedule, and a tabulation of base bid was provided to the District. Staff, TAC and CAC recommend to receiving the report.