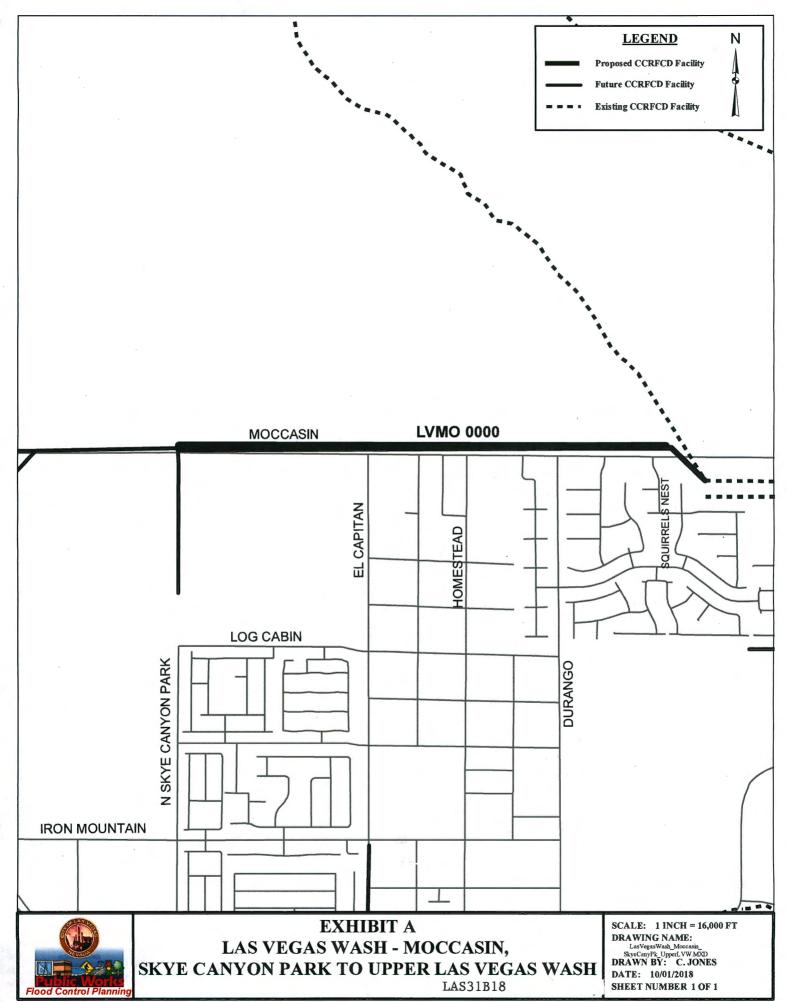

# 16. LVW – Moccasin, Skye Canyon Park to Upper LVW – City of Las Vegas (For possible action)

## a. Action to accept the project presentation

The LVW – Moccasin, Skye Canyon Park to Upper LVW is described in the 2013 Master Plan Update as Facility Number LVMO 0000. It is further identified in the Regional Flood Control District's Ten-Year Construction Program with construction scheduled to begin in FY 2019-2020. The proposed improvements include construction of a 16' x 9' RCB and associated collection facilities along Moccasin Road from Skye Canyon Park Drive to the Upper Las Vegas Wash just east of Squirrels Nest Street.

Design drawings and specifications are at 90% complete, right-of-way has been obtained and all necessary permits for project acquired.

Representatives from the City of Las Vegas will be available to respond to any questions following the brief presentation. Staff, TAC and CAC recommend accepting the project presentation.

b. Action to approve and authorize the Chairman to sign the interlocal contract for construction The City of Las Vegas has submitted a request to approve an

interlocal contract in the amount of \$15,393,582 for construction and construction engineering for the LVW – Moccasin, Skye Canyon Park to Upper LVW project.

Memorandum Clark County Regional Flood Control District Board of Directors Meeting of November 8, 2018 Page 11 of 13

> The LVW – Moccasin, Skye Canyon Park to Upper LVW is described in the 2013 Master Plan Update as Facility Number LVMO 0000. It is further identified in the Regional Flood Control District's Ten-Year Construction Program with construction scheduled to begin in FY 2019-2020. The proposed improvements include construction of a 16' x 9' RCB and associated collection facilities along Moccasin Road from Skye Canyon Park Drive to the Upper Las Vegas Wash just east of Squirrels Nest Street.

> With the total project construction cost of \$13.1 million, approximately 156 jobs will be created or sustained with this project.

This project is included in Year 2 of the Ten-Year Construction Program. The District Attorney has reviewed the contract. Staff, TAC and CAC recommend approval subject to approval of the Ten-Year Construction Program Amendment item on this agenda.