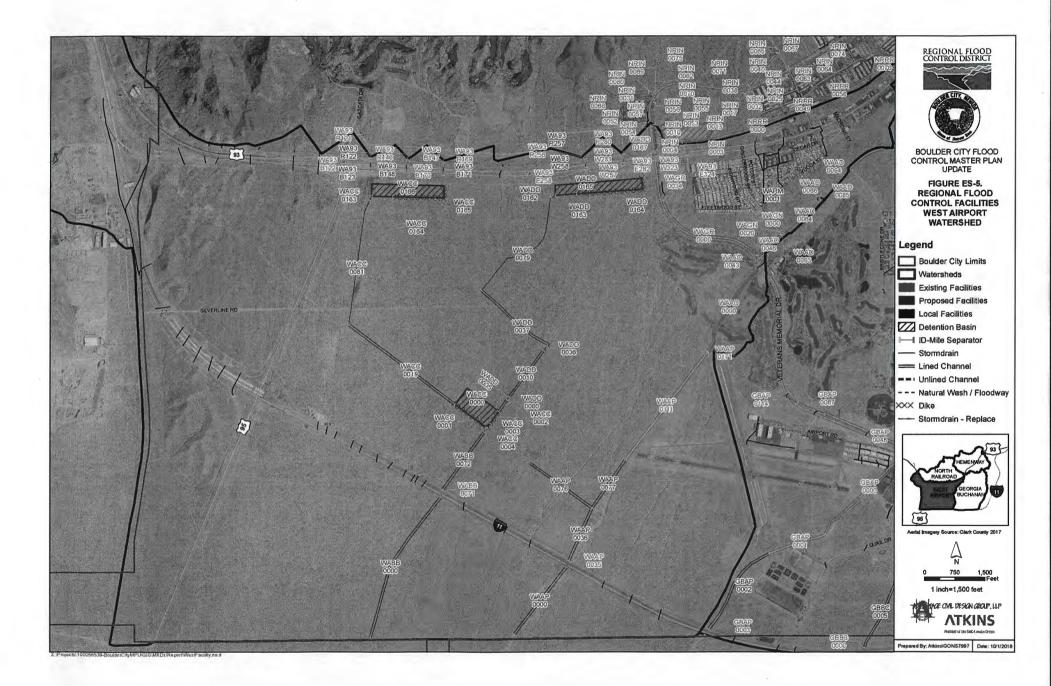

## 17. Action to adopt the Flood Control Master Plan Update for the City of Boulder City as an amendment to the Master Plan (For possible action) – THIS IS A PUBLIC HEARING

In accordance with Nevada Revised Statutes (NRS), NRS 543.596, the District is required to review its Master Plans every five years to add any new information relevant to the plan, assess progress toward fulfillment of the plan during the five-year period, identify any major obstacles to completion of the plan, and recommend amendments to the Master Plan.

On December 14, 2017, the District contracted with Atkins North America, Inc. to update the Master Plan for the City of Boulder City. This study was coordinated with representatives of the District and the Boulder City Department of Public Works, who were closely involved with the development of the Master Plan Update (MPU).

This study updated the Master Plan hydrology for Boulder City in conformance with the most current hydrologic practices and the

Memorandum Clark County Regional Flood Control District Board of Directors Meeting of November 8, 2018 Page 12 of 13

District's *Hydrologic Criteria and Drainage Design Manual*. Completed flood control facilities were incorporated into the Plan, and proposed facilities were modified as necessary to complete the updated Plan.

The total plan recommended for the City of Boulder City in the 2018 MPU is estimated to cost approximately \$37,285,000. The total cost estimate presented in the 2013 plan was \$35,363,142.

A public notice has been issued to notify interested parties that a public hearing will be held to consider adoption of this amendment to the Master Plan. Copies of the Master Plan Update are available for review in the District office and at Boulder City's City Hall. Upon finding that the MPU is the most cost effective structural and regulatory means for correcting existing problems of flooding within the area and dealing with the probable effects of future development (NRS 543.590), the MPU will be adopted by the Board. Upon adoption by the Board, the MPU will be forwarded to the affected governing body to be considered for adoption in accordance with NRS 543.597 (5,6). The MPU will not become effective until it is adopted as an amendment by the City of Boulder City.

Included in the backup is the Executive Summary from the Boulder City Master Plan Update.

Staff, TAC and CAC recommend that the Board find that the Master Plan Update (MPU) is the most effective structural and regulatory means for correcting existing problems of flooding within the area and dealing with the probable effects of future development and adopt the MPU for the City of Boulder City as an amendment to the Master Plan. The MPU will not become effective until it is adopted as an amendment by the City of Boulder City.