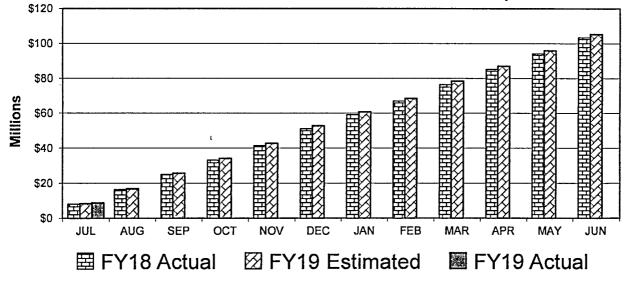

### SALES TAX REVENUE REPORT REGIONAL FLOOD CONTROL DISTRICT FISCAL YEAR 2018-19 MODIFIED ACCRUAL BASIS

| MONTH<br>SALES TAX<br>COLLECTED BY<br>MERCHANT | 1/4 CENT SALES<br>TAX ESTIMATE<br>(as approved<br>April 12, 2018) | ACTUAL<br>SALES TAX<br>REVENUES | DIFFERENCE<br>OVER/(UNDER)<br>ESTIMATE | PERCENT<br>+/- FROM<br>ESTIMATE |
|------------------------------------------------|-------------------------------------------------------------------|---------------------------------|----------------------------------------|---------------------------------|
| JULY                                           | 8,337,216.43                                                      | 8,812,912.62                    | 475,696.19                             | 5.71%                           |
| AUGUST                                         | 8,503,452.27                                                      |                                 |                                        |                                 |
| SEPTEMBER                                      | 8,856,367.66                                                      |                                 |                                        |                                 |
| OCTOBER                                        | 8,501,254.62                                                      |                                 |                                        |                                 |
| NOVEMBER                                       | 8,610,430.36                                                      |                                 |                                        |                                 |
| DECEMBER                                       | 9,901,526.75                                                      |                                 |                                        |                                 |
| JANUARY                                        | 8,053,625.31                                                      |                                 |                                        |                                 |
| FEBRUARY                                       | 7,802,944.08                                                      |                                 |                                        |                                 |
| MARCH                                          | 9,978,678.81                                                      |                                 |                                        |                                 |
| APRIL                                          | 8,474,253.85                                                      |                                 |                                        |                                 |
| MAY                                            | 8,895,566.19                                                      |                                 |                                        |                                 |
| JUNE                                           | 9,384,683.67                                                      |                                 |                                        |                                 |
| TOTAL:                                         | \$ 105,300,000.00                                                 | \$ 8,812,912.62                 | \$ 475,696.19                          | 5.71%                           |

# Estimated vs Actual Cumulative Sales Tax Receipts