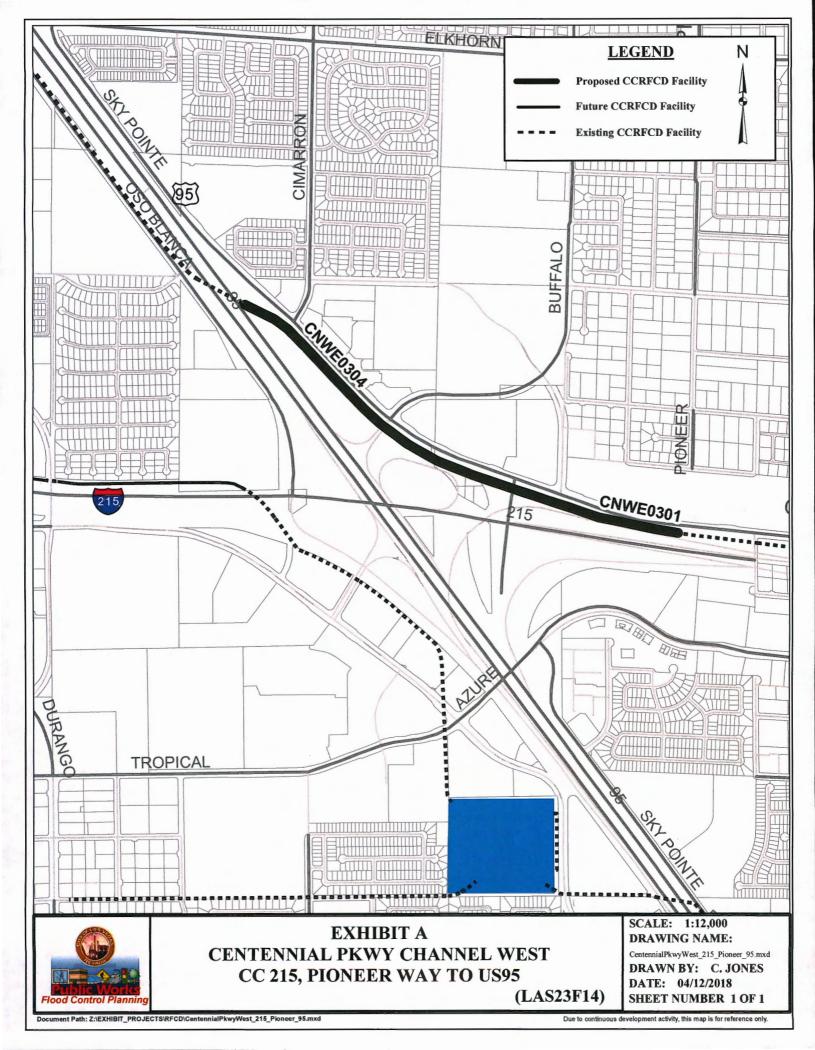

#### **Design and Construction**

15. Action to approve and authorize the Chairman to sign the second supplemental interlocal contract for construction to extend the project completion date for Centennial Parkway Channel West – CC215, Pioneer Way to US95 – City of Las Vegas (For possible action)

The City of Las Vegas has submitted a request to approve a second supplemental interlocal contract for construction and construction engineering to extend the project completion date from June 30, 2018 to June 30, 2019 for the Centennial Parkway Channel West – CC 215, Pioneer Way to US95 project.

The extension is needed to allow time to close out the project. The District Attorney has reviewed the contract. Staff, TAC and CAC recommend approval.

- 16. Local Drainage Improvements Katie Avenue Storm Drain Clark County
  - a. Action to approve and authorize the Chairman to sign the first supplemental interlocal contract for construction to decrease funding and extend the project completion date (For possible action)