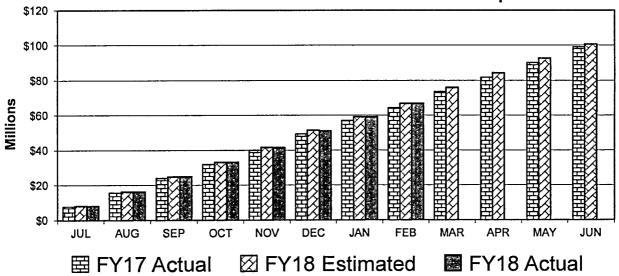

#### SALES TAX REVENUE REPORT REGIONAL FLOOD CONTROL DISTRICT FISCAL YEAR 2017-18 MODIFIED ACCRUAL BASIS

| MONTH<br>SALES TAX<br>COLLECTED BY<br>MERCHANT | 1/4 CENT SALES TAX ESTIMATE (as approved April 13, 2017) | ACTUAL<br>SALES TAX<br>REVENUES |     | DIFFERENCE<br>OVER/(UNDER)<br>ESTIMATE |     | PERCENT<br>+/- FROM<br>ESTIMATE |
|------------------------------------------------|----------------------------------------------------------|---------------------------------|-----|----------------------------------------|-----|---------------------------------|
| JULY                                           | 8,079,345.77                                             | 8,094,384.88                    | ;   | 15,039.11                              |     | 0.19%                           |
| AUGUST                                         | 8,203,982.32                                             | 8,255,778.90                    |     | 51,796.58                              |     | 0.63%                           |
| SEPTEMBER                                      | 8,557,326.01                                             | 8,581,751.61                    |     | 24,425.60                              |     | 0.29%                           |
| OCTOBER                                        | 8,172,375.00                                             | 8,237,649.83                    |     | 65,274.83                              |     | 0.80%                           |
| NOVEMBER                                       | 8,471,775.21                                             | 8,327,302.09                    |     | (144,473.12)                           |     | -1.71%                          |
| DECEMBER                                       | 9,983,768.26                                             | 9,577,458.25                    |     | (406,310.01)                           |     | -4.07%                          |
| JANUARY                                        | 7,603,708.26                                             | 8,094,419.86                    |     | 490,711.60                             |     | 6.45%                           |
| FEBRUARY                                       | 7,801,049.35                                             | 7,798,723.71                    |     | (2,325.64)                             |     | -0.03%                          |
| MARCH                                          | 9,118,685.91                                             |                                 |     |                                        |     |                                 |
| APRIL                                          | 8,233,361.78                                             |                                 |     |                                        |     |                                 |
| MAY                                            | 8,435,509.85                                             |                                 |     |                                        |     |                                 |
| JUNE                                           | 8,039,112.28                                             |                                 |     |                                        |     |                                 |
| <u> </u>                                       | al te                                                    |                                 | 1:1 | · · · · · · · · · · · · · · · · · · ·  | :-1 |                                 |
| TOTAL:                                         | \$ 100,700,000.00                                        | \$ 66,967,469.13                | 1   | \$ 94,138.95                           |     | 0.14%                           |

## **Estimated vs Actual Cumulative Sales Tax Receipts**