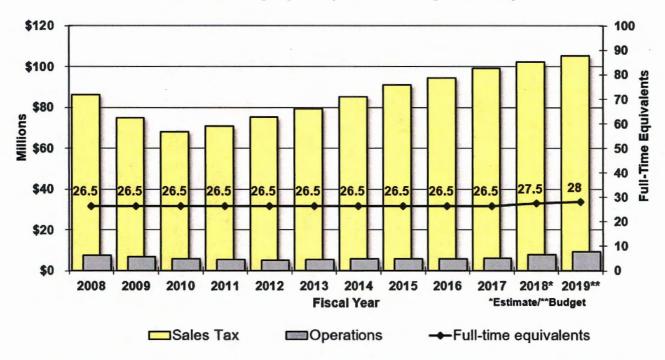

#### REVENUES/FINANCING SOURCES

|                               |          | BUDGET                                |          | ACTUAL                      | EN | CUMBRANCE/<br>ILC  |    | UNREALIZED                 | % UNREALIZED     |
|-------------------------------|----------|---------------------------------------|----------|-----------------------------|----|--------------------|----|----------------------------|------------------|
| Revenues<br>Other Sources     | \$<br>\$ | 103, <b>7</b> 54,635.00<br>635,262.00 | \$<br>\$ | 60,797,447.41<br>611,062.69 |    | N/A<br>N/A         | \$ | 42,957,187.59<br>24,199 31 | 41%<br><u>4%</u> |
| TOTAL                         | \$       | 104,389,897.00                        | \$       | 61,408,510.10               |    | N/A                | \$ | 42,981,386.90              | , 41%            |
| EXPENDITURES/T                | RANSI    | <u>FERS</u>                           |          |                             |    |                    |    |                            |                  |
|                               |          |                                       |          |                             | EN | CUMBRANCE/         |    |                            |                  |
|                               |          | BUDGET                                |          | ACTUAL                      |    | ILC AVAILABLE % AV |    | % AVAILABLE                |                  |
| Expenditures<br>Transfers Out | \$       | 8,949,078.00                          | \$       | 4,456,178.10                | \$ | 2,829,793.73       | \$ | 1,663,106.17               | 19%              |
| Debt Service                  | \$       | 39,651,400.00                         | \$       | 33,045,867.22               | \$ | •                  | \$ | 6,605,532.78               | 17%              |
| MWP                           | \$       | 8,000,000.00                          | \$       | 4,666,200.00                | \$ | -                  | \$ | 3,333,800.00               | 42%              |
| CIP (1)                       | \$       | 55,000,000.00                         | \$       | 32,060,000.00               | \$ |                    | \$ | 22,940,000.00              | <u>42%</u>       |
| TOTAL                         | \$       | 111,600,478.00                        | \$       | 74,228,245.32               | \$ | 2,829,793.73       | \$ | 34,542,438.95              | 31%              |

Notes.

<sup>(1)</sup> Includes Local Drainage program.