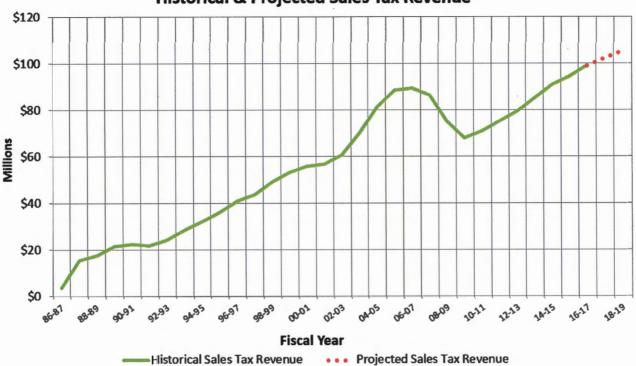

#### SALES TAX REVENUE REPORT REGIONAL FLOOD CONTROL DISTRICT FISCAL YEAR 2017-18 MODIFIED ACCRUAL BASIS

| MONTH<br>SALES TAX<br>COLLECTED BY<br>MERCHANT | 1/4 CENT SALES TAX ESTIMATE (as approved April 13, 2017) | ACTUAL<br>SALES TAX<br>REVENUES |     | DIFFERENCE<br>OVER/(UNDER)<br>ESTIMATE |     | PERCENT<br>+/- FROM<br>ESTIMATE |
|------------------------------------------------|----------------------------------------------------------|---------------------------------|-----|----------------------------------------|-----|---------------------------------|
| JULY                                           | 8,079,345.77                                             | 8,094,384.88                    | ;   | 15,039.11                              |     | 0.19%                           |
| AUGUST                                         | 8,203,982.32                                             | 8,255,778.90                    |     | 51,796.58                              |     | 0.63%                           |
| SEPTEMBER                                      | 8,557,326.01                                             | 8,581,751.61                    |     | 24,425.60                              |     | 0.29%                           |
| OCTOBER                                        | 8,172,375.00                                             | 8,237,649.83                    |     | 65,274.83                              |     | 0.80%                           |
| NOVEMBER                                       | 8,471,775.21                                             | 8,327,302.09                    |     | (144,473.12)                           |     | -1.71%                          |
| DECEMBER                                       | 9,983,768.26                                             | 9,577,458.25                    |     | (406,310.01)                           |     | -4.07%                          |
| JANUARY                                        | 7,603,708.26                                             | 8,094,419.86                    |     | 490,711.60                             |     | 6.45%                           |
| FEBRUARY                                       | 7,801,049.35                                             | 7,798,723.71                    |     | (2,325.64)                             |     | -0.03%                          |
| MARCH                                          | 9,118,685.91                                             |                                 |     |                                        |     |                                 |
| APRIL                                          | 8,233,361.78                                             |                                 |     |                                        |     |                                 |
| MAY                                            | 8,435,509.85                                             |                                 |     |                                        |     |                                 |
| JUNE                                           | 8,039,112.28                                             |                                 |     |                                        |     |                                 |
| <u> </u>                                       | al te                                                    |                                 | 1:1 | · · · · · · · · · · · · · · · · · · ·  | :-1 |                                 |
| TOTAL:                                         | \$ 100,700,000.00                                        | \$ 66,967,469.13                | 1   | \$ 94,138.95                           |     | 0.14%                           |

## **Estimated vs Actual Cumulative Sales Tax Receipts**