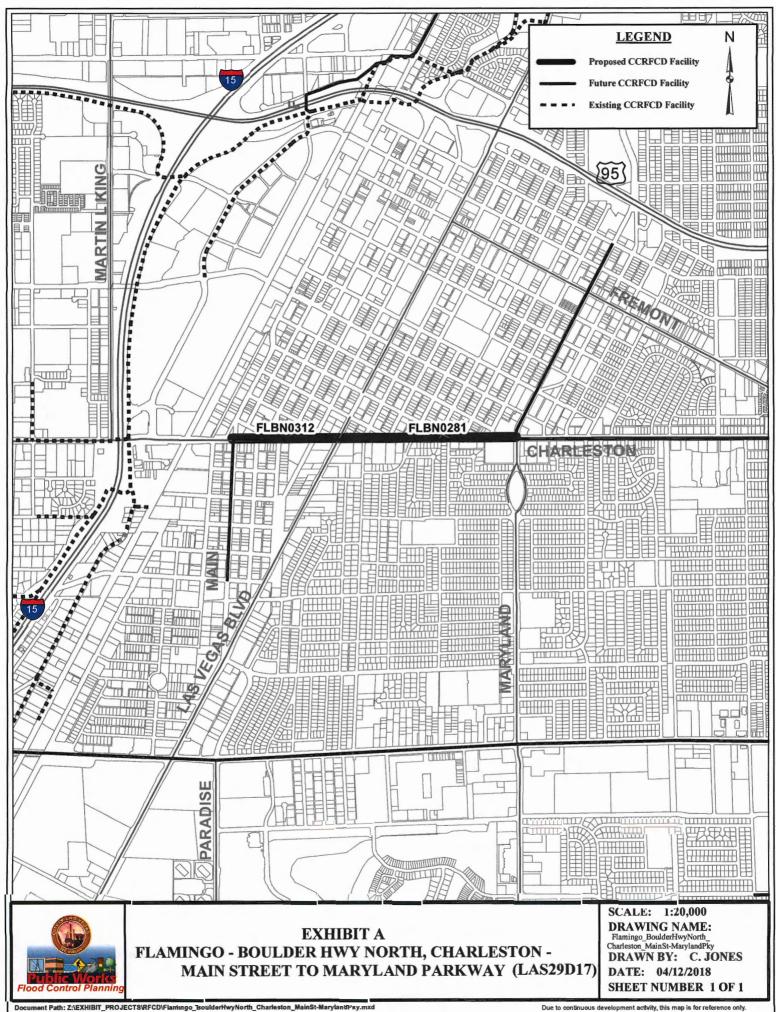

20. Action to approve and authorize the Chairman to sign the first supplemental interlocal contract for design to increase funding for Flamingo – Boulder Highway North, Charleston – Main Street to Maryland Parkway – City of Las Vegas (For possible action)

The City of Las Vegas has submitted a request to approve a first supplemental interlocal contract for design engineering, right-of-way and environmental mitigation to increase funding in the amount of \$1,204,482 for the Flamingo – Boulder Highway North, Charleston – Main Street to Maryland Parkway project.

The increase is necessary to cover the cost of the negotiated design contract and internal labor.

The District Attorney has reviewed the contract. Staff, TAC and CAC recommend approval subject to approval of the Ten Year Construction Program Amendment item on this agenda.