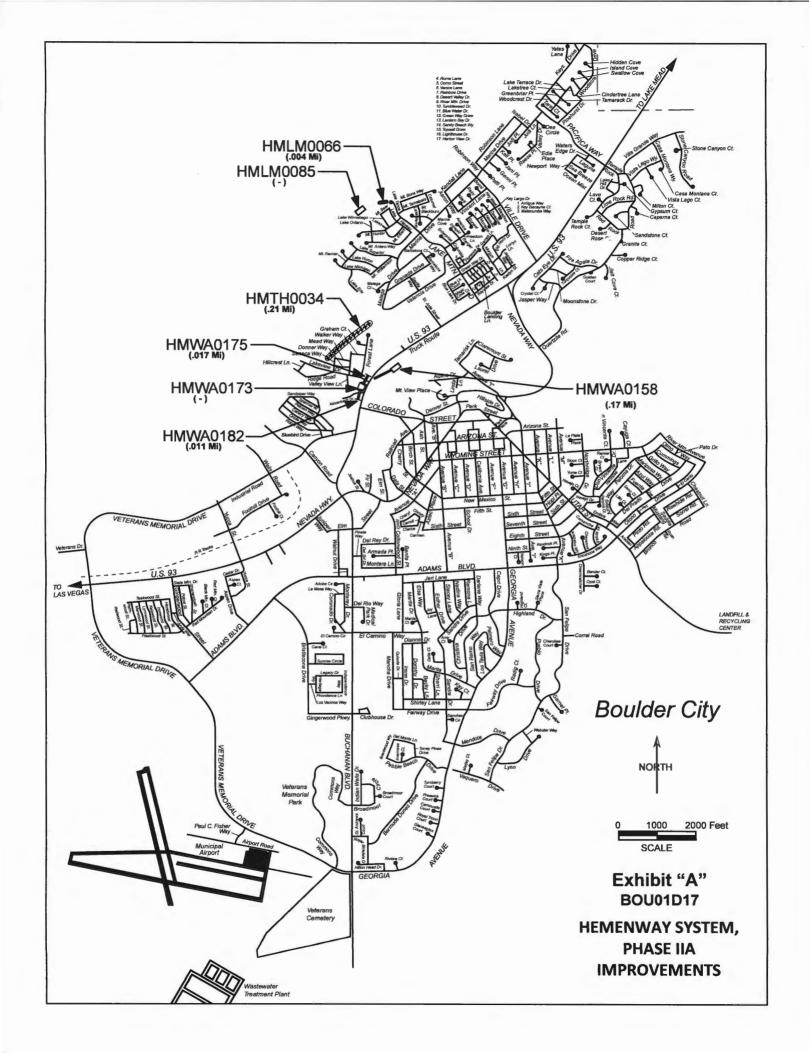

A cash flow projection, estimated construction schedule, and a tabulation of base bid have been provided to the District. Staff, TAC and CAC recommend to receive the report.

- 17. Hemenway System, Phase IIA Improvements City of Boulder City
  - a. Action to approve and authorize the Chairman to sign the first supplemental interlocal contract for construction to increase funding (For possible action)

The City of Boulder City has submitted a request to approve a first supplemental interlocal contract for construction and construction engineering to increase funding in the amount of \$272,306 for the Hemenway System, Phase IIA Improvements project.

The increase is necessary to meet the award of bid amount and to cover the negotiated fee for construction management services on the project. The District Attorney has reviewed the contract. Staff, TAC and CAC recommend approval subject to approval of the Ten Year Construction Program Amendment item on this agenda.

b. Receive a report on the award of bid for construction
On March 29, 2018, bids were opened for the Hemenway
System, Phase IIA Improvements project. Seven bids were
received ranging in cost from \$2,118,843.55 to
\$2,995,000.00. The lowest bidder of \$2,118,843.55 by

Memorandum Clark County Regional Flood Control District Board of Directors Meeting of April 12, 2018 Page 10 of 11

Target Construction was recommended, which is approximately 3.4% higher than the engineer's estimate of \$2,047,694.00 presented to the District Board in February 2017.

The interlocal contract dated February 9, 2017 between the District and the City allocates \$2,047,694.00 for construction of this project. There is an agenda item on this agenda for approval to increase construction funding to \$2,200,000.00.

A cash flow projection, estimated construction schedule, and a tabulation of base bid have been provided to the District. Staff, TAC and CAC recommend to receive the report.

18. Action to approve and authorize the Chairman to sign the first supplemental interlocal contract for maintenance to increase funding – FY 2017-18 – City of Henderson (For possible action)