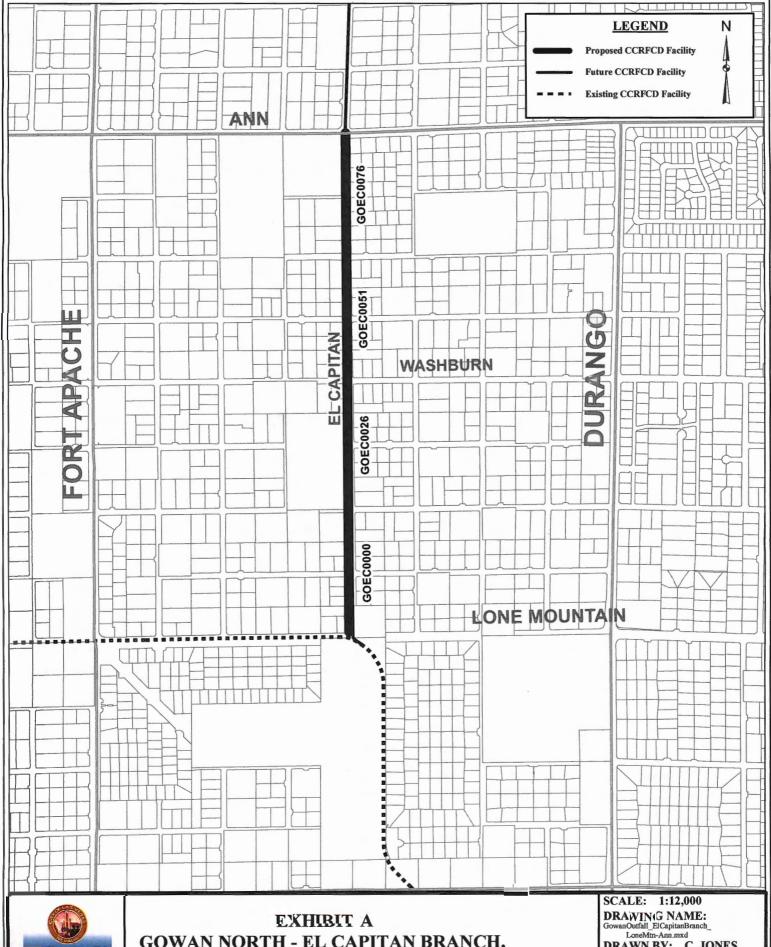

The District Attorney has reviewed the contract. Staff, TAC and CAC recommend approval.

19. Action to approve and authorize the Chairman to sign the first supplemental interlocal contract for construction to reallocate funding and approve a waiver of the design engineering cap for Gowan North – El Capitan Branch, Lone Mountain to Ann Road – City of Las Vegas (For possible action)

The City of Las Vegas has submitted a request to approve a first supplemental interlocal contract for construction and construction

Memorandum Clark County Regional Flood Control District Board of Directors Meeting of April 12, 2018 Page 11 of 11

engineering to reallocate funding and approve a waiver of the design engineering cap for the Gowan North – El Capitan Branch, Lone Mountain to Ann Road project.

The reallocation is necessary to cover the cost of construction management contract. The District Attorney has reviewed the contract. Staff, TAC and CAC recommend approval.