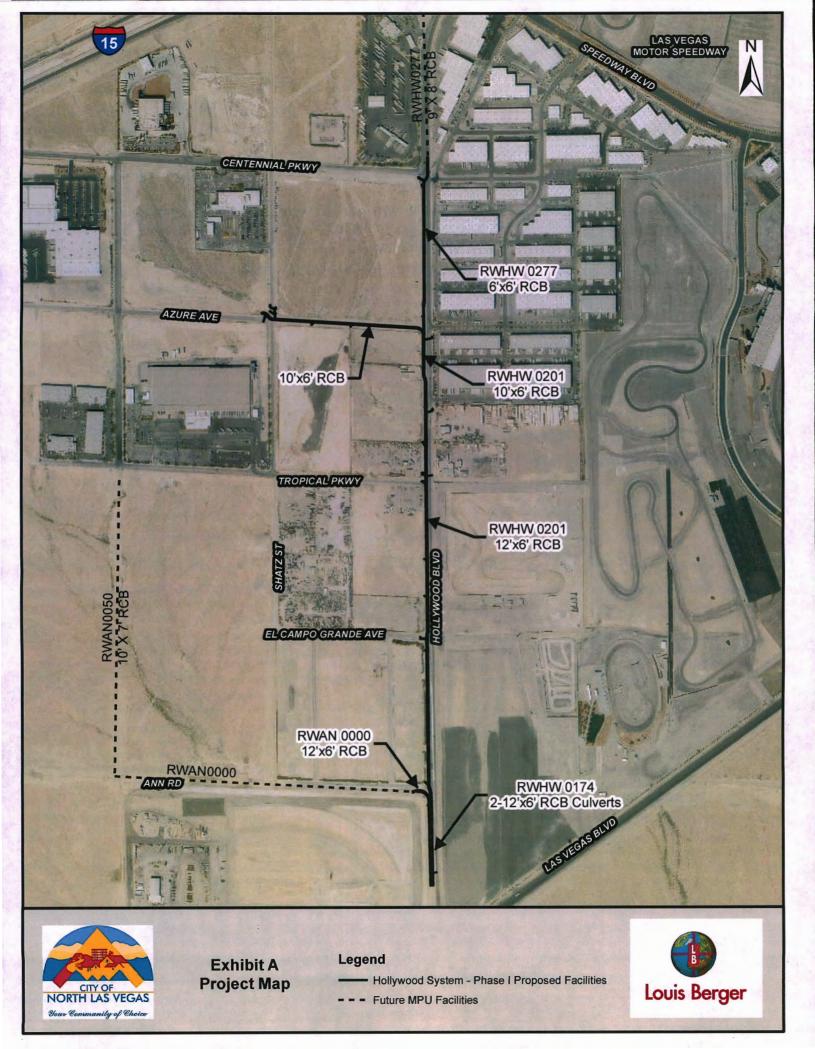

## III. Design and Construction

- 8. Action to approve the supplemental interlocal contracts for design and construction to extend the project completion date for the following projects (For *possible action*):
  - a. Third Supplemental Local Drainage Improvements for Buckskin Avenue Storm Drain – City of Las Vegas
  - b. Fourth Supplemental Freeway Channel Washington, MLK to Rancho Drive – City of Las Vegas
  - c. Third Supplemental Rancho Road System Elkhorn, Fort Apache to Grand Canyon City of Las Vegas
- 9. Action to approve the first supplemental interlocal contract for construction to increase funding for Gowan North Buffalo Branch, Lone Mountain to Washburn Road City of Las Vegas (*For possible action*)
- Hollywood System, Dunes South Detention Basin to Centennial Parkway Phase
   I City of North Las Vegas (For possible action)
  - a. Action to accept the project presentation
  - b. Action to approve the interlocal contract for construction