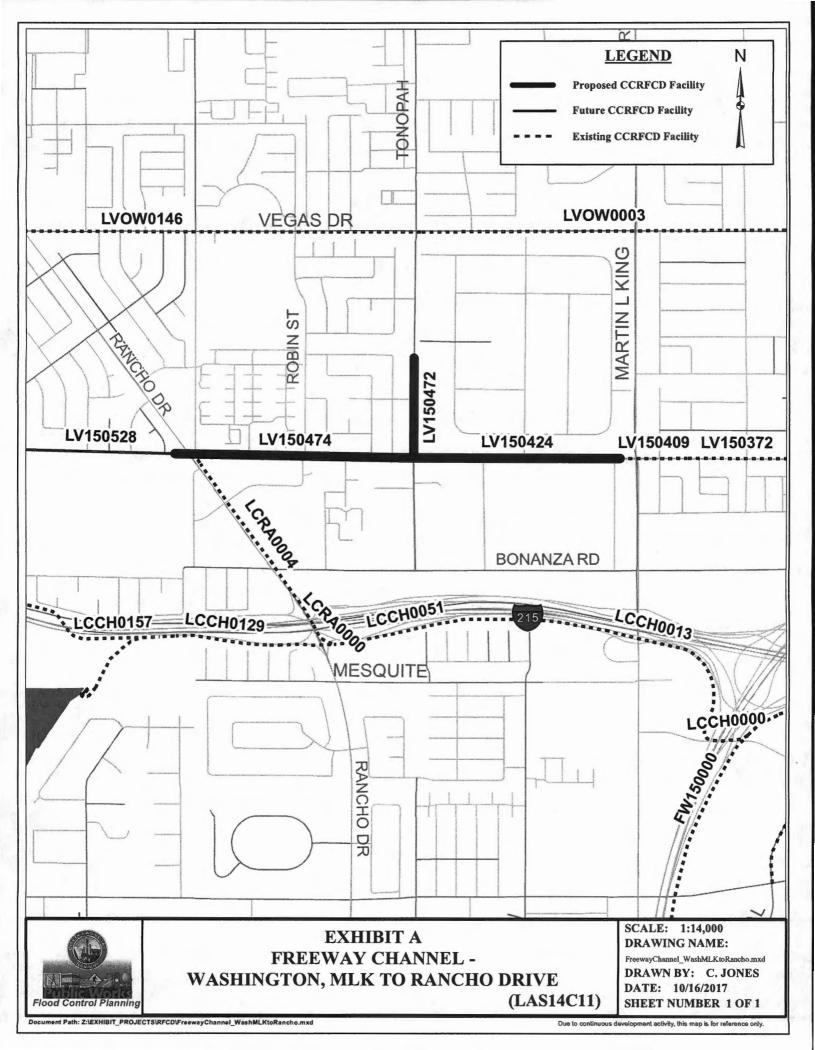

## III. Design and Construction

- 8. Action to approve the supplemental interlocal contracts for design and construction to extend the project completion date for the following projects (For *possible action*):
  - a. Third Supplemental Local Drainage Improvements for Buckskin Avenue Storm Drain – City of Las Vegas
  - b. Fourth Supplemental Freeway Channel Washington, MLK to Rancho Drive – City of Las Vegas
  - c. Third Supplemental Rancho Road System Elkhorn, Fort Apache to Grand Canyon City of Las Vegas
- 9. Action to approve the first supplemental interlocal contract for construction to increase funding for Gowan North Buffalo Branch, Lone Mountain to Washburn Road City of Las Vegas (*For possible action*)
- Hollywood System, Dunes South Detention Basin to Centennial Parkway Phase
   I City of North Las Vegas (For possible action)
  - a. Action to accept the project presentation
  - b. Action to approve the interlocal contract for construction