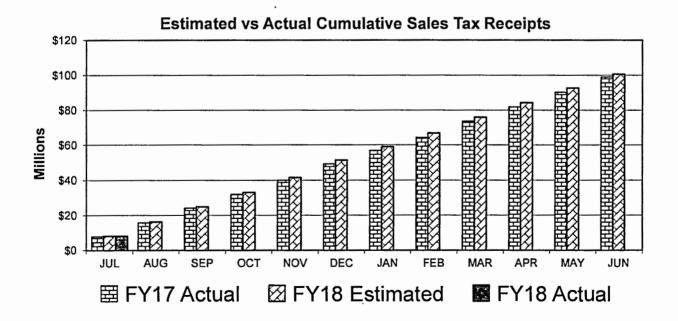

### SALES TAX REVENUE REPORT REGIONAL FLOOD CONTROL DISTRICT FISCAL YEAR 2017-18 MODIFIED ACCRUAL BASIS

| MONTH<br>SALES TAX<br>COLLECTED BY<br>MERCHANT | 1/4 CENT SALES<br>TAX ESTIMATE<br>(as approved<br>April 13, 2017) | ACTUAL<br>SALES TAX<br>REVENUES | DIFFERENCE<br>OVER/(UNDER)<br>ESTIMATE | PERCENT<br>+/- FROM<br>ESTIMATE |
|------------------------------------------------|-------------------------------------------------------------------|---------------------------------|----------------------------------------|---------------------------------|
| JULY                                           | 8,079,345.77                                                      | 8,094,384.88                    | 15,039.11                              | 0.19%                           |
| AUGUST                                         | 8,203,982.32                                                      |                                 |                                        |                                 |
| SEPTEMBER                                      | 8,557,326.01                                                      |                                 |                                        |                                 |
| OCTOBER                                        | 8,172,375.00                                                      |                                 |                                        |                                 |
| NOVEMBER                                       | 8,471,775.21                                                      |                                 |                                        |                                 |
| DECEMBER                                       | 9,983,768.26                                                      |                                 |                                        |                                 |
| JANUARY                                        | 7,603,708.26                                                      |                                 |                                        |                                 |
| FEBRUARY                                       | 7,801,049.35                                                      |                                 |                                        |                                 |
| MARCH                                          | 9,118,685.91                                                      |                                 |                                        |                                 |
| APRIL                                          | 8,233,361.78                                                      |                                 |                                        | ſ                               |
| MAY                                            | 8,435,509.85                                                      |                                 |                                        |                                 |
| JUNE                                           | 8,039,112.28                                                      |                                 |                                        |                                 |
| TOTAL:                                         | \$ 100,700,000.00                                                 | 8,094,384.88                    | \$ 15,039.11                           | 0.19%                           |