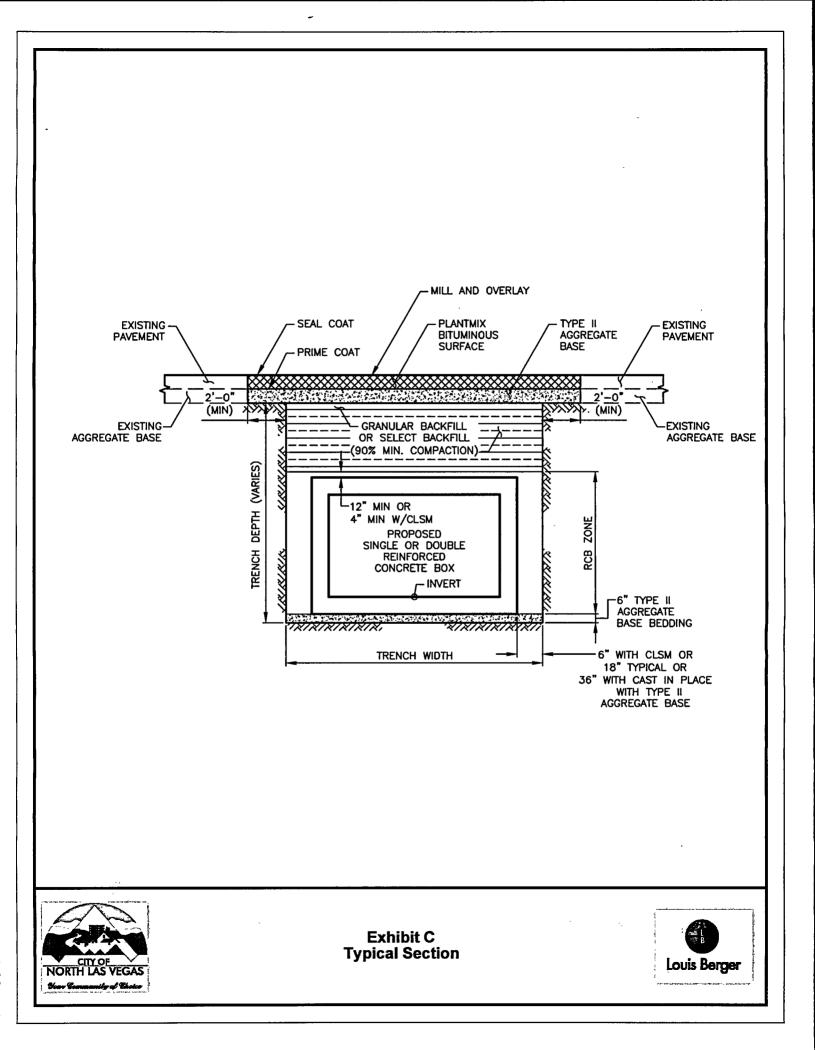

|                            |                     |                                                                                                                  | \$13,637,490.00           |



## CLARK COUNTY REGIONAL FLOOD CONTROL DISTRICT AGENDA ITEM

## SUBJECT:

HOLLYWOOD SYSTEM, DUNES SOUTH DETENTION BASIN TO CENTENNIAL PARKWAY - PHASE I

## **PETITIONER:**

JENNIFER DOODY, P.E., CFM., DIRECTOR OF PUBLIC WORKS CITY OF NORTH LAS VEGAS

**RECOMMENDATION OF PETITIONER:** THAT THE REGIONAL FLOOD CONTROL DISTRICT APPROVE AN INTERLOCAL CONTRACT FOR CONSTRUCTION AND CONSTRUCTION ENGINEERING FOR THE HOLLYWOOD SYSTEM, DUNES SOUTH DETENTION BASIN TO CENTENNIAL PARKWAY - PHASE I – NLV03H17 (FOR POSSIBLE ACTION)

### FISCAL IMPACT:

| Construction             | \$ 13,650,000     |
|--------------------------|-------------------|
| Construction Engineering | <u>\$ 819,000</u> |
| Total                    | \$ 14,469,000     |

### BACKGROUND:

The Hollywood System, Dunes South Detenti