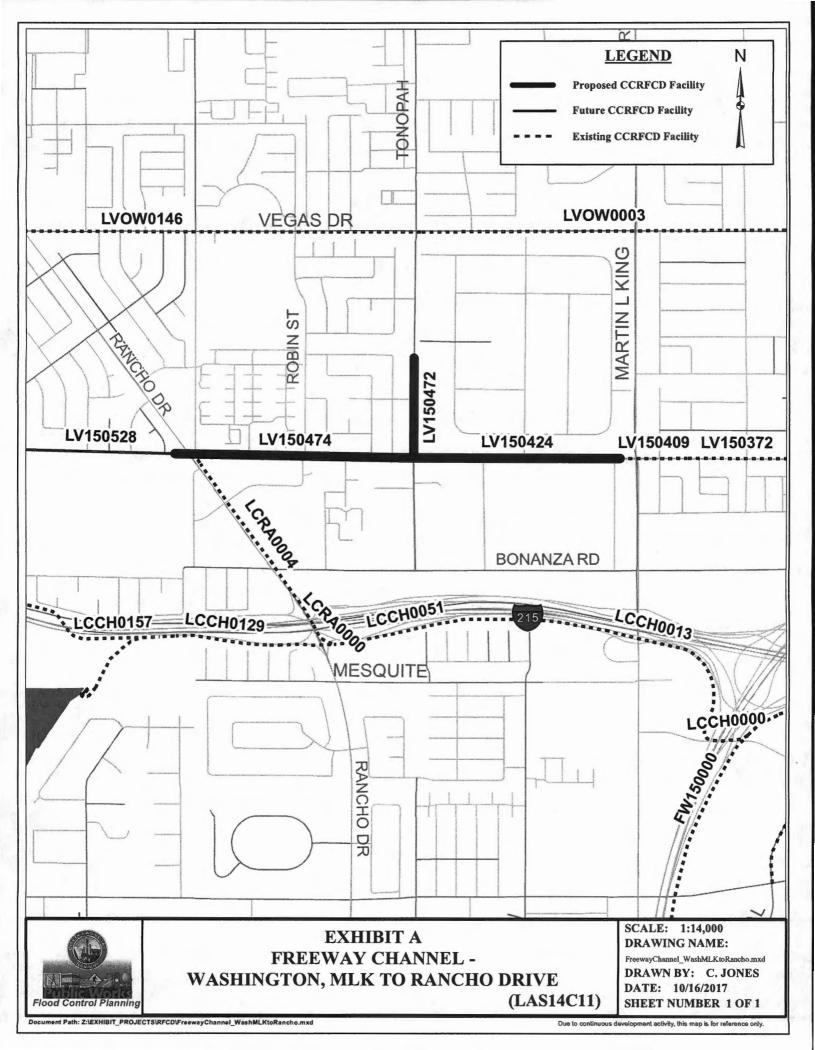

al Contract dated October 13, 2011, the Second Supplemental Interlocal Contract dated May 16, 2013 and the Third Supplemental Interlocal Contract dated May 21, 2015 shall remain unchanged.

IN WITNESS WHEREOF, the Parties have caused this Fourth Supplemental Interlocal Contract to be executed by their duly authorized representatives the day and year first above written.

Date of Council Action

Date of District Action

City of Las Vegas

Regional Flood Control District

LAWRENCE L. BROWN, III,

By: \_\_\_\_\_ Carolyn G. Goodman, Mayor

Attest

By:

LuAnn D. Holmes, MMC City Clerk

Approved as to form

By:\_\_

Deputy City Attorney Date

Attest

Chairman

By:\_\_\_

By:

Deanna Hughes Secretary to the Board

Approved as to Form

By:

Christopher Figgins Date Chief Deputy District Attorney



## CLARK COUNTY REGIONAL FLOOD CONTROL DISTRICT

## AGENDA ITEM

## SUBJECT: RANCHO ROAD SYSTEM – ELKHORN, FORT APACHE TO GRAND CANYON

## PETITIONER: DAVID N. BOWERS, DIRECTOR CITY OF LAS VEGAS PUBLIC WORKS

**RECOMMENDATION OF PETITIONER:** IT IS RECOMMENDED THAT THE CLARK COUNTY REGIONAL FLOOD CONTROL DISTRICT APPROVE THIS THIRD SUPPLEMENTAL INTERLOCAL CONTRACT FOR CONSTRUCTION TO EXTEND THE PROJECT COMPLETION DATE FOR THE RANCHO ROAD SYSTEM – ELKHORN, FORT APACHE TO GRAND CANYON – LAS16013 (FOR POSSIBLE ACTION)

FISCAL IMPACT: None by this action.

#### **BACKGROUND:**

On December 12, 2013 the District approved an Interlocal Contract to provide funding for construction and construction management for the Rancho Road System – Elkhorn, Fort Apache to Grand Canyon project. A First Supp