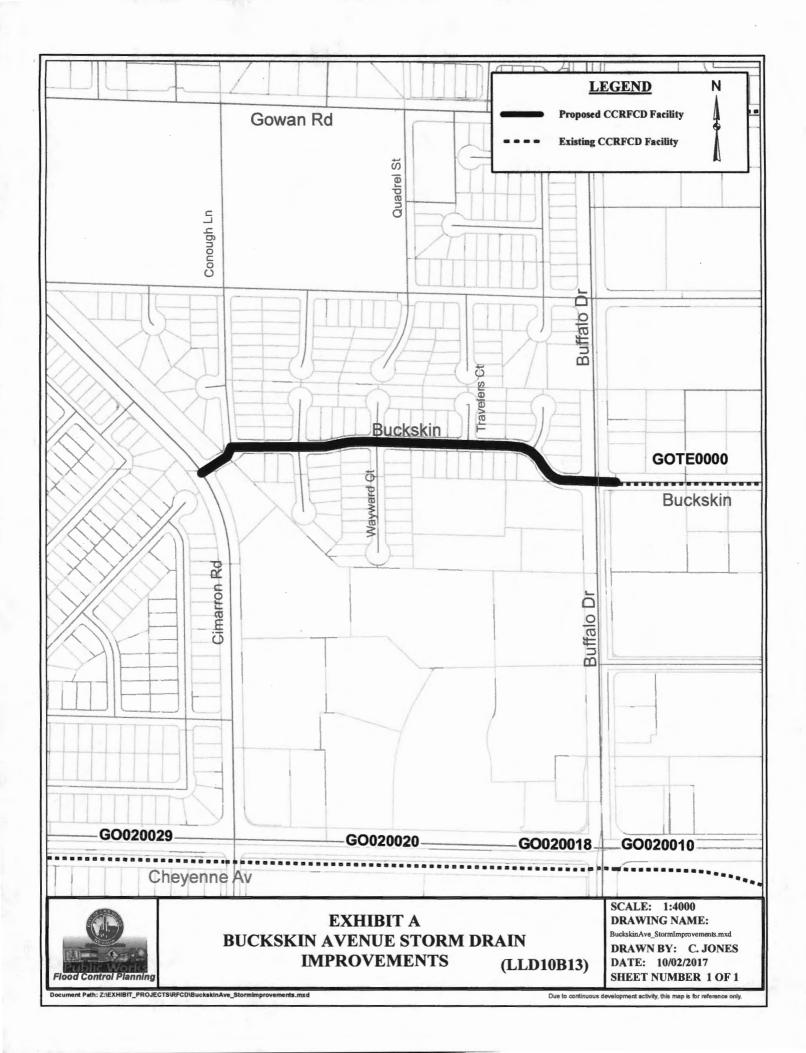

## III. Design and Construction

- 8. Action to approve the supplemental interlocal contracts for design and construction to extend the project completion date for the following projects (For *possible action*):
  - a. Third Supplemental Local Drainage Improvements for Buckskin Avenue Storm Drain – City of Las Vegas
  - b. Fourth Supplemental Freeway Channel Washington, MLK to Rancho Drive – City of Las Vegas
  - c. Third Supplemental Rancho Road System Elkhorn, Fort Apache to Grand Canyon City of Las Vegas
- 9. Action to approve the first supplemental interlocal contract for construction to increase funding for Gowan North Buffalo Branch, Lone Mountain to Washburn Road City of Las Vegas (*For possible action*)
- Hollywood System, Dunes South Detention Basin to Centennial Parkway Phase
   I City of North Las Vegas (For possible action)
  - a. Action to accept the project presentation
  - b. Action to approve the interlocal contract for construction