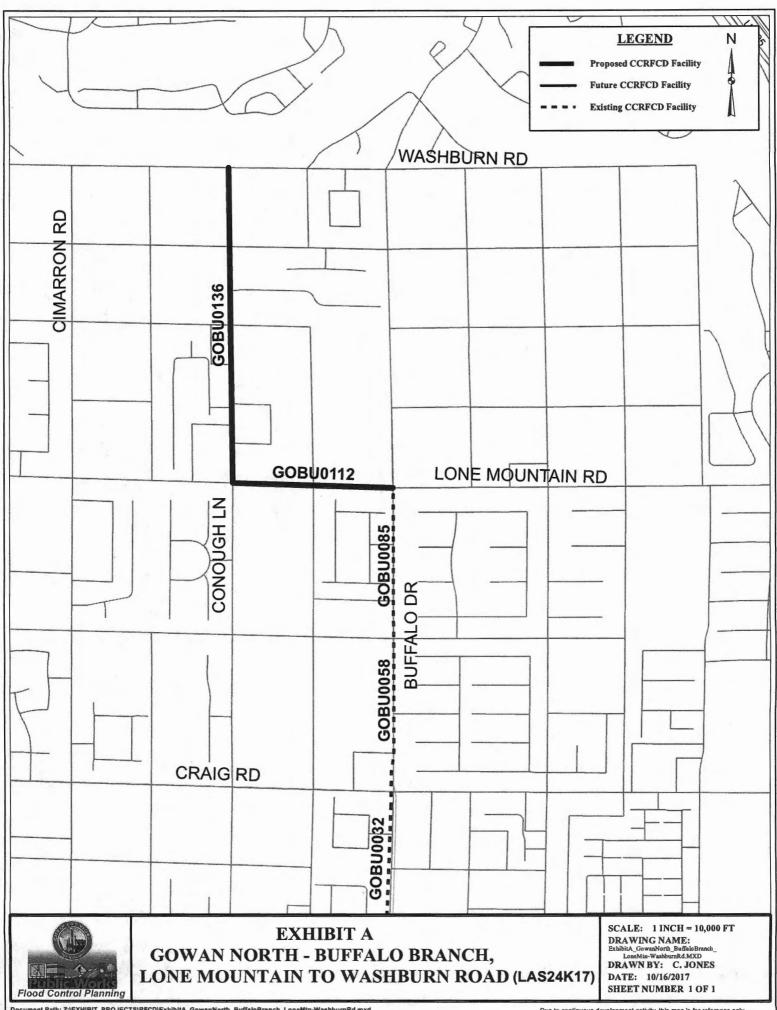

## III. Design and Construction

- 8. Action to approve the supplemental interlocal contracts for design and construction to extend the project completion date for the following projects (For *possible action*):
  - a. Third Supplemental Local Drainage Improvements for Buckskin Avenue Storm Drain – City of Las Vegas
  - b. Fourth Supplemental Freeway Channel Washington, MLK to Rancho Drive – City of Las Vegas
  - c. Third Supplemental Rancho Road System Elkhorn, Fort Apache to Grand Canyon City of Las Vegas
- 9. Action to approve the first supplemental interlocal contract for construction to increase funding for Gowan North Buffalo Branch, Lone Mountain to Washburn Road City of Las Vegas (*For possible action*)
- Hollywood System, Dunes South Detention Basin to Centennial Parkway Phase
   I City of North Las Vegas (For possible action)
  - a. Action to accept the project presentation
  - b. Action to approve the interlocal contract for construction