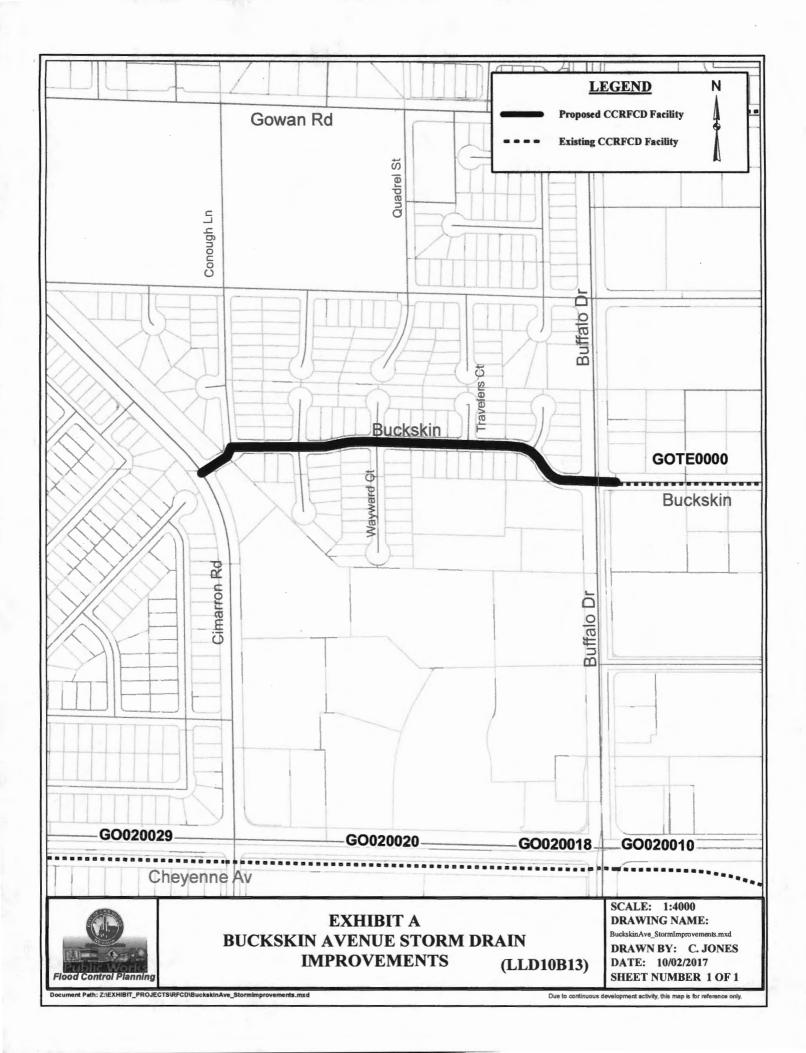

cal Contract dated July 11, 2013, First Supplemental Interlocal Contract dated May 21, 2015 and Second Supplemental Interlocal Contract dated December 8, 2016 shall remain unchanged.

IN WITNESS WHEREOF, the Parties have caused this Third Supplemental Interlocal Contract to be executed by their duly authorized representatives the day and year first above written.

Date of Council Action

Date of District Action

City of Las Vegas

By: \_\_\_\_\_ Carolyn G. Goodman, Mayor

Attest

By:

LuAnn Holmes, MMC City Clerk

Approved as to Form

By:\_\_\_\_\_ Deputy City Attorney Date **Regional Flood Control District** 

By:\_\_\_\_

LAWRENCE L. BROWN, III, Chairman

Attest

By:

Deanna Hughes Secretary to the Board

Approved as to Form

By:

Christopher Figgins Date Chief Deputy District Attorney



## CLARK COUNTY REGIONAL FLOOD CONTROL DISTRICT AGENDA ITEM

SUBJECT:

FREEWAY CHANNEL – WASHINGTON, MLK TO RANCHO DRIVE

PETITIONER: DAVID N. BOWERS, DIRECTOR CITY OF LAS VEGAS PUBLIC WORKS

## **RECOMMENDATION OF PETITIONER:**

IT IS RECOMMENDED THAT THE CLARK COUNTY REGIONAL FLOOD CONTROL DISTRICT APPROVE THIS FOURTH SUPPLEMENTAL INTERLOCAL CONTRACT FOR DESIGN TO EXTEND THE PROJECT COMPLETION DATE FOR THE FREEWAY CHANNEL – WASHINGTON, MLK TO RANCHO DRIVE – LAS14C11 (FOR POSSIBLE ACTION)

FISCAL IMPACT: None by this action.

## **BACKGROUND:**

On July 14, 2011 the District entered into an Interlocal Contract with the City to provide funding for the design engineering, right-of-way and environmental mitigation of the Freeway Channel – Washington, MLK to Rancho Drive. The First Suppleme