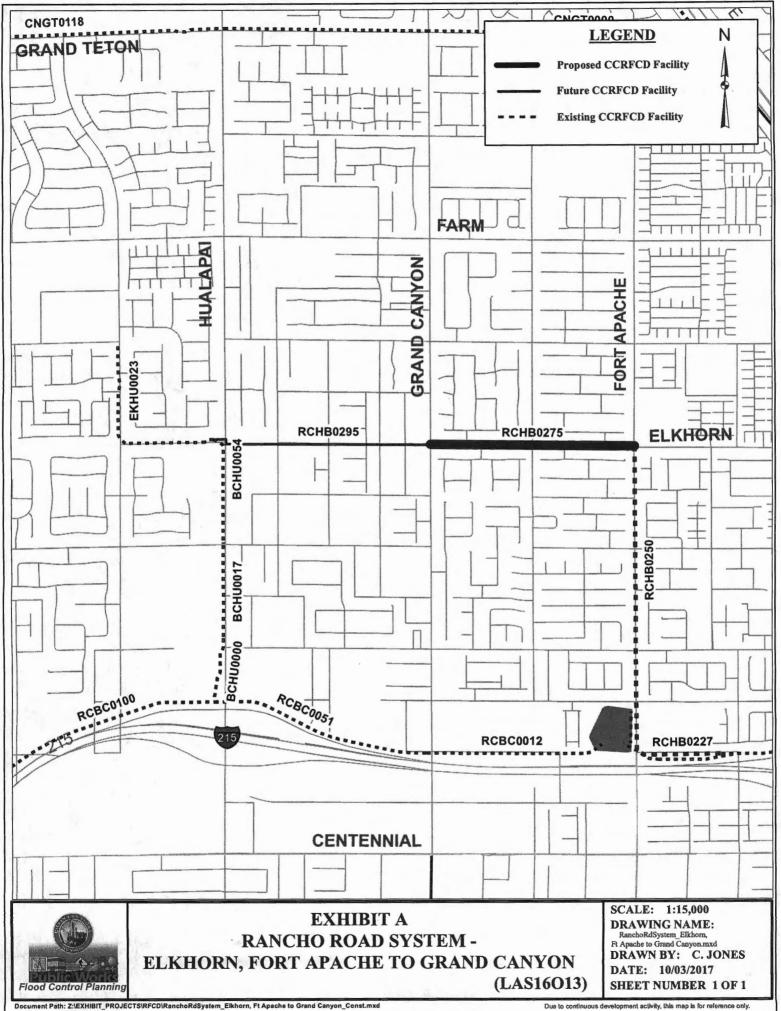

## III. Design and Construction

- 8. Action to approve the supplemental interlocal contracts for design and construction to extend the project completion date for the following projects (For *possible action*):
  - a. Third Supplemental Local Drainage Improvements for Buckskin Avenue Storm Drain – City of Las Vegas
  - b. Fourth Supplemental Freeway Channel Washington, MLK to Rancho Drive – City of Las Vegas
  - c. Third Supplemental Rancho Road System Elkhorn, Fort Apache to Grand Canyon City of Las Vegas
- 9. Action to approve the first supplemental interlocal contract for construction to increase funding for Gowan North Buffalo Branch, Lone Mountain to Washburn Road City of Las Vegas (*For possible action*)
- Hollywood System, Dunes South Detention Basin to Centennial Parkway Phase
   I City of North Las Vegas (For possible action)
  - a. Action to accept the project presentation
  - b. Action to approve the interlocal contract for construction