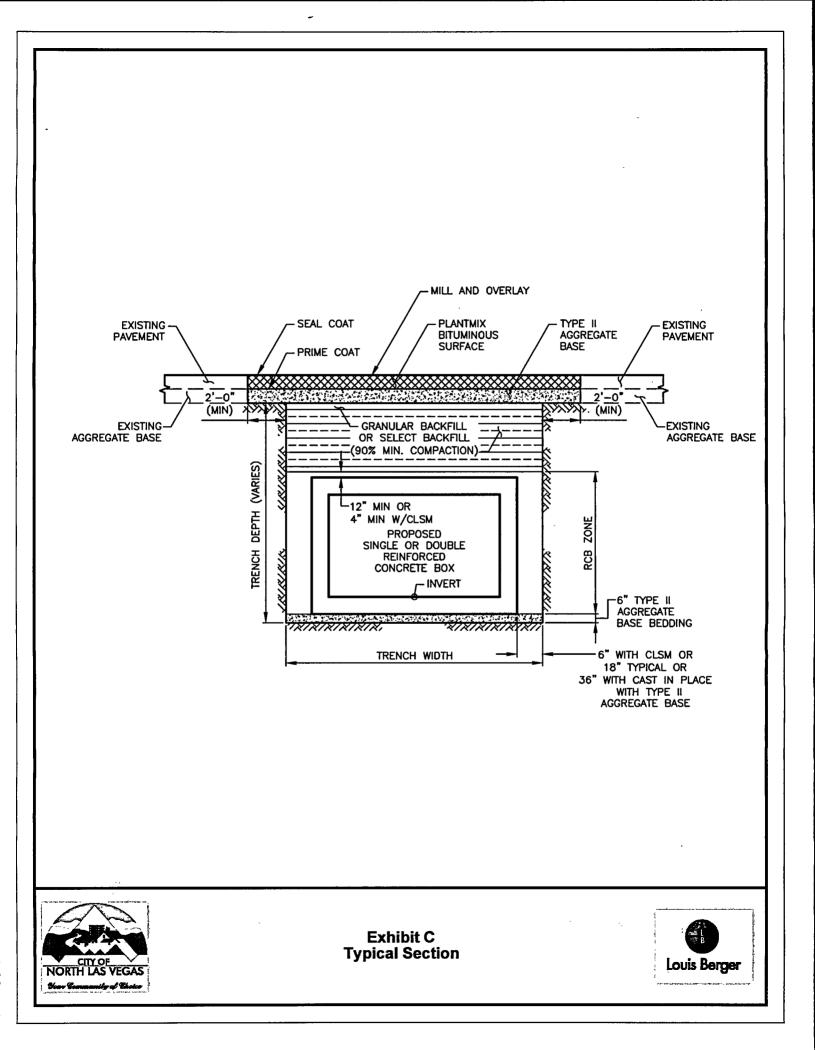

| \$13,637,490.00          |



## CLARK COUNTY REGIONAL FLOOD CONTROL DISTRICT AGENDA ITEM

## SUBJECT:

HOLLYWOOD SYSTEM, DUNES SOUTH DETENTION BASIN TO CENTENNIAL PARKWAY - PHASE I

## **PETITIONER:**

JENNIFER DOODY, P.E., CFM., DIRECTOR OF PUBLIC WORKS CITY OF NORTH LAS VEGAS

**RECOMMENDATION OF PETITIONER:** THAT THE REGIONAL FLOOD CONTROL DISTRICT APPROVE AN INTERLOCAL CONTRACT FOR CONSTRUCTION AND CONSTRUCTION ENGINEERING FOR THE HOLLYWOOD SYSTEM, DUNES SOUTH DETENTION BASIN TO CENTENNIAL PARKWAY - PHASE I – NLV03H17 (FOR POSSIBLE ACTION)

### FISCAL IMPACT:

| Construction             | \$ 13,650,000     |
|--------------------------|-------------------|
| Construction Engineering | <u>\$ 819,000</u> |
| Total                    | \$ 14,469,000     |

### BACKGROUND:

The Hollywood System, Dunes South Detenti