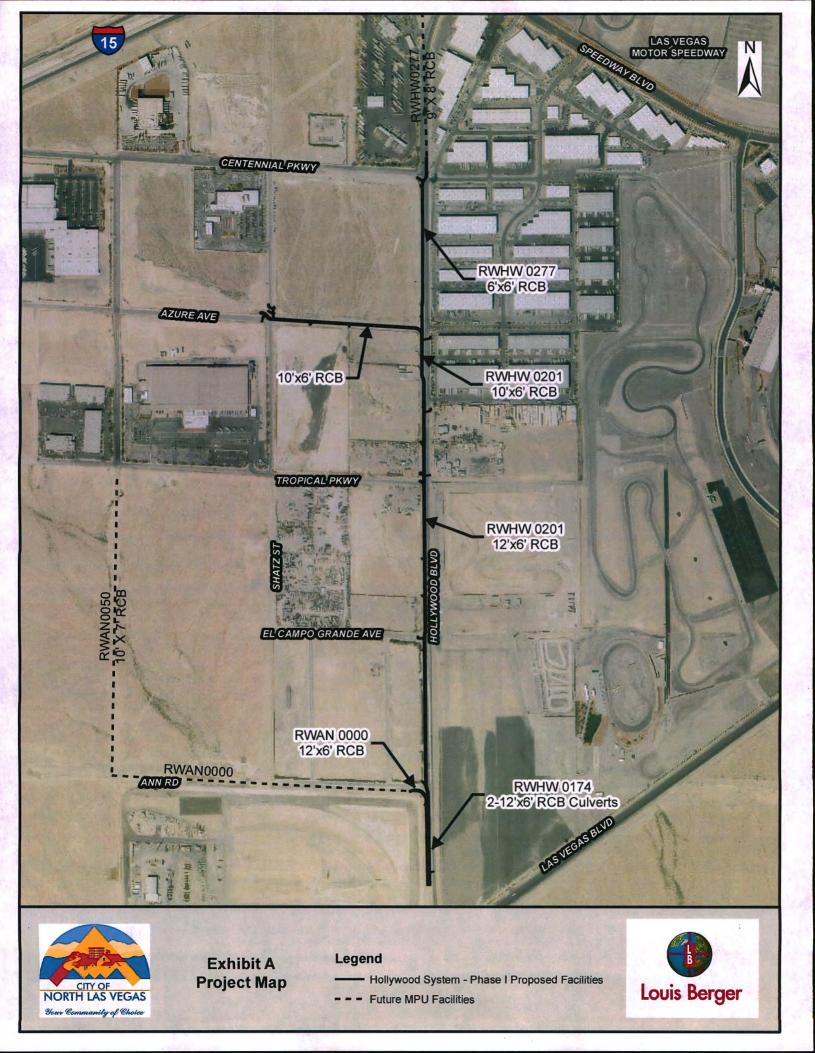

## III. Design and Construction

- 8. Action to approve the supplemental interlocal contracts for design and construction to extend the project completion date for the following projects (For *possible action*):
  - a. Third Supplemental Local Drainage Improvements for Buckskin Avenue Storm Drain – City of Las Vegas
  - b. Fourth Supplemental Freeway Channel Washington, MLK to Rancho Drive – City of Las Vegas
  - c. Third Supplemental Rancho Road System Elkhorn, Fort Apache to Grand Canyon City of Las Vegas
- 9. Action to approve the first supplemental interlocal contract for construction to increase funding for Gowan North Buffalo Branch, Lone Mountain to Washburn Road City of Las Vegas (*For possible action*)
- Hollywood System, Dunes South Detention Basin to Centennial Parkway Phase
   I City of North Las Vegas (For possible action)
  - a. Action to accept the project presentation
  - b. Action to approve the interlocal contract for construction