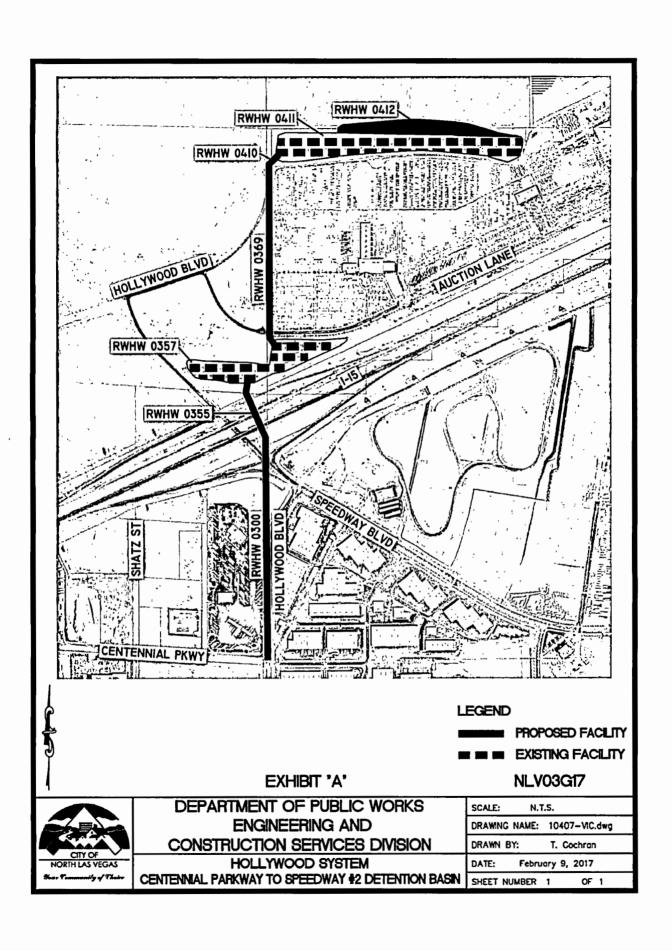

The City of North Las Vegas has submitted a request to approve an interlocal contract for design engineering, right-of-way and environmental mitigation in the amount of \$897,470 for the Hollywood System, Centennial Parkway to

Memorandum Clark County Regional Flood Control District Board of Directors Meeting of March 09, 2017 Page 5 of 7

Speedway #2 Detention Basin project.

The Hollywood System, Centennial Parkway to Speedway #2 Detention Basin project (Structure Nos. RWHW 0300, 0355, 0369, 0410 and 0412) is identified in the Regional Flood Control District's Ten-Year Construction Program with design scheduled to begin in fiscal year 2016/2017. This interlocal contract applies to design, right-of-way acquisition and environmental mitigation of flood control facilities including pipes, channels, channel structures and upgrade to the Speedway #2 Detention Basin.

The District Attorney has reviewed the contract. Staff, TAC and CAC recommend approval.

\*\*\* End of Consent Agenda