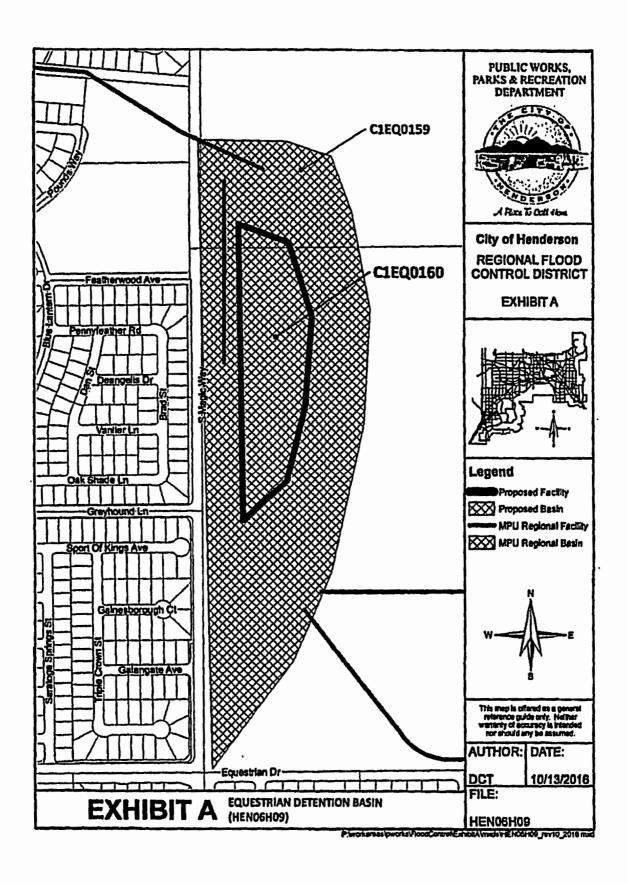

Memorandum Clark County Regional Flood Control District Board of Directors Meeting of March 09, 2017 Page 3 of 7

9. Action to approve and authorize the Chairman to sign the sixth supplemental interlocal contract for design to reallocate funding and add a line item for a Dam Safety Permit for Equestrian Detention Basin Expansion (For possible action)

The City of Henderson has submitted a request to approve a sixth supplemental interlocal contract for design engineering, right-of-way, environmental mitigation and a LOMR for the Equestrian Detention Basin Expansion project.

This sixth supplemental interlocal contract will reallocate funding to prepare the application for the Letter of Map Revision and include a line item to submit the proof of completion of the Dam Safety Permit. Staff, TAC and CAC recommend approval.