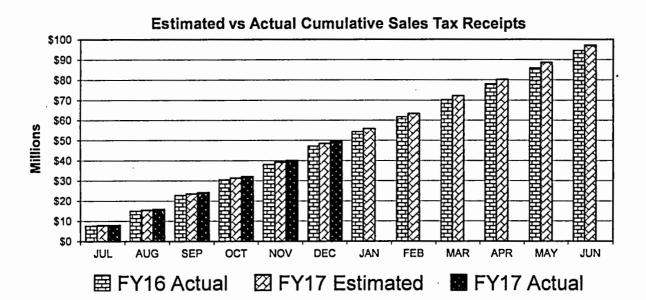

# SALES TAX REVENUE REPORT REGIONAL FLOOD CONTROL DISTRICT FISCAL YEAR 2016-17 MODIFIED ACCRUAL BASIS

| MONTH<br>SALES TAX<br>COLLECTED BY<br>MERCHANT | 1/4 CENT SALES TAX ESTIMATE (as approved April 14, 2016) | ACTUAL<br>SALES TAX<br>REVENUES | DIFFERENCE<br>OVER/(UNDER)<br>ESTIMATE | PERCENT<br>+/- FROM<br>ESTIMATE              |
|------------------------------------------------|----------------------------------------------------------|---------------------------------|----------------------------------------|----------------------------------------------|
| JULY                                           | 7,844,462.91                                             | 7,828,823.42                    | (15,639.49)                            | -0.20%                                       |
| AUGUST                                         | 7,591,361.75                                             | 7,949,595.27                    | 358,233.52                             | 4.72%                                        |
| SEPTEMBER                                      | 8,027,149.35                                             | 8,291,982.57                    | 264,833.22                             | 3.30%                                        |
| OCTOBER                                        | 7,949,522.17                                             | 7,918,968.02                    | (30,554.15)                            | -0.4%                                        |
| NOVEMBER                                       | 7,871,295.45                                             | 7,962,254.61                    | 90,959.16                              | 1.2%                                         |
| DECEMBER                                       | 9,185,772.98                                             | 9,383,311.40                    | 197,538.42                             | 2.2%                                         |
| JANUARY                                        | 7,368,521.13                                             |                                 |                                        |                                              |
| FEBRUARY                                       | 7,498,805.14                                             |                                 |                                        |                                              |
| MARCH                                          | 8,848,506.91                                             |                                 |                                        |                                              |
| APRIL                                          | 8,039,515.51                                             |                                 |                                        |                                              |
| MAY                                            | 8,439,782.36                                             |                                 |                                        |                                              |
| JUNE                                           | 8,435,304.34                                             |                                 |                                        | <u>                                     </u> |
| TOTAL:                                         | \$ 97,100,000.00                                         | \$ 49,334,935.29                | \$ 865,370.68                          | 1.79%                                        |