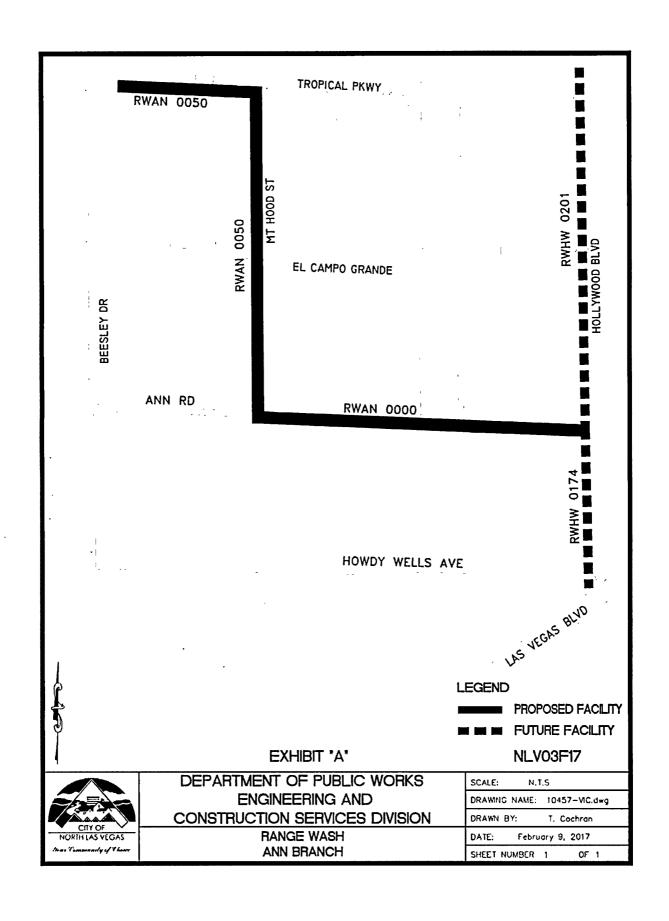

- 11. Action to approve and authorize the Chairman to sign the interlocal contracts for design for the following projects (For possible action):
  - a. Range Wash Ann Branch City of North Las Vegas
    The City of North Las Vegas has submitted a request to approve an interlocal contract for design engineering, rightof-way and environmental mitigation in the amount of \$1,081,889 for the Range Wash Ann Branch project.

The Range Wash – Ann Branch project (Structure Nos. RWAN 0000 and 0050) is identified in the Regional Flood Control District's Ten-Year Construction Program with design scheduled to begin in fiscal year 2016/2017. This interlocal contract applies to design, right-of-way acquisition and environmental mitigation of 6,460 feet of 10' by 7' storm drain within Ann Road between Hollywood Boulevard and Mt. Hood Street, Mt. Hood Street between Ann Road and Tropical Parkway and Tropical Parkway to approximately 1,070 feet west of the intersection of Tropical Parkway and Mt. Hood Street.

The District Attorney has reviewed the contract. Staff, TAC and CAC recommend approval subject to approval of the Ten Year Construction Program Amendment item on this agenda.

Hollywood System, Centennial Parkway to Speedway #2
 Detention Basin - City of North Las Vegas