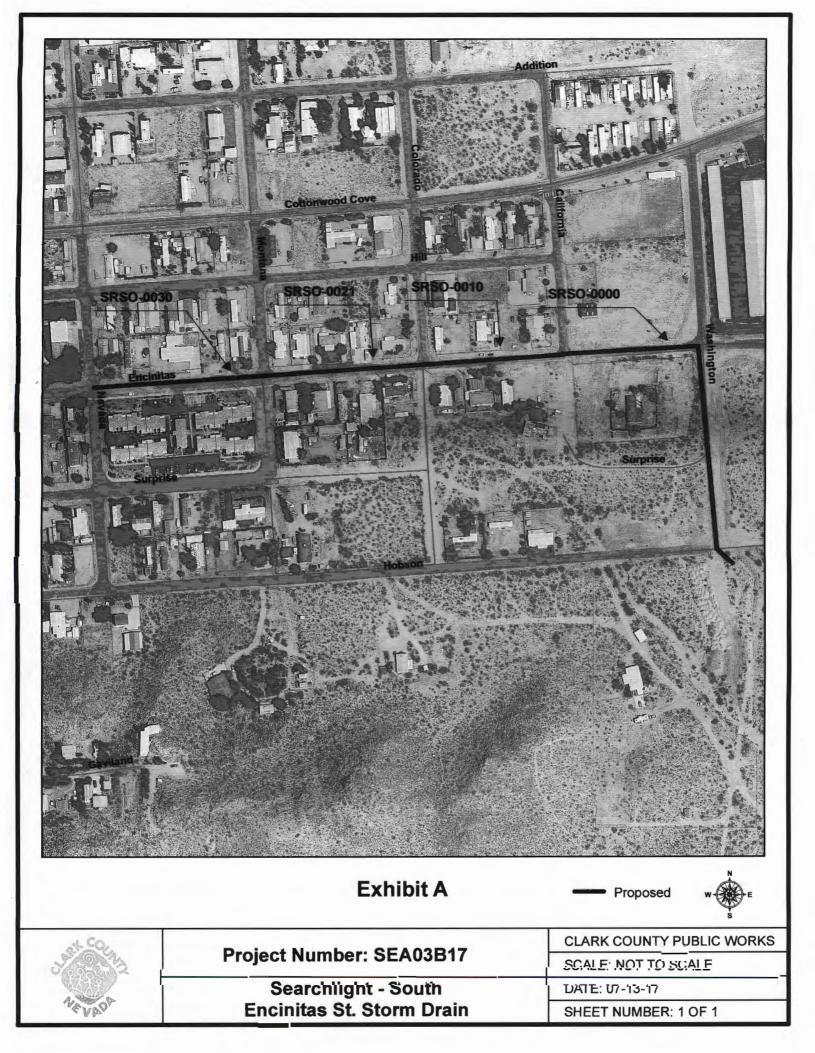

#### 12. Searchlight – South, Encinitas Street Storm Drain – Clark County (For possible action)

#### a. Action to accept the project presentation

The subject project is described in the 2014 Outlying Area Master Plan Update as Facility Numbers SRSO 0000, 0010, 0021, and 0030. The proposed improvements include construction of various sizes of reinforced concrete pipes, trapezoidal riprap channel, and other appurtenances deemed necessary to control flood waters. Design drawings and specifications are 90 percent complete, right-of-way has been obtained, and all necessary permits for this project acquired.

The Searchlight - South, Encinitas St. Storm Drain, Facility Numbers SRSO 0000, 0010, 0021, and 0030, is located along Encinitas Street from 200' west of Montana Street to Washington Street where it will turn south along Washington Street to Hobson Street.