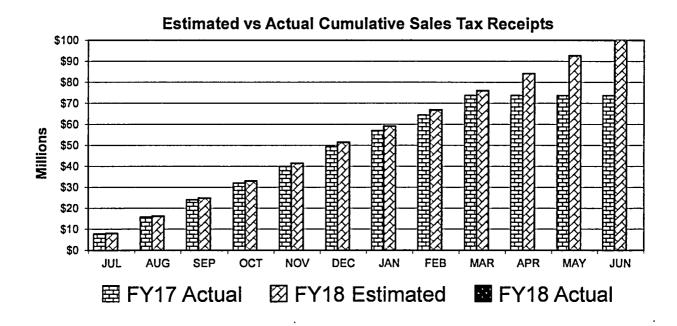

#### SALES TAX REVENUE REPORT REGIONAL FLOOD CONTROL DISTRICT FISCAL YEAR 2017-18 MODIFIED ACCRUAL BASIS

| MONTH<br>SALES TAX<br>COLLECTED BY<br>MERCHANT | 1/4 CENT SALES<br>TAX ESTIMATE<br>(as approved<br>April 13, 2017) | ACTUAL<br>SALES TAX<br>REVENUES | DIFFERENCE<br>OVER/(UNDER)<br>ESTIMATE | PERCENT<br>+/- FROM<br>ESTIMATE |
|------------------------------------------------|-------------------------------------------------------------------|---------------------------------|----------------------------------------|---------------------------------|
| JULY                                           | 8,079,345.77                                                      |                                 |                                        |                                 |
| AUGUST                                         | 8,203,982.32                                                      |                                 |                                        |                                 |
| SEPTEMBER                                      | 8,557,326.01                                                      |                                 |                                        |                                 |
| OCTOBER                                        | 8,172,375,00                                                      |                                 |                                        |                                 |
| NOVEMBER                                       | 8,471,775.21                                                      |                                 |                                        |                                 |
| DECEMBER                                       | 9,983,768.26                                                      |                                 |                                        |                                 |
| JANUARY                                        | 7,603,708.26                                                      |                                 |                                        |                                 |
| FEBRUARY                                       | 7,801,049.35                                                      |                                 |                                        |                                 |
| MARCH                                          | 9,118,685.91                                                      |                                 |                                        |                                 |
| APRIL                                          | 8,233,361.78                                                      |                                 |                                        |                                 |
| MAY                                            | 8,435,509.85                                                      |                                 |                                        |                                 |
| JUNE                                           | 8,039,112.28                                                      |                                 |                                        |                                 |
| TOTAL:                                         | \$ 100,700,000.00                                                 | \$ -                            | \$-                                    |                                 |