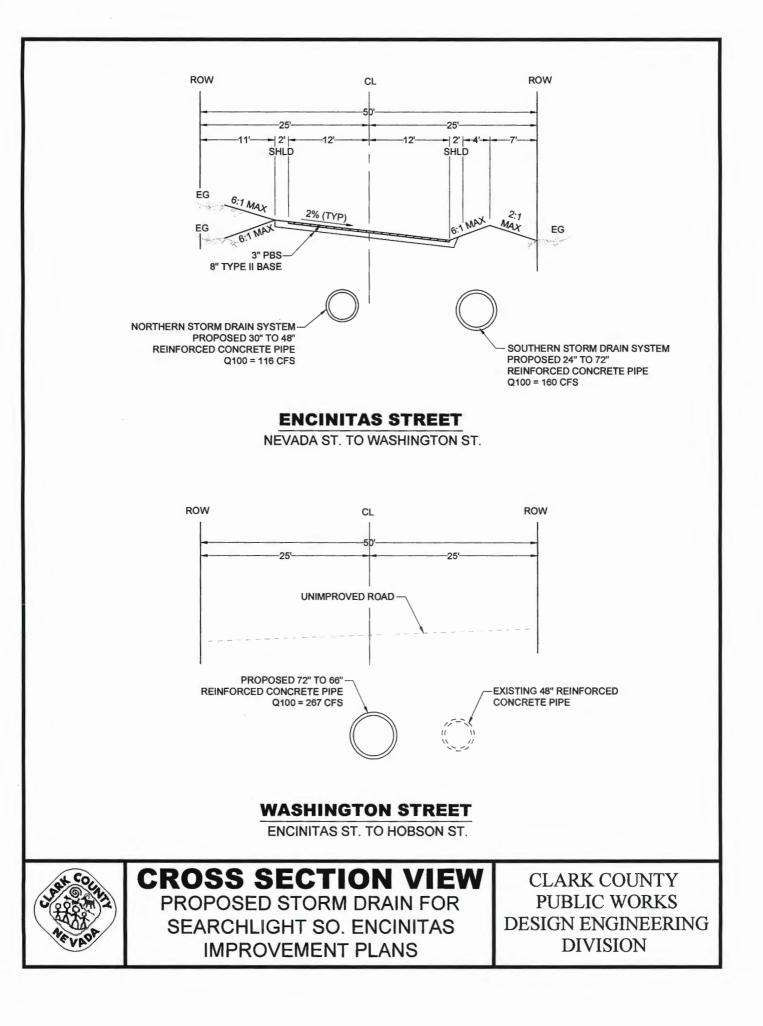

#### 12. Searchlight – South, Encinitas Street Storm Drain – Clark County (For possible action)

#### a. Action to accept the project presentation

The subject project is described in the 2014 Outlying Area Master Plan Update as Facility Numbers SRSO 0000, 0010, 0021, and 0030. The proposed improvements include construction of various sizes of reinforced concrete pipes, trapezoidal riprap channel, and other appurtenances deemed necessary to control flood waters. Design drawings and specifications are 90 percent complete, right-of-way has been obtained, and all necessary permits for this project acquired.

#### Action to approve and authorize the Chairman to sign the interlocal contract for construction

Clark County has submitted a request to approve an interlocal contract in the amount of \$2,530,000 for construction and construction engineering of the Searchlight – South, Encinitas St. Storm Drain project.

The Searchlight - South, Encinitas St. Storm Drain, Facility Numbers SRSO 0000, 0010, 0021, and 0030, is located along Encinitas Street from 200' west of Montana Street to Washington Street where it will turn south along Washington Street to Hobson Street.