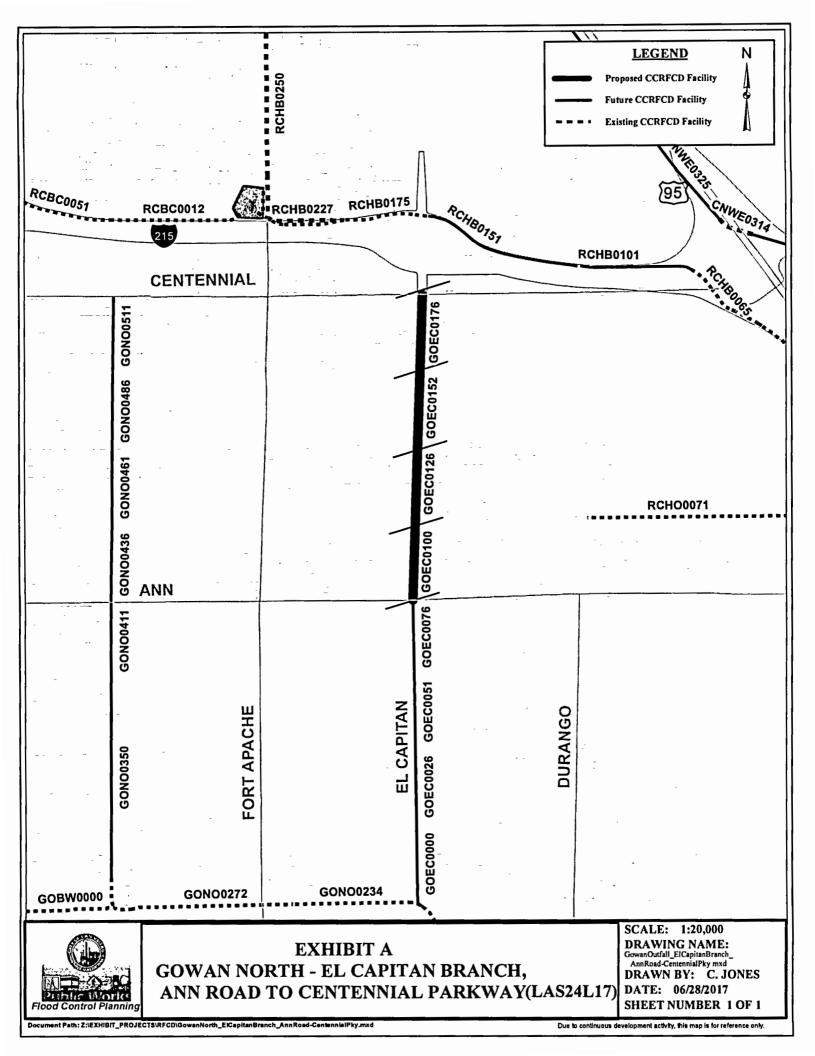

- 11. Action to approve and authorize the Chairman to sign the interlocal contracts for design for the following projects (For possible action):
  - a. Gowan North El Capitan Branch, Ann Road to Centennial Parkway – City of Las Vegas

The City of Las Vegas has submitted a request to approve an interlocal contract for design engineering, right-of-way and environmental mitigation in the amount of \$561,670 for the Gowan North – El Capitan Branch, Ann Road to Centennial Parkway project described in the 2013 Master Plan Update as Facility Numbers GOEC 0100, 0126, 0152 and 0176 with design scheduled to begin in FY 2017-18. The proposed improvements include design of a 10' x 7' RCB, 10' x 6' RCB, 7' x 6' RCB, 78'' RCP, and associated collection facilities along El Capitan Way from Ann Road to Centennial Parkway.

The District Attorney has reviewed the contract. Staff, TAC and CAC recommend approval.

b.

Flamingo – Boulder Hwy., North, Charleston – Main Street to Maryland Parkway – City of Las Vegas

The City of Las Vegas has submitted a request to approve an interlocal contract for design engineering, right-of-way and environmental mitigation in the amount of \$325,192 for the Flamingo – Boulder Hwy. North, Charleston – Main Street to Maryland Parkway project described in the 2013 Master Plan Update as Facility Numbers FLBN 0281 and 0312 with design scheduled to begin in FY 2017-18. The proposed improvements include design of a 10' x 7' RCB, 7' x 4' RCB and associated collection facilities along Charleston Boulevard from Main Street to Maryland Parkway.