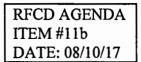

The District Attorney has reviewed the contract. Staff, TAC and CAC recommend approval.

b.

Flamingo – Boulder Hwy., North, Charleston – Main Street to Maryland Parkway – City of Las Vegas

The City of Las Vegas has submitted a request to approve an interlocal contract for design engineering, right-of-way and environmental mitigation in the amount of \$325,192 for the Flamingo – Boulder Hwy. North, Charleston – Main Street to Maryland Parkway project described in the 2013 Master Plan Update as Facility Numbers FLBN 0281 and 0312 with design scheduled to begin in FY 2017-18. The proposed improvements include design of a 10' x 7' RCB, 7' x 4' RCB and associated collection facilities along Charleston Boulevard from Main Street to Maryland Parkway.