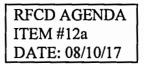

#### 12. Searchlight – South, Encinitas Street Storm Drain – Clark County (For possible action)

#### a. Action to accept the project presentation

The subject project is described in the 2014 Outlying Area Master Plan Update as Facility Numbers SRSO 0000, 0010, 0021, and 0030. The proposed improvements include construction of various sizes of reinforced concrete pipes, trapezoidal riprap channel, and other appurtenances deemed necessary to control flood waters. Design drawings and specifications are 90 percent complete, right-of-way has been obtained, and all necessary permits for this project acquired.

#### Action to approve and authorize the Chairman to sign the interlocal contract for construction

Clark County has submitted a request to approve an interlocal contract in the amount of \$2,530,000 for construction and construction engineering of the Searchlight – South, Encinitas St. Storm Drain project.

The Searchlight - South, Encinitas St. Storm Drain, Facility Numbers SRSO 0000, 0010, 0021, and 0030, is located along Encinitas Street from 200' west of Montana Street to Washington Street where it will turn south along Washington Street to Hobson Street.