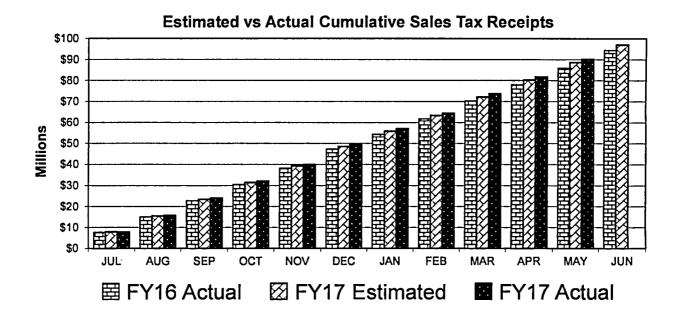

#### SALES TAX REVENUE REPORT REGIONAL FLOOD CONTROL DISTRICT FISCAL YEAR 2016-17 MODIFIED ACCRUAL BASIS

| MONTH<br>SALES TAX<br>COLLECTED BY<br>MERCHANT | 1/4 CENT SALES<br>TAX ESTIMATE<br>(as approved<br>April 14, 2016) | ACTUAL<br>SALES TAX<br>REVENUES | DIFFERENCE<br>OVER/(UNDER)<br>ESTIMATE | PERCENT<br>+/- FROM<br>ESTIMATE |
|------------------------------------------------|-------------------------------------------------------------------|---------------------------------|----------------------------------------|---------------------------------|
| JULY                                           | 7,844,462.91                                                      | 7,828,823.42                    | (15,639.49)                            | -0.20%                          |
| AUGUST                                         | 7,591,361.75                                                      | 7,949,595.27                    | 358,233.52                             | 4.72%                           |
| SEPTEMBER                                      | 8,027,149.35                                                      | 8,291,982.57                    | 264,833.22                             | 3.30%                           |
| OCTOBER                                        | 7,949,522.17                                                      | 7,918,968.02                    | (30,554.15)                            | -0.4%                           |
| NOVEMBER                                       | 7,871,295.45                                                      | 7,962,254.61                    | 90,959.16                              | 1.2%                            |
| DECEMBER                                       | 9,185,772.98                                                      | 9,383,311.40                    | 197,538.42                             | 2.2%                            |
| JANUARY                                        | 7,368,521.13                                                      | 7,695,742.50                    | 327,221.37                             | 4.4%                            |
| FEBRUARY                                       | 7,498,805.14                                                      | 7,405,280.52                    | (93,524.62)                            | -1.2%                           |
| MARCH                                          | 8,848,506.91                                                      | 9,261,470.53                    | 412,963.62                             | 4.7%                            |
| APRIL                                          | 8,039,515.51                                                      | 8,057,503.65                    | 17,988.14                              | 0.2%                            |
| MAY                                            | 8,439,782.36                                                      | 8,467,129.44                    | 27,347.08                              | 0.3%                            |
| JUNE                                           | 8,435,304.34                                                      |                                 |                                        |                                 |
| TOTAL:                                         | \$ 97,100,000.00                                                  | \$ 90,222,061.93                | \$ 1,557,366.27                        | 1.91%                           |